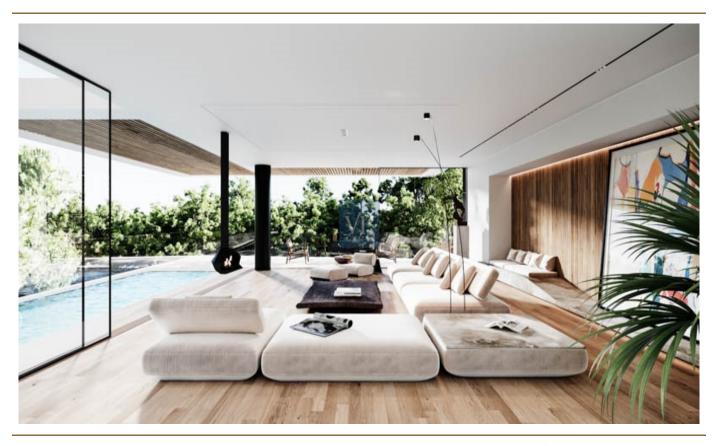

## Número da propriedade: 760110 - 16671 Vouliagmeni Uma primeira impressão

Perched majestically on the seafront of Kavouri, Mistico Villa stands as a beacon of advanced spatial design within modern domestic architecture. Rising gracefully over four stories, this residence is a testament to innovative engineering, with its steel-frame structure allowing it to seemingly float above the picturesque landscape below. Designed to fully embrace its surroundings. Mistico Villa boasts an inherent transparency that invites the external elements and sky to blend seamlessly with its interior spaces, evoking a sense of openness and connection reminiscent of the modernist architecture of Sao Paolo. Crafted with meticulous attention to detail, the villa is meticulously organized around three facades, each showcasing an artistic fusion of materials that contribute to its distinctive visual appeal. Stepping through the entrance portico, guests are greeted by a stunning display of black volcanic stone accented by angled aluminum blades, creating a mesmerizing play of light and shadow. The journey continues through a vertical garden adorned with lush greenery and glass batons, leading to the grand entrance facade adorned with double-height wooden and glass panels. A serene ornamental pool, adorned with a mature olive tree, serves as the centerpiece, framed by an angular opening that frames the endless blue sky above. The seaward facade is a celebration of nature and water, with a cascading waterfall flowing from an infinity pool above, casting a soothing glow over the living areas below. Climbing ivies and jasmine adorn the lower levels, adding a touch of natural beauty, while a living wall of green glass batons provides a translucent screen across the northern aspect. Inside, the villa exudes an environmental ethos, with sustainable materials and features such as a green roof with solar panels. Spanning 830 square meters across a generous plot of 759 square meters, Mistico Villa offers a wealth of luxurious amenities across its four levels. The lower level features two ensuite bedrooms, a gym with a steam room, a housekeeping room, and ample parking for four vehicles. The ground level boasts a dining room, kitchen, everyday living room, an additional ensuite bedroom, a laundry room, and office space. Outside, a lush garden, outdoor dining area, BBQ, and a 46-square-meter swimming pool beckon for relaxation and entertainment. Ascending to the first floor, residents are greeted by a spacious living area with a captivating water feature on the balcony, while the top level houses two master ensuite bedrooms, each offering sweeping views of the coastline below. Exuding opulence and sophistication, Mistico Villa is a rare gem nestled in the heart of the Athenian Riviera, offering unparalleled luxury and comfort in a breathtaking seaside setting.