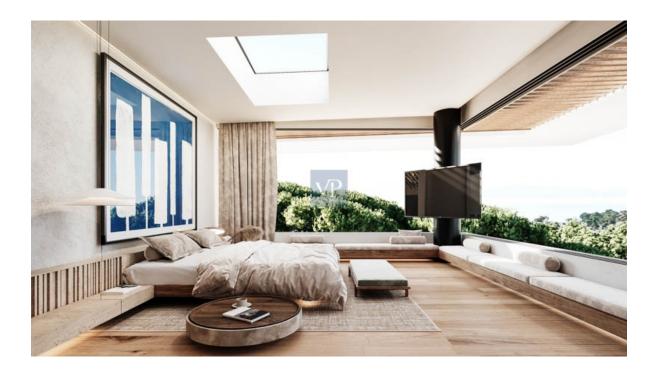

## Número da propriedade: 760110 - 16671 Vouliagmeni Uma primeira impressão

Perched majestically on the seafront of Kavouri, Mistico Villa stands as a beacon of advanced spatial design within modern domestic architecture. Rising gracefully over four stories, this residence is a testament to innovative engineering, with its steel-frame structure allowing it to seemingly float above the picturesque landscape below. Designed to fully embrace its surroundings. Mistico Villa boasts an inherent transparency that invites the external elements and sky to blend seamlessly with its interior spaces, evoking a sense of openness and connection reminiscent of the modernist architecture of Sao Paolo. Crafted with meticulous attention to detail, the villa is meticulously organized around three facades, each showcasing an artistic fusion of materials that contribute to its distinctive visual appeal. Stepping through the entrance portico, guests are greeted by a stunning display of black volcanic stone accented by angled aluminum blades, creating a mesmerizing play of light and shadow. The journey continues through a vertical garden adorned with lush greenery and glass batons, leading to the grand entrance facade adorned with double-height wooden and glass panels. A serene ornamental pool, adorned with a mature olive tree, serves as the centerpiece, framed by an angular opening that frames the endless blue sky above. The seaward facade is a celebration of nature and water, with a cascading waterfall flowing from an infinity pool above, casting a soothing glow over the living areas below. Climbing ivies and jasmine adorn the lower levels, adding a touch of natural beauty, while a living wall of green glass batons provides a translucent screen across the northern aspect. Inside, the villa exudes an environmental ethos, with sustainable materials and features such as a green roof with solar panels. Spanning 830 square meters across a generous plot of 759 square meters, Mistico Villa offers a wealth of luxurious amenities across its four levels. The lower level features two ensuite bedrooms, a gym with a steam room, a housekeeping room, and ample parking for four vehicles. The ground level boasts a dining room, kitchen, everyday living room, an additional ensuite bedroom, a laundry room, and office space. Outside, a lush garden, outdoor dining area, BBQ, and a 46-square-meter swimming pool beckon for relaxation and entertainment. Ascending to the first floor, residents are greeted by a spacious living area with a captivating water feature on the balcony, while the top level houses two master ensuite bedrooms, each offering sweeping views of the coastline below. Exuding opulence and sophistication, Mistico Villa is a rare gem nestled in the heart of the Athenian Riviera, offering unparalleled luxury and comfort in a breathtaking seaside setting.