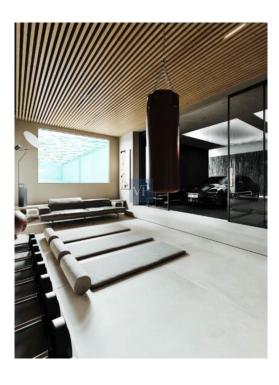

## Número da propriedade: 760110 - 16671 Vouliagmeni Uma primeira impressão

Perched majestically on the seafront of Kavouri, Mistico Villa stands as a beacon of advanced spatial design within modern domestic architecture. Rising gracefully over four stories, this residence is a testament to innovative engineering, with its steel-frame structure allowing it to seemingly float above the picturesque landscape below. Designed to fully embrace its surroundings. Mistico Villa boasts an inherent transparency that invites the external elements and sky to blend seamlessly with its interior spaces, evoking a sense of openness and connection reminiscent of the modernist architecture of Sao Paolo. Crafted with meticulous attention to detail, the villa is meticulously organized around three facades, each showcasing an artistic fusion of materials that contribute to its distinctive visual appeal. Stepping through the entrance portico, guests are greeted by a stunning display of black volcanic stone accented by angled aluminum blades, creating a mesmerizing play of light and shadow. The journey continues through a vertical garden adorned with lush greenery and glass batons, leading to the grand entrance facade adorned with double-height wooden and glass panels. A serene ornamental pool, adorned with a mature olive tree, serves as the centerpiece, framed by an angular opening that frames the endless blue sky above. The seaward facade is a celebration of nature and water, with a cascading waterfall flowing from an infinity pool above, casting a soothing glow over the living areas below. Climbing ivies and jasmine adorn the lower levels, adding a touch of natural beauty, while a living wall of green glass batons provides a translucent screen across the northern aspect. Inside, the villa exudes an environmental ethos, with sustainable materials and features such as a green roof with solar panels. Spanning 830 square meters across a generous plot of 759 square meters, Mistico Villa offers a wealth of luxurious amenities across its four levels. The lower level features two ensuite bedrooms, a gym with a steam room, a housekeeping room, and ample parking for four vehicles. The ground level boasts a dining room, kitchen, everyday living room, an additional ensuite bedroom, a laundry room, and office space. Outside, a lush garden, outdoor dining area, BBQ, and a 46-square-meter swimming pool beckon for relaxation and entertainment. Ascending to the first floor, residents are greeted by a spacious living area with a captivating water feature on the balcony, while the top level houses two master ensuite bedrooms, each offering sweeping views of the coastline below. Exuding opulence and sophistication, Mistico Villa is a rare gem nestled in the heart of the Athenian Riviera, offering unparalleled luxury and comfort in a breathtaking seaside setting.