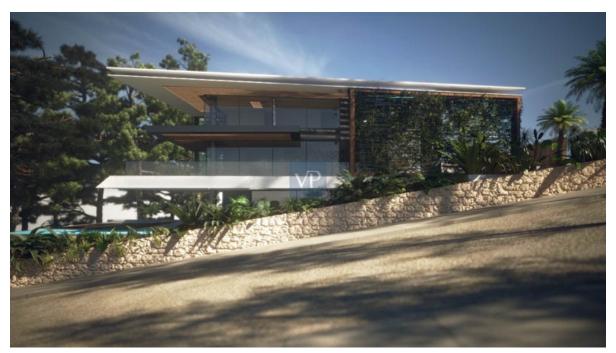

## Número da propriedade: 760110 - 16671 Vouliagmeni Uma primeira impressão

Perched majestically on the seafront of Kavouri, Mistico Villa stands as a beacon of advanced spatial design within modern domestic architecture. Rising gracefully over four stories, this residence is a testament to innovative engineering, with its steel-frame structure allowing it to seemingly float above the picturesque landscape below. Designed to fully embrace its surroundings. Mistico Villa boasts an inherent transparency that invites the external elements and sky to blend seamlessly with its interior spaces, evoking a sense of openness and connection reminiscent of the modernist architecture of Sao Paolo. Crafted with meticulous attention to detail, the villa is meticulously organized around three facades, each showcasing an artistic fusion of materials that contribute to its distinctive visual appeal. Stepping through the entrance portico, guests are greeted by a stunning display of black volcanic stone accented by angled aluminum blades, creating a mesmerizing play of light and shadow. The journey continues through a vertical garden adorned with lush greenery and glass batons, leading to the grand entrance facade adorned with double-height wooden and glass panels. A serene ornamental pool, adorned with a mature olive tree, serves as the centerpiece, framed by an angular opening that frames the endless blue sky above. The seaward facade is a celebration of nature and water, with a cascading waterfall flowing from an infinity pool above, casting a soothing glow over the living areas below. Climbing ivies and jasmine adorn the lower levels, adding a touch of natural beauty, while a living wall of green glass batons provides a translucent screen across the northern aspect. Inside, the villa exudes an environmental ethos, with sustainable materials and features such as a green roof with solar panels. Spanning 830 square meters across a generous plot of 759 square meters, Mistico Villa offers a wealth of luxurious amenities across its four levels. The lower level features two ensuite bedrooms, a gym with a steam room, a housekeeping room, and ample parking for four vehicles. The ground level boasts a dining room, kitchen, everyday living room, an additional ensuite bedroom, a laundry room, and office space. Outside, a lush garden, outdoor dining area, BBQ, and a 46-square-meter swimming pool beckon for relaxation and entertainment. Ascending to the first floor, residents are greeted by a spacious living area with a captivating water feature on the balcony, while the top level houses two master ensuite bedrooms, each offering sweeping views of the coastline below. Exuding opulence and sophistication, Mistico Villa is a rare gem nestled in the heart of the Athenian Riviera, offering unparalleled luxury and comfort in a breathtaking seaside setting.