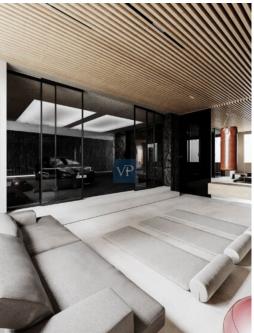

## Número da propriedade: 760110 - 16671 Vouliagmeni Uma primeira impressão

Perched majestically on the seafront of Kavouri, Mistico Villa stands as a beacon of advanced spatial design within modern domestic architecture. Rising gracefully over four stories, this residence is a testament to innovative engineering, with its steel-frame structure allowing it to seemingly float above the picturesque landscape below. Designed to fully embrace its surroundings. Mistico Villa boasts an inherent transparency that invites the external elements and sky to blend seamlessly with its interior spaces, evoking a sense of openness and connection reminiscent of the modernist architecture of Sao Paolo. Crafted with meticulous attention to detail, the villa is meticulously organized around three facades, each showcasing an artistic fusion of materials that contribute to its distinctive visual appeal. Stepping through the entrance portico, guests are greeted by a stunning display of black volcanic stone accented by angled aluminum blades, creating a mesmerizing play of light and shadow. The journey continues through a vertical garden adorned with lush greenery and glass batons, leading to the grand entrance facade adorned with double-height wooden and glass panels. A serene ornamental pool, adorned with a mature olive tree, serves as the centerpiece, framed by an angular opening that frames the endless blue sky above. The seaward facade is a celebration of nature and water, with a cascading waterfall flowing from an infinity pool above, casting a soothing glow over the living areas below. Climbing ivies and jasmine adorn the lower levels, adding a touch of natural beauty, while a living wall of green glass batons provides a translucent screen across the northern aspect. Inside, the villa exudes an environmental ethos, with sustainable materials and features such as a green roof with solar panels. Spanning 830 square meters across a generous plot of 759 square meters, Mistico Villa offers a wealth of luxurious amenities across its four levels. The lower level features two ensuite bedrooms, a gym with a steam room, a housekeeping room, and ample parking for four vehicles. The ground level boasts a dining room, kitchen, everyday living room, an additional ensuite bedroom, a laundry room, and office space. Outside, a lush garden, outdoor dining area, BBQ, and a 46-square-meter swimming pool beckon for relaxation and entertainment. Ascending to the first floor, residents are greeted by a spacious living area with a captivating water feature on the balcony, while the top level houses two master ensuite bedrooms, each offering sweeping views of the coastline below. Exuding opulence and sophistication, Mistico Villa is a rare gem nestled in the heart of the Athenian Riviera, offering unparalleled luxury and comfort in a breathtaking seaside setting.