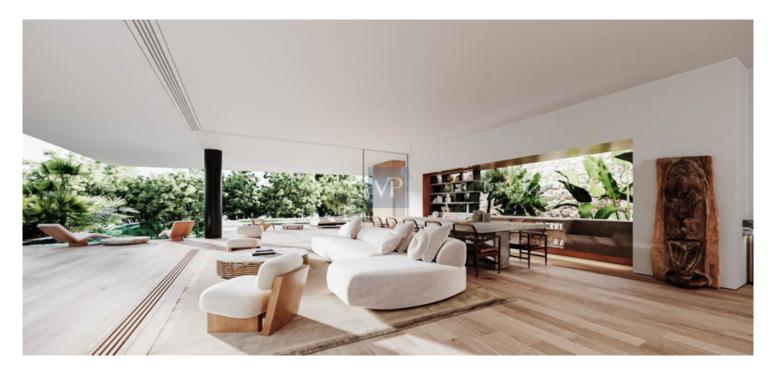

## Número da propriedade: 760110 - 16671 Vouliagmeni Uma primeira impressão

Perched majestically on the seafront of Kavouri, Mistico Villa stands as a beacon of advanced spatial design within modern domestic architecture. Rising gracefully over four stories, this residence is a testament to innovative engineering, with its steel-frame structure allowing it to seemingly float above the picturesque landscape below. Designed to fully embrace its surroundings. Mistico Villa boasts an inherent transparency that invites the external elements and sky to blend seamlessly with its interior spaces, evoking a sense of openness and connection reminiscent of the modernist architecture of Sao Paolo. Crafted with meticulous attention to detail, the villa is meticulously organized around three facades, each showcasing an artistic fusion of materials that contribute to its distinctive visual appeal. Stepping through the entrance portico, guests are greeted by a stunning display of black volcanic stone accented by angled aluminum blades, creating a mesmerizing play of light and shadow. The journey continues through a vertical garden adorned with lush greenery and glass batons, leading to the grand entrance facade adorned with double-height wooden and glass panels. A serene ornamental pool, adorned with a mature olive tree, serves as the centerpiece, framed by an angular opening that frames the endless blue sky above. The seaward facade is a celebration of nature and water, with a cascading waterfall flowing from an infinity pool above, casting a soothing glow over the living areas below. Climbing ivies and jasmine adorn the lower levels, adding a touch of natural beauty, while a living wall of green glass batons provides a translucent screen across the northern aspect. Inside, the villa exudes an environmental ethos, with sustainable materials and features such as a green roof with solar panels. Spanning 830 square meters across a generous plot of 759 square meters, Mistico Villa offers a wealth of luxurious amenities across its four levels. The lower level features two ensuite bedrooms, a gym with a steam room, a housekeeping room, and ample parking for four vehicles. The ground level boasts a dining room, kitchen, everyday living room, an additional ensuite bedroom, a laundry room, and office space. Outside, a lush garden, outdoor dining area, BBQ, and a 46-square-meter swimming pool beckon for relaxation and entertainment. Ascending to the first floor, residents are greeted by a spacious living area with a captivating water feature on the balcony, while the top level houses two master ensuite bedrooms, each offering sweeping views of the coastline below. Exuding opulence and sophistication, Mistico Villa is a rare gem nestled in the heart of the Athenian Riviera, offering unparalleled luxury and comfort in a breathtaking seaside setting.