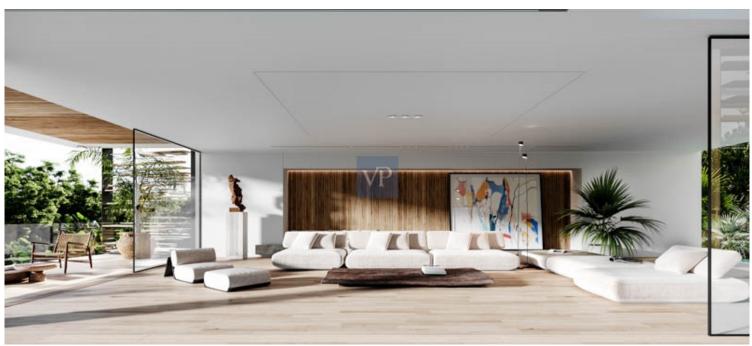

## Número da propriedade: 760110 - 16671 Vouliagmeni Uma primeira impressão

Perched majestically on the seafront of Kavouri, Mistico Villa stands as a beacon of advanced spatial design within modern domestic architecture. Rising gracefully over four stories, this residence is a testament to innovative engineering, with its steel-frame structure allowing it to seemingly float above the picturesque landscape below. Designed to fully embrace its surroundings. Mistico Villa boasts an inherent transparency that invites the external elements and sky to blend seamlessly with its interior spaces, evoking a sense of openness and connection reminiscent of the modernist architecture of Sao Paolo. Crafted with meticulous attention to detail, the villa is meticulously organized around three facades, each showcasing an artistic fusion of materials that contribute to its distinctive visual appeal. Stepping through the entrance portico, guests are greeted by a stunning display of black volcanic stone accented by angled aluminum blades, creating a mesmerizing play of light and shadow. The journey continues through a vertical garden adorned with lush greenery and glass batons, leading to the grand entrance facade adorned with double-height wooden and glass panels. A serene ornamental pool, adorned with a mature olive tree, serves as the centerpiece, framed by an angular opening that frames the endless blue sky above. The seaward facade is a celebration of nature and water, with a cascading waterfall flowing from an infinity pool above, casting a soothing glow over the living areas below. Climbing ivies and jasmine adorn the lower levels, adding a touch of natural beauty, while a living wall of green glass batons provides a translucent screen across the northern aspect. Inside, the villa exudes an environmental ethos, with sustainable materials and features such as a green roof with solar panels. Spanning 830 square meters across a generous plot of 759 square meters, Mistico Villa offers a wealth of luxurious amenities across its four levels. The lower level features two ensuite bedrooms, a gym with a steam room, a housekeeping room, and ample parking for four vehicles. The ground level boasts a dining room, kitchen, everyday living room, an additional ensuite bedroom, a laundry room, and office space. Outside, a lush garden, outdoor dining area, BBQ, and a 46-square-meter swimming pool beckon for relaxation and entertainment. Ascending to the first floor, residents are greeted by a spacious living area with a captivating water feature on the balcony, while the top level houses two master ensuite bedrooms, each offering sweeping views of the coastline below. Exuding opulence and sophistication, Mistico Villa is a rare gem nestled in the heart of the Athenian Riviera, offering unparalleled luxury and comfort in a breathtaking seaside setting.