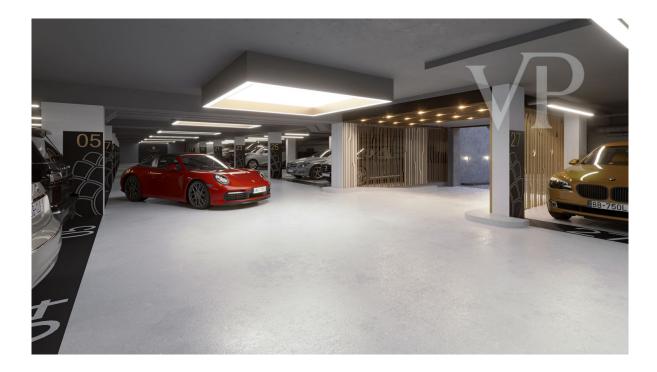

Der Zugang zu den Häusern erfolgt über eine Tiefgarage auf Straßenniveau am unteren Ende des abschüssigen Grundstücks. Die Etagen werden über Aufzüge erschlossen. Da es eine direkte Verbindung zum Garten gibt, dominieren Bäume, Blumen und Sträucher die Aussicht.

gewährleisten. All dies kann über die SmartHome-Technologie gesteuert werden.

Zu den Wohnungen gehören 2 Stellplätze und 1 Abstellraum in der Tiefgarage des Gebäudes. Dieser ist nicht im Preis inbegriffen. Abstellraum: 1,5 Millionen HUF/nm Garagenplatz: 9,5 Millionen HUF Garagenplatz mit elektrischem Ladegerät: 12,5 Millionen HUF