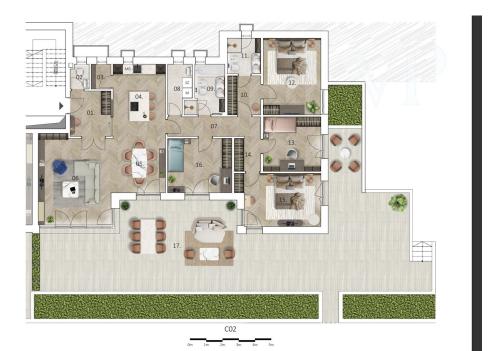

### CODICE OGGETTO: HU24439490 - 1121 Budapest – XII. kerület A colpo d'occhio

| CODICE<br>OGGETTO | HU24439490                |
|-------------------|---------------------------|
| Superficie netta  | ca. 144,79 m <sup>2</sup> |
| Vani              | 5                         |
| Camere da letto   | 4                         |
| Bagni             | 2                         |

Das Bedürfnis nach Ruhe und Komfort spiegelt sich in jedem Detail wider, von der Innenausstattung bis hin zu den vielseitigen Außenbereichen.

Diese 5-Zimmer-Wohnung im Erdgeschoss ist ein perfektes Beispiel dafür, mit einer beeindruckenden, riesigen Terrasse, die fast so groß ist wie die Wohnung selbst. Der riesige Außenbereich ist der perfekte Ort zum Entspannen, für Mahlzeiten im Freien oder als Spielbereich für die Kinder. Diese Wohnung ist ideal für alle, die einen großzügigen Lebensraum mit direktem Kontakt zur Natur suchen.