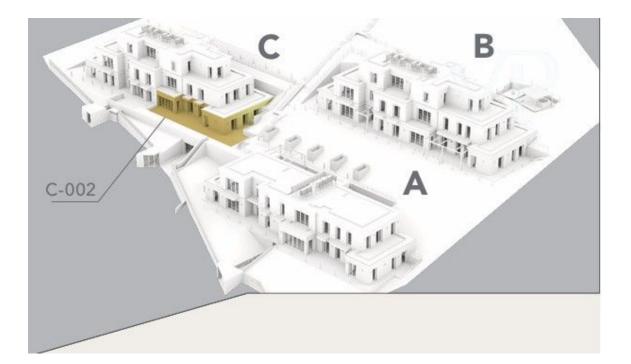

Die Wohnungen befinden sich auf der steilen Seite von Gotthegy im 12. Bezirk, zwischen Hainen und Eigentumswohnungen. Das Projekt besteht aus 3 Gründacheinheiten, die aus vier und fünf Wohnungen bestehen.