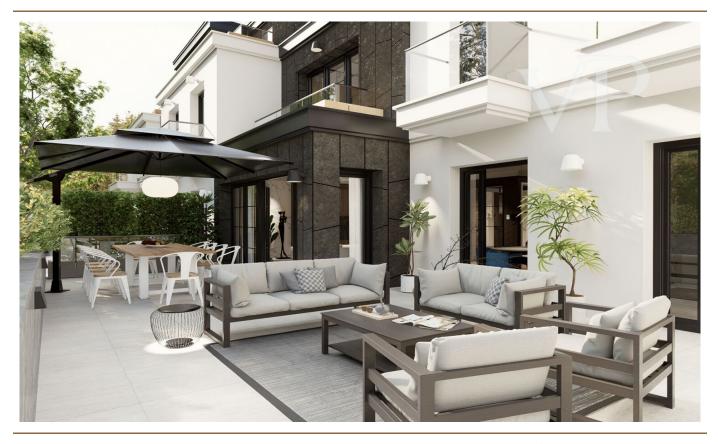

Das Bedürfnis nach Ruhe und Komfort spiegelt sich in jedem Detail wider, von der Innenausstattung bis hin zu den vielseitigen Außenbereichen.

Diese 5-Zimmer-Wohnung im Erdgeschoss ist ein perfektes Beispiel dafür, mit einer beeindruckenden, riesigen Terrasse, die fast so groß ist wie die Wohnung selbst. Der riesige Außenbereich ist der perfekte Ort zum Entspannen, für Mahlzeiten im Freien oder als Spielbereich für die Kinder. Diese Wohnung ist ideal für alle, die einen großzügigen Lebensraum mit direktem Kontakt zur Natur suchen.

Die Gebäude folgen dem Gefälle des Geländes, so dass Terrassen die Gebäude umgeben. Viele Wohnungen haben einen Zugang zum Garten, während in den oberen Etagen Penthäuser eingerichtet wurden. Ein Großteil der Wohnräume bietet durch große Glasflächen einen Panoramablick auf die Natur oder das Strasse. 14 Luxuswohnungen in der Nähe von Normafa auf einem Grundstück von fast einem Hektar.