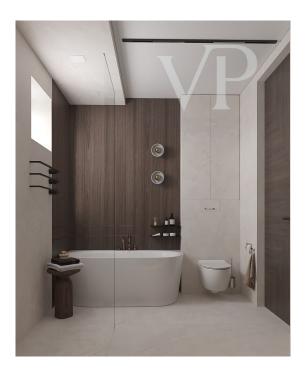

### CODICE OGGETTO: HU24439490 - 1121 Budapest – XII. kerület A colpo d'occhio

| CODICE<br>OGGETTO | HU24439490                |
|-------------------|---------------------------|
| Superficie netta  | ca. 144,79 m <sup>2</sup> |
| Vani              | 5                         |
| Camere da letto   | 4                         |
| Bagni             | 2                         |