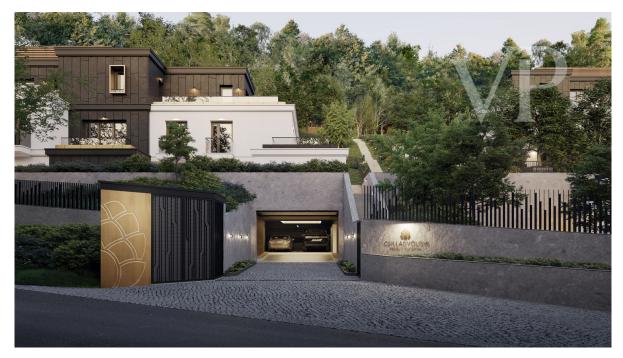

Die Wohnungen befinden sich auf der steilen Seite von Gotthegy im 12. Bezirk, zwischen Hainen und Eigentumswohnungen. Das Projekt besteht aus 3 Gründacheinheiten, die aus vier und fünf Wohnungen bestehen.

Der Zugang zu den Häusern erfolgt über eine Tiefgarage auf Straßenniveau am unteren Ende des abschüssigen Grundstücks. Die Etagen werden über Aufzüge erschlossen. Da es eine direkte Verbindung zum Garten gibt, dominieren Bäume, Blumen und Sträucher die Aussicht.