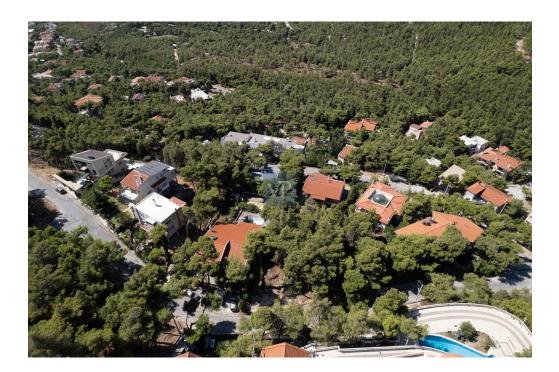

Situated on a corner plot with a south-facing orientation, the property enjoys abundant natural light and spectacular panoramic views of the surrounding nature, mountains, and the distant sea. Its location offers serenity, while still being close to essential amenities, including schools, parks, supermarkets, and public transportation. With the airport just 40 km away, the seaside 30 km away, and the city center 25 km away, the complex offers both convenience and tranquility.

The outdoor area features a peaceful garden, trees, and automatic watering, creating a serene environment for relaxation. For added luxury, there's the possibility of adding a swimming pool and playroom, while the three-phase current, fiber line, and pets allowed policy make the property even more appealing. The neighborhood is quiet and perfect for families or those seeking a calm and private retreat.