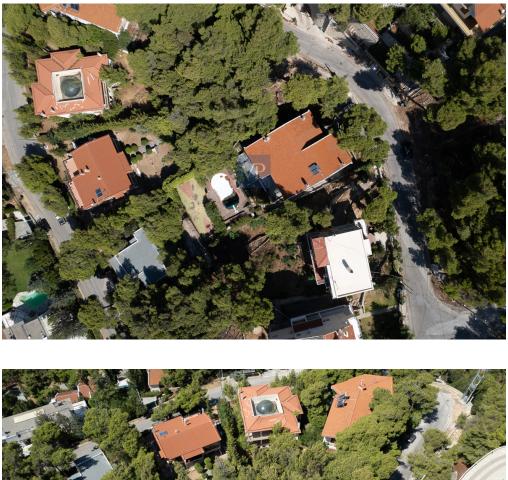

### ??? ????? ????????

Nestled in the peaceful area of Thrakomakedones, Acharnes, this expansive apartment complex offers a world of potential. Set on a generous plot of 1,013 square meters, the complex spans 546 square meters of versatile living space, perfect for a wide range of residential or investment opportunities.

Situated on a corner plot with a south-facing orientation, the property enjoys abundant natural light and spectacular panoramic views of the surrounding nature, mountains, and the distant sea. Its location offers serenity, while still being close to essential amenities, including schools, parks, supermarkets, and public transportation. With the airport just 40 km away, the seaside 30 km away, and the city center 25 km away, the complex offers both convenience and tranquility.