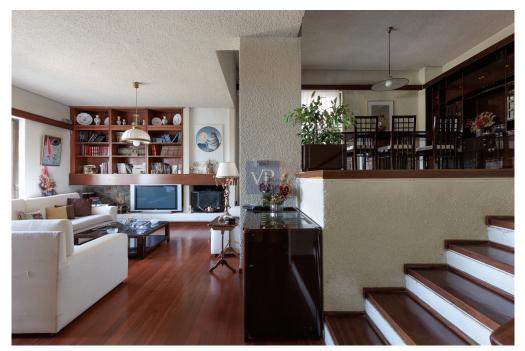

The complex consists of eight spacious bedrooms, including two master suites, four bathrooms, and two additional WC. The thoughtfully designed layout also features two kitchens and four separate living rooms, ensuring ample space for families or guests. Built in 1982, the property is in moderate condition and requires renovation, providing a blank canvas for those with a vision to transform it into a luxurious residence or a profitable investment.

The complex is equipped with individual natural gas heating for each level, and the rooms are served by radiators. Aluminum frames with double-glazed windows enhance energy efficiency, and the floors are a charming blend of wood and stone. The property holds an energy certificate of C.