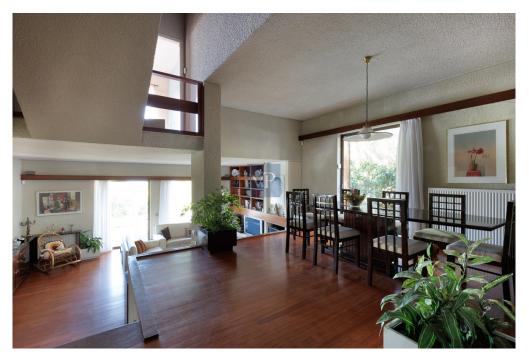

The complex consists of eight spacious bedrooms, including two master suites, four bathrooms, and two additional WC. The thoughtfully designed layout also features two kitchens and four separate living rooms, ensuring ample space for families or guests. Built in 1982, the property is in moderate condition and requires renovation, providing a blank canvas for those with a vision to transform it into a luxurious residence or a profitable investment.

The complex is equipped with individual natural gas heating for each level, and the rooms are served by radiators. Aluminum frames with double-glazed windows enhance energy efficiency, and the floors are a charming blend of wood and stone. The property holds an energy certificate of C.