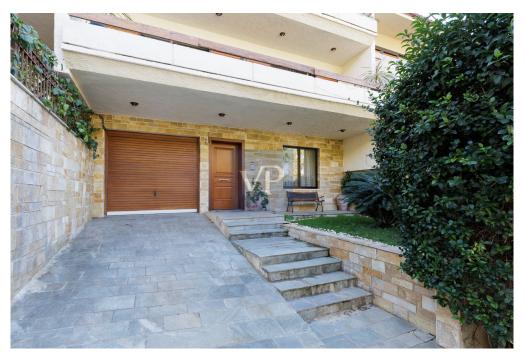

The entrance to the maisonette is on the ground floor, through a small, meticulously landscaped garden that creates a pleasant first impression. This level, with a total area of 120 sq.m., features a spacious reception area functioning as a living room, enhanced by a beautiful fireplace that adds warmth and character. Adjacent to it, there is a versatile room with an en suite bathroom, which can be used as an office, guest bedroom, or gym. This level also includes storage space and a garage for two cars, with tandem parking for added practicality and comfort.