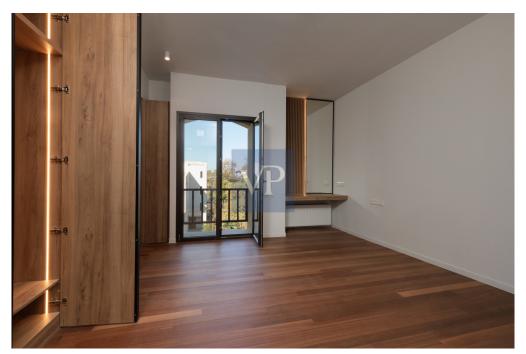

The maisonette is spread over two levels: 2nd and 3rd floors. The entrance is on the 3rd floor. On the same level, there are two bedrooms, one of which is a master with an en suite bathroom. The second bedroom also has its own bathroom. On the same floor, there is also a guest w.c. This level impresses with its simplicity and luxury, emphasized by a large living room with a dining area and an optional open kitchen. The grandeur of the living room is accentuated by a uniquely aesthetic fireplace at its center, flanked by two large openings—one leading to a spacious terrace and the other to a garden with ornamental low shrubs. The abundant light, due to the openings on three sides, expands the space and allows the owner to feel immersed in the landscape while being inside a harmonious modern living environment.