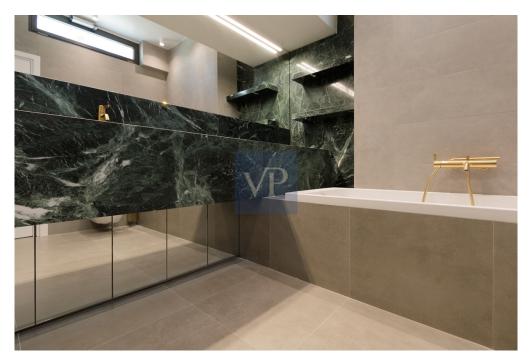

The maisonette is spread over two levels: 2nd and 3rd floors. The entrance is on the 3rd floor. On the same level, there are two bedrooms, one of which is a master with an en suite bathroom. The second bedroom also has its own bathroom. On the same floor, there is also a guest w.c. This level impresses with its simplicity and luxury, emphasized by a large living room with a dining area and an optional open kitchen. The grandeur of the living room is accentuated by a uniquely aesthetic fireplace at its center, flanked by two large openings—one leading to a spacious terrace and the other to a garden with ornamental low shrubs. The abundant light, due to the openings on three sides, expands the space and allows the owner to feel immersed in the landscape while being inside a harmonious modern living environment.