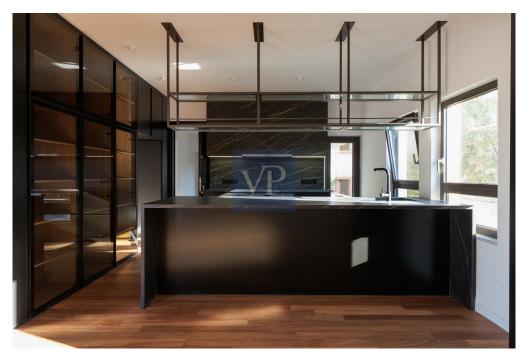

The maisonette is spread over two levels: 2nd and 3rd floors. The entrance is on the 3rd floor. On the same level, there are two bedrooms, one of which is a master with an en suite bathroom. The second bedroom also has its own bathroom. On the same floor, there is also a guest w.c. This level impresses with its simplicity and luxury, emphasized by a large living room with a dining area and an optional open kitchen. The grandeur of the living room is accentuated by a uniquely aesthetic fireplace at its center, flanked by two large openings—one leading to a spacious terrace and the other to a garden with ornamental low shrubs. The abundant light, due to the openings on three sides, expands the space and allows the owner to feel immersed in the landscape while being inside a harmonious modern living environment.