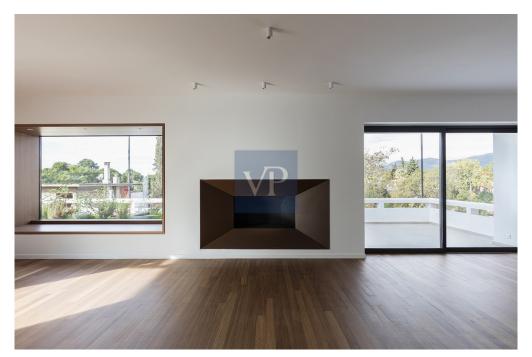

The maisonette is spread over two levels: 2nd and 3rd floors. The entrance is on the 3rd floor. On the same level, there are two bedrooms, one of which is a master with an en suite bathroom. The second bedroom also has its own bathroom. On the same floor, there is also a guest w.c. This level impresses with its simplicity and luxury, emphasized by a large living room with a dining area and an optional open kitchen. The grandeur of the living room is accentuated by a uniquely aesthetic fireplace at its center, flanked by two large openings—one leading to a spacious terrace and the other to a garden with ornamental low shrubs. The abundant light, due to the openings on three sides, expands the space and allows the owner to feel immersed in the landscape while being inside a harmonious modern living environment.