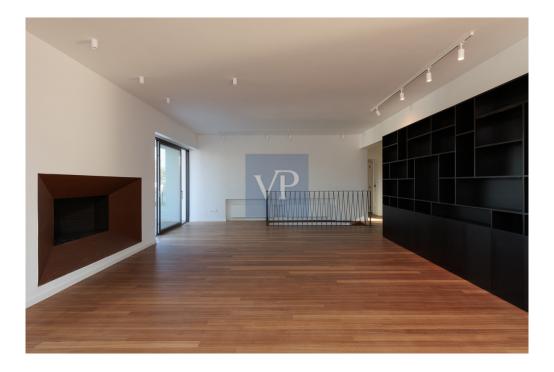

The maisonette is spread over two levels: 2nd and 3rd floors. The entrance is on the 3rd floor. On the same level, there are two bedrooms, one of which is a master with an en suite bathroom. The second bedroom also has its own bathroom. On the same floor, there is also a guest w.c. This level impresses with its simplicity and luxury, emphasized by a large living room with a dining area and an optional open kitchen. The grandeur of the living room is accentuated by a uniquely aesthetic fireplace at its center, flanked by two large openings—one leading to a spacious terrace and the other to a garden with ornamental low shrubs. The abundant light, due to the openings on three sides, expands the space and allows the owner to feel immersed in the landscape while being inside a harmonious modern living environment.