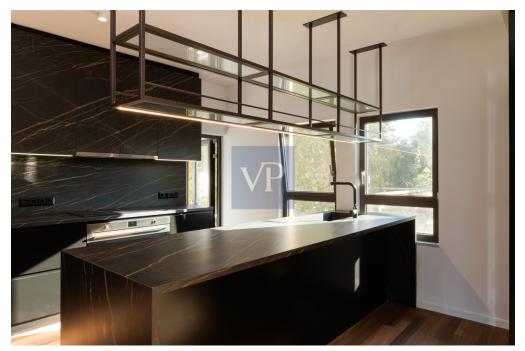

The maisonette is spread over two levels: 2nd and 3rd floors. The entrance is on the 3rd floor. On the same level, there are two bedrooms, one of which is a master with an en suite bathroom. The second bedroom also has its own bathroom. On the same floor, there is also a guest w.c. This level impresses with its simplicity and luxury, emphasized by a large living room with a dining area and an optional open kitchen. The grandeur of the living room is accentuated by a uniquely aesthetic fireplace at its center, flanked by two large openings—one leading to a spacious terrace and the other to a garden with ornamental low shrubs. The abundant light, due to the openings on three sides, expands the space and allows the owner to feel immersed in the landscape while being inside a harmonious modern living environment.