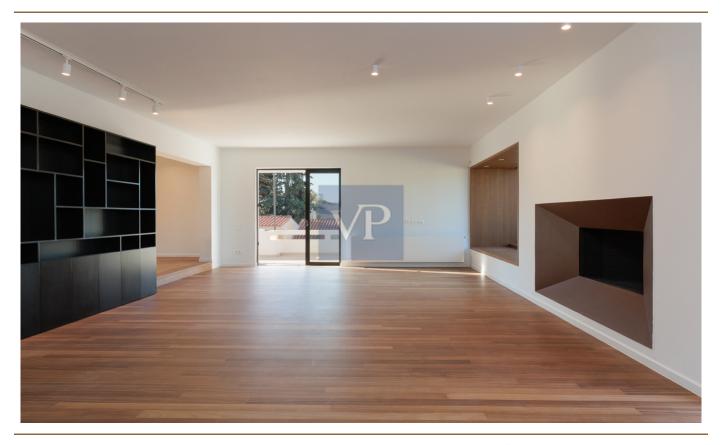

The maisonette is spread over two levels: 2nd and 3rd floors. The entrance is on the 3rd floor. On the same level, there are two bedrooms, one of which is a master with an en suite bathroom. The second bedroom also has its own bathroom. On the same floor, there is also a guest w.c. This level impresses with its simplicity and luxury, emphasized by a large living room with a dining area and an optional open kitchen. The grandeur of the living room is accentuated by a uniquely aesthetic fireplace at its center, flanked by two large openings—one leading to a spacious terrace and the other to a garden with ornamental low shrubs. The abundant light, due to the openings on three sides, expands the space and allows the owner to feel immersed in the landscape while being inside a harmonious modern living environment.