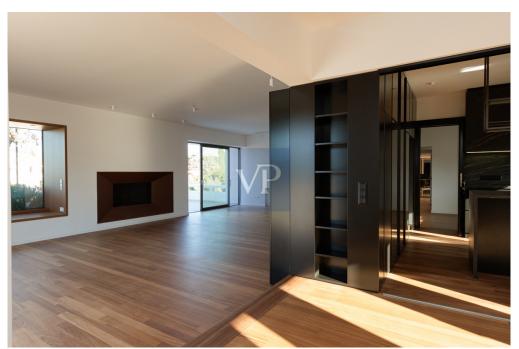

The maisonette is spread over two levels: 2nd and 3rd floors. The entrance is on the 3rd floor. On the same level, there are two bedrooms, one of which is a master with an en suite bathroom. The second bedroom also has its own bathroom. On the same floor, there is also a guest w.c. This level impresses with its simplicity and luxury, emphasized by a large living room with a dining area and an optional open kitchen. The grandeur of the living room is accentuated by a uniquely aesthetic fireplace at its center, flanked by two large openings—one leading to a spacious terrace and the other to a garden with ornamental low shrubs. The abundant light, due to the openings on three sides, expands the space and allows the owner to feel immersed in the landscape while being inside a harmonious modern living environment.