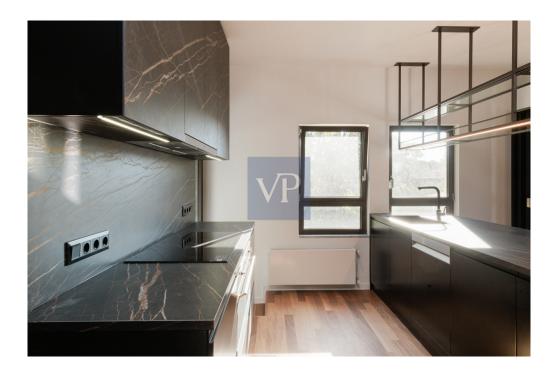

The maisonette is spread over two levels: 2nd and 3rd floors. The entrance is on the 3rd floor. On the same level, there are two bedrooms, one of which is a master with an en suite bathroom. The second bedroom also has its own bathroom. On the same floor, there is also a guest w.c. This level impresses with its simplicity and luxury, emphasized by a large living room with a dining area and an optional open kitchen. The grandeur of the living room is accentuated by a uniquely aesthetic fireplace at its center, flanked by two large openings—one leading to a spacious terrace and the other to a garden with ornamental low shrubs. The abundant light, due to the openings on three sides, expands the space and allows the owner to feel immersed in the landscape while being inside a harmonious modern living environment.