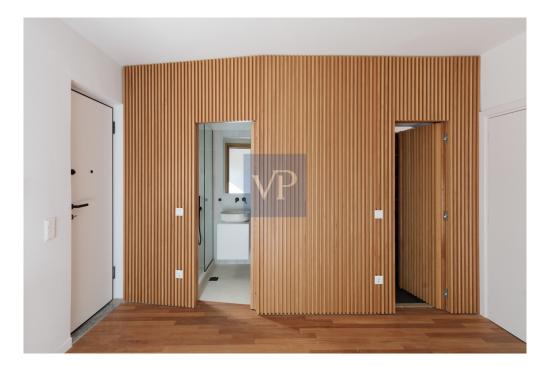

The maisonette is spread over two levels: 2nd and 3rd floors. The entrance is on the 3rd floor. On the same level, there are two bedrooms, one of which is a master with an en suite bathroom. The second bedroom also has its own bathroom. On the same floor, there is also a guest w.c. This level impresses with its simplicity and luxury, emphasized by a large living room with a dining area and an optional open kitchen. The grandeur of the living room is accentuated by a uniquely aesthetic fireplace at its center, flanked by two large openings—one leading to a spacious terrace and the other to a garden with ornamental low shrubs. The abundant light, due to the openings on three sides, expands the space and allows the owner to feel immersed in the landscape while being inside a harmonious modern living environment.