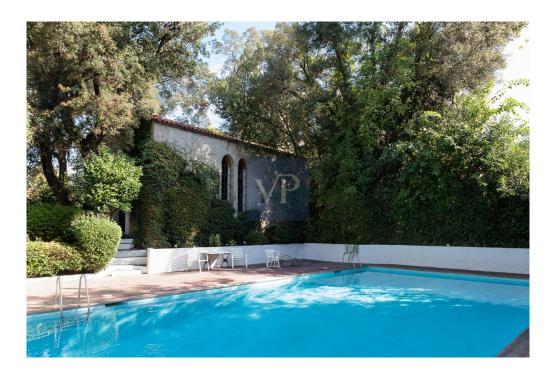

On the lower level (2nd floor), accessed via an internal staircase, there are two more bedrooms, one of which includes a library and could serve as an office space.

The maisonette is built on a 3,804 sq.m. plot. On the property, there is a large swimming pool, a small chapel, and a beautiful Kifisia-style garden. The maisonette also includes a closed parking space.