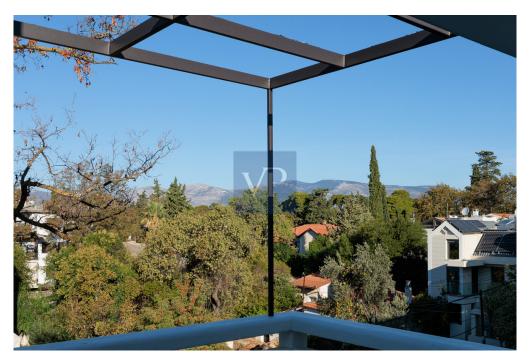

The maisonette is spread over two levels: 2nd and 3rd floors. The entrance is on the 3rd floor. On the same level, there are two bedrooms, one of which is a master with an en suite bathroom. The second bedroom also has its own bathroom. On the same floor, there is also a guest w.c. This level impresses with its simplicity and luxury, emphasized by a large living room with a dining area and an optional open kitchen. The grandeur of the living room is accentuated by a uniquely aesthetic fireplace at its center, flanked by two large openings—one leading to a spacious terrace and the other to a garden with ornamental low shrubs. The abundant light, due to the openings on three sides, expands the space and allows the owner to feel immersed in the landscape while being inside a harmonious modern living environment.

On the lower level (2nd floor), accessed via an internal staircase, there are two more bedrooms, one of which includes a library and could serve as an office space.

The maisonette is built on a 3,804 sq.m. plot. On the property, there is a large swimming pool, a small chapel, and a beautiful Kifisia-style garden. The maisonette also includes a closed parking space.