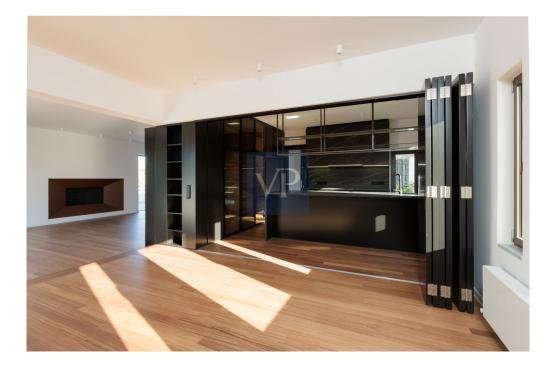

The maisonette is spread over two levels: 2nd and 3rd floors. The entrance is on the 3rd floor. On the same level, there are two bedrooms, one of which is a master with an en suite bathroom. The second bedroom also has its own bathroom. On the same floor, there is also a guest w.c. This level impresses with its simplicity and luxury, emphasized by a large living room with a dining area and an optional open kitchen. The grandeur of the living room is accentuated by a uniquely aesthetic fireplace at its center, flanked by two large openings—one leading to a spacious terrace and the other to a garden with ornamental low shrubs. The abundant light, due to the openings on three sides, expands the space and allows the owner to feel immersed in the landscape while being inside a harmonious modern living environment.