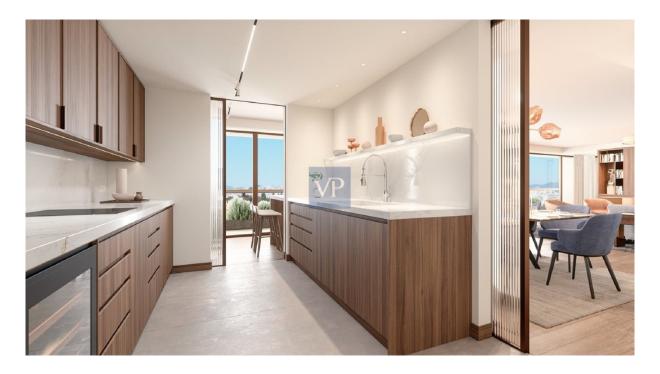

With three spacious bedrooms, including a luxurious master suite, Mirage Central provides the perfect balance of relaxation and function. Two meticulously designed bathrooms and an additional guest WC ensure convenience and comfort for every member of the household. The expansive, open-concept living room flows seamlessly into a sleek, modern kitchen, ideal for both quiet evenings and lively entertaining.

Thoughtfully designed with sustainability in mind, Mirage Central features energy-efficient double-glazed windows and a heat pump heating system, ensuring a comfortable living environment throughout the year while also minimizing energy consumption. The apartment's wooden floors add a touch of warmth and elegance, perfectly complementing the contemporary finishes.

The corner positioning of the apartment allows for unobstructed city views, giving you a rare glimpse of the vibrant life that surrounds you. Whether it's the stunning beauty of Athens' skyline or the vibrant energy of the streets below, you'll find yourself immersed in the city's pulse from the comfort of your own home.