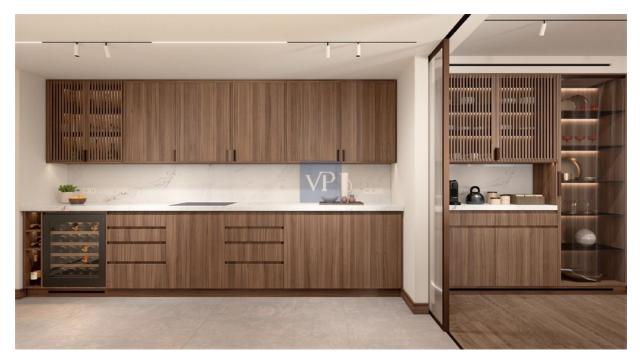

With three spacious bedrooms, including a luxurious master suite, Mirage Central provides the perfect balance of relaxation and function. Two meticulously designed bathrooms and an additional guest WC ensure convenience and comfort for every member of the household. The expansive, open-concept living room flows seamlessly into a sleek, modern kitchen, ideal for both quiet evenings and lively entertaining.

Thoughtfully designed with sustainability in mind, Mirage Central features energy-efficient double-glazed windows and a heat pump heating system, ensuring a comfortable living environment throughout the year while also minimizing energy consumption. The apartment's wooden floors add a touch of warmth and elegance, perfectly complementing the contemporary finishes.