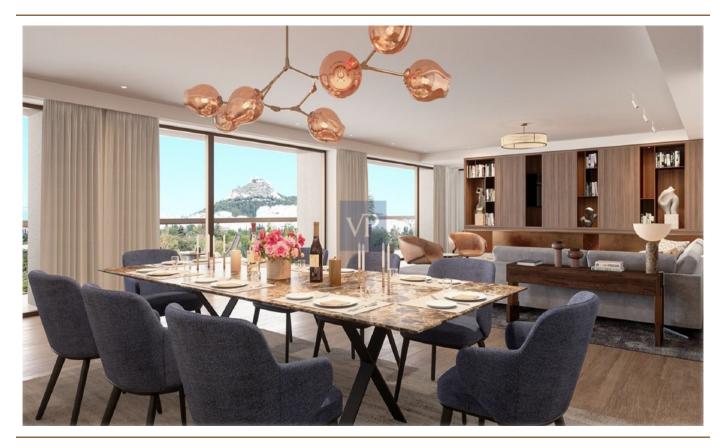

### ??? ????? ????????

Mirage Central is a modern masterpiece that embodies both comfort and sophistication in one of Athens' most desirable neighborhoods—Mets-Kalimarmaro. Situated on the 2nd floor of an elegant building, this newly renovated apartment combines luxury with practicality, offering a living space that's perfect for those who value style and convenience.

With three spacious bedrooms, including a luxurious master suite, Mirage Central provides the perfect balance of relaxation and function. Two meticulously designed bathrooms and an additional guest WC ensure convenience and comfort for every member of the household. The expansive, open-concept living room flows seamlessly into a sleek, modern kitchen, ideal for both quiet evenings and lively entertaining.

The corner positioning of the apartment allows for unobstructed city views, giving you a rare glimpse of the vibrant life that surrounds you. Whether it's the stunning beauty of Athens' skyline or the vibrant energy of the streets below, you'll find yourself immersed in the city's pulse from the comfort of your own home.