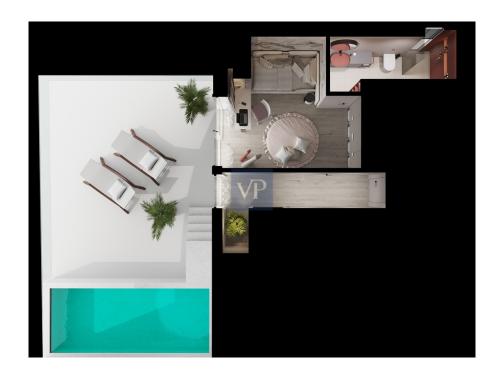

#### ??? ????? ????????

In the heart of Glyfada, an architectural masterpiece awaits those who seek the pinnacle of refined living. This maisonette, a true sanctuary of sophistication, spans two luminous levels, harmonizing luxury with breathtaking sea and mountain vistas that cascade through expansive floor-to-ceiling windows. The fourth floor unveils an open-concept design where a state-of-the-art gourmet kitchen with a sleek island bench becomes the heart of the home, seamlessly flowing into the living and dining areas. Here, every detail has been crafted for both grand entertaining and intimate moments, with soaring ceilings amplifying the sense of space and light. Four serene bedrooms, including a sumptuous master suite, each offer elevated ceilings and spa-inspired en-suites, creating private retreats of tranquility. The fifth floor, accessible by a private internal elevator or a striking staircase, invites relaxation and indulgence. The rooftop oasis boasts a private pool and an expansive balcony, where panoramic views of the azure sea and surrounding landscape provide a daily escape from the ordinary. Practicality meets elegance with three secure underground parking spaces and a dedicated storage area, ensuring convenience at every turn. Situated moments from Glyfada's vibrant promenade, pristine beaches, and renowned dining, this smart home offers a seamless blend of modernity and timeless luxury. Harmony Touch delivers an unparalleled lifestyle for those who seek beauty in every detail.