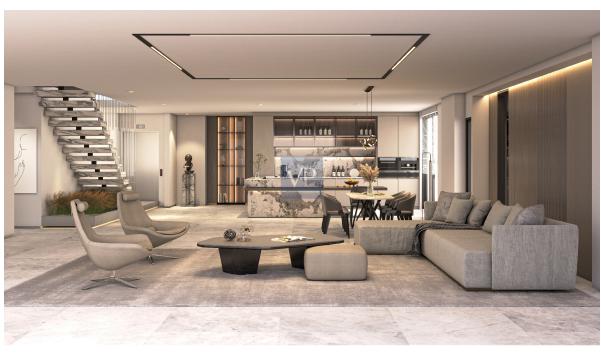

## ??? ????? ????????

Luxury two-storey penthouse for sale in Glyfada, offering an excellent combination of comfort and modern aesthetics. The property, with a total area of 155 sq.m., is located on the fourth and fifth floor, and consists of three bedrooms and three bathrooms. The heating of the loft is autonomous with a heat pump, while it also has air conditioning, solar panel, soundproofing and thermal insulation. The windows are aluminium and the property's energy certificate is A+.