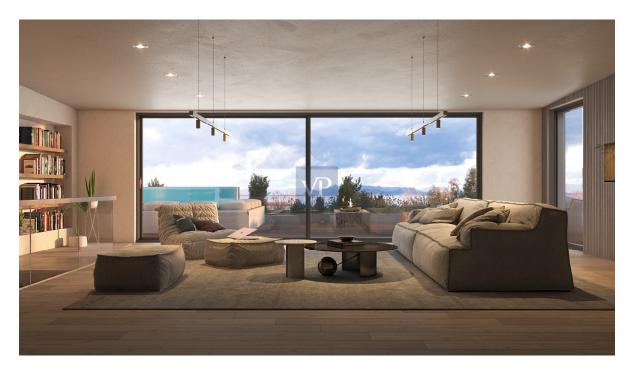

## ??? ????? ????????

Luxury two-storey penthouse for sale in Glyfada, offering an excellent combination of comfort and modern aesthetics. The property, with a total area of 155 sq.m., is located on the fourth and fifth floor, and consists of three bedrooms and three bathrooms. The heating of the loft is autonomous with a heat pump, while it also has air conditioning, solar panel, soundproofing and thermal insulation. The windows are aluminium and the property's energy certificate is A+.

This newly built loft is ideally located close to the metro, tram, park and sea, with the beach just 2.1 km away. Still, it is within 2 km from The Ellinikon Experience Park. The property is bright and bright and offers additional amenities such as a storage room, jacuzzi, security door and alarm system. It is energy self-sufficient with net metering and equipped with smart home technology, ensuring ultimate comfort and security for its residents.