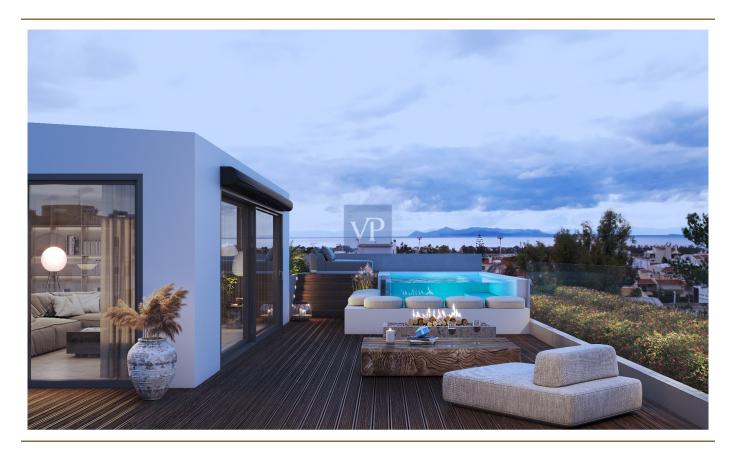

## ??? ????? ????????

Luxury two-storey penthouse for sale in Glyfada, offering an excellent combination of comfort and modern aesthetics. The property, with a total area of 155 sq.m., is located on the fourth and fifth floor, and consists of three bedrooms and three bathrooms. The heating of the loft is autonomous with a heat pump, while it also has air conditioning, solar panel, soundproofing and thermal insulation. The windows are aluminium and the property's energy certificate is A+.

This newly built loft is ideally located close to the metro, tram, park and sea, with the beach just 2.1 km away. Still, it is within 2 km from The Ellinikon Experience Park. The property is bright and bright and offers additional amenities such as a storage room, jacuzzi, security door and alarm system. It is energy self-sufficient with net metering and equipped with smart home technology, ensuring ultimate comfort and security for its residents.