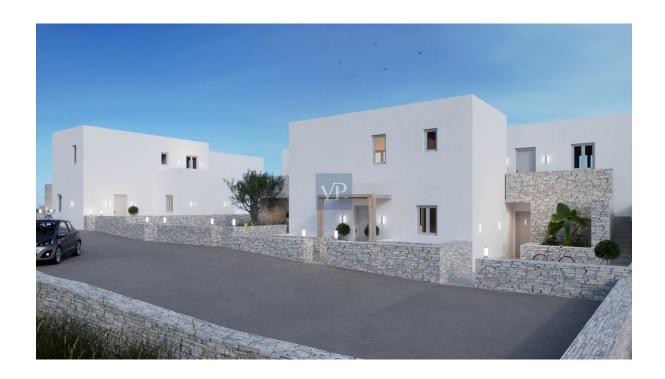

| ???? ??????     | 650.000 EUR |
|-----------------|-------------|
| ???????? ?????? | ca. 122 m²  |
|                 |             |

??? ????? ????????

Kite Retreat is a part of an exceptional 9-unit project nestled in the scenic Kampos area of Paros. Just a 9-minute drive from Parikia and 5 minutes from Aliki, this luxurious vacation home for sale spans two levels, offering 122 square meters of living space and an expansive 209 square meters of outdoor area, complete with a private garden and pool. Scheduled for completion in 2025, this house boasts 3 spacious bedrooms. The ground floor area, that connects to the outdoor terrace, features an inviting living room and open kitchen. On the same level with access to the terrace you will find one bedroom with its bathroom. The lower level comprises two bedrooms, each with its own en-suite bathroom. The exterior design harmonizes beautifully with the iconic Cycladic aesthetics, featuring classic whitewashed walls. The outdoor area is designed for relaxation and entertainment, with a serene swimming pool and a picturesque garden. Kite Retreat's location provides easy access to the pristine blue waters of the Aegean Sea, with the renowned Punda Beach, famous for its kite surfing, just a few miles away. Residents can enjoy stunning views and convenient proximity to key attractions, including the charming village of Aliki and the vibrant Port of Punda. From Punda, ferry boats operate frequently to Antiparos, providing effortless connectivity throughout the day and night.