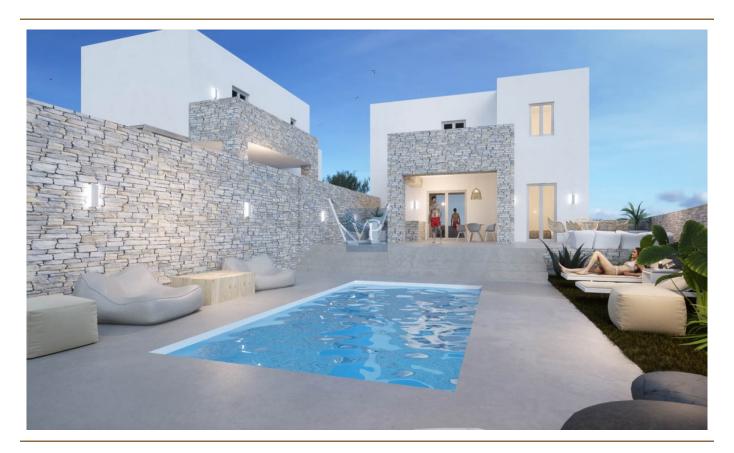

| ???? ??????     | 650.000 EUR |
|-----------------|-------------|
| ???????? ?????? | ca. 122 m²  |
|                 |             |

??? ????? ????????

Kite Retreat is a part of an exceptional 9-unit project nestled in the scenic Kampos area of Paros. Just a 9-minute drive from Parikia and 5 minutes from Aliki, this luxurious vacation home for sale spans two levels, offering 122 square meters of living space and an expansive 209 square meters of outdoor area, complete with a private garden and pool. Scheduled for completion in 2025, this house boasts 3 spacious bedrooms. The ground floor area, that connects to the outdoor terrace, features an inviting living room and open kitchen. On the same level with access to the terrace you will find one bedroom with its bathroom. The lower level comprises two bedrooms, each with its own en-suite bathroom. The exterior design harmonizes beautifully with the iconic Cycladic aesthetics, featuring classic whitewashed walls. The outdoor area is designed for relaxation and entertainment, with a serene swimming pool and a picturesque garden. Kite Retreat's location provides easy access to the pristine blue waters of the Aegean Sea, with the renowned Punda Beach, famous for its kite surfing, just a few miles away. Residents can enjoy stunning views and convenient proximity to key attractions, including the charming village of Aliki and the vibrant Port of Punda. From Punda, ferry boats operate frequently to Antiparos, providing effortless connectivity throughout the day and night.