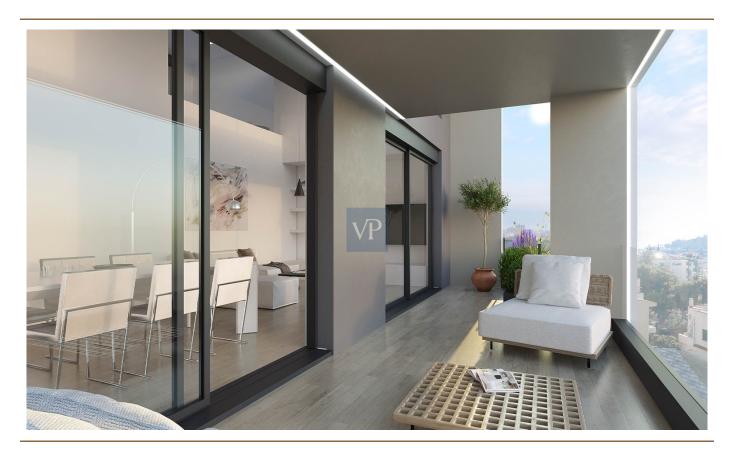

| 399.000 EUR |
|-------------|
| ??????      |
| ca. 97 m²   |
|             |

??? ????? ????????

Welcome to the epitome of contemporary elegance – the Satin Horizon, a meticulously curated living space within the prestigious Satin Residences. Embracing a minimalist architectural style reminiscent of the 1960s and the esteemed Le Corbusier school, this residence embodies a unique synthesis of design elements, ensuring both privacy and an abundance of natural light.

This refined apartment boasts 97 sq.m., two bedrooms, each accompanied by its bathroom, and an additional WC, exuding an essence of comfort and sophistication. Step onto the expansive 31 sq.m. verandas, offering an inviting retreat amidst the surroundings.