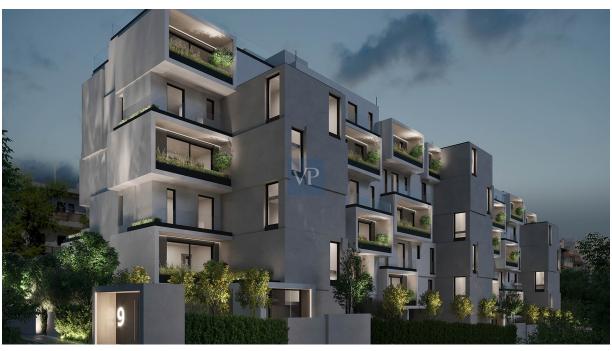

#### ??? ????? ????????

Discover the allure of the Satin Solis, an extraordinary two-level residence nestled within the esteemed Satin Residences. This sophisticated dwelling embodies timeless minimalistic architectural design reminiscent of the 1960s and the esteemed Le Corbusier school, showcasing an architectural synthesis of contemporary cubes in a horizontal layout. Designed to uphold privacy while embracing natural light, this residence creates an inviting atmosphere that bathes every corner in sunlight.

Spanning 167 sq.m. across two levels, this maisonette exudes luxury and sophistication. Boasting four bedrooms, three bathrooms, and a WC, it epitomizes comfort and refinement. Step into the private garden, extending over 242 sq.m., and relish in the tranquility of your own personal oasis. Enjoy the serene ambiance of the 16 sq.m. verandas or bask in luxury within the 22 sq.m. private pool area.

This exclusive residence also offers the convenience of a communal gym, two parking spaces, and a 10 sq.m. storage space, ensuring a holistic lifestyle tailored to discerning tastes.

Indulge in the epitome of opulent living at the Satin Solis, where exquisite design and contemporary elegance converge to offer an unparalleled residential experience.