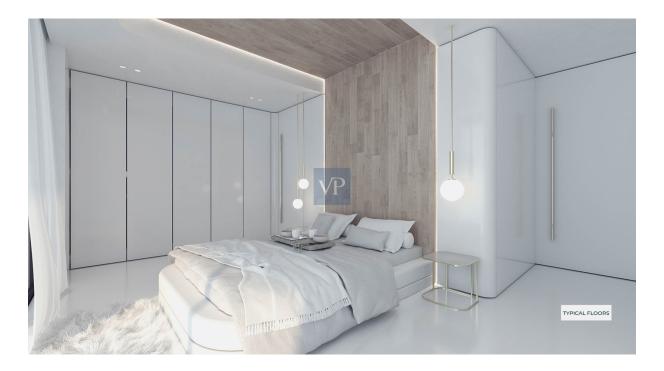

## ??? ????? ????????

Nestled within the vibrant urban fabric of Voula, this contemporary 92 sq.m. apartment on the third floor offer a harmonious blend of comfort and sophistication. Seamlessly integrating varied materials such as wood, marble, and glass, the architecture captivates with its free-flowing design, amplifying the essence of modern living. With two bedrooms, two bathrooms, and a guest WC, Seraphic exudes practicality while maintaining an elegant allure, complemented by 50 sq.m. verandas that unveil stunning panoramas of the city below.

Step into a world of eco-conscious luxury, where eco-friendly fireplaces and floor heating provide warmth, while the high-end architecture showcases curved windows that flood the space with natural light. Embracing sustainability, the building features underground parking equipped with electric car charges, catering to a modern lifestyle. From the smart building technology to the spacious balconies, every detail speaks to a contemporary urban oasis, inviting residents to indulge in the epitome of refined, comfortable living amidst the dynamic energy of Voula.