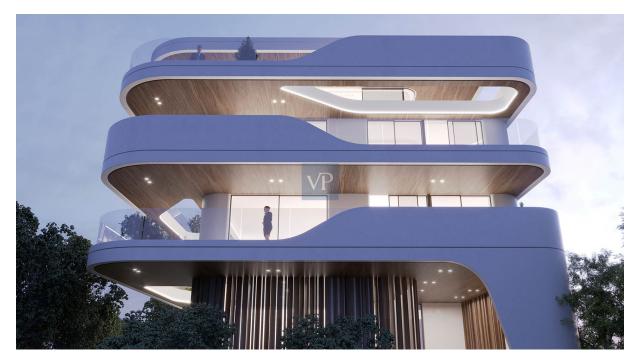

## ??? ????? ????????

Nestled within the vibrant urban fabric of Voula, this contemporary 92 sq.m. apartment on the third floor offer a harmonious blend of comfort and sophistication. Seamlessly integrating varied materials such as wood, marble, and glass, the architecture captivates with its free-flowing design, amplifying the essence of modern living. With two bedrooms, two bathrooms, and a guest WC, Seraphic exudes practicality while maintaining an elegant allure, complemented by 50 sq.m. verandas that unveil stunning panoramas of the city below.

Step into a world of eco-conscious luxury, where eco-friendly fireplaces and floor heating provide warmth, while the high-end architecture showcases curved windows that flood the space with natural light. Embracing sustainability, the building features underground parking equipped with electric car charges, catering to a modern lifestyle. From the smart building technology to the spacious balconies, every detail speaks to a contemporary urban oasis, inviting residents to indulge in the epitome of refined, comfortable living amidst the dynamic energy of Voula.