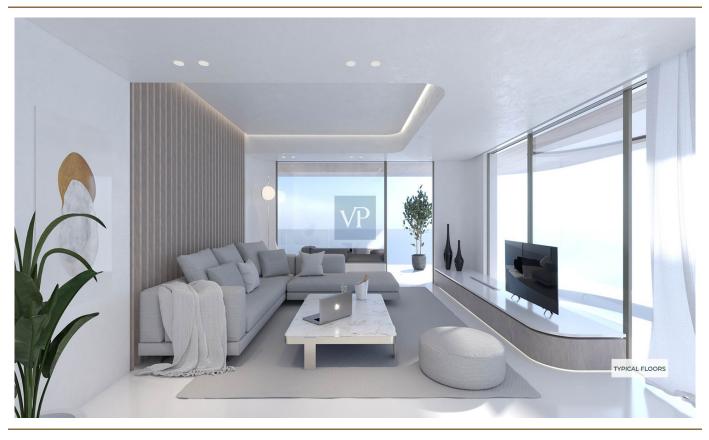

## ??? ????? ????????

Nestled within the vibrant urban fabric of Voula, this contemporary 92 sq.m. apartment on the third floor offer a harmonious blend of comfort and sophistication. Seamlessly integrating varied materials such as wood, marble, and glass, the architecture captivates with its free-flowing design, amplifying the essence of modern living. With two bedrooms, two bathrooms, and a guest WC, Seraphic exudes practicality while maintaining an elegant allure, complemented by 50 sq.m. verandas that unveil stunning panoramas of the city below.

Step into a world of eco-conscious luxury, where eco-friendly fireplaces and floor heating provide warmth, while the high-end architecture showcases curved windows that flood the space with natural light. Embracing sustainability, the building features underground parking equipped with electric car charges, catering to a modern lifestyle. From the smart building technology to the spacious balconies, every detail speaks to a contemporary urban oasis, inviting residents to indulge in the epitome of refined, comfortable living amidst the dynamic energy of Voula.