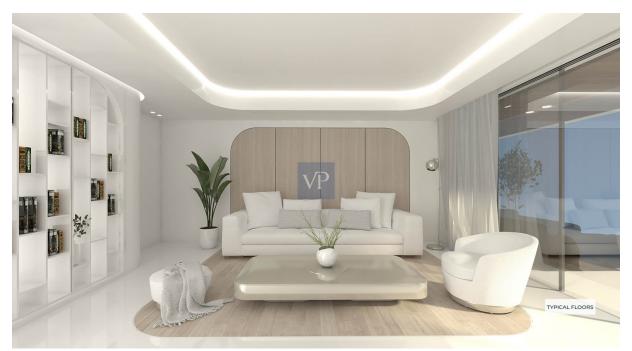

## ??? ????? ????????

Nestled within the vibrant urban fabric of Voula, this contemporary 92 sq.m. apartment on the third floor offer a harmonious blend of comfort and sophistication. Seamlessly integrating varied materials such as wood, marble, and glass, the architecture captivates with its free-flowing design, amplifying the essence of modern living. With two bedrooms, two bathrooms, and a guest WC, Seraphic exudes practicality while maintaining an elegant allure, complemented by 50 sq.m. verandas that unveil stunning panoramas of the city below.

Step into a world of eco-conscious luxury, where eco-friendly fireplaces and floor heating provide warmth, while the high-end architecture showcases curved windows that flood the space with natural light. Embracing sustainability, the building features underground parking equipped with electric car charges, catering to a modern lifestyle. From the smart building technology to the spacious balconies, every detail speaks to a contemporary urban oasis, inviting residents to indulge in the epitome of refined, comfortable living amidst the dynamic energy of Voula.