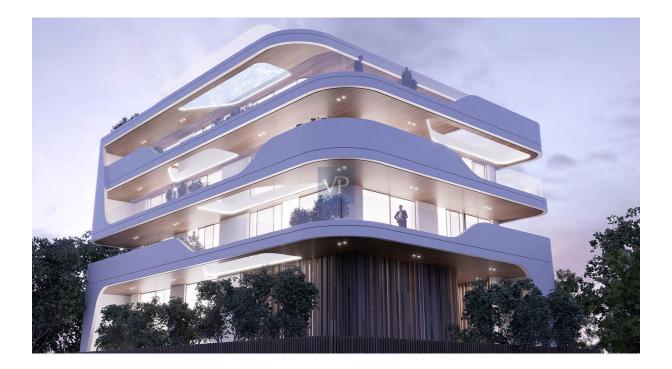

## ??? ????? ????????

Nestled within the vibrant urban fabric of Voula, this contemporary 92 sq.m. apartment on the third floor offer a harmonious blend of comfort and sophistication. Seamlessly integrating varied materials such as wood, marble, and glass, the architecture captivates with its free-flowing design, amplifying the essence of modern living. With two bedrooms, two bathrooms, and a guest WC, Seraphic exudes practicality while maintaining an elegant allure, complemented by 50 sq.m. verandas that unveil stunning panoramas of the city below.

Step into a world of eco-conscious luxury, where eco-friendly fireplaces and floor heating provide warmth, while the high-end architecture showcases curved windows that flood the space with natural light. Embracing sustainability, the building features underground parking equipped with electric car charges, catering to a modern lifestyle. From the smart building technology to the spacious balconies, every detail speaks to a contemporary urban oasis, inviting residents to indulge in the epitome of refined, comfortable living amidst the dynamic energy of Voula.