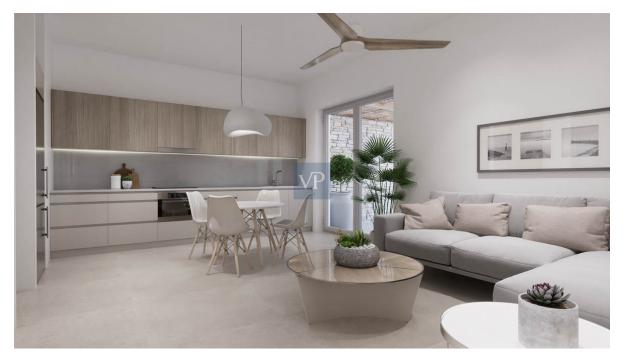

### ??? ????? ????????

Located in Paros' Kampos Area, this 9-unit project promises a remarkable vacation experience. Just 9 minutes from Parikia and 5 minutes from Aliki, this vacation home spans three levels, offering 172 square meters of living space. Scheduled for completion in 2025, this meticulously designed property features two separate residences that can be combined into one. With 4 bedrooms and 4 bathrooms, the larger unit has a ground floor entrance leading to a bright living room with an open kitchen. The main floor also includes a bedroom with an en-suite bathroom and access to the outdoor terrace. Downstairs, two more bedrooms each have their own en-suite bathrooms. Additionally, there's a separate apartment on the upper floor with a kitchenette and one bedroom, complete with a balcony overlooking the terrace. The exterior blends seamlessly with Cycladic aesthetics, boasting white painted walls and an outdoor area that includes a swimming pool and charming garden—a serene retreat for relaxation or entertaining guests. Its prime location offers proximity to the azure waters of the sea, with Punda Beach situated just a few miles away and renowned for kite surfing. Residents can relish breathtaking views and convenient access to key destinations such as the charming village of Aliki and the bustling Port of Punda. There, ferry boats shuttle back and forth to Antiparos throughout the day and night.