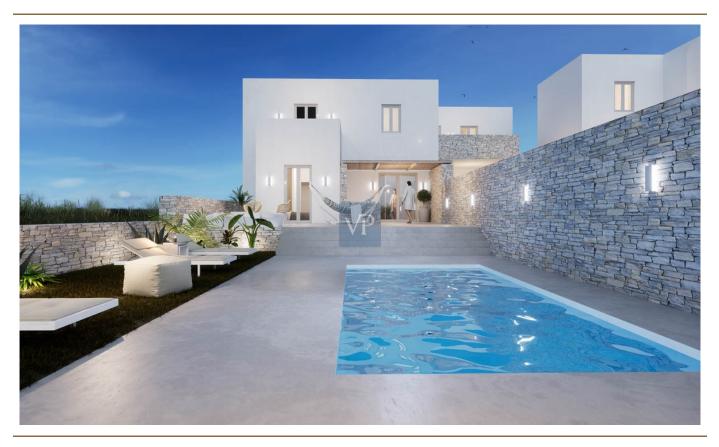

### ??? ????? ????????

Located in Paros' Kampos Area, this 9-unit project promises a remarkable vacation experience. Just 9 minutes from Parikia and 5 minutes from Aliki, this vacation home spans three levels, offering 172 square meters of living space. Scheduled for completion in 2025, this meticulously designed property features two separate residences that can be combined into one. With 4 bedrooms and 4 bathrooms, the larger unit has a ground floor entrance leading to a bright living room with an open kitchen. The main floor also includes a bedroom with an en-suite bathroom and access to the outdoor terrace. Downstairs, two more bedrooms each have their own en-suite bathrooms. Additionally, there's a separate apartment on the upper floor with a kitchenette and one bedroom, complete with a balcony overlooking the terrace. The exterior blends seamlessly with Cycladic aesthetics, boasting white painted walls and an outdoor area that includes a swimming pool and charming garden—a serene retreat for relaxation or entertaining guests. Its prime location offers proximity to the azure waters of the sea, with Punda Beach situated just a few miles away and renowned for kite surfing. Residents can relish breathtaking views and convenient access to key destinations such as the charming village of Aliki and the bustling Port of Punda. There, ferry boats shuttle back and forth to Antiparos throughout the day and night.