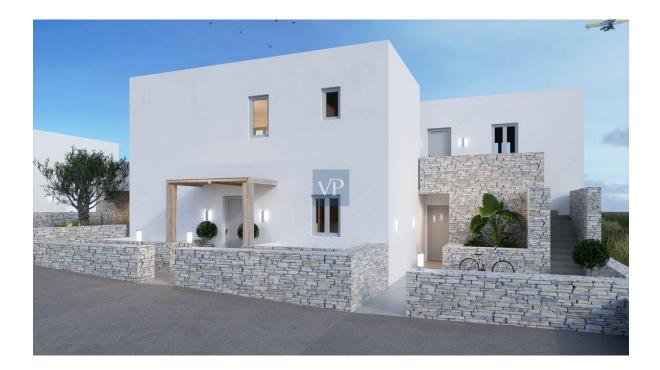

### ??? ????? ????????

Located in Paros' Kampos Area, this 9-unit project promises a remarkable vacation experience. Just 9 minutes from Parikia and 5 minutes from Aliki, this vacation home spans three levels, offering 172 square meters of living space. Scheduled for completion in 2025, this meticulously designed property features two separate residences that can be combined into one. With 4 bedrooms and 4 bathrooms, the larger unit has a ground floor entrance leading to a bright living room with an open kitchen. The main floor also includes a bedroom with an en-suite bathroom and access to the outdoor terrace. Downstairs, two more bedrooms each have their own en-suite bathrooms. Additionally, there's a separate apartment on the upper floor with a kitchenette and one bedroom, complete with a balcony overlooking the terrace. The exterior blends seamlessly with Cycladic aesthetics, boasting white painted walls and an outdoor area that includes a swimming pool and charming garden—a serene retreat for relaxation or entertaining guests. Its prime location offers proximity to the azure waters of the sea, with Punda Beach situated just a few miles away and renowned for kite surfing. Residents can relish breathtaking views and convenient access to key destinations such as the charming village of Aliki and the bustling Port of Punda. There, ferry boats shuttle back and forth to Antiparos throughout the day and night.