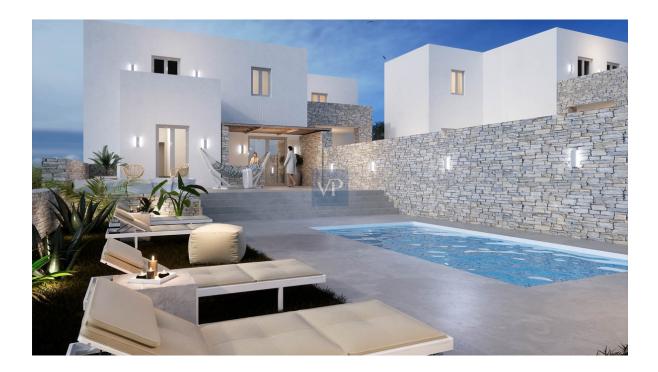

### ??? ????? ????????

Located in Paros' Kampos Area, this 9-unit project promises a remarkable vacation experience. Just 9 minutes from Parikia and 5 minutes from Aliki, this vacation home spans three levels, offering 172 square meters of living space. Scheduled for completion in 2025, this meticulously designed property features two separate residences that can be combined into one. With 4 bedrooms and 4 bathrooms, the larger unit has a ground floor entrance leading to a bright living room with an open kitchen. The main floor also includes a bedroom with an en-suite bathroom and access to the outdoor terrace. Downstairs, two more bedrooms each have their own en-suite bathrooms. Additionally, there's a separate apartment on the upper floor with a kitchenette and one bedroom, complete with a balcony overlooking the terrace. The exterior blends seamlessly with Cycladic aesthetics, boasting white painted walls and an outdoor area that includes a swimming pool and charming garden—a serene retreat for relaxation or entertaining guests. Its prime location offers proximity to the azure waters of the sea, with Punda Beach situated just a few miles away and renowned for kite surfing. Residents can relish breathtaking views and convenient access to key destinations such as the charming village of Aliki and the bustling Port of Punda. There, ferry boats shuttle back and forth to Antiparos throughout the day and night.