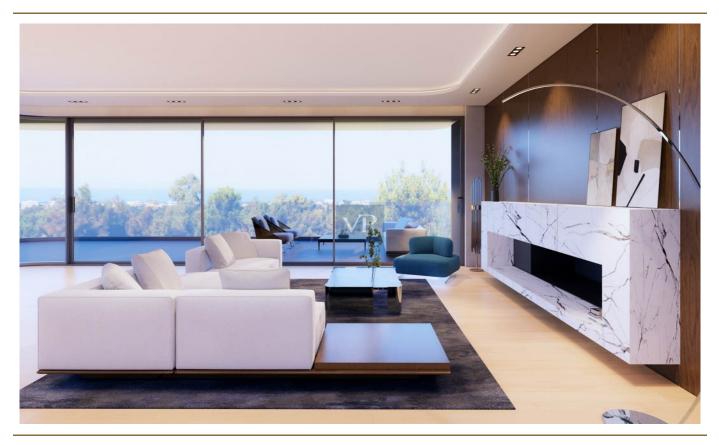

## ??? ????? ????????

In the heart of Glyfada Golf, Heliosphere stands as a testament to thoughtful design and modern elegance. Its sleek, curvy balconies not only optimize views of the surrounding natural beauty but also come alive with minimal LED lighting at sunset, illuminating the building's contours in a captivating display. The dark grey and white color palette reflects a minimalist ethos, while Helios's prime location offers residents the best of coastal living and easy access to outdoor activities and relaxation. The third-floor apartment, spanning 185 square meters, epitomizes luxury living with its open living and dining area, modern fireplace, and separate open-plan kitchen. Three spacious bedrooms, each with its own ensuite bathroom, provide exclusive retreats within the home. Full-length windows flood the apartment with natural light and offer stunning views of the golf course, while the expansive balcony provides ample space for outdoor relaxation and dining. A unique feature of this apartment is the balcony swimming pool, offering residents a refreshing retreat during the warmer months. With its blend of modern elegance and luxurious amenities, Helios promises a rich and fulfilling lifestyle in one of Glyfada's most desirable locations.