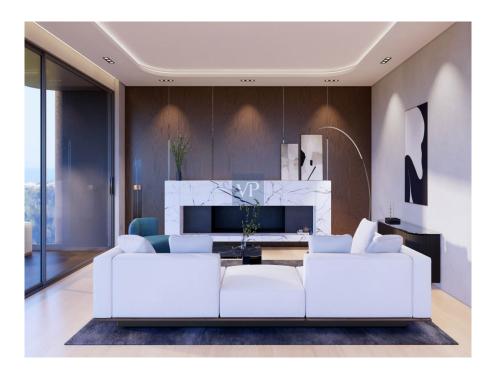

## ??? ????? ????????

In the heart of Glyfada Golf, Heliosphere stands as a testament to thoughtful design and modern elegance. Its sleek, curvy balconies not only optimize views of the surrounding natural beauty but also come alive with minimal LED lighting at sunset, illuminating the building's contours in a captivating display. The dark grey and white color palette reflects a minimalist ethos, while Helios's prime location offers residents the best of coastal living and easy access to outdoor activities and relaxation. The third-floor apartment, spanning 185 square meters, epitomizes luxury living with its open living and dining area, modern fireplace, and separate open-plan kitchen. Three spacious bedrooms, each with its own ensuite bathroom, provide exclusive retreats within the home. Full-length windows flood the apartment with natural light and offer stunning views of the golf course, while the expansive balcony provides ample space for outdoor relaxation and dining. A unique feature of this apartment is the balcony swimming pool, offering residents a refreshing retreat during the warmer months. With its blend of modern elegance and luxurious amenities, Helios promises a rich and fulfilling lifestyle in one of Glyfada's most desirable locations.