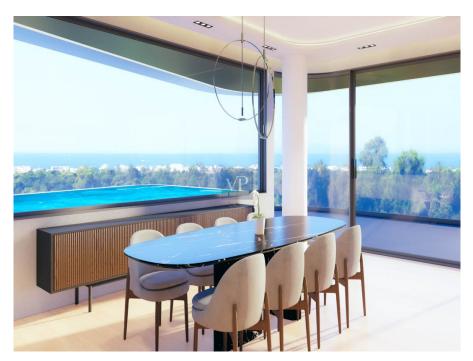

## ??? ????? ????????

In the heart of Glyfada Golf, Heliosphere stands as a testament to thoughtful design and modern elegance. Its sleek, curvy balconies not only optimize views of the surrounding natural beauty but also come alive with minimal LED lighting at sunset, illuminating the building's contours in a captivating display. The dark grey and white color palette reflects a minimalist ethos, while Helios's prime location offers residents the best of coastal living and easy access to outdoor activities and relaxation. The third-floor apartment, spanning 185 square meters, epitomizes luxury living with its open living and dining area, modern fireplace, and separate open-plan kitchen. Three spacious bedrooms, each with its own ensuite bathroom, provide exclusive retreats within the home. Full-length windows flood the apartment with natural light and offer stunning views of the golf course, while the expansive balcony provides ample space for outdoor relaxation and dining. A unique feature of this apartment is the balcony swimming pool, offering residents a refreshing retreat during the warmer months. With its blend of modern elegance and luxurious amenities, Helios promises a rich and fulfilling lifestyle in one of Glyfada's most desirable locations.