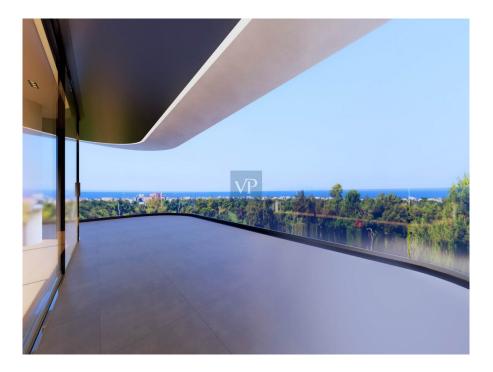

## ??? ????? ????????

In the heart of Glyfada Golf, Heliosphere stands as a testament to thoughtful design and modern elegance. Its sleek, curvy balconies not only optimize views of the surrounding natural beauty but also come alive with minimal LED lighting at sunset, illuminating the building's contours in a captivating display. The dark grey and white color palette reflects a minimalist ethos, while Helios's prime location offers residents the best of coastal living and easy access to outdoor activities and relaxation. The third-floor apartment, spanning 185 square meters, epitomizes luxury living with its open living and dining area, modern fireplace, and separate open-plan kitchen. Three spacious bedrooms, each with its own ensuite bathroom, provide exclusive retreats within the home. Full-length windows flood the apartment with natural light and offer stunning views of the golf course, while the expansive balcony provides ample space for outdoor relaxation and dining. A unique feature of this apartment is the balcony swimming pool, offering residents a refreshing retreat during the warmer months. With its blend of modern elegance and luxurious amenities, Helios promises a rich and fulfilling lifestyle in one of Glyfada's most desirable locations.