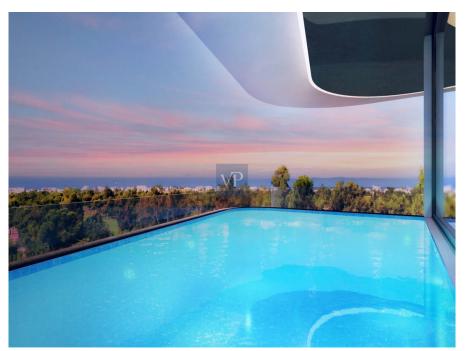

## ??? ????? ????????

In the heart of Glyfada Golf, Heliosphere stands as a testament to thoughtful design and modern elegance. Its sleek, curvy balconies not only optimize views of the surrounding natural beauty but also come alive with minimal LED lighting at sunset, illuminating the building's contours in a captivating display. The dark grey and white color palette reflects a minimalist ethos, while Helios's prime location offers residents the best of coastal living and easy access to outdoor activities and relaxation. The third-floor apartment, spanning 185 square meters, epitomizes luxury living with its open living and dining area, modern fireplace, and separate open-plan kitchen. Three spacious bedrooms, each with its own ensuite bathroom, provide exclusive retreats within the home. Full-length windows flood the apartment with natural light and offer stunning views of the golf course, while the expansive balcony provides ample space for outdoor relaxation and dining. A unique feature of this apartment is the balcony swimming pool, offering residents a refreshing retreat during the warmer months. With its blend of modern elegance and luxurious amenities, Helios promises a rich and fulfilling lifestyle in one of Glyfada's most desirable locations.