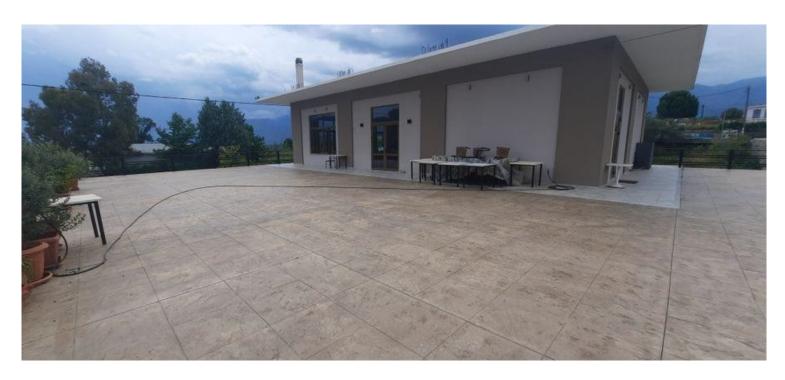

### ??? ????? ????????

Commercial Opportunity in the Peloponnese An opportunity to own a modern commercial property near the ancient city of Sparta awaits a savvy investor in the southern Peloponnese region. Built in 2019, this property which successfully operated as an event space and restaurant measures 427 square meters and sits on a plot of land measuring nearly 2400 square meters. Location, location, location!......this prime piece of real estate is located near major tourist attractions such as the fortified settlement of Mystras which is a UNESCO heritage site as well being located on the route of major international sporting events such as the Spartathlon marathon race and the Spartan Race (an internationally acclaimed endurance event). Ideally situated on the national road leading to Athens in the north (200 kms away) and Mani in the south (70 kms away), this property is a short distance from idyllic beaches, luxury resorts and offers endless opportunities to generate income. One can choose to continue to operate in its current configuration or easily transform the property into an operation of his/her own choosing. Presently offered at 750,000€ this property is sure to attract the savviest of investors. Don't miss this incredible investment opportunity!