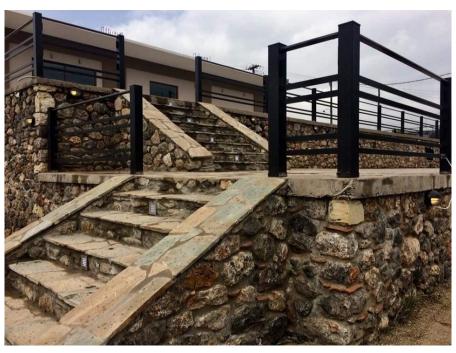

### ??? ????? ????????

Commercial Opportunity in the Peloponnese An opportunity to own a modern commercial property near the ancient city of Sparta awaits a savvy investor in the southern Peloponnese region. Built in 2019, this property which successfully operated as an event space and restaurant measures 427 square meters and sits on a plot of land measuring nearly 2400 square meters. Location, location, location!......this prime piece of real estate is located near major tourist attractions such as the fortified settlement of Mystras which is a UNESCO heritage site as well being located on the route of major international sporting events such as the Spartathlon marathon race and the Spartan Race (an internationally acclaimed endurance event). Ideally situated on the national road leading to Athens in the north (200 kms away) and Mani in the south (70 kms away), this property is a short distance from idyllic beaches, luxury resorts and offers endless opportunities to generate income. One can choose to continue to operate in its current configuration or easily transform the property into an operation of his/her own choosing. Presently offered at 750,000€ this property is sure to attract the savviest of investors. Don't miss this incredible investment opportunity!