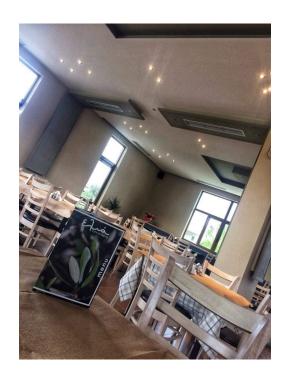

### ??? ????? ????????

Commercial Opportunity in the Peloponnese An opportunity to own a modern commercial property near the ancient city of Sparta awaits a savvy investor in the southern Peloponnese region. Built in 2019, this property which successfully operated as an event space and restaurant measures 427 square meters and sits on a plot of land measuring nearly 2400 square meters. Location, location, location!......this prime piece of real estate is located near major tourist attractions such as the fortified settlement of Mystras which is a UNESCO heritage site as well being located on the route of major international sporting events such as the Spartathlon marathon race and the Spartan Race (an internationally acclaimed endurance event). Ideally situated on the national road leading to Athens in the north (200 kms away) and Mani in the south (70 kms away), this property is a short distance from idyllic beaches, luxury resorts and offers endless opportunities to generate income. One can choose to continue to operate in its current configuration or easily transform the property into an operation of his/her own choosing. Presently offered at 750,000€ this property is sure to attract the savviest of investors. Don't miss this incredible investment opportunity!