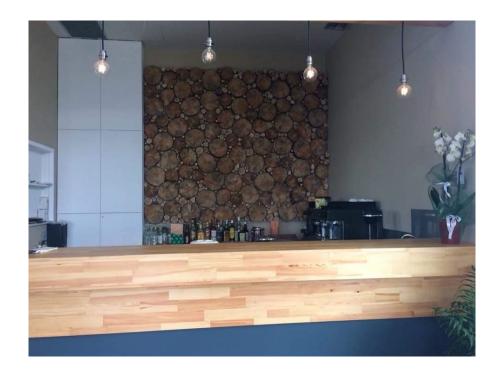

### ??? ????? ????????

Commercial Opportunity in the Peloponnese An opportunity to own a modern commercial property near the ancient city of Sparta awaits a savvy investor in the southern Peloponnese region. Built in 2019, this property which successfully operated as an event space and restaurant measures 427 square meters and sits on a plot of land measuring nearly 2400 square meters. Location, location, location!......this prime piece of real estate is located near major tourist attractions such as the fortified settlement of Mystras which is a UNESCO heritage site as well being located on the route of major international sporting events such as the Spartathlon marathon race and the Spartan Race (an internationally acclaimed endurance event). Ideally situated on the national road leading to Athens in the north (200 kms away) and Mani in the south (70 kms away), this property is a short distance from idyllic beaches, luxury resorts and offers endless opportunities to generate income. One can choose to continue to operate in its current configuration or easily transform the property into an operation of his/her own choosing. Presently offered at 750,000€ this property is sure to attract the savviest of investors. Don't miss this incredible investment opportunity!