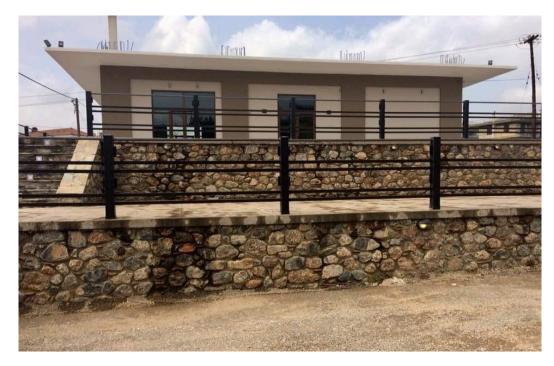

### ??? ????? ????????

Commercial Opportunity in the Peloponnese An opportunity to own a modern commercial property near the ancient city of Sparta awaits a savvy investor in the southern Peloponnese region. Built in 2019, this property which successfully operated as an event space and restaurant measures 427 square meters and sits on a plot of land measuring nearly 2400 square meters. Location, location, location!......this prime piece of real estate is located near major tourist attractions such as the fortified settlement of Mystras which is a UNESCO heritage site as well being located on the route of major international sporting events such as the Spartathlon marathon race and the Spartan Race (an internationally acclaimed endurance event). Ideally situated on the national road leading to Athens in the north (200 kms away) and Mani in the south (70 kms away), this property is a short distance from idyllic beaches, luxury resorts and offers endless opportunities to generate income. One can choose to continue to operate in its current configuration or easily transform the property into an operation of his/her own choosing. Presently offered at 750,000€ this property is sure to attract the savviest of investors. Don't miss this incredible investment opportunity!