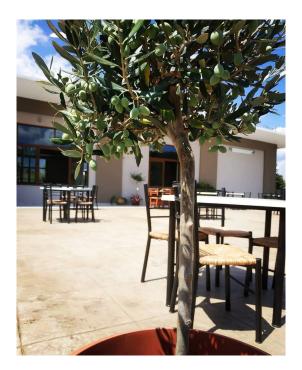

### ??? ????? ????????

Commercial Opportunity in the Peloponnese An opportunity to own a modern commercial property near the ancient city of Sparta awaits a savvy investor in the southern Peloponnese region. Built in 2019, this property which successfully operated as an event space and restaurant measures 427 square meters and sits on a plot of land measuring nearly 2400 square meters. Location, location, location!......this prime piece of real estate is located near major tourist attractions such as the fortified settlement of Mystras which is a UNESCO heritage site as well being located on the route of major international sporting events such as the Spartathlon marathon race and the Spartan Race (an internationally acclaimed endurance event). Ideally situated on the national road leading to Athens in the north (200 kms away) and Mani in the south (70 kms away), this property is a short distance from idyllic beaches, luxury resorts and offers endless opportunities to generate income. One can choose to continue to operate in its current configuration or easily transform the property into an operation of his/her own choosing. Presently offered at 750,000€ this property is sure to attract the savviest of investors. Don't miss this incredible investment opportunity!