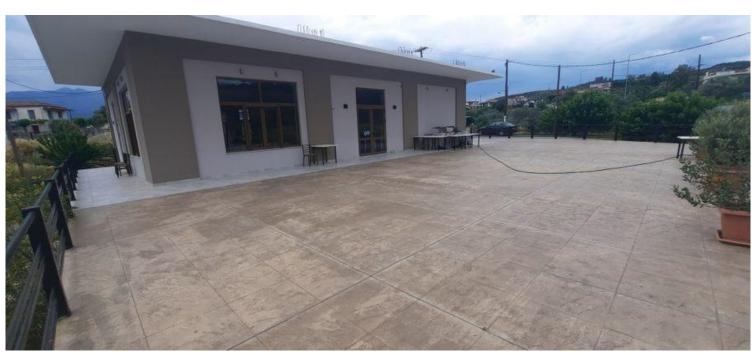

### ??? ????? ????????

Commercial Opportunity in the Peloponnese An opportunity to own a modern commercial property near the ancient city of Sparta awaits a savvy investor in the southern Peloponnese region. Built in 2019, this property which successfully operated as an event space and restaurant measures 427 square meters and sits on a plot of land measuring nearly 2400 square meters. Location, location, location!......this prime piece of real estate is located near major tourist attractions such as the fortified settlement of Mystras which is a UNESCO heritage site as well being located on the route of major international sporting events such as the Spartathlon marathon race and the Spartan Race (an internationally acclaimed endurance event). Ideally situated on the national road leading to Athens in the north (200 kms away) and Mani in the south (70 kms away), this property is a short distance from idyllic beaches, luxury resorts and offers endless opportunities to generate income. One can choose to continue to operate in its current configuration or easily transform the property into an operation of his/her own choosing. Presently offered at 750,000€ this property is sure to attract the savviest of investors. Don't miss this incredible investment opportunity!