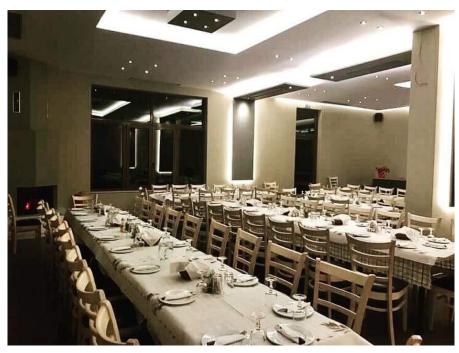

### ??? ????? ????????

Commercial Opportunity in the Peloponnese An opportunity to own a modern commercial property near the ancient city of Sparta awaits a savvy investor in the southern Peloponnese region. Built in 2019, this property which successfully operated as an event space and restaurant measures 427 square meters and sits on a plot of land measuring nearly 2400 square meters. Location, location, location!......this prime piece of real estate is located near major tourist attractions such as the fortified settlement of Mystras which is a UNESCO heritage site as well being located on the route of major international sporting events such as the Spartathlon marathon race and the Spartan Race (an internationally acclaimed endurance event). Ideally situated on the national road leading to Athens in the north (200 kms away) and Mani in the south (70 kms away), this property is a short distance from idyllic beaches, luxury resorts and offers endless opportunities to generate income. One can choose to continue to operate in its current configuration or easily transform the property into an operation of his/her own choosing. Presently offered at 750,000€ this property is sure to attract the savviest of investors. Don't miss this incredible investment opportunity!