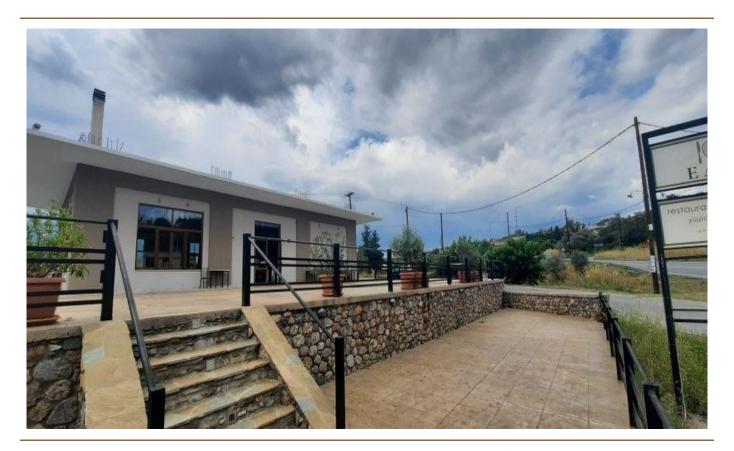

### ??? ????? ????????

Commercial Opportunity in the Peloponnese An opportunity to own a modern commercial property near the ancient city of Sparta awaits a savvy investor in the southern Peloponnese region. Built in 2019, this property which successfully operated as an event space and restaurant measures 427 square meters and sits on a plot of land measuring nearly 2400 square meters. Location, location, location!......this prime piece of real estate is located near major tourist attractions such as the fortified settlement of Mystras which is a UNESCO heritage site as well being located on the route of major international sporting events such as the Spartathlon marathon race and the Spartan Race (an internationally acclaimed endurance event). Ideally situated on the national road leading to Athens in the north (200 kms away) and Mani in the south (70 kms away), this property is a short distance from idyllic beaches, luxury resorts and offers endless opportunities to generate income. One can choose to continue to operate in its current configuration or easily transform the property into an operation of his/her own choosing. Presently offered at 750,000€ this property is sure to attract the savviest of investors. Don't miss this incredible investment opportunity!