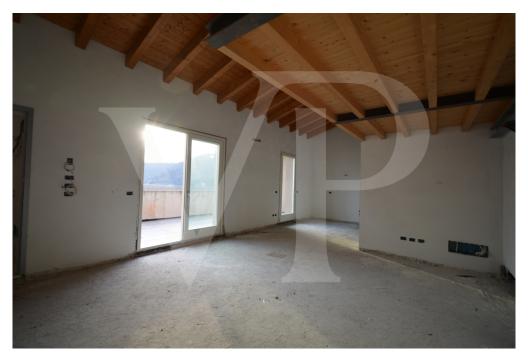

### ??? ????? ????????

In a newly built residential complex, wonderful penthouse on the second and top floor of the main building, with terrace and view on the hills of Monteviale. This solution combines the comfort and convenience of a modern and elegant housing solution, for those who like to have the green around them, without having to manage it. The apartment consists of a large living area with open kitchen and a wonderful terrace, with fireplace and views of the hills. From the living room accessible a large loft area. The separate sleeping area, located on the main floor consists of 2 bedrooms, one double and one single, as well as a jolly room that can be used as a walk-in closet, study or guest-bedroom, and two bathrooms, one of which is blind, but with space for washing machine and dryer.

### 

The penthouse is currently in an advanced unfinished state, and finishes can be chosen dirattemente at the store "the Corner of Ceramics."

The iimmobille is built according to the latest construction requirements and in compliance with current technical construction and sanitary regulations and with the use of first-rate, state-of-the-art building materials.