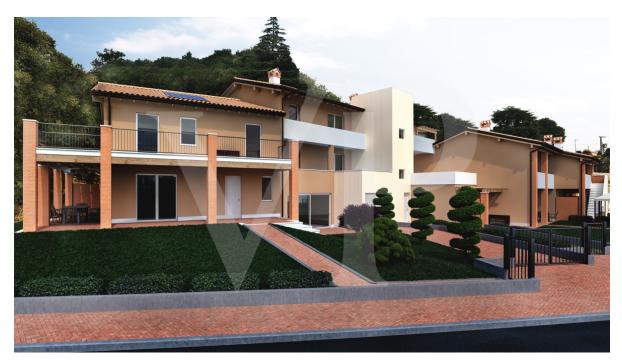

### ??? ????? ????????

In a newly built residential complex, wonderful penthouse on the second and top floor of the main building, with terrace and view on the hills of Monteviale. This solution combines the comfort and convenience of a modern and elegant housing solution, for those who like to have the green around them, without having to manage it. The apartment consists of a large living area with open kitchen and a wonderful terrace, with fireplace and views of the hills. From the living room accessible a large loft area. The separate sleeping area, located on the main floor consists of 2 bedrooms, one double and one single, as well as a jolly room that can be used as a walk-in closet, study or guest-bedroom, and two bathrooms, one of which is blind, but with space for washing machine and dryer.

### 

The penthouse is located in a prestigious residential area, at the beginning of the town of Costabissara in a quiet position with respect to traffic. Near the center but in an area close to a rural area. The view and the tranquility enjoyed from this position are of undoubted merit: the road is landlocked and free of any traffic outside the residents of the street. The hills of Monteviale, Madonna delle Grazie and delle Pignare form a unique panorama of which this wide and sunny valley enjoys. The house is perfectly exposed and enjoys light throughout the day until sunset, particularly striking behind the hills. Costabissara has always been appreciated as a residential area for families who like to live close to the city, with all the services at hand, such as kindergarten, elementary and middle schools. The town is equipped with all the typical services of an independent community that are easily reachable both on foot and by bicycle from this residence. The roads leading to the center of the village are all low in traffic density and have ample sidewalks and space for bikes, making the autonomous movements of school-age children safe. From the residence that is located south of the extension of the town center, the city of Vicenza can be easily reached in just over 10 minutes along the road that joins Villa Zileri in the Monteviale area. The Vicenza Ovest industrial area and the related motorway tollbooth are 15 minutes away and once the work on the new SP46 has been completed, travel times will be even faster and traffic-free even at peak times.