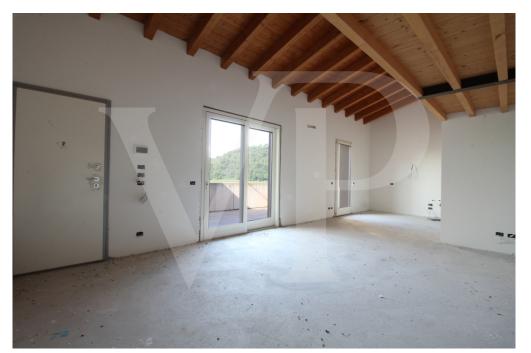

### ??? ????? ????????

In a newly built residential complex, wonderful penthouse on the second and top floor of the main building, with terrace and view on the hills of Monteviale. This solution combines the comfort and convenience of a modern and elegant housing solution, for those who like to have the green around them, without having to manage it. The apartment consists of a large living area with open kitchen and a wonderful terrace, with fireplace and views of the hills. From the living room accessible a large loft area. The separate sleeping area, located on the main floor consists of 2 bedrooms, one double and one single, as well as a jolly room that can be used as a walk-in closet, study or guest-bedroom, and two bathrooms, one of which is blind, but with space for washing machine and dryer.

### 

The penthouse is currently in an advanced unfinished state, and finishes can be chosen dirattemente at the store "the Corner of Ceramics."

The iimmobille is built according to the latest construction requirements and in compliance with current technical construction and sanitary regulations and with the use of first-rate, state-of-the-art building materials.