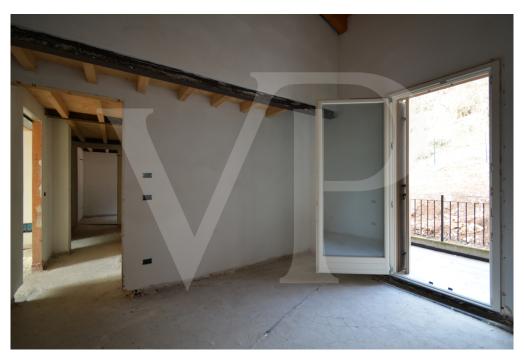

### ??? ????? ????????

In a newly built residential complex, wonderful penthouse on the second and top floor of the main building, with terrace and view on the hills of Monteviale. This solution combines the comfort and convenience of a modern and elegant housing solution, for those who like to have the green around them, without having to manage it. The apartment consists of a large living area with open kitchen and a wonderful terrace, with fireplace and views of the hills. From the living room accessible a large loft area. The separate sleeping area, located on the main floor consists of 2 bedrooms, one double and one single, as well as a jolly room that can be used as a walk-in closet, study or guest-bedroom, and two bathrooms, one of which is blind, but with space for washing machine and dryer.

### 

The penthouse is currently in an advanced unfinished state, and finishes can be chosen dirattemente at the store "the Corner of Ceramics."

The iimmobille is built according to the latest construction requirements and in compliance with current technical construction and sanitary regulations and with the use of first-rate, state-of-the-art building materials.