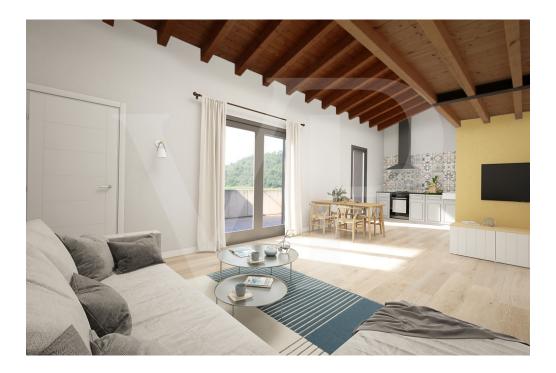

### ??? ????? ????????

In a newly built residential complex, wonderful penthouse on the second and top floor of the main building, with terrace and view on the hills of Monteviale. This solution combines the comfort and convenience of a modern and elegant housing solution, for those who like to have the green around them, without having to manage it. The apartment consists of a large living area with open kitchen and a wonderful terrace, with fireplace and views of the hills. From the living room accessible a large loft area. The separate sleeping area, located on the main floor consists of 2 bedrooms, one double and one single, as well as a jolly room that can be used as a walk-in closet, study or guest-bedroom, and two bathrooms, one of which is blind, but with space for washing machine and dryer.