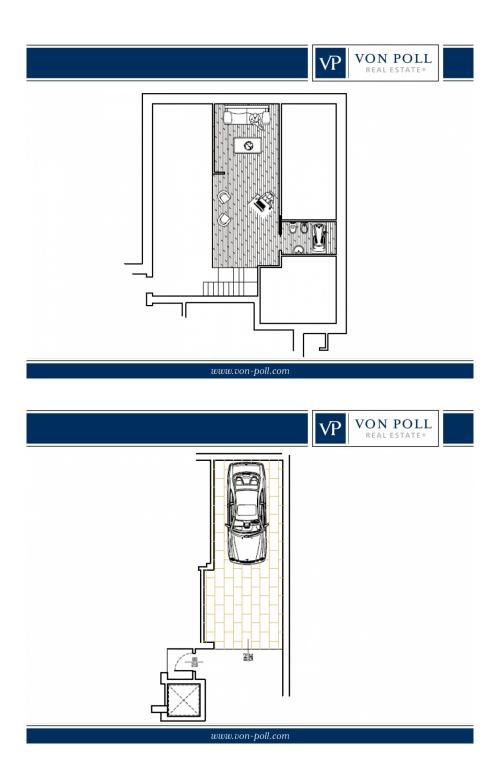

The finished product will be equipped with:

- PHOTOVOLTAIC SYSTEM;

- UNDERFLOOR HEATING SYSTEM WITH CONDENSING BOILER AND SOLAR PANELS

- ELECTRICAL SYSTEM WITH HOME AUTOMATION PREDISPOSITION
- PREPARATION FOR AIR CONDITIONING SYSTEM;
- LARGE GARAGE WITH MOTORIZED OVERHEAD DOOR;
- POSSIBILITY OF CHOICE OF FLOORS AND WALLS;
- RESERVED PARKING SPACE IN FRONT OF THE HOUSE.