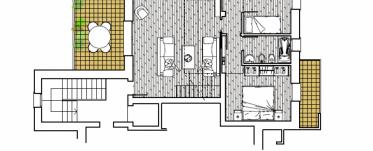

### ??? ????? ????????

In a newly built residential complex, wonderful penthouse on the second and top floor of the main building, with terrace and view on the hills of Monteviale. This solution combines the comfort and convenience of a modern and elegant housing solution, for those who like to have the green around them, without having to manage it. The apartment consists of a large living area with open kitchen and a wonderful terrace, with fireplace and views of the hills. From the living room accessible a large loft area. The separate sleeping area, located on the main floor consists of 2 bedrooms, one double and one single, as well as a jolly room that can be used as a walk-in closet, study or guest-bedroom, and two bathrooms, one of which is blind, but with space for washing machine and dryer.

### 

The penthouse is currently in an advanced unfinished state, and finishes can be chosen dirattemente at the store "the Corner of Ceramics."

The iimmobille is built according to the latest construction requirements and in compliance with current technical construction and sanitary regulations and with the use of first-rate, state-of-the-art building materials.