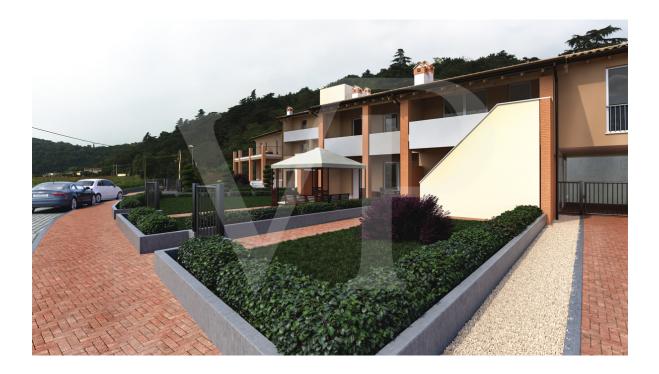

### ??? ????? ????????

In a newly built residential complex, wonderful penthouse on the second and top floor of the main building, with terrace and view on the hills of Monteviale. This solution combines the comfort and convenience of a modern and elegant housing solution, for those who like to have the green around them, without having to manage it. The apartment consists of a large living area with open kitchen and a wonderful terrace, with fireplace and views of the hills. From the living room accessible a large loft area. The separate sleeping area, located on the main floor consists of 2 bedrooms, one double and one single, as well as a jolly room that can be used as a walk-in closet, study or guest-bedroom, and two bathrooms, one of which is blind, but with space for washing machine and dryer.

The finished product will be equipped with:

- PHOTOVOLTAIC SYSTEM;

- UNDERFLOOR HEATING SYSTEM WITH CONDENSING BOILER AND SOLAR PANELS

- ELECTRICAL SYSTEM WITH HOME AUTOMATION PREDISPOSITION
- PREPARATION FOR AIR CONDITIONING SYSTEM;
- LARGE GARAGE WITH MOTORIZED OVERHEAD DOOR;
- POSSIBILITY OF CHOICE OF FLOORS AND WALLS;
- RESERVED PARKING SPACE IN FRONT OF THE HOUSE.