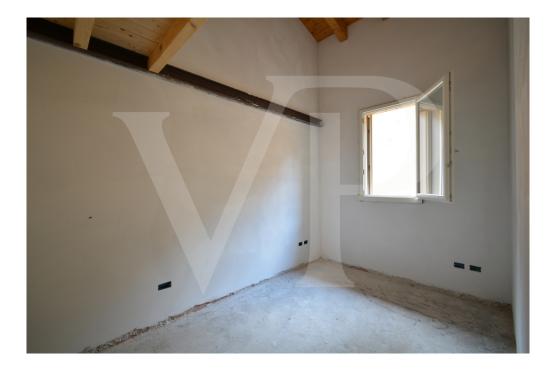

### ??? ????? ????????

In a newly built residential complex, wonderful penthouse on the second and top floor of the main building, with terrace and view on the hills of Monteviale. This solution combines the comfort and convenience of a modern and elegant housing solution, for those who like to have the green around them, without having to manage it. The apartment consists of a large living area with open kitchen and a wonderful terrace, with fireplace and views of the hills. From the living room accessible a large loft area. The separate sleeping area, located on the main floor consists of 2 bedrooms, one double and one single, as well as a jolly room that can be used as a walk-in closet, study or guest-bedroom, and two bathrooms, one of which is blind, but with space for washing machine and dryer.

### 

The penthouse is currently in an advanced unfinished state, and finishes can be chosen dirattemente at the store "the Corner of Ceramics."

The iimmobille is built according to the latest construction requirements and in compliance with current technical construction and sanitary regulations and with the use of first-rate, state-of-the-art building materials.