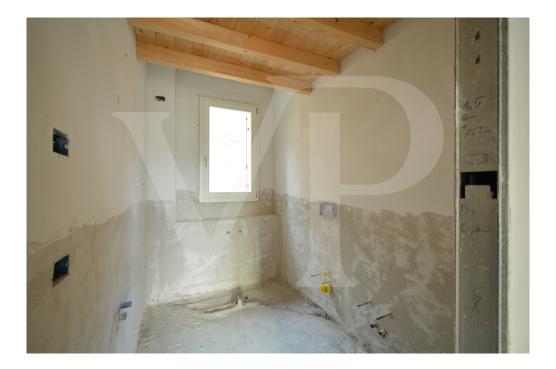

### ??? ????? ????????

In a newly built residential complex, wonderful penthouse on the second and top floor of the main building, with terrace and view on the hills of Monteviale. This solution combines the comfort and convenience of a modern and elegant housing solution, for those who like to have the green around them, without having to manage it. The apartment consists of a large living area with open kitchen and a wonderful terrace, with fireplace and views of the hills. From the living room accessible a large loft area. The separate sleeping area, located on the main floor consists of 2 bedrooms, one double and one single, as well as a jolly room that can be used as a walk-in closet, study or guest-bedroom, and two bathrooms, one of which is blind, but with space for washing machine and dryer.

### 

The penthouse is currently in an advanced unfinished state, and finishes can be chosen dirattemente at the store "the Corner of Ceramics."

The iimmobille is built according to the latest construction requirements and in compliance with current technical construction and sanitary regulations and with the use of first-rate, state-of-the-art building materials.