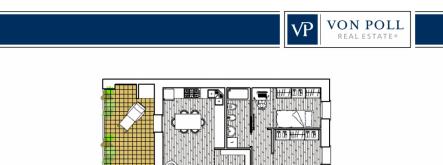

### ??? ????? ????????

In a newly built residential complex, wonderful penthouse on the second and top floor of the main building, with terrace and view on the hills of Monteviale. This solution combines the comfort and convenience of a modern and elegant housing solution, for those who like to have the green around them, without having to manage it. The apartment consists of a large living area with open kitchen and a wonderful terrace, with fireplace and views of the hills. From the living room accessible a large loft area. The separate sleeping area, located on the main floor consists of 2 bedrooms, one double and one single, as well as a jolly room that can be used as a walk-in closet, study or guest-bedroom, and two bathrooms, one of which is blind, but with space for washing machine and dryer.

### 

The penthouse is currently in an advanced unfinished state, and finishes can be chosen dirattemente at the store "the Corner of Ceramics."

The iimmobille is built according to the latest construction requirements and in compliance with current technical construction and sanitary regulations and with the use of first-rate, state-of-the-art building materials.