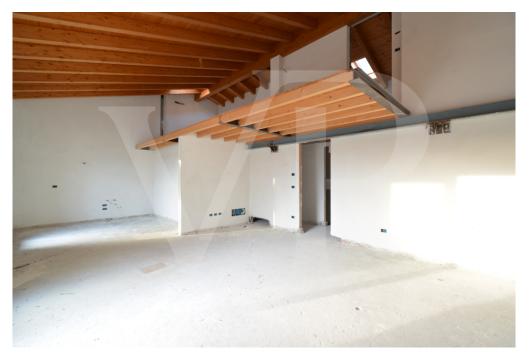

### ??? ????? ????????

In a newly built residential complex, wonderful penthouse on the second and top floor of the main building, with terrace and view on the hills of Monteviale. This solution combines the comfort and convenience of a modern and elegant housing solution, for those who like to have the green around them, without having to manage it. The apartment consists of a large living area with open kitchen and a wonderful terrace, with fireplace and views of the hills. From the living room accessible a large loft area. The separate sleeping area, located on the main floor consists of 2 bedrooms, one double and one single, as well as a jolly room that can be used as a walk-in closet, study or guest-bedroom, and two bathrooms, one of which is blind, but with space for washing machine and dryer.

### 

The penthouse is currently in an advanced unfinished state, and finishes can be chosen dirattemente at the store "the Corner of Ceramics."

The iimmobille is built according to the latest construction requirements and in compliance with current technical construction and sanitary regulations and with the use of first-rate, state-of-the-art building materials.