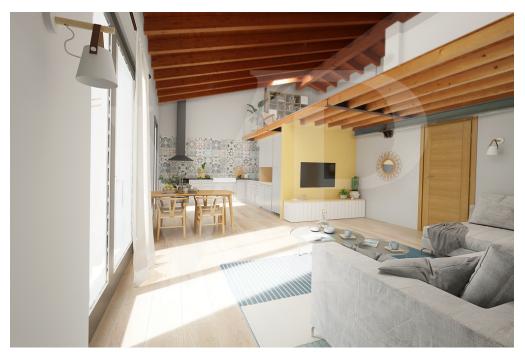

### ??? ????? ????????

In a newly built residential complex, wonderful penthouse on the second and top floor of the main building, with terrace and view on the hills of Monteviale. This solution combines the comfort and convenience of a modern and elegant housing solution, for those who like to have the green around them, without having to manage it. The apartment consists of a large living area with open kitchen and a wonderful terrace, with fireplace and views of the hills. From the living room accessible a large loft area. The separate sleeping area, located on the main floor consists of 2 bedrooms, one double and one single, as well as a jolly room that can be used as a walk-in closet, study or guest-bedroom, and two bathrooms, one of which is blind, but with space for washing machine and dryer.

### 

The penthouse is currently in an advanced unfinished state, and finishes can be chosen dirattemente at the store "the Corner of Ceramics."

The iimmobille is built according to the latest construction requirements and in compliance with current technical construction and sanitary regulations and with the use of first-rate, state-of-the-art building materials.