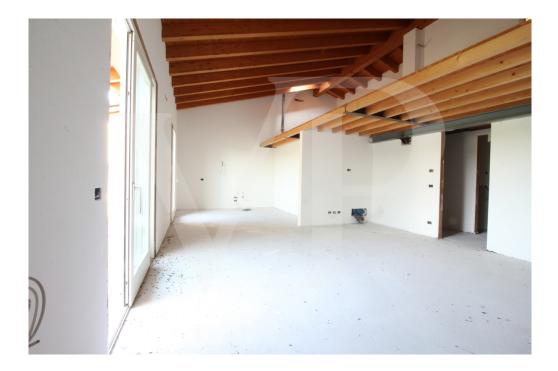

### ??? ????? ????????

In a newly built residential complex, wonderful penthouse on the second and top floor of the main building, with terrace and view on the hills of Monteviale. This solution combines the comfort and convenience of a modern and elegant housing solution, for those who like to have the green around them, without having to manage it. The apartment consists of a large living area with open kitchen and a wonderful terrace, with fireplace and views of the hills. From the living room accessible a large loft area. The separate sleeping area, located on the main floor consists of 2 bedrooms, one double and one single, as well as a jolly room that can be used as a walk-in closet, study or guest-bedroom, and two bathrooms, one of which is blind, but with space for washing machine and dryer.

### 

The penthouse is currently in an advanced unfinished state, and finishes can be chosen dirattemente at the store "the Corner of Ceramics."

The iimmobille is built according to the latest construction requirements and in compliance with current technical construction and sanitary regulations and with the use of first-rate, state-of-the-art building materials.