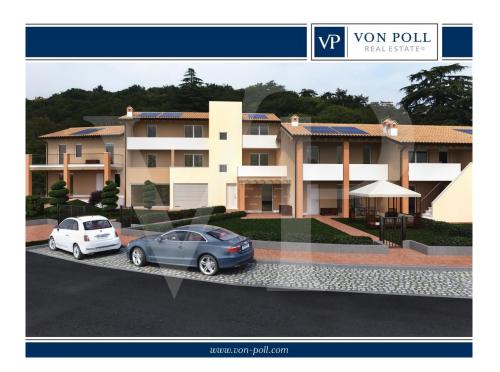

### ??? ????? ????????

In a newly built residential complex, wonderful penthouse on the second and top floor of the main building, with terrace and view on the hills of Monteviale. This solution combines the comfort and convenience of a modern and elegant housing solution, for those who like to have the green around them, without having to manage it. The apartment consists of a large living area with open kitchen and a wonderful terrace, with fireplace and views of the hills. From the living room accessible a large loft area. The separate sleeping area, located on the main floor consists of 2 bedrooms, one double and one single, as well as a jolly room that can be used as a walk-in closet, study or guest-bedroom, and two bathrooms, one of which is blind, but with space for washing machine and dryer.

The finished product will be equipped with:

- PHOTOVOLTAIC SYSTEM;

- UNDERFLOOR HEATING SYSTEM WITH CONDENSING BOILER AND SOLAR PANELS

- ELECTRICAL SYSTEM WITH HOME AUTOMATION PREDISPOSITION
- PREPARATION FOR AIR CONDITIONING SYSTEM;
- LARGE GARAGE WITH MOTORIZED OVERHEAD DOOR;
- POSSIBILITY OF CHOICE OF FLOORS AND WALLS;
- RESERVED PARKING SPACE IN FRONT OF THE HOUSE.