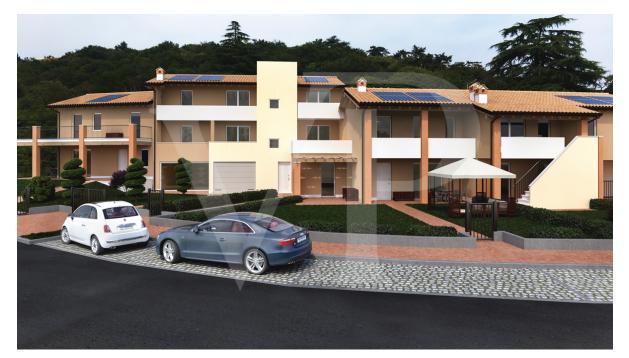

### ??? ????? ????????

In a newly built residential complex, wonderful penthouse on the second and top floor of the main building, with terrace and view on the hills of Monteviale. This solution combines the comfort and convenience of a modern and elegant housing solution, for those who like to have the green around them, without having to manage it. The apartment consists of a large living area with open kitchen and a wonderful terrace, with fireplace and views of the hills. From the living room accessible a large loft area. The separate sleeping area, located on the main floor consists of 2 bedrooms, one double and one single, as well as a jolly room that can be used as a walk-in closet, study or guest-bedroom, and two bathrooms, one of which is blind, but with space for washing machine and dryer.

### 

The penthouse is located in a prestigious residential area, at the beginning of the town of Costabissara in a quiet position with respect to traffic. Near the center but in an area close to a rural area. The view and the tranquility enjoyed from this position are of undoubted merit: the road is landlocked and free of any traffic outside the residents of the street. The hills of Monteviale, Madonna delle Grazie and delle Pignare form a unique panorama of which this wide and sunny valley enjoys. The house is perfectly exposed and enjoys light throughout the day until sunset, particularly striking behind the hills. Costabissara has always been appreciated as a residential area for families who like to live close to the city, with all the services at hand, such as kindergarten, elementary and middle schools. The town is equipped with all the typical services of an independent community that are easily reachable both on foot and by bicycle from this residence. The roads leading to the center of the village are all low in traffic density and have ample sidewalks and space for bikes, making the autonomous movements of school-age children safe. From the residence that is located south of the extension of the town center, the city of Vicenza can be easily reached in just over 10 minutes along the road that joins Villa Zileri in the Monteviale area. The Vicenza Ovest industrial area and the related motorway tollbooth are 15 minutes away and once the work on the new SP46 has been completed, travel times will be even faster and traffic-free even at peak times.