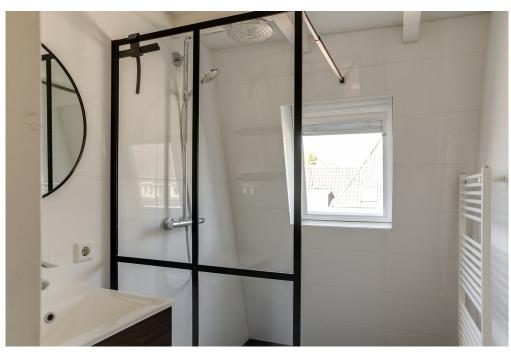

#### ??????????? ??? ???????

Access to the apartment is via the original staircase, with the entrance located on the third floor. Here you'll find a hallway with a coat area, a spacious storage closet, a separate toilet, and the bright and airy living room featuring a modern open kitchen equipped with various built-in appliances. Thanks to its corner position and large windows, the living space enjoys plenty of natural light and views of the quiet street. On the fourth floor, you'll find the landing, a second toilet, a laundry room with the central heating system, the master bedroom at the front, and a second spacious bedroom at the rear. In between is a stylish bathroom with a walk-in shower and sink. The third bedroom currently serves as both an office and a storage space. From this room, a fixed staircase leads up to the wonderful roof terrace, where you can enjoy the sun and beautiful views throughout the day.