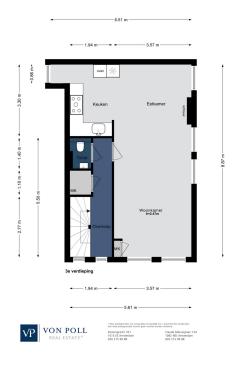

#### ??????????? ??? ???????

Access to the apartment is via the original staircase, with the entrance located on the third floor. Here you'll find a hallway with a coat area, a spacious storage closet, a separate toilet, and the bright and airy living room featuring a modern open kitchen equipped with various built-in appliances. Thanks to its corner position and large windows, the living space enjoys plenty of natural light and views of the quiet street. On the fourth floor, you'll find the landing, a second toilet, a laundry room with the central heating system, the master bedroom at the front, and a second spacious bedroom at the rear. In between is a stylish bathroom with a walk-in shower and sink. The third bedroom currently serves as both an office and a storage space. From this room, a fixed staircase leads up to the wonderful roof terrace, where you can enjoy the sun and beautiful views throughout the day.

Both floors are finished with attractive wooden parquet flooring.

**Outdoor Space** 

The approximately 20 m² roof terrace is a rare luxury in the city. Thanks to its favorable positioning, you can enjoy optimal sun exposure and wide views over the city skyline. It's the perfect spot to relax, have a drink, or dine with friends.