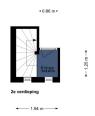

#### ??????????? ??? ???????

Access to the apartment is via the original staircase, with the entrance located on the third floor. Here you'll find a hallway with a coat area, a spacious storage closet, a separate toilet, and the bright and airy living room featuring a modern open kitchen equipped with various built-in appliances. Thanks to its corner position and large windows, the living space enjoys plenty of natural light and views of the quiet street. On the fourth floor, you'll find the landing, a second toilet, a laundry room with the central heating system, the master bedroom at the front, and a second spacious bedroom at the rear. In between is a stylish bathroom with a walk-in shower and sink. The third bedroom currently serves as both an office and a storage space. From this room, a fixed staircase leads up to the wonderful roof terrace, where you can enjoy the sun and beautiful views throughout the day.