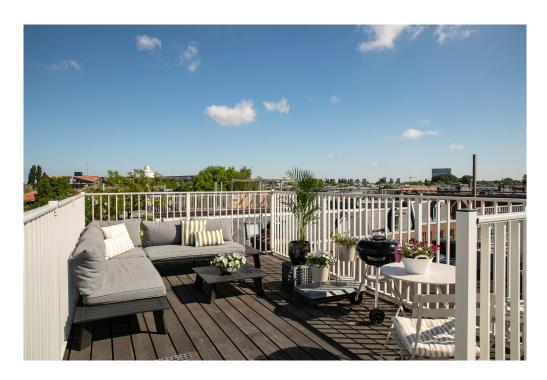

#### ??????????? ??? ???????

Access to the apartment is via the original staircase, with the entrance located on the third floor. Here you'll find a hallway with a coat area, a spacious storage closet, a separate toilet, and the bright and airy living room featuring a modern open kitchen equipped with various built-in appliances. Thanks to its corner position and large windows, the living space enjoys plenty of natural light and views of the quiet street. On the fourth floor, you'll find the landing, a second toilet, a laundry room with the central heating system, the master bedroom at the front, and a second spacious bedroom at the rear. In between is a stylish bathroom with a walk-in shower and sink. The third bedroom currently serves as both an office and a storage space. From this room, a fixed staircase leads up to the wonderful roof terrace, where you can enjoy the sun and beautiful views throughout the day.

Both floors are finished with attractive wooden parquet flooring.

**Outdoor Space** 

The approximately 20 m² roof terrace is a rare luxury in the city. Thanks to its favorable positioning, you can enjoy optimal sun exposure and wide views over the city skyline. It's the perfect spot to relax, have a drink, or dine with friends.