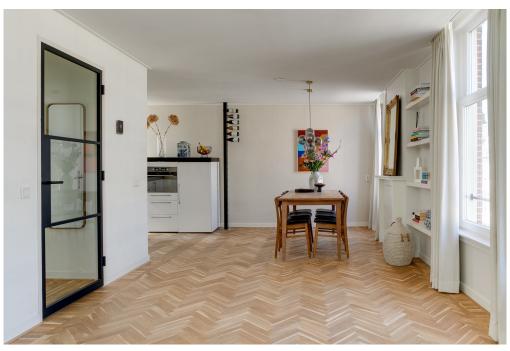

#### ??????????? ??? ???????

Access to the apartment is via the original staircase, with the entrance located on the third floor. Here you'll find a hallway with a coat area, a spacious storage closet, a separate toilet, and the bright and airy living room featuring a modern open kitchen equipped with various built-in appliances. Thanks to its corner position and large windows, the living space enjoys plenty of natural light and views of the quiet street. On the fourth floor, you'll find the landing, a second toilet, a laundry room with the central heating system, the master bedroom at the front, and a second spacious bedroom at the rear. In between is a stylish bathroom with a walk-in shower and sink. The third bedroom currently serves as both an office and a storage space. From this room, a fixed staircase leads up to the wonderful roof terrace, where you can enjoy the sun and beautiful views throughout the day.