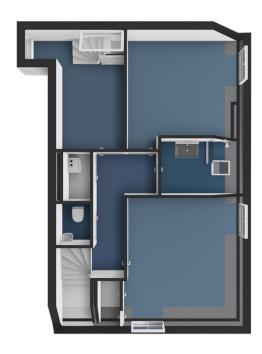

#### ??????????? ??? ???????

Access to the apartment is via the original staircase, with the entrance located on the third floor. Here you'll find a hallway with a coat area, a spacious storage closet, a separate toilet, and the bright and airy living room featuring a modern open kitchen equipped with various built-in appliances. Thanks to its corner position and large windows, the living space enjoys plenty of natural light and views of the quiet street. On the fourth floor, you'll find the landing, a second toilet, a laundry room with the central heating system, the master bedroom at the front, and a second spacious bedroom at the rear. In between is a stylish bathroom with a walk-in shower and sink. The third bedroom currently serves as both an office and a storage space. From this room, a fixed staircase leads up to the wonderful roof terrace, where you can enjoy the sun and beautiful views throughout the day.

Both floors are finished with attractive wooden parquet flooring.

**Outdoor Space** 

The approximately 20 m² roof terrace is a rare luxury in the city. Thanks to its favorable positioning, you can enjoy optimal sun exposure and wide views over the city skyline. It's the perfect spot to relax, have a drink, or dine with friends.