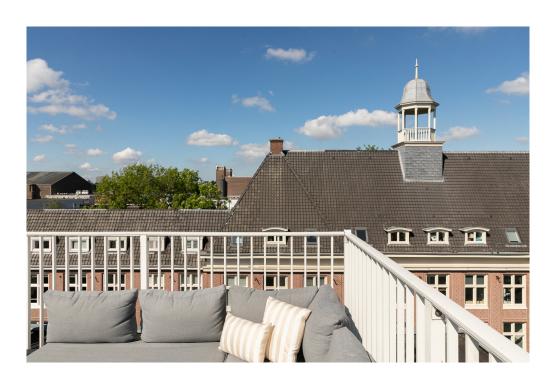

Both floors are finished with attractive wooden parquet flooring.

**Outdoor Space** 

The approximately 20 m² roof terrace is a rare luxury in the city. Thanks to its favorable positioning, you can enjoy optimal sun exposure and wide views over the city skyline. It's the perfect spot to relax, have a drink, or dine with friends.