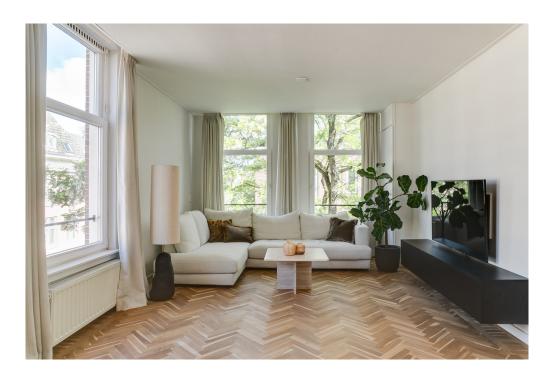

#### ??????????? ??? ???????

Access to the apartment is via the original staircase, with the entrance located on the third floor. Here you'll find a hallway with a coat area, a spacious storage closet, a separate toilet, and the bright and airy living room featuring a modern open kitchen equipped with various built-in appliances. Thanks to its corner position and large windows, the living space enjoys plenty of natural light and views of the quiet street. On the fourth floor, you'll find the landing, a second toilet, a laundry room with the central heating system, the master bedroom at the front, and a second spacious bedroom at the rear. In between is a stylish bathroom with a walk-in shower and sink. The third bedroom currently serves as both an office and a storage space. From this room, a fixed staircase leads up to the wonderful roof terrace, where you can enjoy the sun and beautiful views throughout the day.

Both floors are finished with attractive wooden parquet flooring.

**Outdoor Space** 

The approximately 20 m² roof terrace is a rare luxury in the city. Thanks to its favorable positioning, you can enjoy optimal sun exposure and wide views over the city skyline. It's the perfect spot to relax, have a drink, or dine with friends.