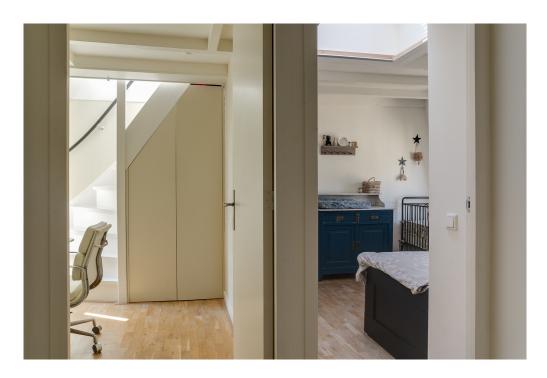

#### ??????????? ??? ???????

Access to the apartment is via the original staircase, with the entrance located on the third floor. Here you'll find a hallway with a coat area, a spacious storage closet, a separate toilet, and the bright and airy living room featuring a modern open kitchen equipped with various built-in appliances. Thanks to its corner position and large windows, the living space enjoys plenty of natural light and views of the quiet street. On the fourth floor, you'll find the landing, a second toilet, a laundry room with the central heating system, the master bedroom at the front, and a second spacious bedroom at the rear. In between is a stylish bathroom with a walk-in shower and sink. The third bedroom currently serves as both an office and a storage space. From this room, a fixed staircase leads up to the wonderful roof terrace, where you can enjoy the sun and beautiful views throughout the day.