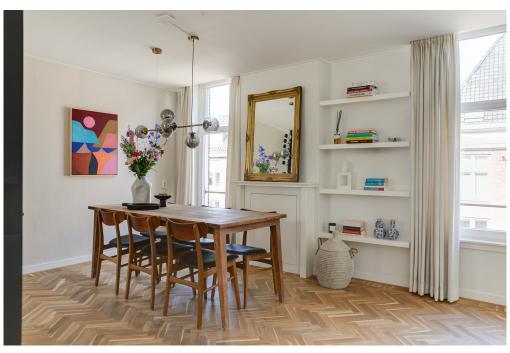

#### ??????????? ??? ???????

Access to the apartment is via the original staircase, with the entrance located on the third floor. Here you'll find a hallway with a coat area, a spacious storage closet, a separate toilet, and the bright and airy living room featuring a modern open kitchen equipped with various built-in appliances. Thanks to its corner position and large windows, the living space enjoys plenty of natural light and views of the quiet street. On the fourth floor, you'll find the landing, a second toilet, a laundry room with the central heating system, the master bedroom at the front, and a second spacious bedroom at the rear. In between is a stylish bathroom with a walk-in shower and sink. The third bedroom currently serves as both an office and a storage space. From this room, a fixed staircase leads up to the wonderful roof terrace, where you can enjoy the sun and beautiful views throughout the day.

Both floors are finished with attractive wooden parquet flooring.

**Outdoor Space** 

The approximately 20 m² roof terrace is a rare luxury in the city. Thanks to its favorable positioning, you can enjoy optimal sun exposure and wide views over the city skyline. It's the perfect spot to relax, have a drink, or dine with friends.