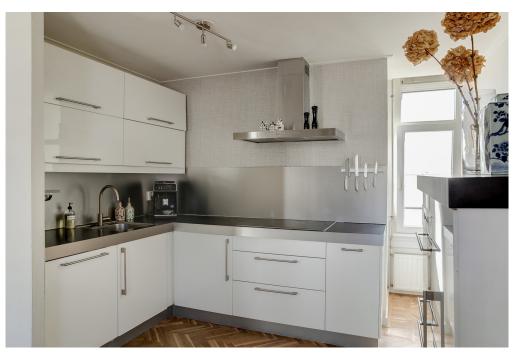

#### ??????????? ??? ???????

Access to the apartment is via the original staircase, with the entrance located on the third floor. Here you'll find a hallway with a coat area, a spacious storage closet, a separate toilet, and the bright and airy living room featuring a modern open kitchen equipped with various built-in appliances. Thanks to its corner position and large windows, the living space enjoys plenty of natural light and views of the quiet street. On the fourth floor, you'll find the landing, a second toilet, a laundry room with the central heating system, the master bedroom at the front, and a second spacious bedroom at the rear. In between is a stylish bathroom with a walk-in shower and sink. The third bedroom currently serves as both an office and a storage space. From this room, a fixed staircase leads up to the wonderful roof terrace, where you can enjoy the sun and beautiful views throughout the day.

Both floors are finished with attractive wooden parquet flooring.

**Outdoor Space** 

The approximately 20 m² roof terrace is a rare luxury in the city. Thanks to its favorable positioning, you can enjoy optimal sun exposure and wide views over the city skyline. It's the perfect spot to relax, have a drink, or dine with friends.