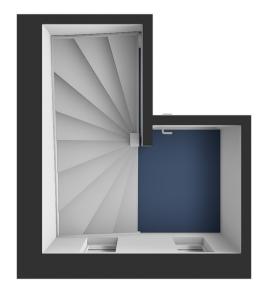

#### ??????????? ??? ???????

Access to the apartment is via the original staircase, with the entrance located on the third floor. Here you'll find a hallway with a coat area, a spacious storage closet, a separate toilet, and the bright and airy living room featuring a modern open kitchen equipped with various built-in appliances. Thanks to its corner position and large windows, the living space enjoys plenty of natural light and views of the quiet street. On the fourth floor, you'll find the landing, a second toilet, a laundry room with the central heating system, the master bedroom at the front, and a second spacious bedroom at the rear. In between is a stylish bathroom with a walk-in shower and sink. The third bedroom currently serves as both an office and a storage space. From this room, a fixed staircase leads up to the wonderful roof terrace, where you can enjoy the sun and beautiful views throughout the day.