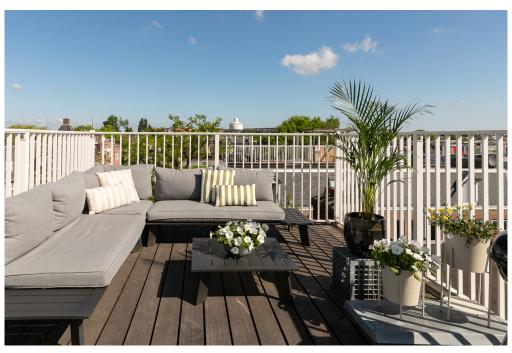

??? ????? ????????

Bright and Spacious Two-Level Apartment with Roof Terrace in the Popular Staatsliedenbuurt In a fantastic location in the highly sought-after Staatsliedenbuurt, on the corner of Van Bossestraat and Rochussenstraat, you'll find this charming, move-in-ready duplex apartment. With an abundance of natural light, three bedrooms, and a generous sunny roof terrace, this home offers over 96 m² of comfortable city living — with no upstairs neighbors and plenty of privacy.

#### ??????????? ??? ???????

Access to the apartment is via the original staircase, with the entrance located on the third floor. Here you'll find a hallway with a coat area, a spacious storage closet, a separate toilet, and the bright and airy living room featuring a modern open kitchen equipped with various built-in appliances. Thanks to its corner position and large windows, the living space enjoys plenty of natural light and views of the quiet street. On the fourth floor, you'll find the landing, a second toilet, a laundry room with the central heating system, the master bedroom at the front, and a second spacious bedroom at the rear. In between is a stylish bathroom with a walk-in shower and sink. The third bedroom currently serves as both an office and a storage space. From this room, a fixed staircase leads up to the wonderful roof terrace, where you can enjoy the sun and beautiful views throughout the day.

Both floors are finished with attractive wooden parquet flooring.

**Outdoor Space** 

The approximately 20 m² roof terrace is a rare luxury in the city. Thanks to its favorable positioning, you can enjoy optimal sun exposure and wide views over the city skyline. It's the perfect spot to relax, have a drink, or dine with friends.