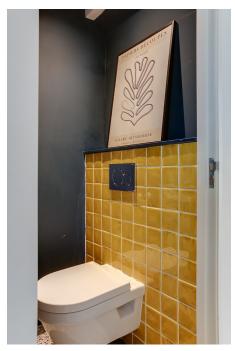

#### ??????????? ??? ???????

Access to the apartment is via the original staircase, with the entrance located on the third floor. Here you'll find a hallway with a coat area, a spacious storage closet, a separate toilet, and the bright and airy living room featuring a modern open kitchen equipped with various built-in appliances. Thanks to its corner position and large windows, the living space enjoys plenty of natural light and views of the quiet street. On the fourth floor, you'll find the landing, a second toilet, a laundry room with the central heating system, the master bedroom at the front, and a second spacious bedroom at the rear. In between is a stylish bathroom with a walk-in shower and sink. The third bedroom currently serves as both an office and a storage space. From this room, a fixed staircase leads up to the wonderful roof terrace, where you can enjoy the sun and beautiful views throughout the day.