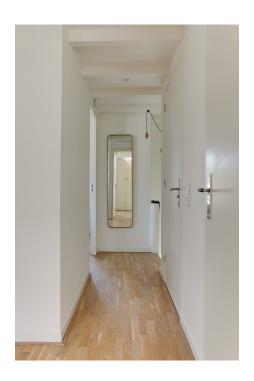

#### ??????????? ??? ???????

Access to the apartment is via the original staircase, with the entrance located on the third floor. Here you'll find a hallway with a coat area, a spacious storage closet, a separate toilet, and the bright and airy living room featuring a modern open kitchen equipped with various built-in appliances. Thanks to its corner position and large windows, the living space enjoys plenty of natural light and views of the quiet street. On the fourth floor, you'll find the landing, a second toilet, a laundry room with the central heating system, the master bedroom at the front, and a second spacious bedroom at the rear. In between is a stylish bathroom with a walk-in shower and sink. The third bedroom currently serves as both an office and a storage space. From this room, a fixed staircase leads up to the wonderful roof terrace, where you can enjoy the sun and beautiful views throughout the day.