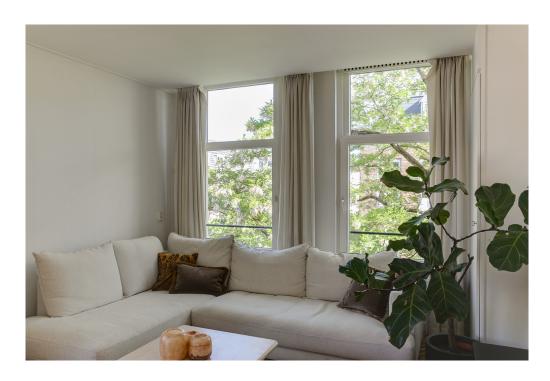

#### ??????????? ??? ???????

Access to the apartment is via the original staircase, with the entrance located on the third floor. Here you'll find a hallway with a coat area, a spacious storage closet, a separate toilet, and the bright and airy living room featuring a modern open kitchen equipped with various built-in appliances. Thanks to its corner position and large windows, the living space enjoys plenty of natural light and views of the quiet street. On the fourth floor, you'll find the landing, a second toilet, a laundry room with the central heating system, the master bedroom at the front, and a second spacious bedroom at the rear. In between is a stylish bathroom with a walk-in shower and sink. The third bedroom currently serves as both an office and a storage space. From this room, a fixed staircase leads up to the wonderful roof terrace, where you can enjoy the sun and beautiful views throughout the day.

Both floors are finished with attractive wooden parquet flooring.

**Outdoor Space** 

The approximately 20 m² roof terrace is a rare luxury in the city. Thanks to its favorable positioning, you can enjoy optimal sun exposure and wide views over the city skyline. It's the perfect spot to relax, have a drink, or dine with friends.