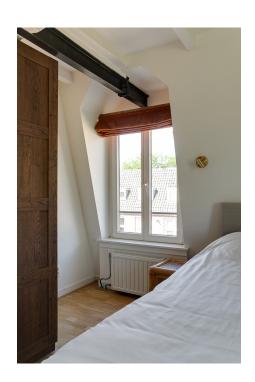

#### ??????????? ??? ???????

Access to the apartment is via the original staircase, with the entrance located on the third floor. Here you'll find a hallway with a coat area, a spacious storage closet, a separate toilet, and the bright and airy living room featuring a modern open kitchen equipped with various built-in appliances. Thanks to its corner position and large windows, the living space enjoys plenty of natural light and views of the quiet street. On the fourth floor, you'll find the landing, a second toilet, a laundry room with the central heating system, the master bedroom at the front, and a second spacious bedroom at the rear. In between is a stylish bathroom with a walk-in shower and sink. The third bedroom currently serves as both an office and a storage space. From this room, a fixed staircase leads up to the wonderful roof terrace, where you can enjoy the sun and beautiful views throughout the day.