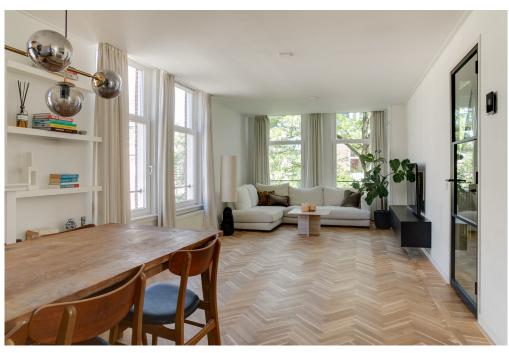

#### ??????????? ??? ???????

Access to the apartment is via the original staircase, with the entrance located on the third floor. Here you'll find a hallway with a coat area, a spacious storage closet, a separate toilet, and the bright and airy living room featuring a modern open kitchen equipped with various built-in appliances. Thanks to its corner position and large windows, the living space enjoys plenty of natural light and views of the quiet street. On the fourth floor, you'll find the landing, a second toilet, a laundry room with the central heating system, the master bedroom at the front, and a second spacious bedroom at the rear. In between is a stylish bathroom with a walk-in shower and sink. The third bedroom currently serves as both an office and a storage space. From this room, a fixed staircase leads up to the wonderful roof terrace, where you can enjoy the sun and beautiful views throughout the day.

Both floors are finished with attractive wooden parquet flooring.

**Outdoor Space** 

The approximately 20 m² roof terrace is a rare luxury in the city. Thanks to its favorable positioning, you can enjoy optimal sun exposure and wide views over the city skyline. It's the perfect spot to relax, have a drink, or dine with friends.