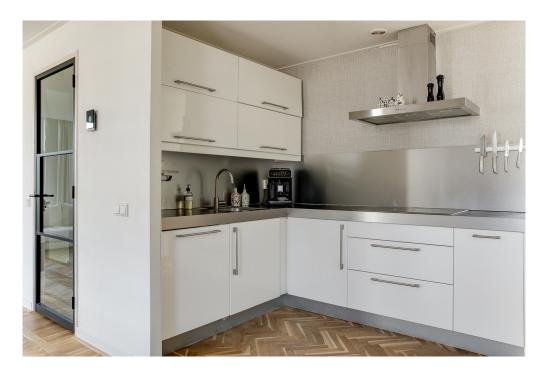

#### ??????????? ??? ???????

Access to the apartment is via the original staircase, with the entrance located on the third floor. Here you'll find a hallway with a coat area, a spacious storage closet, a separate toilet, and the bright and airy living room featuring a modern open kitchen equipped with various built-in appliances. Thanks to its corner position and large windows, the living space enjoys plenty of natural light and views of the quiet street. On the fourth floor, you'll find the landing, a second toilet, a laundry room with the central heating system, the master bedroom at the front, and a second spacious bedroom at the rear. In between is a stylish bathroom with a walk-in shower and sink. The third bedroom currently serves as both an office and a storage space. From this room, a fixed staircase leads up to the wonderful roof terrace, where you can enjoy the sun and beautiful views throughout the day.

Both floors are finished with attractive wooden parquet flooring.

**Outdoor Space** 

The approximately 20 m² roof terrace is a rare luxury in the city. Thanks to its favorable positioning, you can enjoy optimal sun exposure and wide views over the city skyline. It's the perfect spot to relax, have a drink, or dine with friends.