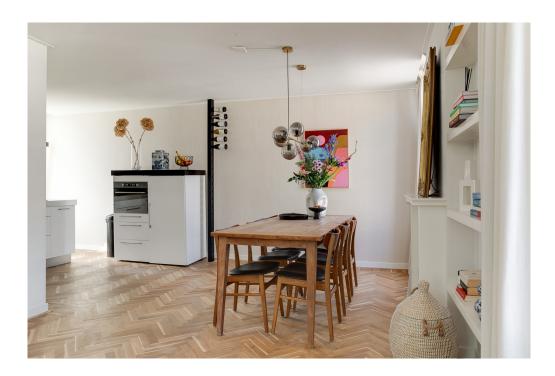

#### ??????????? ??? ???????

Access to the apartment is via the original staircase, with the entrance located on the third floor. Here you'll find a hallway with a coat area, a spacious storage closet, a separate toilet, and the bright and airy living room featuring a modern open kitchen equipped with various built-in appliances. Thanks to its corner position and large windows, the living space enjoys plenty of natural light and views of the quiet street. On the fourth floor, you'll find the landing, a second toilet, a laundry room with the central heating system, the master bedroom at the front, and a second spacious bedroom at the rear. In between is a stylish bathroom with a walk-in shower and sink. The third bedroom currently serves as both an office and a storage space. From this room, a fixed staircase leads up to the wonderful roof terrace, where you can enjoy the sun and beautiful views throughout the day.