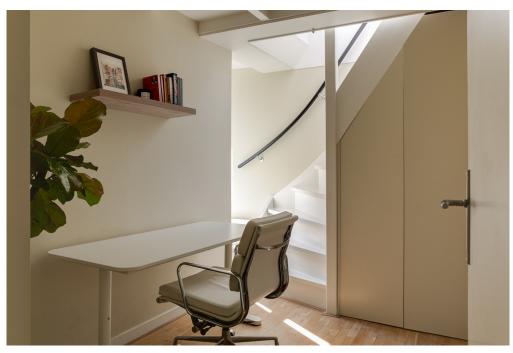

#### ??????????? ??? ???????

Access to the apartment is via the original staircase, with the entrance located on the third floor. Here you'll find a hallway with a coat area, a spacious storage closet, a separate toilet, and the bright and airy living room featuring a modern open kitchen equipped with various built-in appliances. Thanks to its corner position and large windows, the living space enjoys plenty of natural light and views of the quiet street. On the fourth floor, you'll find the landing, a second toilet, a laundry room with the central heating system, the master bedroom at the front, and a second spacious bedroom at the rear. In between is a stylish bathroom with a walk-in shower and sink. The third bedroom currently serves as both an office and a storage space. From this room, a fixed staircase leads up to the wonderful roof terrace, where you can enjoy the sun and beautiful views throughout the day.