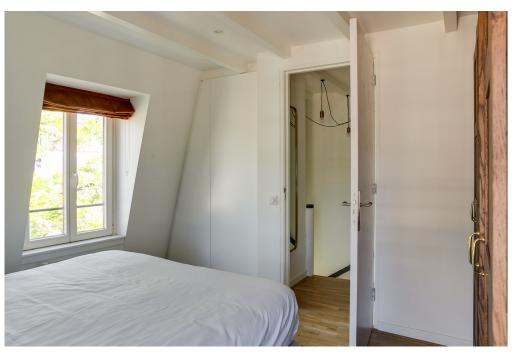

#### ??????????? ??? ???????

Access to the apartment is via the original staircase, with the entrance located on the third floor. Here you'll find a hallway with a coat area, a spacious storage closet, a separate toilet, and the bright and airy living room featuring a modern open kitchen equipped with various built-in appliances. Thanks to its corner position and large windows, the living space enjoys plenty of natural light and views of the quiet street. On the fourth floor, you'll find the landing, a second toilet, a laundry room with the central heating system, the master bedroom at the front, and a second spacious bedroom at the rear. In between is a stylish bathroom with a walk-in shower and sink. The third bedroom currently serves as both an office and a storage space. From this room, a fixed staircase leads up to the wonderful roof terrace, where you can enjoy the sun and beautiful views throughout the day.