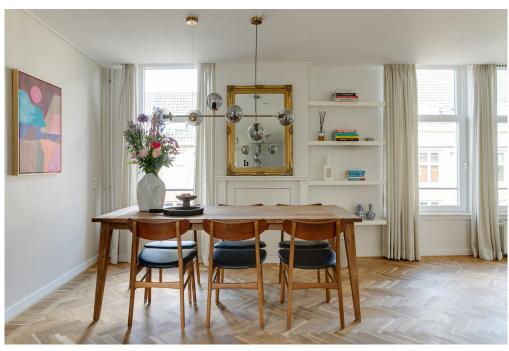

#### ??????????? ??? ???????

Access to the apartment is via the original staircase, with the entrance located on the third floor. Here you'll find a hallway with a coat area, a spacious storage closet, a separate toilet, and the bright and airy living room featuring a modern open kitchen equipped with various built-in appliances. Thanks to its corner position and large windows, the living space enjoys plenty of natural light and views of the quiet street. On the fourth floor, you'll find the landing, a second toilet, a laundry room with the central heating system, the master bedroom at the front, and a second spacious bedroom at the rear. In between is a stylish bathroom with a walk-in shower and sink. The third bedroom currently serves as both an office and a storage space. From this room, a fixed staircase leads up to the wonderful roof terrace, where you can enjoy the sun and beautiful views throughout the day.

Both floors are finished with attractive wooden parquet flooring.

**Outdoor Space** 

The approximately 20 m² roof terrace is a rare luxury in the city. Thanks to its favorable positioning, you can enjoy optimal sun exposure and wide views over the city skyline. It's the perfect spot to relax, have a drink, or dine with friends.