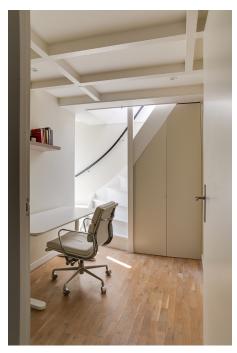

#### ??????????? ??? ???????

Access to the apartment is via the original staircase, with the entrance located on the third floor. Here you'll find a hallway with a coat area, a spacious storage closet, a separate toilet, and the bright and airy living room featuring a modern open kitchen equipped with various built-in appliances. Thanks to its corner position and large windows, the living space enjoys plenty of natural light and views of the quiet street. On the fourth floor, you'll find the landing, a second toilet, a laundry room with the central heating system, the master bedroom at the front, and a second spacious bedroom at the rear. In between is a stylish bathroom with a walk-in shower and sink. The third bedroom currently serves as both an office and a storage space. From this room, a fixed staircase leads up to the wonderful roof terrace, where you can enjoy the sun and beautiful views throughout the day.