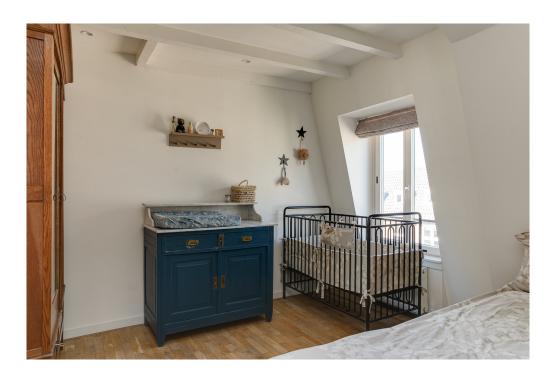

#### ??????????? ??? ???????

Access to the apartment is via the original staircase, with the entrance located on the third floor. Here you'll find a hallway with a coat area, a spacious storage closet, a separate toilet, and the bright and airy living room featuring a modern open kitchen equipped with various built-in appliances. Thanks to its corner position and large windows, the living space enjoys plenty of natural light and views of the quiet street. On the fourth floor, you'll find the landing, a second toilet, a laundry room with the central heating system, the master bedroom at the front, and a second spacious bedroom at the rear. In between is a stylish bathroom with a walk-in shower and sink. The third bedroom currently serves as both an office and a storage space. From this room, a fixed staircase leads up to the wonderful roof terrace, where you can enjoy the sun and beautiful views throughout the day.