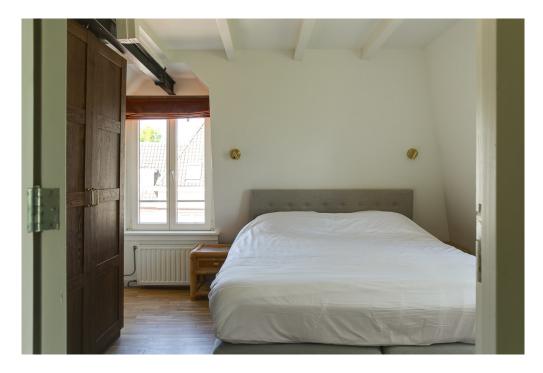

#### ??????????? ??? ???????

Access to the apartment is via the original staircase, with the entrance located on the third floor. Here you'll find a hallway with a coat area, a spacious storage closet, a separate toilet, and the bright and airy living room featuring a modern open kitchen equipped with various built-in appliances. Thanks to its corner position and large windows, the living space enjoys plenty of natural light and views of the quiet street. On the fourth floor, you'll find the landing, a second toilet, a laundry room with the central heating system, the master bedroom at the front, and a second spacious bedroom at the rear. In between is a stylish bathroom with a walk-in shower and sink. The third bedroom currently serves as both an office and a storage space. From this room, a fixed staircase leads up to the wonderful roof terrace, where you can enjoy the sun and beautiful views throughout the day.