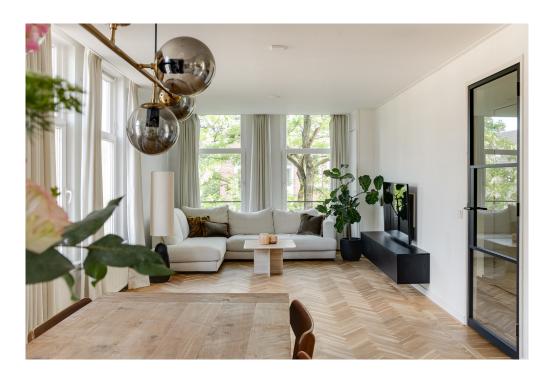

#### ??????????? ??? ???????

Access to the apartment is via the original staircase, with the entrance located on the third floor. Here you'll find a hallway with a coat area, a spacious storage closet, a separate toilet, and the bright and airy living room featuring a modern open kitchen equipped with various built-in appliances. Thanks to its corner position and large windows, the living space enjoys plenty of natural light and views of the quiet street. On the fourth floor, you'll find the landing, a second toilet, a laundry room with the central heating system, the master bedroom at the front, and a second spacious bedroom at the rear. In between is a stylish bathroom with a walk-in shower and sink. The third bedroom currently serves as both an office and a storage space. From this room, a fixed staircase leads up to the wonderful roof terrace, where you can enjoy the sun and beautiful views throughout the day.

Both floors are finished with attractive wooden parquet flooring.

**Outdoor Space** 

The approximately 20 m² roof terrace is a rare luxury in the city. Thanks to its favorable positioning, you can enjoy optimal sun exposure and wide views over the city skyline. It's the perfect spot to relax, have a drink, or dine with friends.