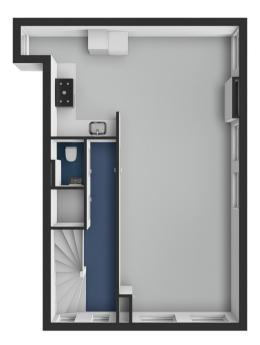

#### ??????????? ??? ???????

Access to the apartment is via the original staircase, with the entrance located on the third floor. Here you'll find a hallway with a coat area, a spacious storage closet, a separate toilet, and the bright and airy living room featuring a modern open kitchen equipped with various built-in appliances. Thanks to its corner position and large windows, the living space enjoys plenty of natural light and views of the quiet street. On the fourth floor, you'll find the landing, a second toilet, a laundry room with the central heating system, the master bedroom at the front, and a second spacious bedroom at the rear. In between is a stylish bathroom with a walk-in shower and sink. The third bedroom currently serves as both an office and a storage space. From this room, a fixed staircase leads up to the wonderful roof terrace, where you can enjoy the sun and beautiful views throughout the day.