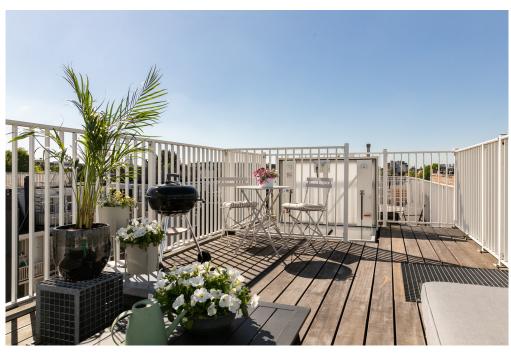

Both floors are finished with attractive wooden parquet flooring.

**Outdoor Space** 

The approximately 20 m² roof terrace is a rare luxury in the city. Thanks to its favorable positioning, you can enjoy optimal sun exposure and wide views over the city skyline. It's the perfect spot to relax, have a drink, or dine with friends.