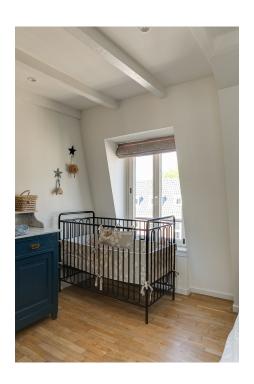

#### ??????????? ??? ???????

Access to the apartment is via the original staircase, with the entrance located on the third floor. Here you'll find a hallway with a coat area, a spacious storage closet, a separate toilet, and the bright and airy living room featuring a modern open kitchen equipped with various built-in appliances. Thanks to its corner position and large windows, the living space enjoys plenty of natural light and views of the quiet street. On the fourth floor, you'll find the landing, a second toilet, a laundry room with the central heating system, the master bedroom at the front, and a second spacious bedroom at the rear. In between is a stylish bathroom with a walk-in shower and sink. The third bedroom currently serves as both an office and a storage space. From this room, a fixed staircase leads up to the wonderful roof terrace, where you can enjoy the sun and beautiful views throughout the day.