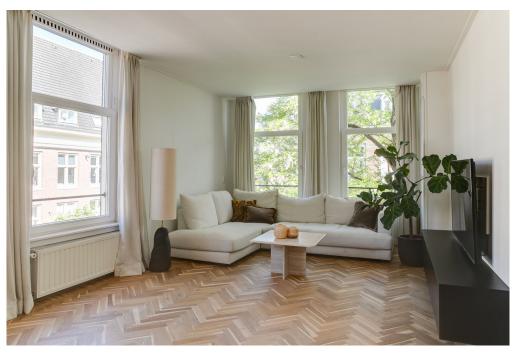

#### ??????????? ??? ???????

Access to the apartment is via the original staircase, with the entrance located on the third floor. Here you'll find a hallway with a coat area, a spacious storage closet, a separate toilet, and the bright and airy living room featuring a modern open kitchen equipped with various built-in appliances. Thanks to its corner position and large windows, the living space enjoys plenty of natural light and views of the quiet street. On the fourth floor, you'll find the landing, a second toilet, a laundry room with the central heating system, the master bedroom at the front, and a second spacious bedroom at the rear. In between is a stylish bathroom with a walk-in shower and sink. The third bedroom currently serves as both an office and a storage space. From this room, a fixed staircase leads up to the wonderful roof terrace, where you can enjoy the sun and beautiful views throughout the day.

Both floors are finished with attractive wooden parquet flooring.

**Outdoor Space** 

The approximately 20 m² roof terrace is a rare luxury in the city. Thanks to its favorable positioning, you can enjoy optimal sun exposure and wide views over the city skyline. It's the perfect spot to relax, have a drink, or dine with friends.