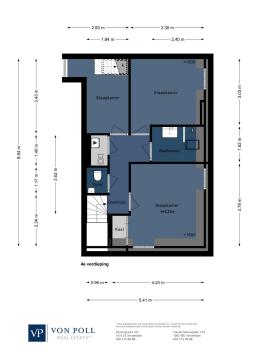

#### ??????????? ??? ???????

Access to the apartment is via the original staircase, with the entrance located on the third floor. Here you'll find a hallway with a coat area, a spacious storage closet, a separate toilet, and the bright and airy living room featuring a modern open kitchen equipped with various built-in appliances. Thanks to its corner position and large windows, the living space enjoys plenty of natural light and views of the quiet street. On the fourth floor, you'll find the landing, a second toilet, a laundry room with the central heating system, the master bedroom at the front, and a second spacious bedroom at the rear. In between is a stylish bathroom with a walk-in shower and sink. The third bedroom currently serves as both an office and a storage space. From this room, a fixed staircase leads up to the wonderful roof terrace, where you can enjoy the sun and beautiful views throughout the day.

Both floors are finished with attractive wooden parquet flooring.

**Outdoor Space** 

The approximately 20 m² roof terrace is a rare luxury in the city. Thanks to its favorable positioning, you can enjoy optimal sun exposure and wide views over the city skyline. It's the perfect spot to relax, have a drink, or dine with friends.