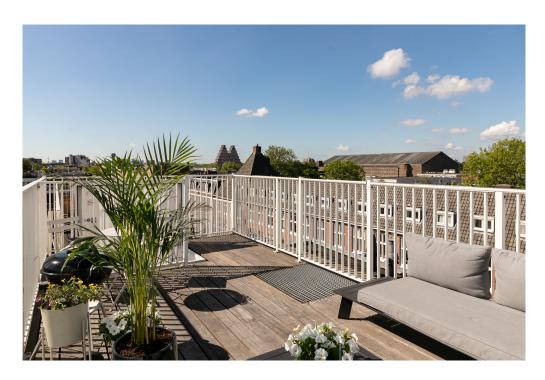

Both floors are finished with attractive wooden parquet flooring.

**Outdoor Space** 

The approximately 20 m² roof terrace is a rare luxury in the city. Thanks to its favorable positioning, you can enjoy optimal sun exposure and wide views over the city skyline. It's the perfect spot to relax, have a drink, or dine with friends.