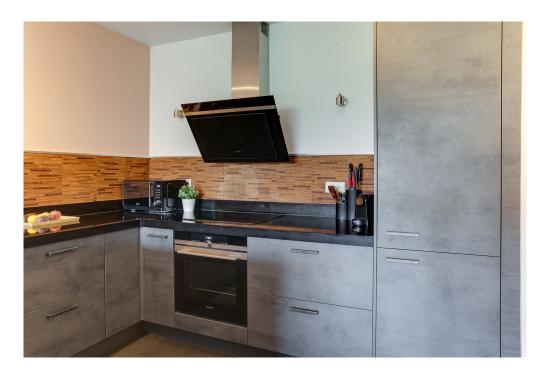

#### ??????????? ??? ???????

Common Entrance:

Hall with access to the lift leading to the apartment on the third floor.

First Living Level:

Spacious hallway with wardrobe.

Bright living room with open kitchen and a cozy window seat, perfect for enjoying the unobstructed view over the Keizersgracht. Modern kitchen equipped with high-quality built-in appliances.