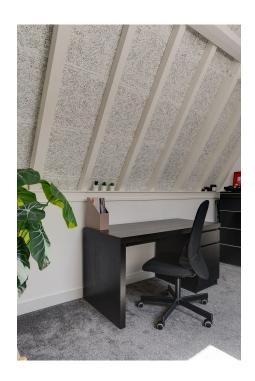

Accessed via stairs, this level houses two bedrooms with high ceilings.

Shared second bathroom with walk-in shower, vanity unit, and toilet.

Separate room with connections for a washing machine and dryer.