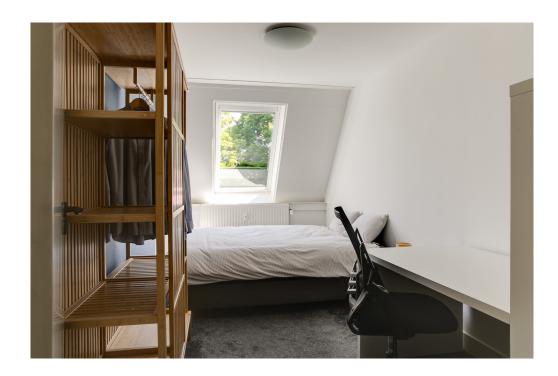

#### ??????????? ??? ???????

Common Entrance:

Hall with access to the lift leading to the apartment on the third floor.

First Living Level:

Spacious hallway with wardrobe.

Bright living room with open kitchen and a cozy window seat, perfect for enjoying the unobstructed view over the Keizersgracht. Modern kitchen equipped with high-quality built-in appliances.

At the rear: master bedroom and a second spacious bedroom, both with access to a spacious bathroom featuring a bathtub, walk-in shower, and vanity unit.

Separate toilet on this floor.

Second Living Level:

Accessed via stairs, this level houses two bedrooms with high ceilings.

Shared second bathroom with walk-in shower, vanity unit, and toilet.

Separate room with connections for a washing machine and dryer.