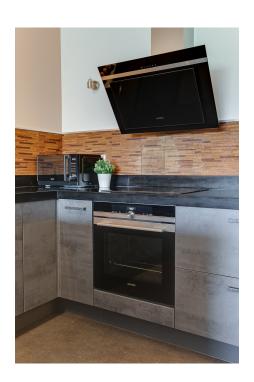

#### ??????????? ??? ???????

Common Entrance:

Hall with access to the lift leading to the apartment on the third floor.

First Living Level:

Spacious hallway with wardrobe.

Bright living room with open kitchen and a cozy window seat, perfect for enjoying the unobstructed view over the Keizersgracht. Modern kitchen equipped with high-quality built-in appliances.