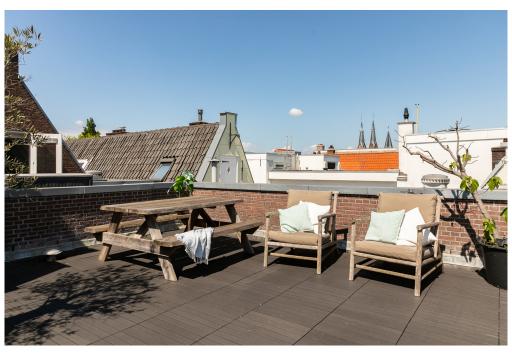

??? ????? ????????

STUNNING Spacious and Bright Canal view Apartment with LIFT, Four Bedrooms, and a Phenomenal 43 m² Rooftop Terrace Offering Fantastic Views! This modern and spacious 147 m² apartment is spread over two living levels in a contemporary canal house, equipped with a lift and storage in the basement. It features four bedrooms, two nice bathrooms, and a private 43 m² rooftop terrace with breathtaking, unobstructed views.

The 43 m² rooftop terrace offers ample privacy and stunning, unobstructed views over the city.

Basement:

Spacious storage room, ideal for additional storage needs.

??? ??? ??? ?????????

Situated on one of the most beautiful and tranquil sections of the Keizersgracht, between Herenstraat and Brouwersgracht, this apartment combines the best of city living with the comfort of modern amenities. Nearby, you'll find Noordermarkt, the Jordaan district, and Haarlemmerstraat, offering a diverse selection of restaurants, cafés, delicatessens, and unique shops. Central Station is just a 10-minute walk away, and trams 1, 2, 5, 13, and 17, along with several bus lines, depart from the Nieuwezijds Kolk stop, located 5 minutes on foot. The apartment is also easily accessible by car via the Piet Heintunnel and IJtunnel.