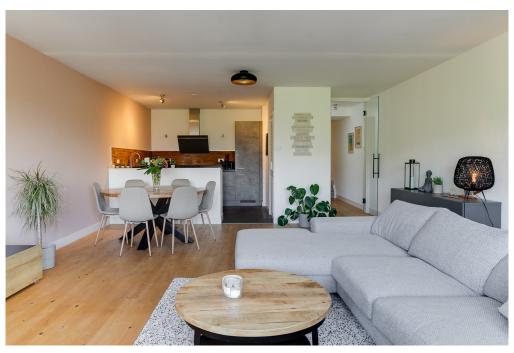

#### ??????????? ??? ???????

Common Entrance:

Hall with access to the lift leading to the apartment on the third floor.

First Living Level:

Spacious hallway with wardrobe.

Bright living room with open kitchen and a cozy window seat, perfect for enjoying the unobstructed view over the Keizersgracht. Modern kitchen equipped with high-quality built-in appliances.