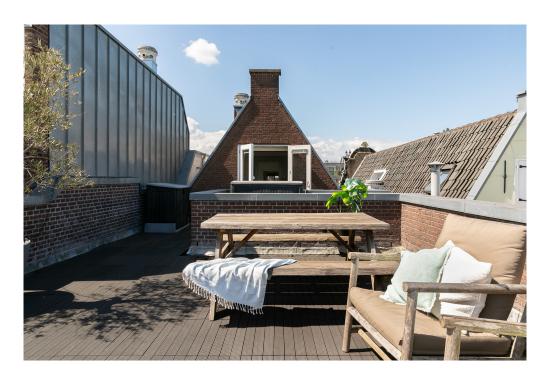

??? ????? ????????

STUNNING Spacious and Bright Canal view Apartment with LIFT, Four Bedrooms, and a Phenomenal 43 m² Rooftop Terrace Offering Fantastic Views! This modern and spacious 147 m² apartment is spread over two living levels in a contemporary canal house, equipped with a lift and storage in the basement. It features four bedrooms, two nice bathrooms, and a private 43 m² rooftop terrace with breathtaking, unobstructed views.

The 43 m² rooftop terrace offers ample privacy and stunning, unobstructed views over the city.

Basement:

Spacious storage room, ideal for additional storage needs.

??? ??? ??? ?????????

Situated on one of the most beautiful and tranquil sections of the Keizersgracht, between Herenstraat and Brouwersgracht, this apartment combines the best of city living with the comfort of modern amenities. Nearby, you'll find Noordermarkt, the Jordaan district, and Haarlemmerstraat, offering a diverse selection of restaurants, cafés, delicatessens, and unique shops. Central Station is just a 10-minute walk away, and trams 1, 2, 5, 13, and 17, along with several bus lines, depart from the Nieuwezijds Kolk stop, located 5 minutes on foot. The apartment is also easily accessible by car via the Piet Heintunnel and IJtunnel.