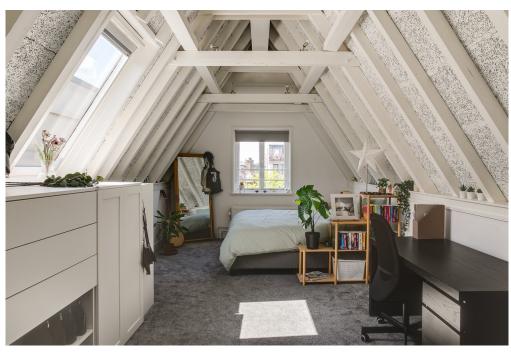

Accessed via stairs, this level houses two bedrooms with high ceilings.

Shared second bathroom with walk-in shower, vanity unit, and toilet.

Separate room with connections for a washing machine and dryer.