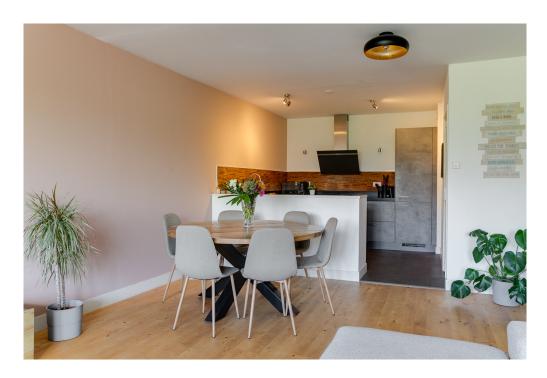

#### ??????????? ??? ???????

Common Entrance:

Hall with access to the lift leading to the apartment on the third floor.

First Living Level:

Spacious hallway with wardrobe.

Bright living room with open kitchen and a cozy window seat, perfect for enjoying the unobstructed view over the Keizersgracht. Modern kitchen equipped with high-quality built-in appliances.