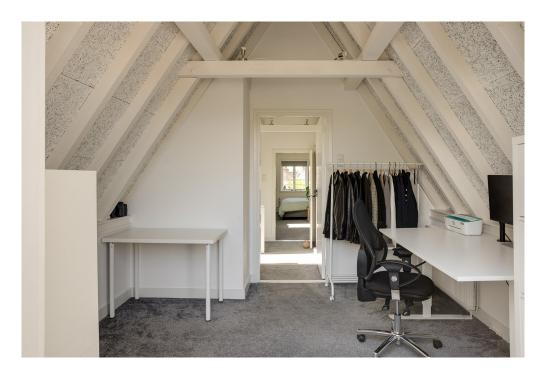

Accessed via stairs, this level houses two bedrooms with high ceilings.

Shared second bathroom with walk-in shower, vanity unit, and toilet.

Separate room with connections for a washing machine and dryer.