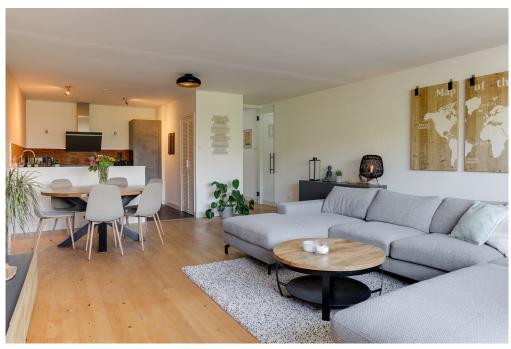

#### ??????????? ??? ???????

Common Entrance:

Hall with access to the lift leading to the apartment on the third floor.

First Living Level:

Spacious hallway with wardrobe.

Bright living room with open kitchen and a cozy window seat, perfect for enjoying the unobstructed view over the Keizersgracht. Modern kitchen equipped with high-quality built-in appliances.