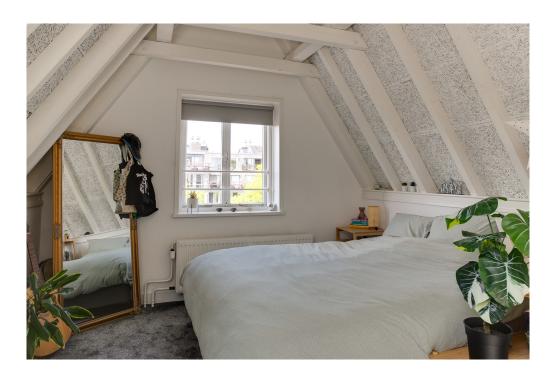

Accessed via stairs, this level houses two bedrooms with high ceilings.

Shared second bathroom with walk-in shower, vanity unit, and toilet.

Separate room with connections for a washing machine and dryer.