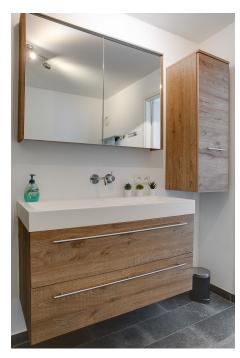

At the rear: master bedroom and a second spacious bedroom, both with access to a spacious bathroom featuring a bathtub, walk-in shower, and vanity unit.

Separate toilet on this floor.

Second Living Level:

Accessed via stairs, this level houses two bedrooms with high ceilings.

Shared second bathroom with walk-in shower, vanity unit, and toilet.

Separate room with connections for a washing machine and dryer.