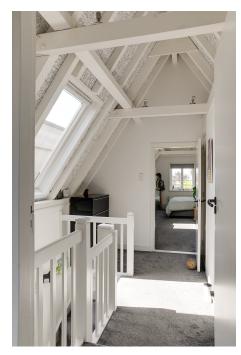

#### ??????????? ??? ???????

Common Entrance:

Hall with access to the lift leading to the apartment on the third floor.

First Living Level:

Spacious hallway with wardrobe.

Bright living room with open kitchen and a cozy window seat, perfect for enjoying the unobstructed view over the Keizersgracht. Modern kitchen equipped with high-quality built-in appliances.