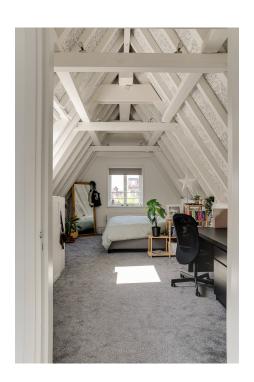

Accessed via stairs, this level houses two bedrooms with high ceilings.

Shared second bathroom with walk-in shower, vanity unit, and toilet.

Separate room with connections for a washing machine and dryer.