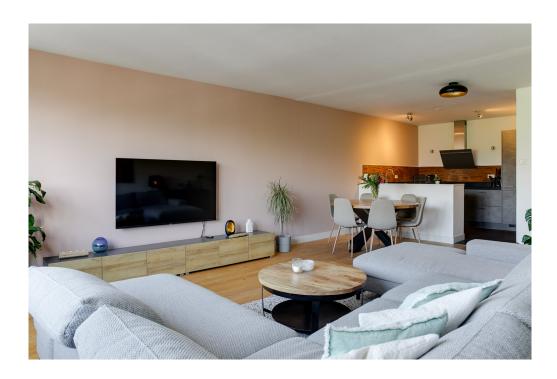

#### ??????????? ??? ???????

Common Entrance:

Hall with access to the lift leading to the apartment on the third floor.

First Living Level:

Spacious hallway with wardrobe.

Bright living room with open kitchen and a cozy window seat, perfect for enjoying the unobstructed view over the Keizersgracht. Modern kitchen equipped with high-quality built-in appliances.