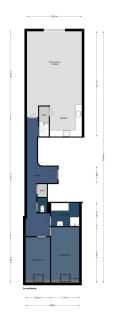

#### ??????????? ??? ???????

Common Entrance:

Hall with access to the lift leading to the apartment on the third floor.

First Living Level:

Spacious hallway with wardrobe.

Bright living room with open kitchen and a cozy window seat, perfect for enjoying the unobstructed view over the Keizersgracht. Modern kitchen equipped with high-quality built-in appliances.

At the rear: master bedroom and a second spacious bedroom, both with access to a spacious bathroom featuring a bathtub, walk-in shower, and vanity unit.

Separate toilet on this floor.

Second Living Level:

Accessed via stairs, this level houses two bedrooms with high ceilings.

Shared second bathroom with walk-in shower, vanity unit, and toilet.

Separate room with connections for a washing machine and dryer.

The 43 m² rooftop terrace offers ample privacy and stunning, unobstructed views over the city.

Basement:

Spacious storage room, ideal for additional storage needs.

??? ??? ??? ?????????

Situated on one of the most beautiful and tranquil sections of the Keizersgracht, between Herenstraat and Brouwersgracht, this apartment combines the best of city living with the comfort of modern amenities. Nearby, you'll find Noordermarkt, the Jordaan district, and Haarlemmerstraat, offering a diverse selection of restaurants, cafés, delicatessens, and unique shops. Central Station is just a 10-minute walk away, and trams 1, 2, 5, 13, and 17, along with several bus lines, depart from the Nieuwezijds Kolk stop, located 5 minutes on foot. The apartment is also easily accessible by car via the Piet Heintunnel and IJtunnel.