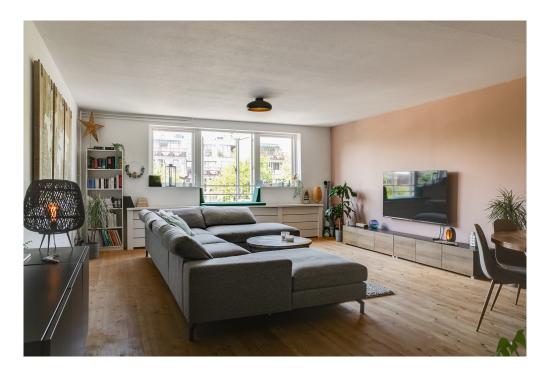

#### ??????????? ??? ???????

Common Entrance:

Hall with access to the lift leading to the apartment on the third floor.

First Living Level:

Spacious hallway with wardrobe.

Bright living room with open kitchen and a cozy window seat, perfect for enjoying the unobstructed view over the Keizersgracht. Modern kitchen equipped with high-quality built-in appliances.