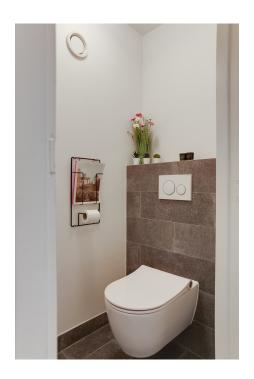

At the rear: master bedroom and a second spacious bedroom, both with access to a spacious bathroom featuring a bathtub, walk-in shower, and vanity unit.

Separate toilet on this floor.

Second Living Level:

Accessed via stairs, this level houses two bedrooms with high ceilings.

Shared second bathroom with walk-in shower, vanity unit, and toilet.

Separate room with connections for a washing machine and dryer.