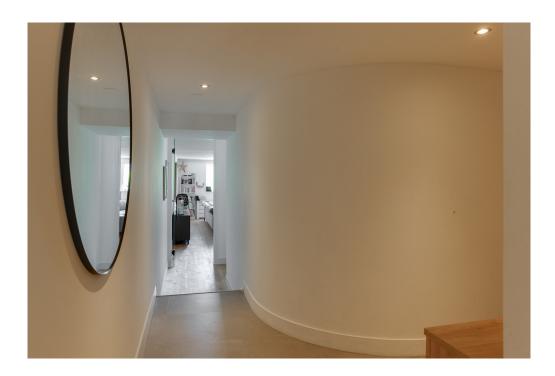

#### ??????????? ??? ???????

Common Entrance:

Hall with access to the lift leading to the apartment on the third floor.

First Living Level:

Spacious hallway with wardrobe.

Bright living room with open kitchen and a cozy window seat, perfect for enjoying the unobstructed view over the Keizersgracht. Modern kitchen equipped with high-quality built-in appliances.