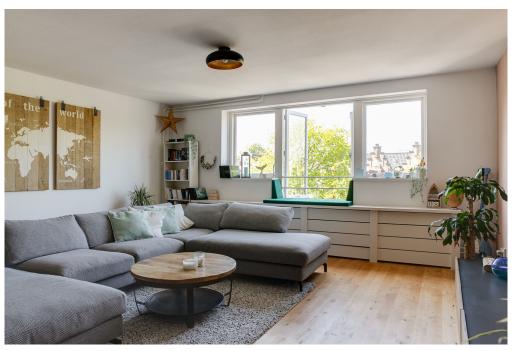

??? ????? ????????

STUNNING Spacious and Bright Canal view Apartment with LIFT, Four Bedrooms, and a Phenomenal 43 m² Rooftop Terrace Offering Fantastic Views! This modern and spacious 147 m² apartment is spread over two living levels in a contemporary canal house, equipped with a lift and storage in the basement. It features four bedrooms, two nice bathrooms, and a private 43 m² rooftop terrace with breathtaking, unobstructed views.

#### ??????????? ??? ???????

Common Entrance:

Hall with access to the lift leading to the apartment on the third floor.

First Living Level:

Spacious hallway with wardrobe.

Bright living room with open kitchen and a cozy window seat, perfect for enjoying the unobstructed view over the Keizersgracht. Modern kitchen equipped with high-quality built-in appliances.