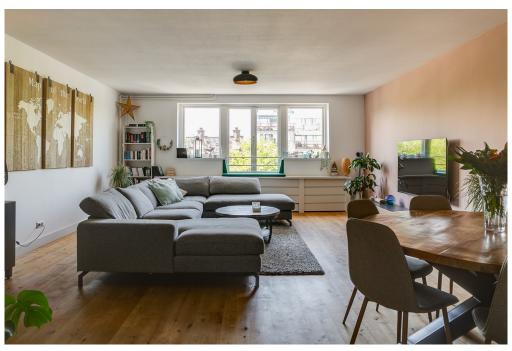

#### ??????????? ??? ???????

Common Entrance:

Hall with access to the lift leading to the apartment on the third floor.

First Living Level:

Spacious hallway with wardrobe.

Bright living room with open kitchen and a cozy window seat, perfect for enjoying the unobstructed view over the Keizersgracht. Modern kitchen equipped with high-quality built-in appliances.