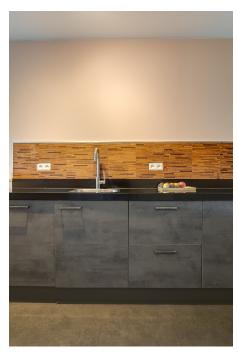

#### ??????????? ??? ???????

Common Entrance:

Hall with access to the lift leading to the apartment on the third floor.

First Living Level:

Spacious hallway with wardrobe.

Bright living room with open kitchen and a cozy window seat, perfect for enjoying the unobstructed view over the Keizersgracht. Modern kitchen equipped with high-quality built-in appliances.