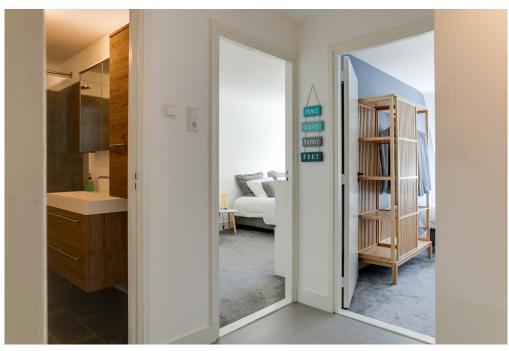

#### ??????????? ??? ???????

Common Entrance:

Hall with access to the lift leading to the apartment on the third floor.

First Living Level:

Spacious hallway with wardrobe.

Bright living room with open kitchen and a cozy window seat, perfect for enjoying the unobstructed view over the Keizersgracht. Modern kitchen equipped with high-quality built-in appliances.

At the rear: master bedroom and a second spacious bedroom, both with access to a spacious bathroom featuring a bathtub, walk-in shower, and vanity unit.

Separate toilet on this floor.

Second Living Level:

Accessed via stairs, this level houses two bedrooms with high ceilings.

Shared second bathroom with walk-in shower, vanity unit, and toilet.

Separate room with connections for a washing machine and dryer.