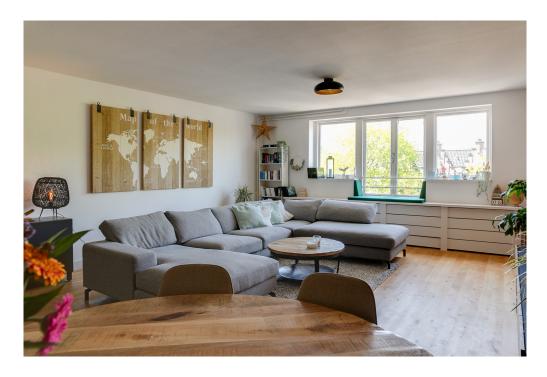

#### ??????????? ??? ???????

Common Entrance:

Hall with access to the lift leading to the apartment on the third floor.

First Living Level:

Spacious hallway with wardrobe.

Bright living room with open kitchen and a cozy window seat, perfect for enjoying the unobstructed view over the Keizersgracht. Modern kitchen equipped with high-quality built-in appliances.