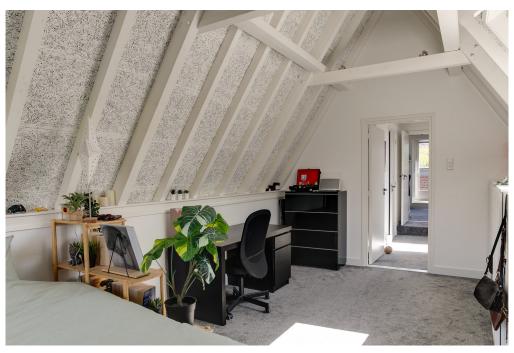

#### ??????????? ??? ???????

Common Entrance:

Hall with access to the lift leading to the apartment on the third floor.

First Living Level:

Spacious hallway with wardrobe.

Bright living room with open kitchen and a cozy window seat, perfect for enjoying the unobstructed view over the Keizersgracht. Modern kitchen equipped with high-quality built-in appliances.

At the rear: master bedroom and a second spacious bedroom, both with access to a spacious bathroom featuring a bathtub, walk-in shower, and vanity unit.

Separate toilet on this floor.

Second Living Level: