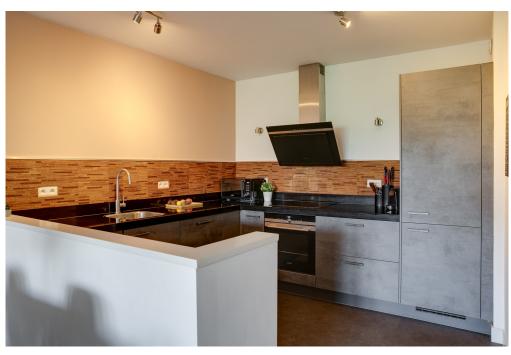

#### ??????????? ??? ???????

Common Entrance:

Hall with access to the lift leading to the apartment on the third floor.

First Living Level:

Spacious hallway with wardrobe.

Bright living room with open kitchen and a cozy window seat, perfect for enjoying the unobstructed view over the Keizersgracht. Modern kitchen equipped with high-quality built-in appliances.