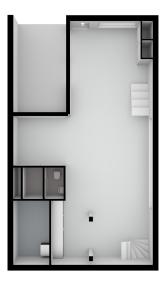

### ?? ???????

Begane grond

\* deze pistegunder sijn negundig semasteligt Liks promotionele diselentere.
Aan deze pistegrunder kinnere genn rechten worden unterend.
Kinicenzgracht 221

Claude Debussykaan 134

Claude Debussykaan 136

Claude Debussykaan

??? ????? ????????

Great living in a sustainable 'Stadswoning woning' completely surrounded by greenery in an up-and-coming neighbourhood! This beautiful new-build apartment (138 m2) spread over two floors is part of the sustainable new-build project VERTICAL and has a living floor with open kitchen, 3 bedrooms, bathroom, separate toilet, storage room and terrace (approx. 14 m2) and is located on a stone's throw from Sloterdijk Station.

#### ??????????? ??? ???????

The apartment is located in the middle and lowest tower, Vertical Center, divided over the ground floor and the mezzanine floor.

Ground floor: Direct access to the spacious living room. The living room is a playful space with a difference in height, open kitchen and a spacious adjoining terrace. At the rear there is a hall with separate toilet with fountain, an internal storage room with washing machine connection and a staircase to the sleeping floor.

Mezzanine floor: Spacious landing with access to all areas. The three bedrooms are located at the front together with the storage room. At the back you find the bathroom with toilet, bath, shower and sink.