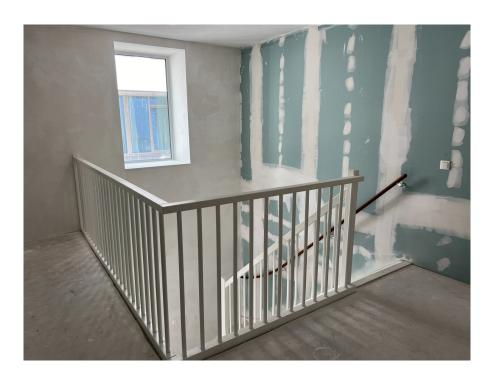

#### ??????????? ??? ???????

The apartment is located in the middle and lowest tower, Vertical Center, divided over the ground floor and the mezzanine floor.

Ground floor: Direct access to the spacious living room. The living room is a playful space with a difference in height, open kitchen and a spacious adjoining terrace. At the rear there is a hall with separate toilet with fountain, an internal storage room with washing machine connection and a staircase to the sleeping floor.

Mezzanine floor: Spacious landing with access to all areas. The three bedrooms are located at the front together with the storage room. At the back you find the bathroom with toilet, bath, shower and sink.