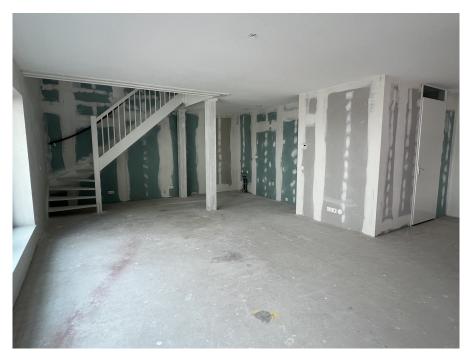

#### ??????????? ??? ???????

The apartment is located in the middle and lowest tower, Vertical Center, divided over the ground floor and the mezzanine floor.

Ground floor: Direct access to the spacious living room. The living room is a playful space with a difference in height, open kitchen and a spacious adjoining terrace. At the rear there is a hall with separate toilet with fountain, an internal storage room with washing machine connection and a staircase to the sleeping floor.

Mezzanine floor: Spacious landing with access to all areas. The three bedrooms are located at the front together with the storage room. At the back you find the bathroom with toilet, bath, shower and sink.