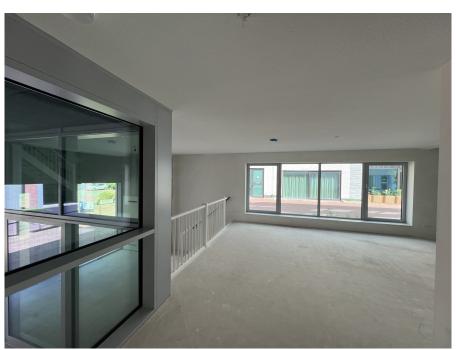

#### ??????????? ??? ???????

The apartment is located in the middle and lowest tower, Vertical Center, divided over the ground floor and the mezzanine floor.

Ground floor: Direct access to the spacious living room. The living room is a playful space with a difference in height, open kitchen and a spacious adjoining terrace. At the rear there is a hall with separate toilet with fountain, an internal storage room with washing machine connection and a staircase to the sleeping floor.

Mezzanine floor: Spacious landing with access to all areas. The three bedrooms are located at the front together with the storage room. At the back you find the bathroom with toilet, bath, shower and sink.