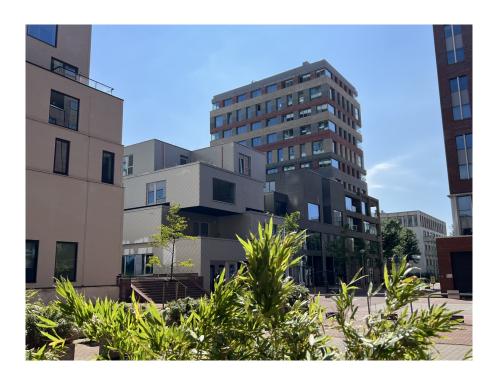

Claude Debussykaan 136

Claude Debussykaan

??? ????? ????????

Great living in a sustainable 'Stadswoning woning' completely surrounded by greenery in an up-and-coming neighbourhood! This beautiful new-build apartment (138 m2) spread over two floors is part of the sustainable new-build project VERTICAL and has a living floor with open kitchen, 3 bedrooms, bathroom, separate toilet, storage room and terrace (approx. 14 m2) and is located on a stone's throw from Sloterdijk Station.

#### ??????????? ??? ???????

The apartment is located in the middle and lowest tower, Vertical Center, divided over the ground floor and the mezzanine floor.

Ground floor: Direct access to the spacious living room. The living room is a playful space with a difference in height, open kitchen and a spacious adjoining terrace. At the rear there is a hall with separate toilet with fountain, an internal storage room with washing machine connection and a staircase to the sleeping floor.

????? ???????????

VERTICAL Project This garden home is part of the "VERTICAL" project, which consists of three sub-areas: "East" with a tall tower with 112 apartments, "Center" with 14 town and garden homes in low-rise buildings, and a mid-rise tower "West" with 42 rental homes. Designed by five Dutch architects, the project meets contemporary sustainability requirements, making VERTICAL one of the most sustainable buildings in the Netherlands. Great attention has been paid to outdoor space and workplaces, with green facades and roof gardens that help reduce heating of the building. The icing on the cake is the "shared living" concept, which allows you to meet friends or neighbors on a floor in the residential tower. The complex also features a gym, shared work space and 2 bookable guest room.