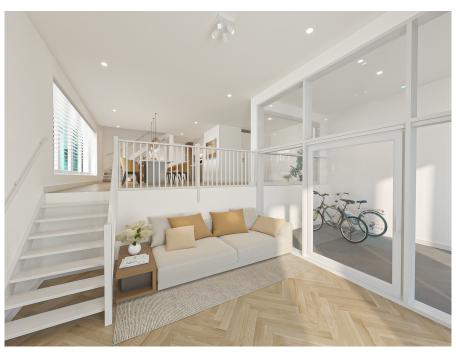

#### ??????????? ??? ???????

The apartment is located in the middle and lowest tower, Vertical Center, divided over the ground floor and the mezzanine floor.

Ground floor: Direct access to the spacious living room. The living room is a playful space with a difference in height, open kitchen and a spacious adjoining terrace. At the rear there is a hall with separate toilet with fountain, an internal storage room with washing machine connection and a staircase to the sleeping floor.

Mezzanine floor: Spacious landing with access to all areas. The three bedrooms are located at the front together with the storage room. At the back you find the bathroom with toilet, bath, shower and sink.