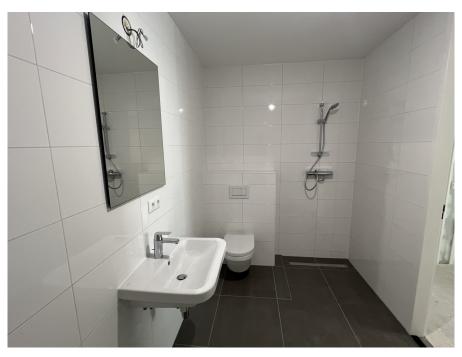

Mezzanine floor: Spacious landing with access to all areas. The three bedrooms are located at the front together with the storage room. At the back you find the bathroom with toilet, bath, shower and sink.