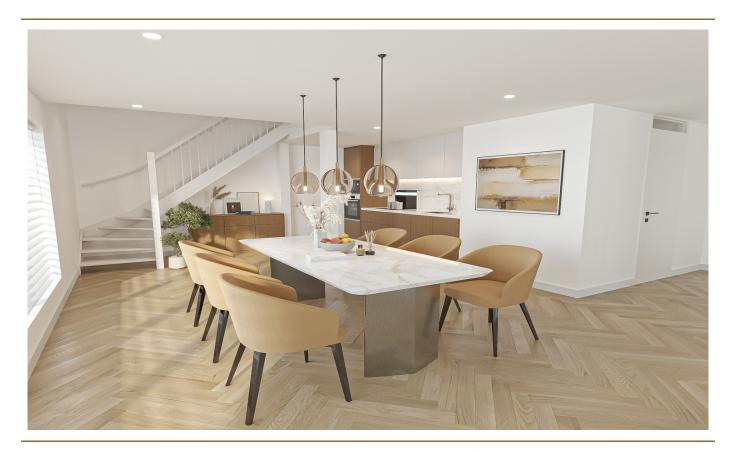

Claude Debussykaan 136

Claude Debussykaan

??? ????? ????????

Great living in a sustainable 'Stadswoning woning' completely surrounded by greenery in an up-and-coming neighbourhood! This beautiful new-build apartment (138 m2) spread over two floors is part of the sustainable new-build project VERTICAL and has a living floor with open kitchen, 3 bedrooms, bathroom, separate toilet, storage room and terrace (approx. 14 m2) and is located on a stone's throw from Sloterdijk Station.

#### ??????????? ??? ???????

The apartment is located in the middle and lowest tower, Vertical Center, divided over the ground floor and the mezzanine floor.

Ground floor: Direct access to the spacious living room. The living room is a playful space with a difference in height, open kitchen and a spacious adjoining terrace. At the rear there is a hall with separate toilet with fountain, an internal storage room with washing machine connection and a staircase to the sleeping floor.