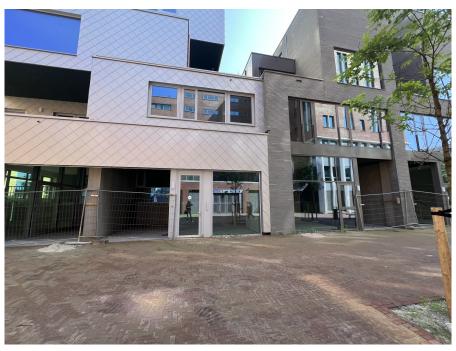

Claude Debussykaan 136

Claude Debussykaan

??? ????? ????????

Great living in a sustainable 'Stadswoning woning' completely surrounded by greenery in an up-and-coming neighbourhood! This beautiful new-build apartment (138 m2) spread over two floors is part of the sustainable new-build project VERTICAL and has a living floor with open kitchen, 3 bedrooms, bathroom, separate toilet, storage room and terrace (approx. 14 m2) and is located on a stone's throw from Sloterdijk Station.

#### ??????????? ??? ???????

The apartment is located in the middle and lowest tower, Vertical Center, divided over the ground floor and the mezzanine floor.

Ground floor: Direct access to the spacious living room. The living room is a playful space with a difference in height, open kitchen and a spacious adjoining terrace. At the rear there is a hall with separate toilet with fountain, an internal storage room with washing machine connection and a staircase to the sleeping floor.