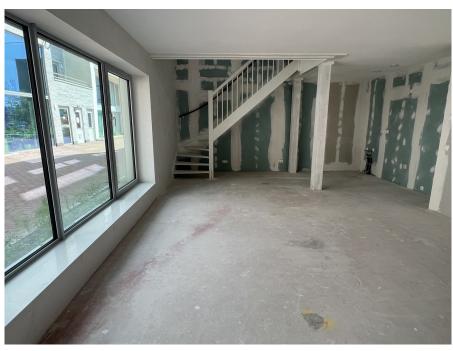

#### ??????????? ??? ???????

The apartment is located in the middle and lowest tower, Vertical Center, divided over the ground floor and the mezzanine floor.

Ground floor: Direct access to the spacious living room. The living room is a playful space with a difference in height, open kitchen and a spacious adjoining terrace. At the rear there is a hall with separate toilet with fountain, an internal storage room with washing machine connection and a staircase to the sleeping floor.