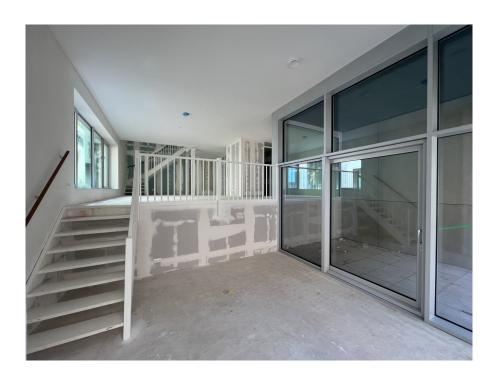

#### ??????????? ??? ???????

The apartment is located in the middle and lowest tower, Vertical Center, divided over the ground floor and the mezzanine floor.

Ground floor: Direct access to the spacious living room. The living room is a playful space with a difference in height, open kitchen and a spacious adjoining terrace. At the rear there is a hall with separate toilet with fountain, an internal storage room with washing machine connection and a staircase to the sleeping floor.