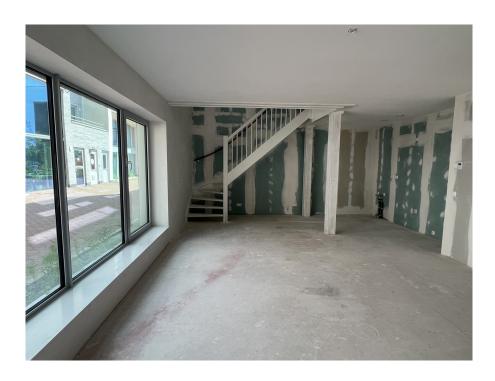

#### ??????????? ??? ???????

The apartment is located in the middle and lowest tower, Vertical Center, divided over the ground floor and the mezzanine floor.

Ground floor: Direct access to the spacious living room. The living room is a playful space with a difference in height, open kitchen and a spacious adjoining terrace. At the rear there is a hall with separate toilet with fountain, an internal storage room with washing machine connection and a staircase to the sleeping floor.

Mezzanine floor: Spacious landing with access to all areas. The three bedrooms are located at the front together with the storage room. At the back you find the bathroom with toilet, bath, shower and sink.