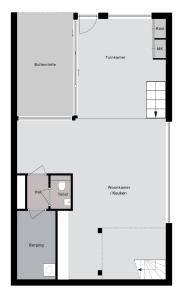

### ?? ???????

Begane grond

\* deze pistegunder sijn negundig semasteligt Liks promotionele diselentere.
Aan deze pistegrunder kinnere genn rechten worden unterend.
Kinicenzgracht 221

Claude Debussykaan 134

Claude Debussykaan 136

Claude Debussykaan

??? ????? ????????

Great living in a sustainable 'Stadswoning woning' completely surrounded by greenery in an up-and-coming neighbourhood! This beautiful new-build apartment (138 m2) spread over two floors is part of the sustainable new-build project VERTICAL and has a living floor with open kitchen, 3 bedrooms, bathroom, separate toilet, storage room and terrace (approx. 14 m2) and is located on a stone's throw from Sloterdijk Station.

#### ??????????? ??? ???????

The apartment is located in the middle and lowest tower, Vertical Center, divided over the ground floor and the mezzanine floor.

Ground floor: Direct access to the spacious living room. The living room is a playful space with a difference in height, open kitchen and a spacious adjoining terrace. At the rear there is a hall with separate toilet with fountain, an internal storage room with washing machine connection and a staircase to the sleeping floor.