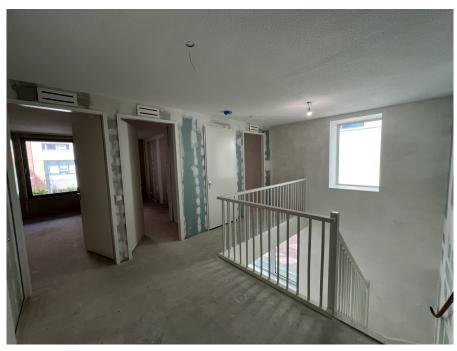

Mezzanine floor: Spacious landing with access to all areas. The three bedrooms are located at the front together with the storage room. At the back you find the bathroom with toilet, bath, shower and sink.