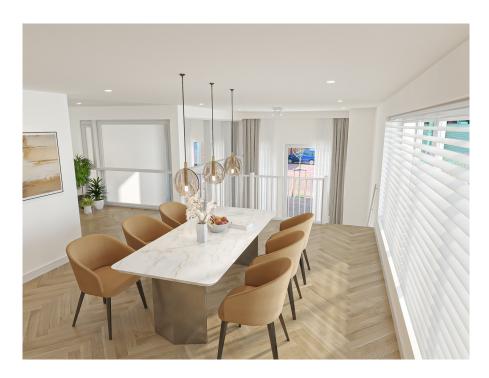

#### ??????????? ??? ???????

The apartment is located in the middle and lowest tower, Vertical Center, divided over the ground floor and the mezzanine floor.

Ground floor: Direct access to the spacious living room. The living room is a playful space with a difference in height, open kitchen and a spacious adjoining terrace. At the rear there is a hall with separate toilet with fountain, an internal storage room with washing machine connection and a staircase to the sleeping floor.

Mezzanine floor: Spacious landing with access to all areas. The three bedrooms are located at the front together with the storage room. At the back you find the bathroom with toilet, bath, shower and sink.