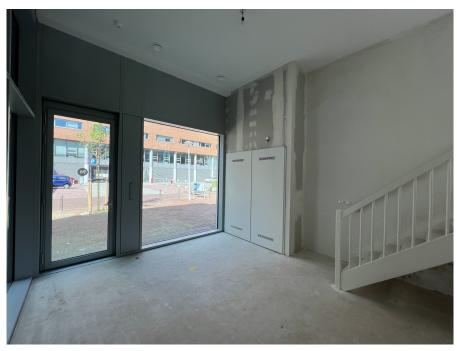

#### ??????????? ??? ???????

The apartment is located in the middle and lowest tower, Vertical Center, divided over the ground floor and the mezzanine floor.

Ground floor: Direct access to the spacious living room. The living room is a playful space with a difference in height, open kitchen and a spacious adjoining terrace. At the rear there is a hall with separate toilet with fountain, an internal storage room with washing machine connection and a staircase to the sleeping floor.