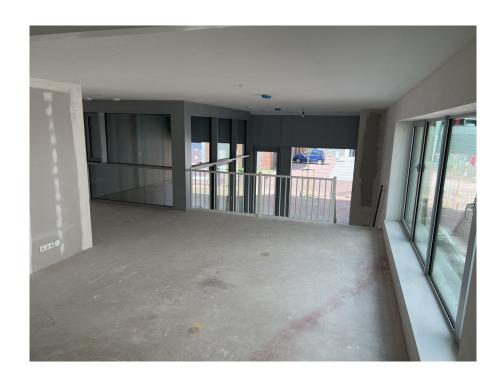

#### ??????????? ??? ???????

The apartment is located in the middle and lowest tower, Vertical Center, divided over the ground floor and the mezzanine floor.

Ground floor: Direct access to the spacious living room. The living room is a playful space with a difference in height, open kitchen and a spacious adjoining terrace. At the rear there is a hall with separate toilet with fountain, an internal storage room with washing machine connection and a staircase to the sleeping floor.

Mezzanine floor: Spacious landing with access to all areas. The three bedrooms are located at the front together with the storage room. At the back you find the bathroom with toilet, bath, shower and sink.