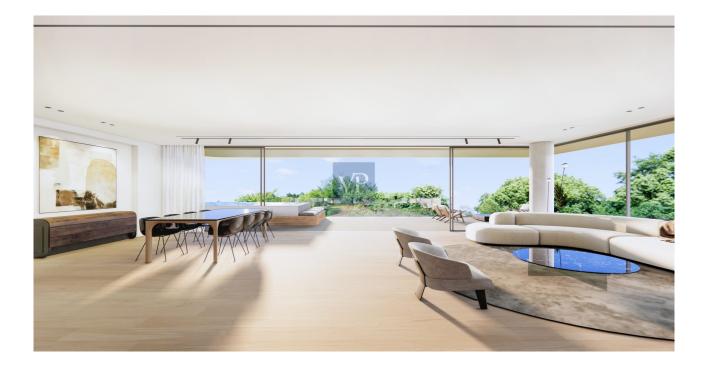

From the moment you step inside, Tranquil Crest envelops you in a sense of calm and elegance. The interior design speaks to the essence of minimalist sophistication, with open, airy spaces that allow natural light to pour in, creating a warm and inviting atmosphere. Every room has been thoughtfully designed to provide both comfort and style, with impeccable attention to detail and finishes that elevate the living experience.

The apartment features breathtaking sea views, offering a constant reminder of the tranquil surroundings. Whether you're enjoying a quiet evening in the spacious living area or retreating to the master suite, each space invites you to relax and unwind. The flow of the layout encourages effortless living and entertaining, ensuring that every moment spent in this home is an experience of pure luxury.