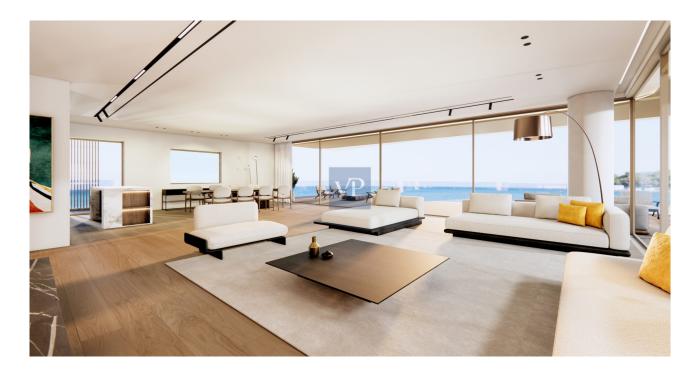

From the moment you step inside, Tranquil Crest envelops you in a sense of calm and elegance. The interior design speaks to the essence of minimalist sophistication, with open, airy spaces that allow natural light to pour in, creating a warm and inviting atmosphere. Every room has been thoughtfully designed to provide both comfort and style, with impeccable attention to detail and finishes that elevate the living experience.

The apartment features breathtaking sea views, offering a constant reminder of the tranquil surroundings. Whether you're enjoying a quiet evening in the spacious living area or retreating to the master suite, each space invites you to relax and unwind. The flow of the layout encourages effortless living and entertaining, ensuring that every moment spent in this home is an experience of pure luxury.