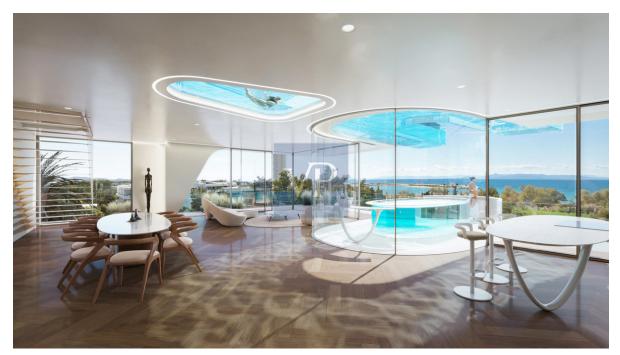

### A first impression

Experience the pinnacle of luxury living in this spectacular penthouse maisonette, spanning the fourth floor with a private roof garden and pool on the fifth floor. This stunning residence of 230 sq. m is within a truly alluring development, and is currently under construction in the prized location of Elliniko, on the Athenian Riviera. Step into a world of refined elegance with meticulously designed interiors and exteriors, featuring high-end finishes and exquisite detailing. The expansively-spacious and bright living areas open to stunning unobstructed views of the gleaming Aegean Sea; the penthouse is an entertainers delight. This elite residence comprises 3 luxurious bedrooms and 5 beautiful bathrooms for unparalleled comfort and sophistication. Indulge in the finest amenities, including a gourmet kitchen, or ascend to the fifth floor and retreat to your own private roof garden oasis (35 sq. m) by the pool. The outdoor living spaces are perfect for entertaining guests or simply relaxing in tranquility. This property offers breathtaking unobstructed sea views as well as mountain views. Two underground car parking spaces, as well as state-of-the-art home automation systems, and a storage room of 20 sq. m completes this magnificent penthouse. Situated in one of Elliniko's most sought-after neighborhoods, this penthouse offers easy access to the new Ellinikon Development, exclusive beaches, world-class dining, the marinas and the golf course, whilst still ensuring privacy and security.