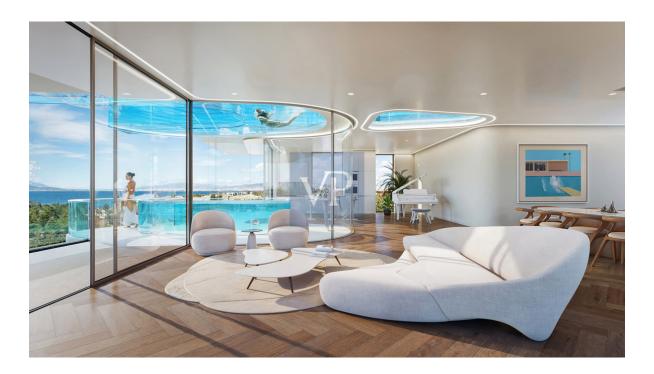

### A first impression

Experience the pinnacle of luxury living in this spectacular penthouse maisonette, spanning the fourth floor with a private roof garden and pool on the fifth floor. This stunning residence of 230 sq. m is within a truly alluring development, and is currently under construction in the prized location of Elliniko, on the Athenian Riviera. Step into a world of refined elegance with meticulously designed interiors and exteriors, featuring high-end finishes and exquisite detailing. The expansively-spacious and bright living areas open to stunning unobstructed views of the gleaming Aegean Sea; the penthouse is an entertainers delight. This elite residence comprises 3 luxurious bedrooms and 5 beautiful bathrooms for unparalleled comfort and sophistication. Indulge in the finest amenities, including a gourmet kitchen, or ascend to the fifth floor and retreat to your own private roof garden oasis (35 sq. m) by the pool. The outdoor living spaces are perfect for entertaining guests or simply relaxing in tranquility. This property offers breathtaking unobstructed sea views as well as mountain views. Two underground car parking spaces, as well as state-of-the-art home automation systems, and a storage room of 20 sq. m completes this magnificent penthouse. Situated in one of Elliniko's most sought-after neighborhoods, this penthouse offers easy access to the new Ellinikon Development, exclusive beaches, world-class dining, the marinas and the golf course, whilst still ensuring privacy and security.