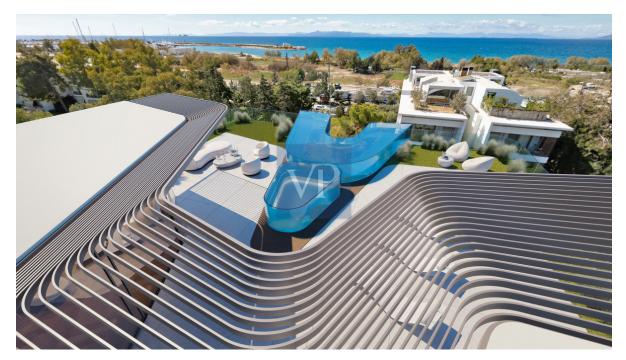

### A first impression

Experience the pinnacle of luxury living in this spectacular penthouse maisonette, spanning the fourth floor with a private roof garden and pool on the fifth floor. This stunning residence of 230 sq. m is within a truly alluring development, and is currently under construction in the prized location of Elliniko, on the Athenian Riviera. Step into a world of refined elegance with meticulously designed interiors and exteriors, featuring high-end finishes and exquisite detailing. The expansively-spacious and bright living areas open to stunning unobstructed views of the gleaming Aegean Sea; the penthouse is an entertainers delight. This elite residence comprises 3 luxurious bedrooms and 5 beautiful bathrooms for unparalleled comfort and sophistication. Indulge in the finest amenities, including a gourmet kitchen, or ascend to the fifth floor and retreat to your own private roof garden oasis (35 sq. m) by the pool. The outdoor living spaces are perfect for entertaining guests or simply relaxing in tranquility. This property offers breathtaking unobstructed sea views as well as mountain views. Two underground car parking spaces, as well as state-of-the-art home automation systems, and a storage room of 20 sq. m completes this magnificent penthouse. Situated in one of Elliniko's most sought-after neighborhoods, this penthouse offers easy access to the new Ellinikon Development, exclusive beaches, world-class dining, the marinas and the golf course, whilst still ensuring privacy and security.