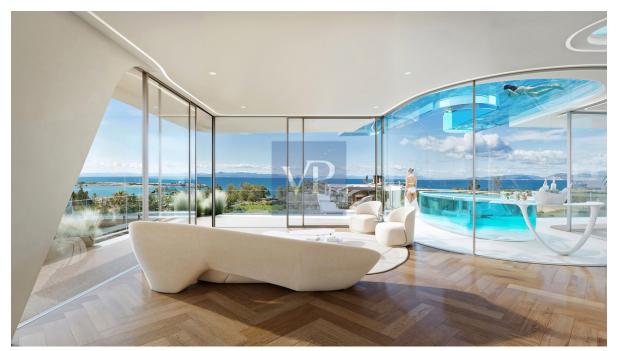

### A first impression

Experience the pinnacle of luxury living in this spectacular penthouse maisonette, spanning the fourth floor with a private roof garden and pool on the fifth floor. This stunning residence of 230 sq. m is within a truly alluring development, and is currently under construction in the prized location of Elliniko, on the Athenian Riviera. Step into a world of refined elegance with meticulously designed interiors and exteriors, featuring high-end finishes and exquisite detailing. The expansively-spacious and bright living areas open to stunning unobstructed views of the gleaming Aegean Sea; the penthouse is an entertainers delight. This elite residence comprises 3 luxurious bedrooms and 5 beautiful bathrooms for unparalleled comfort and sophistication. Indulge in the finest amenities, including a gourmet kitchen, or ascend to the fifth floor and retreat to your own private roof garden oasis (35 sq. m) by the pool. The outdoor living spaces are perfect for entertaining guests or simply relaxing in tranquility. This property offers breathtaking unobstructed sea views as well as mountain views. Two underground car parking spaces, as well as state-of-the-art home automation systems, and a storage room of 20 sq. m completes this magnificent penthouse. Situated in one of Elliniko's most sought-after neighborhoods, this penthouse offers easy access to the new Ellinikon Development, exclusive beaches, world-class dining, the marinas and the golf course, whilst still ensuring privacy and security.