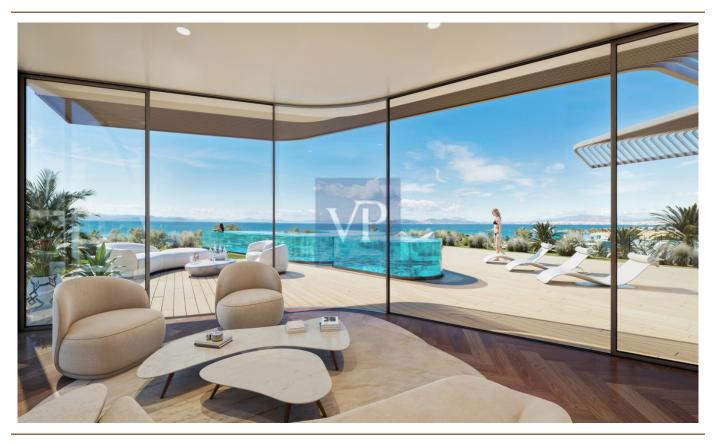

### A first impression

Experience the pinnacle of luxury living in this spectacular penthouse maisonette, spanning the fourth floor with a private roof garden and pool on the fifth floor. This stunning residence of 230 sq. m is within a truly alluring development, and is currently under construction in the prized location of Elliniko, on the Athenian Riviera. Step into a world of refined elegance with meticulously designed interiors and exteriors, featuring high-end finishes and exquisite detailing. The expansively-spacious and bright living areas open to stunning unobstructed views of the gleaming Aegean Sea; the penthouse is an entertainers delight. This elite residence comprises 3 luxurious bedrooms and 5 beautiful bathrooms for unparalleled comfort and sophistication. Indulge in the finest amenities, including a gourmet kitchen, or ascend to the fifth floor and retreat to your own private roof garden oasis (35 sq. m) by the pool. The outdoor living spaces are perfect for entertaining guests or simply relaxing in tranquility. This property offers breathtaking unobstructed sea views as well as mountain views. Two underground car parking spaces, as well as state-of-the-art home automation systems, and a storage room of 20 sq. m completes this magnificent penthouse. Situated in one of Elliniko's most sought-after neighborhoods, this penthouse offers easy access to the new Ellinikon Development, exclusive beaches, world-class dining, the marinas and the golf course, whilst still ensuring privacy and security.