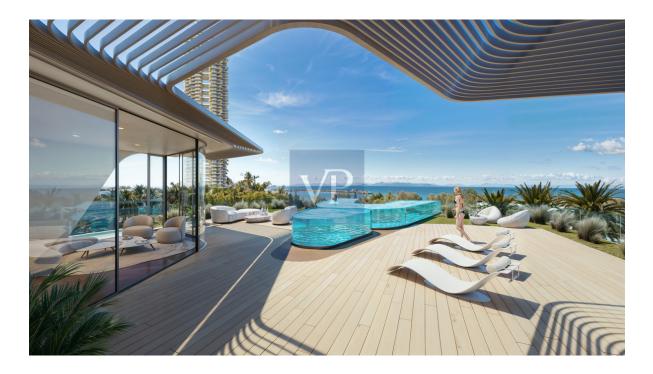

### A first impression

Experience the pinnacle of luxury living in this spectacular penthouse maisonette, spanning the fourth floor with a private roof garden and pool on the fifth floor. This stunning residence of 230 sq. m is within a truly alluring development, and is currently under construction in the prized location of Elliniko, on the Athenian Riviera. Step into a world of refined elegance with meticulously designed interiors and exteriors, featuring high-end finishes and exquisite detailing. The expansively-spacious and bright living areas open to stunning unobstructed views of the gleaming Aegean Sea; the penthouse is an entertainers delight. This elite residence comprises 3 luxurious bedrooms and 5 beautiful bathrooms for unparalleled comfort and sophistication. Indulge in the finest amenities, including a gourmet kitchen, or ascend to the fifth floor and retreat to your own private roof garden oasis (35 sq. m) by the pool. The outdoor living spaces are perfect for entertaining guests or simply relaxing in tranquility. This property offers breathtaking unobstructed sea views as well as mountain views. Two underground car parking spaces, as well as state-of-the-art home automation systems, and a storage room of 20 sq. m completes this magnificent penthouse. Situated in one of Elliniko's most sought-after neighborhoods, this penthouse offers easy access to the new Ellinikon Development, exclusive beaches, world-class dining, the marinas and the golf course, whilst still ensuring privacy and security.