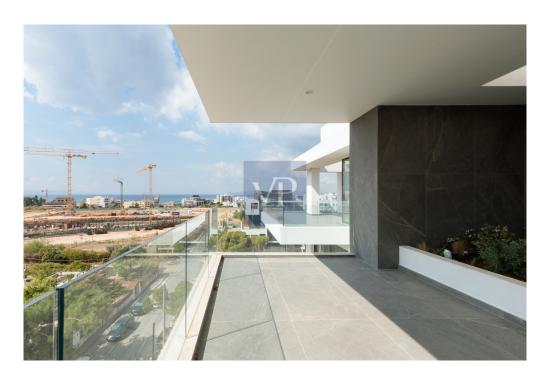

#### A first impression

Rising above the peaceful Alimos district, the Opalyn Heights Penthouse offers a truly luxurious retreat with breathtaking panoramic views of the Metropolitan Park and the Mediterranean Sea.

This exquisite residence on the top floor is a perfect balance of elegance and comfort. Natural light fills every corner, enhancing the airy and spacious ambiance. The master suite offers the ultimate in privacy, featuring an en-suite bathroom and an expansive walk-in wardrobe. Two additional bedrooms share a beautifully designed modern bathroom, while a guest WC adds extra convenience. Step outside to the expansive terrace, where a cantilevered Jacuzzi provides the ideal space for private relaxation, all while soaking in the stunning views under the stars.