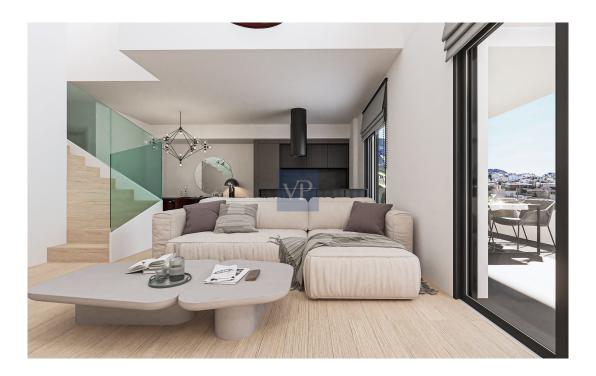

#### A first impression

Welcome to Velvet Oasis, a truly elegant maisonette that spans the fifth and sixt floors of a newly developed building in the heart of Glyfada. This stunning residence features three beautifully designed bedrooms and a stylish bathroom, offering the perfect blend of comfort and functionality. As an added convenience, it also includes a private underground parking space, ensuring ease and accessibility at all times.

Step inside and be greeted by the warmth of wooden floors throughout, creating a cozy yet refined atmosphere. With an energy certificate pending publication, this property embodies the essence of modern living, seamlessly blending sustainability with contemporary design. Just 4.5 kilometers from the sparkling seaside, Velvet Oasis boasts panoramic views of the stunning coastline, allowing you to soak in the natural beauty from the comfort of your own home and relax in the pool with jacuzzi on the 5th floor.

The maisonette is designed to embrace the bright and airy ambiance, enhanced by thoughtful details such as an internal elevator and ample storage space. Whether you're relaxing in the spacious living areas or enjoying the serene views, this residence offers the ultimate in comfort and convenience.