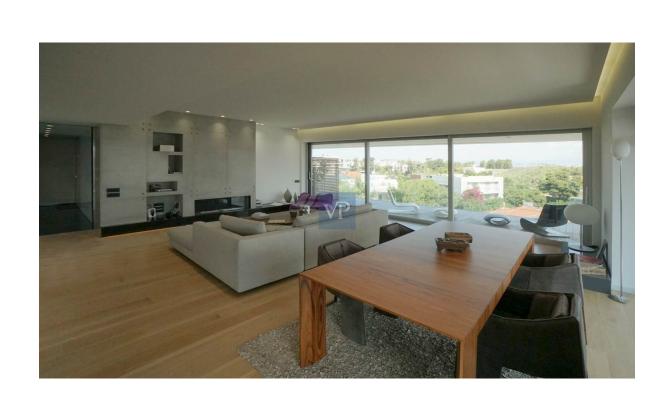

As you step into the residence, you are greeted by an open and luminous living space on the third floor, meticulously designed for both relaxation and entertainment. The seamless integration of the living and dining areas provides an expansive atmosphere, while large windows flood the space with natural light, offering panoramic views of the surrounding area. The kitchen is a chef's delight, featuring modern appliances and premium finishes. With its sleek design and functional layout, it is the perfect space to prepare gourmet meals or host intimate gatherings.