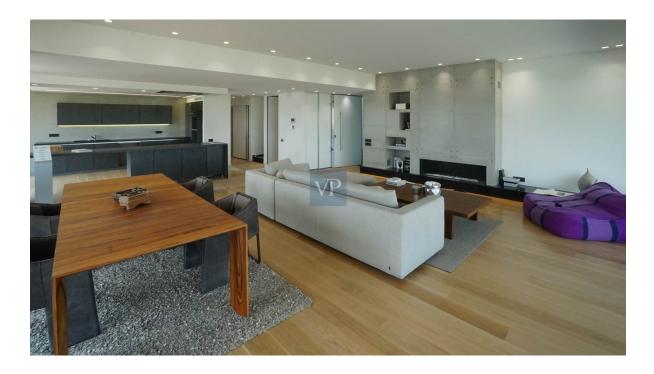

As you step into the residence, you are greeted by an open and luminous living space on the third floor, meticulously designed for both relaxation and entertainment. The seamless integration of the living and dining areas provides an expansive atmosphere, while large windows flood the space with natural light, offering panoramic views of the surrounding area. The kitchen is a chef's delight, featuring modern appliances and premium finishes. With its sleek design and functional layout, it is the perfect space to prepare gourmet meals or host intimate gatherings.