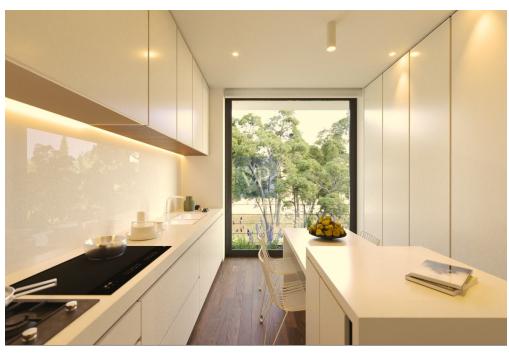

Spread across two levels, Greenway Perch exudes elegance and comfort. The first floor greets you with open, welcoming living spaces that seamlessly blend together, featuring a modern kitchen and a spacious master bedroom complete with an en-suite bathroom. A convenient WC completes this floor, ensuring everything you need is at your fingertips.