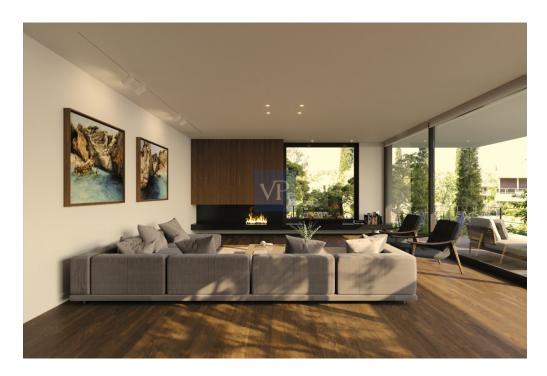

Spread across two levels, Greenway Perch exudes elegance and comfort. The first floor greets you with open, welcoming living spaces that seamlessly blend together, featuring a modern kitchen and a spacious master bedroom complete with an en-suite bathroom. A convenient WC completes this floor, ensuring everything you need is at your fingertips.

On the second floor, two additional bedrooms provide privacy and space for relaxation, while a versatile family room offers endless possibilities—from a cozy retreat to a playroom for children. The master bedroom could easily be relocated to the roof level, offering the ultimate in privacy and breathtaking views.