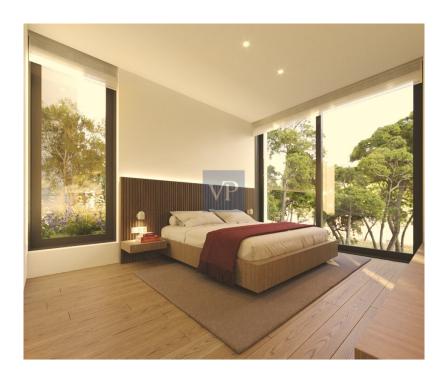

Spread across two levels, Greenway Perch exudes elegance and comfort. The first floor greets you with open, welcoming living spaces that seamlessly blend together, featuring a modern kitchen and a spacious master bedroom complete with an en-suite bathroom. A convenient WC completes this floor, ensuring everything you need is at your fingertips.

On the second floor, two additional bedrooms provide privacy and space for relaxation, while a versatile family room offers endless possibilities—from a cozy retreat to a playroom for children. The master bedroom could easily be relocated to the roof level, offering the ultimate in privacy and breathtaking views.