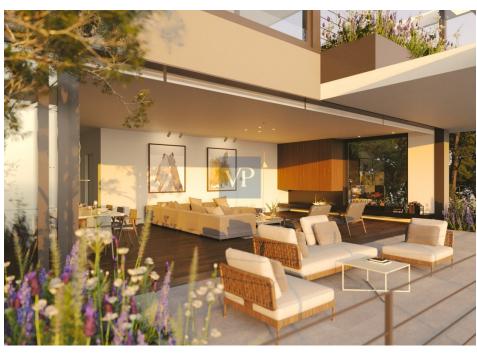

Spread across two levels, Greenway Perch exudes elegance and comfort. The first floor greets you with open, welcoming living spaces that seamlessly blend together, featuring a modern kitchen and a spacious master bedroom complete with an en-suite bathroom. A convenient WC completes this floor, ensuring everything you need is at your fingertips.

On the second floor, two additional bedrooms provide privacy and space for relaxation, while a versatile family room offers endless possibilities—from a cozy retreat to a playroom for children. The master bedroom could easily be relocated to the roof level, offering the ultimate in privacy and breathtaking views.