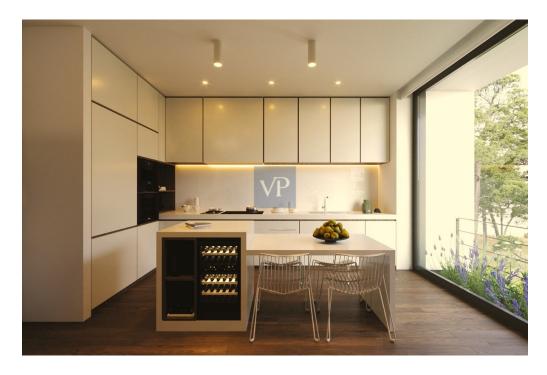

Spread across two levels, Greenway Perch exudes elegance and comfort. The first floor greets you with open, welcoming living spaces that seamlessly blend together, featuring a modern kitchen and a spacious master bedroom complete with an en-suite bathroom. A convenient WC completes this floor, ensuring everything you need is at your fingertips.