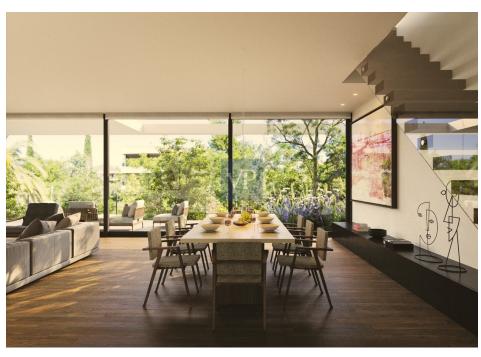

Spread across two levels, Greenway Perch exudes elegance and comfort. The first floor greets you with open, welcoming living spaces that seamlessly blend together, featuring a modern kitchen and a spacious master bedroom complete with an en-suite bathroom. A convenient WC completes this floor, ensuring everything you need is at your fingertips.