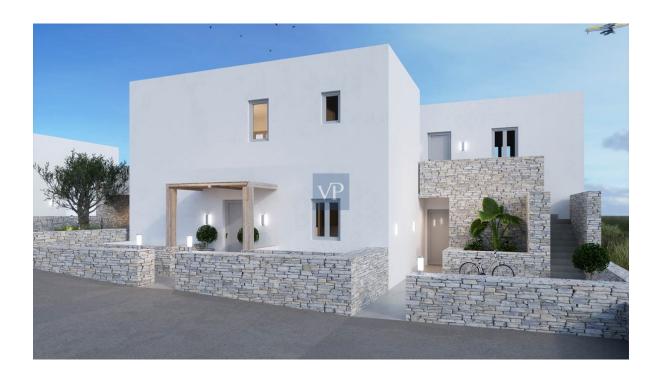

#### A first impression

Located in Paros' Kampos Area, this 9-unit project promises a remarkable vacation experience. Just 9 minutes from Parikia and 5 minutes from Aliki, this vacation home spans three levels, offering 172 square meters of living space. Scheduled for completion in 2025, this meticulously designed property features two separate residences that can be combined into one. With 4 bedrooms and 4 bathrooms, the larger unit has a ground floor entrance leading to a bright living room with an open kitchen. The main floor also includes a bedroom with an en-suite bathroom and access to the outdoor terrace. Downstairs, two more bedrooms each have their own en-suite bathrooms. Additionally, there's a separate apartment on the upper floor with a kitchenette and one bedroom, complete with a balcony overlooking the terrace. The exterior blends seamlessly with Cycladic aesthetics, boasting white painted walls and an outdoor area that includes a swimming pool and charming garden—a serene retreat for relaxation or entertaining guests. Its prime location offers proximity to the azure waters of the sea, with Punda Beach situated just a few miles away and renowned for kite surfing. Residents can relish breathtaking views and convenient access to key destinations such as the charming village of Aliki and the bustling Port of Punda. There, ferry boats shuttle back and forth to Antiparos throughout the day and night.