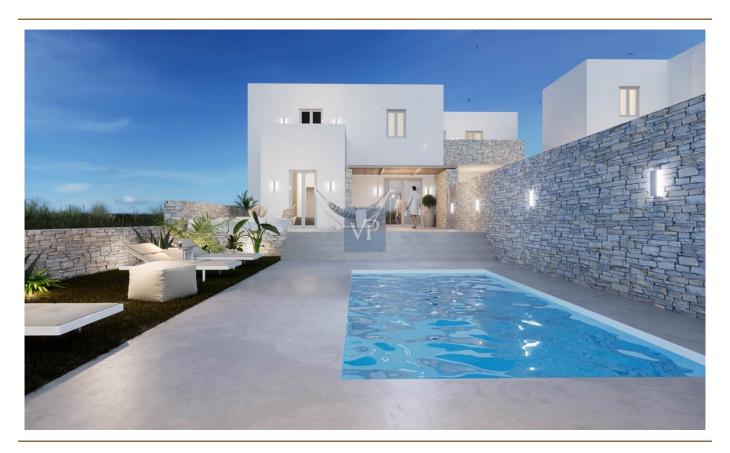

#### A first impression

Located in Paros' Kampos Area, this 9-unit project promises a remarkable vacation experience. Just 9 minutes from Parikia and 5 minutes from Aliki, this vacation home spans three levels, offering 172 square meters of living space. Scheduled for completion in 2025, this meticulously designed property features two separate residences that can be combined into one. With 4 bedrooms and 4 bathrooms, the larger unit has a ground floor entrance leading to a bright living room with an open kitchen. The main floor also includes a bedroom with an en-suite bathroom and access to the outdoor terrace. Downstairs, two more bedrooms each have their own en-suite bathrooms. Additionally, there's a separate apartment on the upper floor with a kitchenette and one bedroom, complete with a balcony overlooking the terrace. The exterior blends seamlessly with Cycladic aesthetics, boasting white painted walls and an outdoor area that includes a swimming pool and charming garden—a serene retreat for relaxation or entertaining guests. Its prime location offers proximity to the azure waters of the sea, with Punda Beach situated just a few miles away and renowned for kite surfing. Residents can relish breathtaking views and convenient access to key destinations such as the charming village of Aliki and the bustling Port of Punda. There, ferry boats shuttle back and forth to Antiparos throughout the day and night.