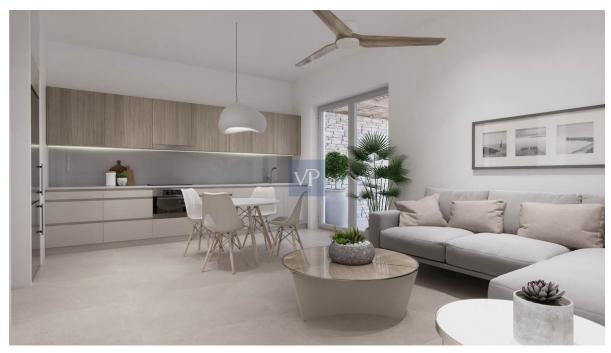

#### A first impression

Located in Paros' Kampos Area, this 9-unit project promises a remarkable vacation experience. Just 9 minutes from Parikia and 5 minutes from Aliki, this vacation home spans three levels, offering 172 square meters of living space. Scheduled for completion in 2025, this meticulously designed property features two separate residences that can be combined into one. With 4 bedrooms and 4 bathrooms, the larger unit has a ground floor entrance leading to a bright living room with an open kitchen. The main floor also includes a bedroom with an en-suite bathroom and access to the outdoor terrace. Downstairs, two more bedrooms each have their own en-suite bathrooms. Additionally, there's a separate apartment on the upper floor with a kitchenette and one bedroom, complete with a balcony overlooking the terrace. The exterior blends seamlessly with Cycladic aesthetics, boasting white painted walls and an outdoor area that includes a swimming pool and charming garden—a serene retreat for relaxation or entertaining guests. Its prime location offers proximity to the azure waters of the sea, with Punda Beach situated just a few miles away and renowned for kite surfing. Residents can relish breathtaking views and convenient access to key destinations such as the charming village of Aliki and the bustling Port of Punda. There, ferry boats shuttle back and forth to Antiparos throughout the day and night.