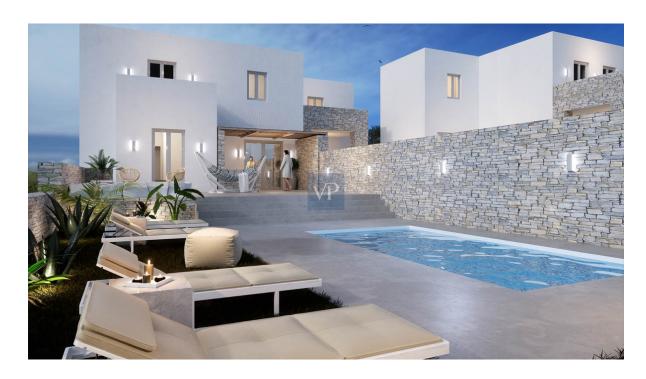

#### A first impression

Located in Paros' Kampos Area, this 9-unit project promises a remarkable vacation experience. Just 9 minutes from Parikia and 5 minutes from Aliki, this vacation home spans three levels, offering 172 square meters of living space. Scheduled for completion in 2025, this meticulously designed property features two separate residences that can be combined into one. With 4 bedrooms and 4 bathrooms, the larger unit has a ground floor entrance leading to a bright living room with an open kitchen. The main floor also includes a bedroom with an en-suite bathroom and access to the outdoor terrace. Downstairs, two more bedrooms each have their own en-suite bathrooms. Additionally, there's a separate apartment on the upper floor with a kitchenette and one bedroom, complete with a balcony overlooking the terrace. The exterior blends seamlessly with Cycladic aesthetics, boasting white painted walls and an outdoor area that includes a swimming pool and charming garden—a serene retreat for relaxation or entertaining guests. Its prime location offers proximity to the azure waters of the sea, with Punda Beach situated just a few miles away and renowned for kite surfing. Residents can relish breathtaking views and convenient access to key destinations such as the charming village of Aliki and the bustling Port of Punda. There, ferry boats shuttle back and forth to Antiparos throughout the day and night.