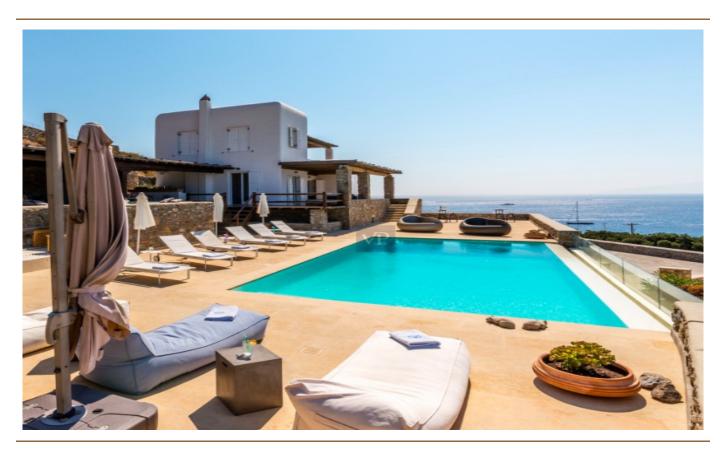

#### A first impression

Sunset Sublime perfectly sited between the St John Area and Aleomandra area on Mykonos island. This home is considered to be one of the most privileged properties on the island as it is only 12' away from the main town and 5' away from Ornos bay with its cafes and restaurants and bakery, super market and only 2' away from the famous St. John beach. What a treat and unbeatable location!

Enjoy a seamless flow that connects the indoors with beautiful symmetrical elements of the outdoor areas. The infinity-edge pool and dramatic sunset are simply divine to watch while enjoying a glass of Chardonay. Upstairs the sumptuous primary suite enjoys its own private terrace overlooking the gorgeous Aegean blue. Downstairs 8 additional ensuite guest-bedrooms all ensuite, laundry rooms, staff quarters complete the main structure.