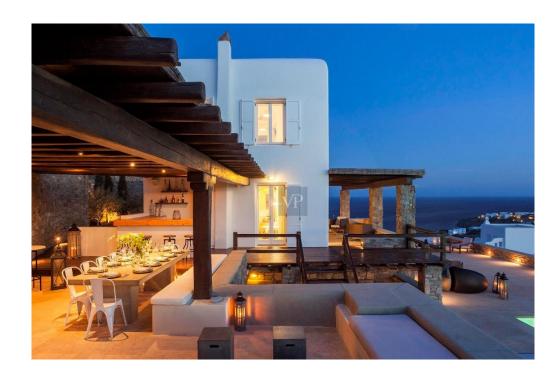

Sunset Sublime offers authentic Tuscan architecture exquisitely manicured and landscaped grounds that were meticulously designed and developed to compliment the Cycladic architecture and style. Experience an unparalleled lifestyle and the epitome of luxury estate living with large scale bedrooms and the finest materials imported from Italy including custom marble flooring and surfaces, and reclaimed Italian tiles throughout. Architectural features include well crafted doors and windows that perfectly frame the tranquil views of the Sea view and outdoors.

Enjoy a seamless flow that connects the indoors with beautiful symmetrical elements of the outdoor areas. The infinity-edge pool and dramatic sunset are simply divine to watch while enjoying a glass of Chardonay. Upstairs the sumptuous primary suite enjoys its own private terrace overlooking the gorgeous Aegean blue. Downstairs 8 additional ensuite guest-bedrooms all ensuite, laundry rooms, staff quarters complete the main structure.