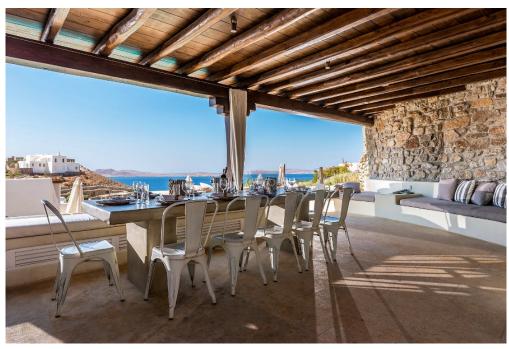

Sunset Sublime offers authentic Tuscan architecture exquisitely manicured and landscaped grounds that were meticulously designed and developed to compliment the Cycladic architecture and style. Experience an unparalleled lifestyle and the epitome of luxury estate living with large scale bedrooms and the finest materials imported from Italy including custom marble flooring and surfaces, and reclaimed Italian tiles throughout. Architectural features include well crafted doors and windows that perfectly frame the tranquil views of the Sea view and outdoors.

Enjoy a seamless flow that connects the indoors with beautiful symmetrical elements of the outdoor areas. The infinity-edge pool and dramatic sunset are simply divine to watch while enjoying a glass of Chardonay. Upstairs the sumptuous primary suite enjoys its own private terrace overlooking the gorgeous Aegean blue. Downstairs 8 additional ensuite guest-bedrooms all ensuite, laundry rooms, staff quarters complete the main structure.