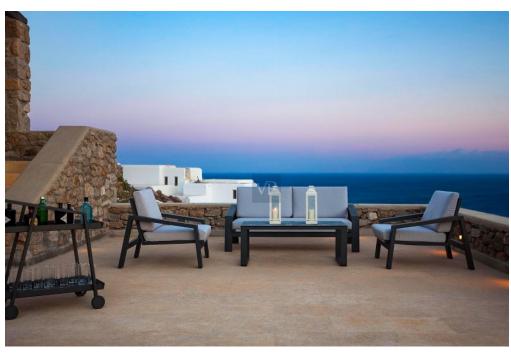

Sunset Sublime offers authentic Tuscan architecture exquisitely manicured and landscaped grounds that were meticulously designed and developed to compliment the Cycladic architecture and style. Experience an unparalleled lifestyle and the epitome of luxury estate living with large scale bedrooms and the finest materials imported from Italy including custom marble flooring and surfaces, and reclaimed Italian tiles throughout. Architectural features include well crafted doors and windows that perfectly frame the tranquil views of the Sea view and outdoors.

Enjoy a seamless flow that connects the indoors with beautiful symmetrical elements of the outdoor areas. The infinity-edge pool and dramatic sunset are simply divine to watch while enjoying a glass of Chardonay. Upstairs the sumptuous primary suite enjoys its own private terrace overlooking the gorgeous Aegean blue. Downstairs 8 additional ensuite guest-bedrooms all ensuite, laundry rooms, staff quarters complete the main structure.