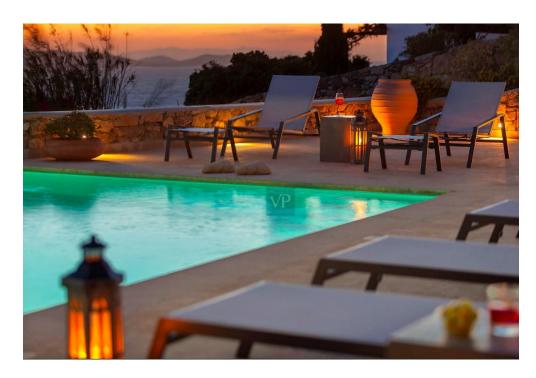

Enjoy a seamless flow that connects the indoors with beautiful symmetrical elements of the outdoor areas. The infinity-edge pool and dramatic sunset are simply divine to watch while enjoying a glass of Chardonay. Upstairs the sumptuous primary suite enjoys its own private terrace overlooking the gorgeous Aegean blue. Downstairs 8 additional ensuite guest-bedrooms all ensuite, laundry rooms, staff quarters complete the main structure.