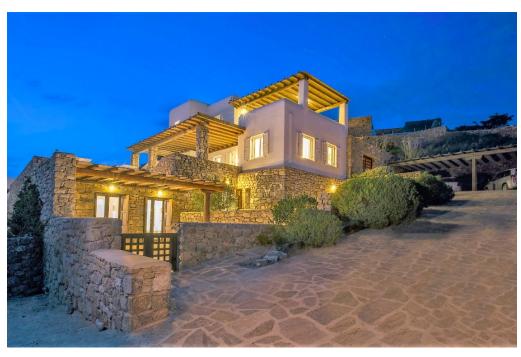

#### A first impression

Sunset Sublime perfectly sited between the St John Area and Aleomandra area on Mykonos island. This home is considered to be one of the most privileged properties on the island as it is only 12' away from the main town and 5' away from Ornos bay with its cafes and restaurants and bakery, super market and only 2' away from the famous St. John beach. What a treat and unbeatable location!

Sunset Sublime offers authentic Tuscan architecture exquisitely manicured and landscaped grounds that were meticulously designed and developed to compliment the Cycladic architecture and style. Experience an unparalleled lifestyle and the epitome of luxury estate living with large scale bedrooms and the finest materials imported from Italy including custom marble flooring and surfaces, and reclaimed Italian tiles throughout. Architectural features include well crafted doors and windows that perfectly frame the tranquil views of the Sea view and outdoors.

Sunset Sublime is part of a 3 home complex offering security and total privacy while enjoying the benefits of near by hotels such as tennis courts, spa facilities, restaurants in walking distance from the complex.