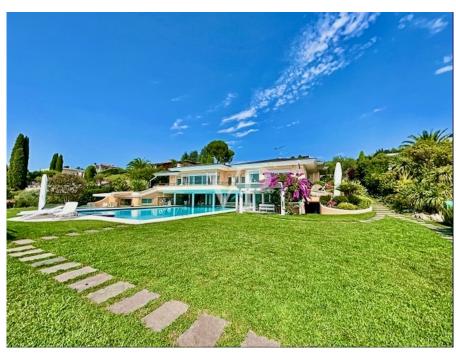

### A first impression

Lakefront manor house with huge pool and total lot of 3,600 m2.

This important property has an entrance with electric gate, and as a driveway leads a stone cube road with dividing bar to the lawned guest parking and garages. The garages are a detached property unit accessible from the courtyard behind the main house.

From the courtyard via a pedestrian staircase you reach the pool level and/or ground floor of the villa. The main villa has on the first floor approx. 400 m2, reached by a spiral staircase, consisting of entrance hall, kitchen, dining area, large living room with fireplace, 2 double bedrooms with master bathroom, a single bedroom with bathroom, 1 bathroom.

### Details of amenities

The residential complex consists of: main villa on the first floor with swimming pool and ancillary spaces on the ground floor and basement, ground floor apartment with separate access, caretaker apartment on the ground and first floor, garage and covered dock, surrounding garden with access and maneuvering spaces attached.

Other spaces:

- Large Tavern with fireplace space, kitchen, steam room, sauna of total 105 m2
- Outdoor kitchen with dining area and small greenhouse, outdoor barbecue of a total of approx. 80 m2
- Garage of approx. 90 m2 (garages) with storage room, laundry room, wine cellar and tool shed
- Double-height swimming pool with dimensions of about 23 x 11 meters, 2/3 open and the remaining space covered by the villa, which leans through pillars in the pool, filter room, inspection tunnel surrounding the sides of the pool, room for sun loungers and massage of approx. 30 m2
- Side swimming pool of 3 x 3 m, with whirlpool, completely separate from the main one
- Ground floor apartment of approx. 85 m2 consisting of living room, dining room, day bathroom, single room and double room with master bathroom
- Caretaker apartment on the ground floor of approx. 60 m2 consisting of living room, dining room, 2 bedrooms, 2 bathrooms
- Dock for boat storage of approx. 170 m2 complete with winches and rails from the inside of the dock go directly to the lake