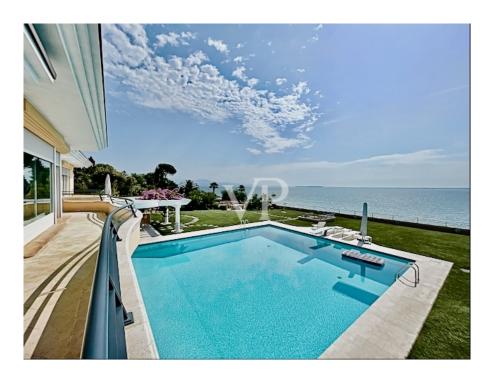

Other spaces:

- Large Tavern with fireplace space, kitchen, steam room, sauna of total 105 m2
- Outdoor kitchen with dining area and small greenhouse, outdoor barbecue of a total of approx. 80 m2
- Garage of approx. 90 m2 (garages) with storage room, laundry room, wine cellar and tool shed
- Double-height swimming pool with dimensions of about 23 x 11 meters, 2/3 open and the remaining space covered by the villa, which leans through pillars in the pool, filter room, inspection tunnel surrounding the sides of the pool, room for sun loungers and massage of approx. 30 m2
- Side swimming pool of 3 x 3 m, with whirlpool, completely separate from the main one
- Ground floor apartment of approx. 85 m2 consisting of living room, dining room, day bathroom, single room and double room with master bathroom
- Caretaker apartment on the ground floor of approx. 60 m2 consisting of living room, dining room, 2 bedrooms, 2 bathrooms
- Dock for boat storage of approx. 170 m2 complete with winches and rails from the inside of the dock go directly to the lake