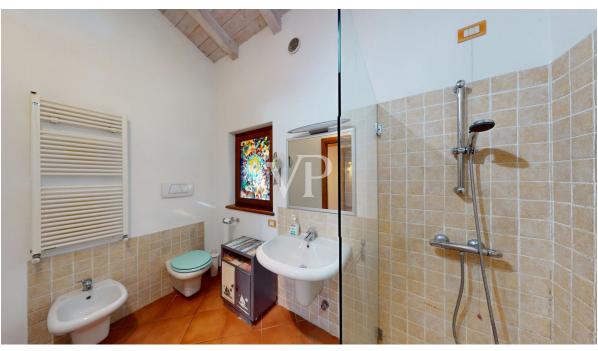

The Villa offers a high level of privacy. The house is surrounded by a flat plot of land of approx. 1,000 square meters, ideal for relaxing and enjoying nature and has a large garage with ample sheltered parking; divided as follows: First floor (approx. 145sqm gross area): Large entrance hall, living room, eat-in kitchen with access to the veranda, double bedroom with en-suite bathroom, further bedroom and the bathroom. From the first floor you reach the basement (approx. 230 m² gross area), which is divided as follows: large hobby room/tavern, laundry/technical room, garage with space for several vehicles and on the second floor there is the fantastic terrace/solarium with a view of the Scaliger Castle and Lake Garda.