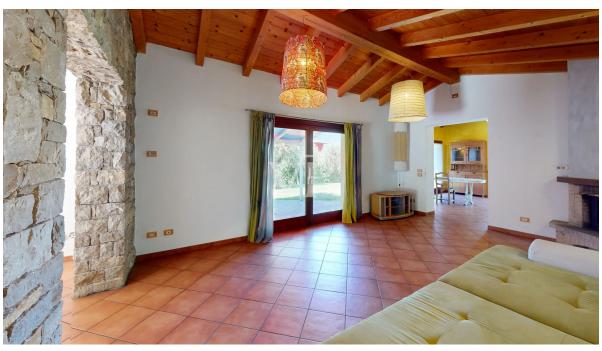

The Villa offers a high level of privacy. The house is surrounded by a flat plot of land of approx. 1,000 square meters, ideal for relaxing and enjoying nature and has a large garage with ample sheltered parking; divided as follows: First floor (approx. 145sqm gross area): Large entrance hall, living room, eat-in kitchen with access to the veranda, double bedroom with en-suite bathroom, further bedroom and the bathroom. From the first floor you reach the basement (approx. 230 m² gross area), which is divided as follows: large hobby room/tavern, laundry/technical room, garage with space for several vehicles and on the second floor there is the fantastic terrace/solarium with a view of the Scaliger Castle and Lake Garda.