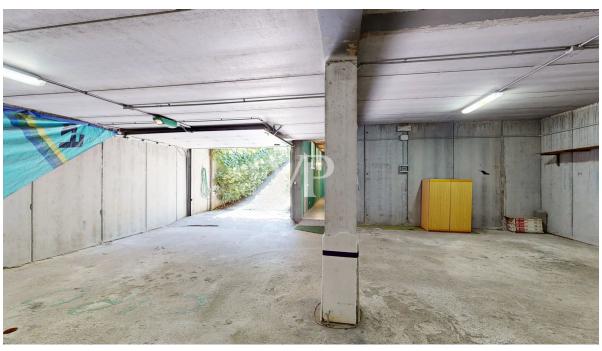

The Villa offers a high level of privacy. The house is surrounded by a flat plot of land of approx. 1,000 square meters, ideal for relaxing and enjoying nature and has a large garage with ample sheltered parking; divided as follows: First floor (approx. 145sqm gross area): Large entrance hall, living room, eat-in kitchen with access to the veranda, double bedroom with en-suite bathroom, further bedroom and the bathroom. From the first floor you reach the basement (approx. 230 m² gross area), which is divided as follows: large hobby room/tavern, laundry/technical room, garage with space for several vehicles and on the second floor there is the fantastic terrace/solarium with a view of the Scaliger Castle and Lake Garda.

The walking distance to the center as well as the immediate accessibility of all services and the beautiful surrounding garden including the spacious garage make this property particularly attractive.