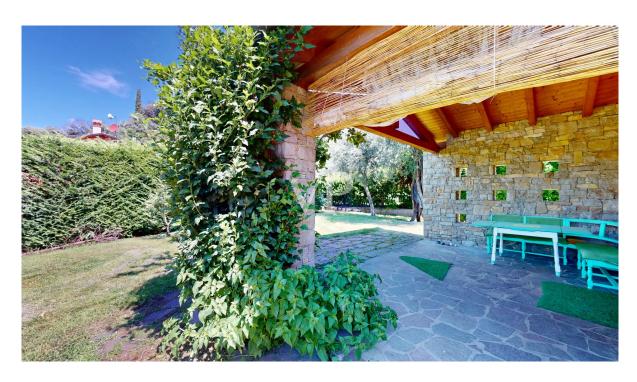

The Villa offers a high level of privacy. The house is surrounded by a flat plot of land of approx. 1,000 square meters, ideal for relaxing and enjoying nature and has a large garage with ample sheltered parking; divided as follows: First floor (approx. 145sqm gross area): Large entrance hall, living room, eat-in kitchen with access to the veranda, double bedroom with en-suite bathroom, further bedroom and the bathroom. From the first floor you reach the basement (approx. 230 m² gross area), which is divided as follows: large hobby room/tavern, laundry/technical room, garage with space for several vehicles and on the second floor there is the fantastic terrace/solarium with a view of the Scaliger Castle and Lake Garda.

The walking distance to the center as well as the immediate accessibility of all services and the beautiful surrounding garden including the spacious garage make this property particularly attractive.