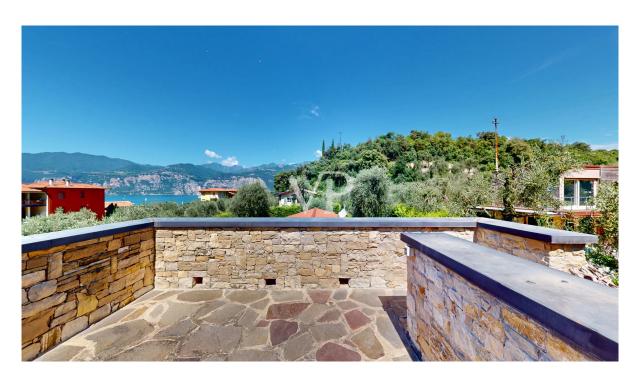

The Villa offers a high level of privacy. The house is surrounded by a flat plot of land of approx. 1,000 square meters, ideal for relaxing and enjoying nature and has a large garage with ample sheltered parking; divided as follows: First floor (approx. 145sqm gross area): Large entrance hall, living room, eat-in kitchen with access to the veranda, double bedroom with en-suite bathroom, further bedroom and the bathroom. From the first floor you reach the basement (approx. 230 m² gross area), which is divided as follows: large hobby room/tavern, laundry/technical room, garage with space for several vehicles and on the second floor there is the fantastic terrace/solarium with a view of the Scaliger Castle and Lake Garda.