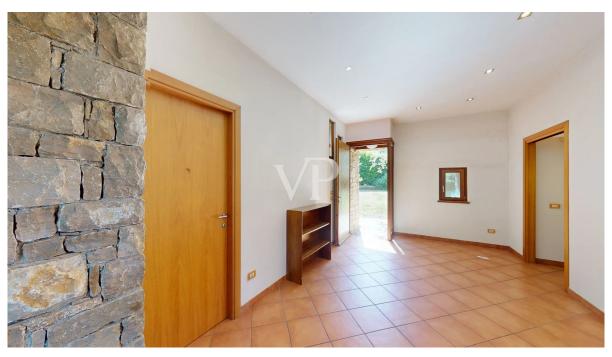

The Villa offers a high level of privacy. The house is surrounded by a flat plot of land of approx. 1,000 square meters, ideal for relaxing and enjoying nature and has a large garage with ample sheltered parking; divided as follows: First floor (approx. 145sqm gross area): Large entrance hall, living room, eat-in kitchen with access to the veranda, double bedroom with en-suite bathroom, further bedroom and the bathroom. From the first floor you reach the basement (approx. 230 m² gross area), which is divided as follows: large hobby room/tavern, laundry/technical room, garage with space for several vehicles and on the second floor there is the fantastic terrace/solarium with a view of the Scaliger Castle and Lake Garda.