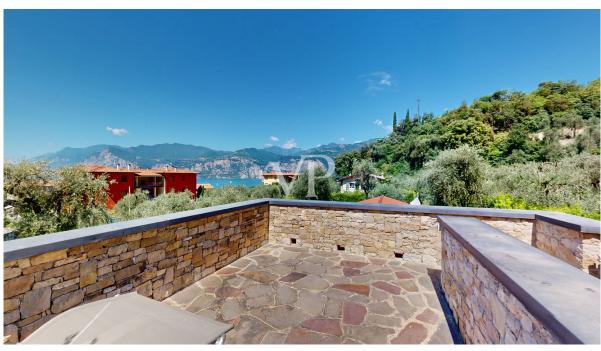

The Villa offers a high level of privacy. The house is surrounded by a flat plot of land of approx. 1,000 square meters, ideal for relaxing and enjoying nature and has a large garage with ample sheltered parking; divided as follows: First floor (approx. 145sqm gross area): Large entrance hall, living room, eat-in kitchen with access to the veranda, double bedroom with en-suite bathroom, further bedroom and the bathroom. From the first floor you reach the basement (approx. 230 m² gross area), which is divided as follows: large hobby room/tavern, laundry/technical room, garage with space for several vehicles and on the second floor there is the fantastic terrace/solarium with a view of the Scaliger Castle and Lake Garda.