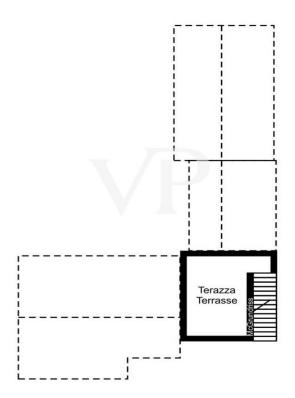

### Floor plans

This floor plan is not to scale. The documents were given to us by the client. For this reason, we cannot guarantee the accuracy of the information.

The Villa offers a high level of privacy. The house is surrounded by a flat plot of land of approx. 1,000 square meters, ideal for relaxing and enjoying nature and has a large garage with ample sheltered parking; divided as follows: First floor (approx. 145sqm gross area): Large entrance hall, living room, eat-in kitchen with access to the veranda, double bedroom with en-suite bathroom, further bedroom and the bathroom. From the first floor you reach the basement (approx. 230 m² gross area), which is divided as follows: large hobby room/tavern, laundry/technical room, garage with space for several vehicles and on the second floor there is the fantastic terrace/solarium with a view of the Scaliger Castle and Lake Garda.