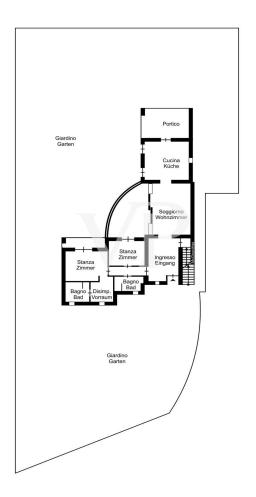

### Floor plans

This floor plan is not to scale. The documents were given to us by the client. For this reason, we cannot guarantee the accuracy of the information.

The Villa offers a high level of privacy. The house is surrounded by a flat plot of land of approx. 1,000 square meters, ideal for relaxing and enjoying nature and has a large garage with ample sheltered parking; divided as follows: First floor (approx. 145sqm gross area): Large entrance hall, living room, eat-in kitchen with access to the veranda, double bedroom with en-suite bathroom, further bedroom and the bathroom. From the first floor you reach the basement (approx. 230 m² gross area), which is divided as follows: large hobby room/tavern, laundry/technical room, garage with space for several vehicles and on the second floor there is the fantastic terrace/solarium with a view of the Scaliger Castle and Lake Garda.