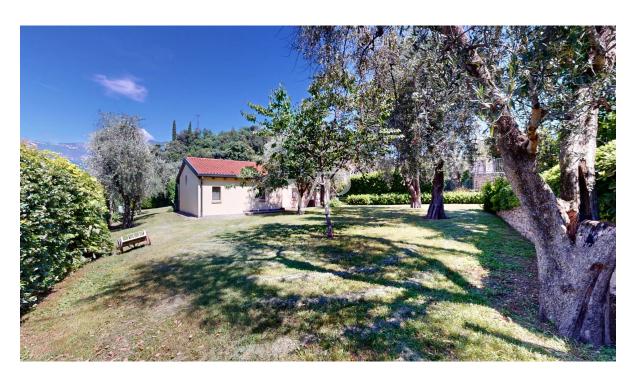

The Villa offers a high level of privacy. The house is surrounded by a flat plot of land of approx. 1,000 square meters, ideal for relaxing and enjoying nature and has a large garage with ample sheltered parking; divided as follows: First floor (approx. 145sqm gross area): Large entrance hall, living room, eat-in kitchen with access to the veranda, double bedroom with en-suite bathroom, further bedroom and the bathroom. From the first floor you reach the basement (approx. 230 m² gross area), which is divided as follows: large hobby room/tavern, laundry/technical room, garage with space for several vehicles and on the second floor there is the fantastic terrace/solarium with a view of the Scaliger Castle and Lake Garda.

The walking distance to the center as well as the immediate accessibility of all services and the beautiful surrounding garden including the spacious garage make this property particularly attractive.