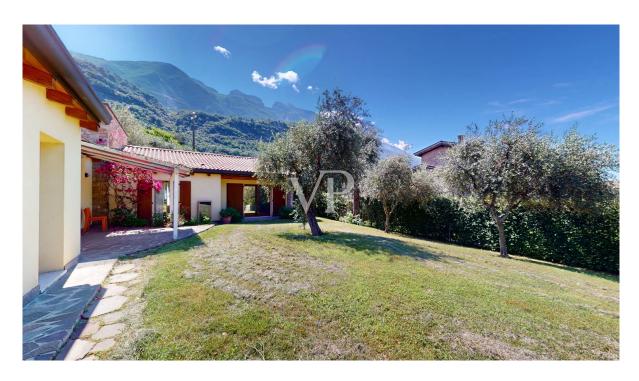

#### A first impression

Discover this detached Villa in one of the most prestigious locations in Malcesine. Just a few steps from the charming historic center, this property offers both tranquility and convenient access to all amenities.

The Villa offers a high level of privacy. The house is surrounded by a flat plot of land of approx. 1,000 square meters, ideal for relaxing and enjoying nature and has a large garage with ample sheltered parking; divided as follows: First floor (approx. 145sqm gross area): Large entrance hall, living room, eat-in kitchen with access to the veranda, double bedroom with en-suite bathroom, further bedroom and the bathroom. From the first floor you reach the basement (approx. 230 m² gross area), which is divided as follows: large hobby room/tavern, laundry/technical room, garage with space for several vehicles and on the second floor there is the fantastic terrace/solarium with a view of the Scaliger Castle and Lake Garda.

The walking distance to the center as well as the immediate accessibility of all services and the beautiful surrounding garden including the spacious garage make this property particularly attractive.