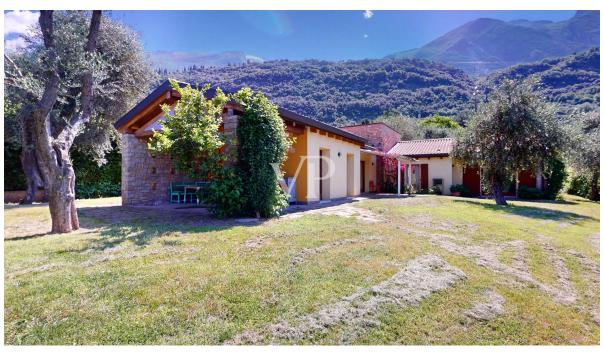

#### A first impression

Discover this detached Villa in one of the most prestigious locations in Malcesine. Just a few steps from the charming historic center, this property offers both tranquility and convenient access to all amenities.

The Villa offers a high level of privacy. The house is surrounded by a flat plot of land of approx. 1,000 square meters, ideal for relaxing and enjoying nature and has a large garage with ample sheltered parking; divided as follows: First floor (approx. 145sqm gross area): Large entrance hall, living room, eat-in kitchen with access to the veranda, double bedroom with en-suite bathroom, further bedroom and the bathroom. From the first floor you reach the basement (approx. 230 m² gross area), which is divided as follows: large hobby room/tavern, laundry/technical room, garage with space for several vehicles and on the second floor there is the fantastic terrace/solarium with a view of the Scaliger Castle and Lake Garda.

The walking distance to the center as well as the immediate accessibility of all services and the beautiful surrounding garden including the spacious garage make this property particularly attractive.