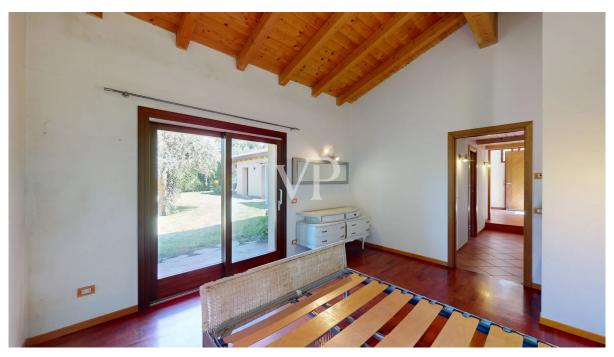

The Villa offers a high level of privacy. The house is surrounded by a flat plot of land of approx. 1,000 square meters, ideal for relaxing and enjoying nature and has a large garage with ample sheltered parking; divided as follows: First floor (approx. 145sqm gross area): Large entrance hall, living room, eat-in kitchen with access to the veranda, double bedroom with en-suite bathroom, further bedroom and the bathroom. From the first floor you reach the basement (approx. 230 m² gross area), which is divided as follows: large hobby room/tavern, laundry/technical room, garage with space for several vehicles and on the second floor there is the fantastic terrace/solarium with a view of the Scaliger Castle and Lake Garda.