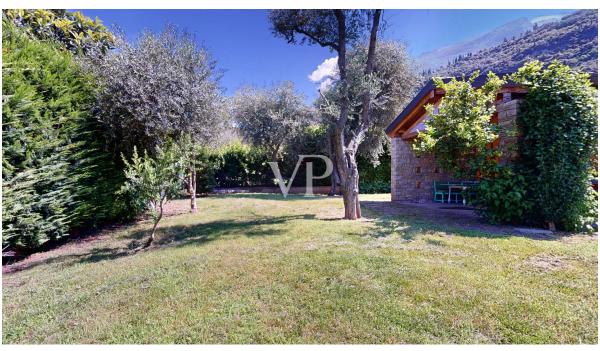

The Villa offers a high level of privacy. The house is surrounded by a flat plot of land of approx. 1,000 square meters, ideal for relaxing and enjoying nature and has a large garage with ample sheltered parking; divided as follows: First floor (approx. 145sqm gross area): Large entrance hall, living room, eat-in kitchen with access to the veranda, double bedroom with en-suite bathroom, further bedroom and the bathroom. From the first floor you reach the basement (approx. 230 m² gross area), which is divided as follows: large hobby room/tavern, laundry/technical room, garage with space for several vehicles and on the second floor there is the fantastic terrace/solarium with a view of the Scaliger Castle and Lake Garda.

The walking distance to the center as well as the immediate accessibility of all services and the beautiful surrounding garden including the spacious garage make this property particularly attractive.