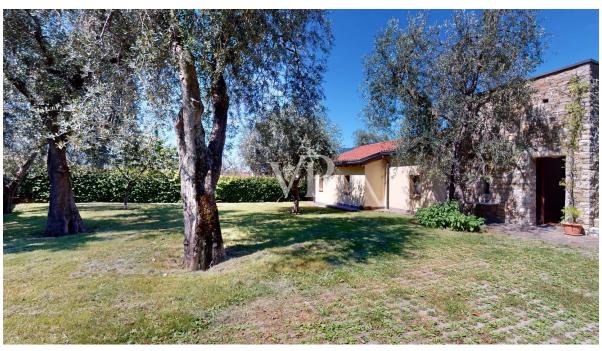

The Villa offers a high level of privacy. The house is surrounded by a flat plot of land of approx. 1,000 square meters, ideal for relaxing and enjoying nature and has a large garage with ample sheltered parking; divided as follows: First floor (approx. 145sqm gross area): Large entrance hall, living room, eat-in kitchen with access to the veranda, double bedroom with en-suite bathroom, further bedroom and the bathroom. From the first floor you reach the basement (approx. 230 m² gross area), which is divided as follows: large hobby room/tavern, laundry/technical room, garage with space for several vehicles and on the second floor there is the fantastic terrace/solarium with a view of the Scaliger Castle and Lake Garda.

The walking distance to the center as well as the immediate accessibility of all services and the beautiful surrounding garden including the spacious garage make this property particularly attractive.