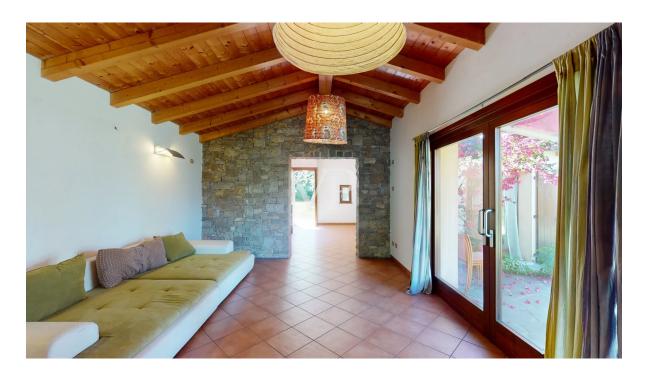

The Villa offers a high level of privacy. The house is surrounded by a flat plot of land of approx. 1,000 square meters, ideal for relaxing and enjoying nature and has a large garage with ample sheltered parking; divided as follows: First floor (approx. 145sqm gross area): Large entrance hall, living room, eat-in kitchen with access to the veranda, double bedroom with en-suite bathroom, further bedroom and the bathroom. From the first floor you reach the basement (approx. 230 m² gross area), which is divided as follows: large hobby room/tavern, laundry/technical room, garage with space for several vehicles and on the second floor there is the fantastic terrace/solarium with a view of the Scaliger Castle and Lake Garda.