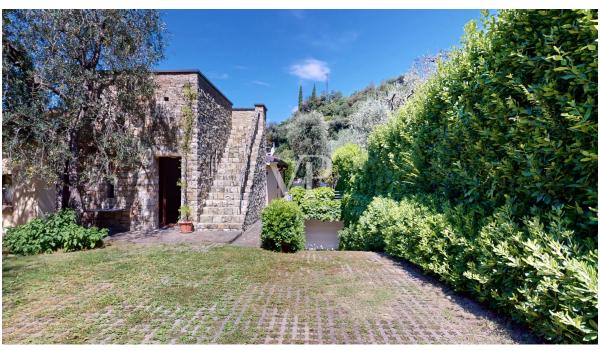

#### A first impression

Discover this detached Villa in one of the most prestigious locations in Malcesine. Just a few steps from the charming historic center, this property offers both tranquility and convenient access to all amenities.

The Villa offers a high level of privacy. The house is surrounded by a flat plot of land of approx. 1,000 square meters, ideal for relaxing and enjoying nature and has a large garage with ample sheltered parking; divided as follows: First floor (approx. 145sqm gross area): Large entrance hall, living room, eat-in kitchen with access to the veranda, double bedroom with en-suite bathroom, further bedroom and the bathroom. From the first floor you reach the basement (approx. 230 m² gross area), which is divided as follows: large hobby room/tavern, laundry/technical room, garage with space for several vehicles and on the second floor there is the fantastic terrace/solarium with a view of the Scaliger Castle and Lake Garda.

The walking distance to the center as well as the immediate accessibility of all services and the beautiful surrounding garden including the spacious garage make this property particularly attractive.