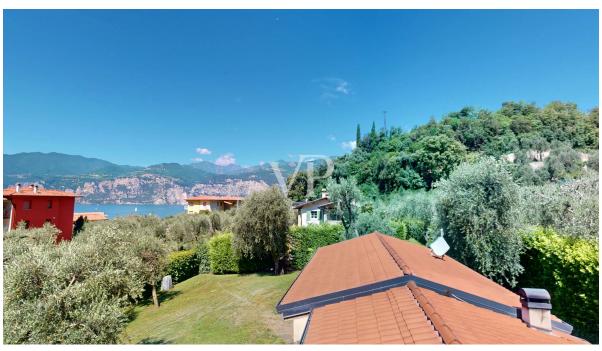

The Villa offers a high level of privacy. The house is surrounded by a flat plot of land of approx. 1,000 square meters, ideal for relaxing and enjoying nature and has a large garage with ample sheltered parking; divided as follows: First floor (approx. 145sqm gross area): Large entrance hall, living room, eat-in kitchen with access to the veranda, double bedroom with en-suite bathroom, further bedroom and the bathroom. From the first floor you reach the basement (approx. 230 m² gross area), which is divided as follows: large hobby room/tavern, laundry/technical room, garage with space for several vehicles and on the second floor there is the fantastic terrace/solarium with a view of the Scaliger Castle and Lake Garda.