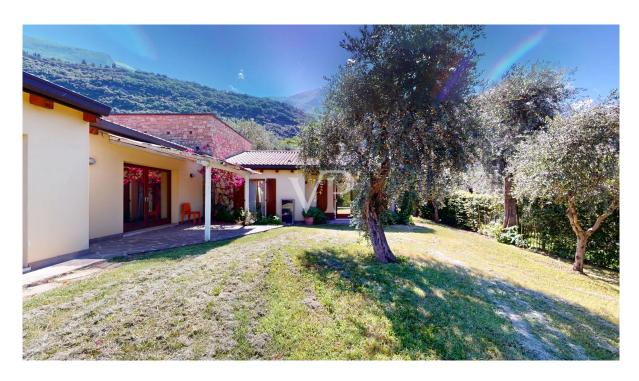

#### A first impression

Discover this detached Villa in one of the most prestigious locations in Malcesine. Just a few steps from the charming historic center, this property offers both tranquility and convenient access to all amenities.

The Villa offers a high level of privacy. The house is surrounded by a flat plot of land of approx. 1,000 square meters, ideal for relaxing and enjoying nature and has a large garage with ample sheltered parking; divided as follows: First floor (approx. 145sqm gross area): Large entrance hall, living room, eat-in kitchen with access to the veranda, double bedroom with en-suite bathroom, further bedroom and the bathroom. From the first floor you reach the basement (approx. 230 m² gross area), which is divided as follows: large hobby room/tavern, laundry/technical room, garage with space for several vehicles and on the second floor there is the fantastic terrace/solarium with a view of the Scaliger Castle and Lake Garda.