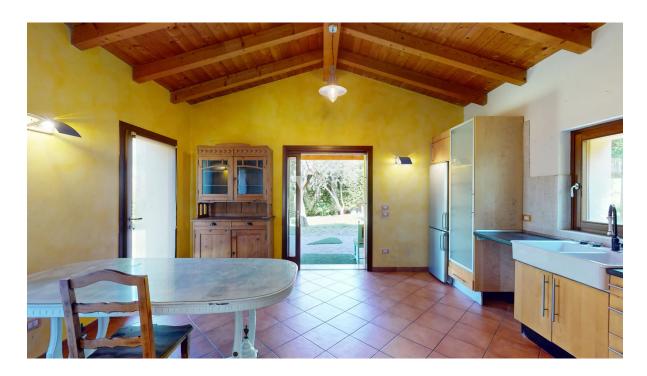

#### A first impression

Discover this detached Villa in one of the most prestigious locations in Malcesine. Just a few steps from the charming historic center, this property offers both tranquility and convenient access to all amenities.

The Villa offers a high level of privacy. The house is surrounded by a flat plot of land of approx. 1,000 square meters, ideal for relaxing and enjoying nature and has a large garage with ample sheltered parking; divided as follows: First floor (approx. 145sqm gross area): Large entrance hall, living room, eat-in kitchen with access to the veranda, double bedroom with en-suite bathroom, further bedroom and the bathroom. From the first floor you reach the basement (approx. 230 m² gross area), which is divided as follows: large hobby room/tavern, laundry/technical room, garage with space for several vehicles and on the second floor there is the fantastic terrace/solarium with a view of the Scaliger Castle and Lake Garda.