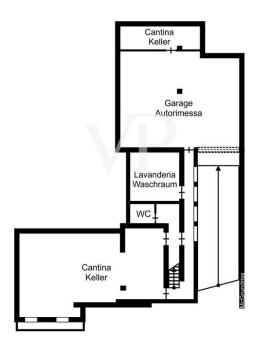

### Floor plans

This floor plan is not to scale. The documents were given to us by the client. For this reason, we cannot guarantee the accuracy of the information.

The Villa offers a high level of privacy. The house is surrounded by a flat plot of land of approx. 1,000 square meters, ideal for relaxing and enjoying nature and has a large garage with ample sheltered parking; divided as follows: First floor (approx. 145sqm gross area): Large entrance hall, living room, eat-in kitchen with access to the veranda, double bedroom with en-suite bathroom, further bedroom and the bathroom. From the first floor you reach the basement (approx. 230 m² gross area), which is divided as follows: large hobby room/tavern, laundry/technical room, garage with space for several vehicles and on the second floor there is the fantastic terrace/solarium with a view of the Scaliger Castle and Lake Garda.