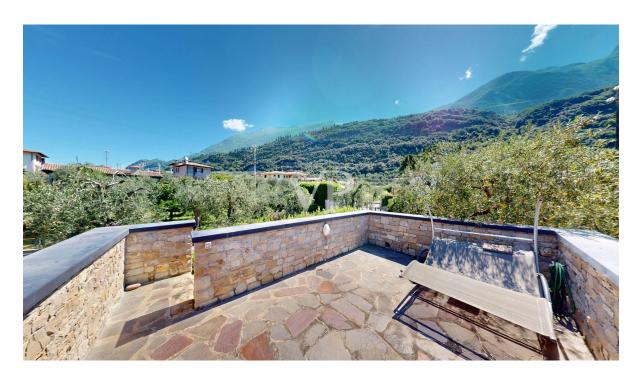

The Villa offers a high level of privacy. The house is surrounded by a flat plot of land of approx. 1,000 square meters, ideal for relaxing and enjoying nature and has a large garage with ample sheltered parking; divided as follows: First floor (approx. 145sqm gross area): Large entrance hall, living room, eat-in kitchen with access to the veranda, double bedroom with en-suite bathroom, further bedroom and the bathroom. From the first floor you reach the basement (approx. 230 m² gross area), which is divided as follows: large hobby room/tavern, laundry/technical room, garage with space for several vehicles and on the second floor there is the fantastic terrace/solarium with a view of the Scaliger Castle and Lake Garda.