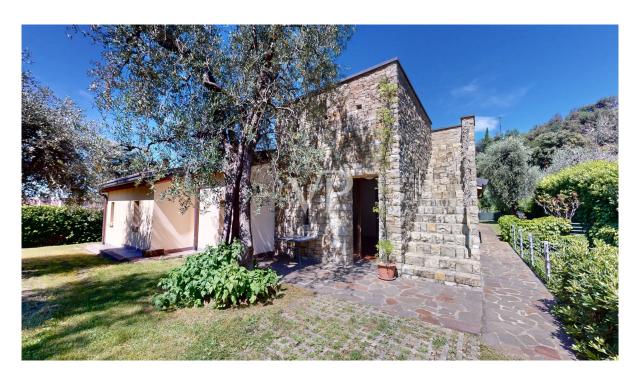

The Villa offers a high level of privacy. The house is surrounded by a flat plot of land of approx. 1,000 square meters, ideal for relaxing and enjoying nature and has a large garage with ample sheltered parking; divided as follows: First floor (approx. 145sqm gross area): Large entrance hall, living room, eat-in kitchen with access to the veranda, double bedroom with en-suite bathroom, further bedroom and the bathroom. From the first floor you reach the basement (approx. 230 m² gross area), which is divided as follows: large hobby room/tavern, laundry/technical room, garage with space for several vehicles and on the second floor there is the fantastic terrace/solarium with a view of the Scaliger Castle and Lake Garda.

The walking distance to the center as well as the immediate accessibility of all services and the beautiful surrounding garden including the spacious garage make this property particularly attractive.