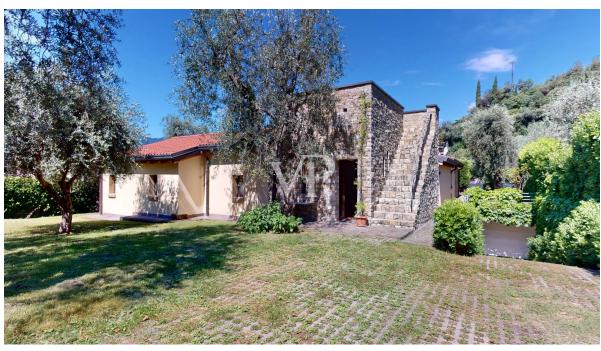

#### A first impression

Discover this detached Villa in one of the most prestigious locations in Malcesine. Just a few steps from the charming historic center, this property offers both tranquility and convenient access to all amenities.

The Villa offers a high level of privacy. The house is surrounded by a flat plot of land of approx. 1,000 square meters, ideal for relaxing and enjoying nature and has a large garage with ample sheltered parking; divided as follows: First floor (approx. 145sqm gross area): Large entrance hall, living room, eat-in kitchen with access to the veranda, double bedroom with en-suite bathroom, further bedroom and the bathroom. From the first floor you reach the basement (approx. 230 m² gross area), which is divided as follows: large hobby room/tavern, laundry/technical room, garage with space for several vehicles and on the second floor there is the fantastic terrace/solarium with a view of the Scaliger Castle and Lake Garda.

The walking distance to the center as well as the immediate accessibility of all services and the beautiful surrounding garden including the spacious garage make this property particularly attractive.