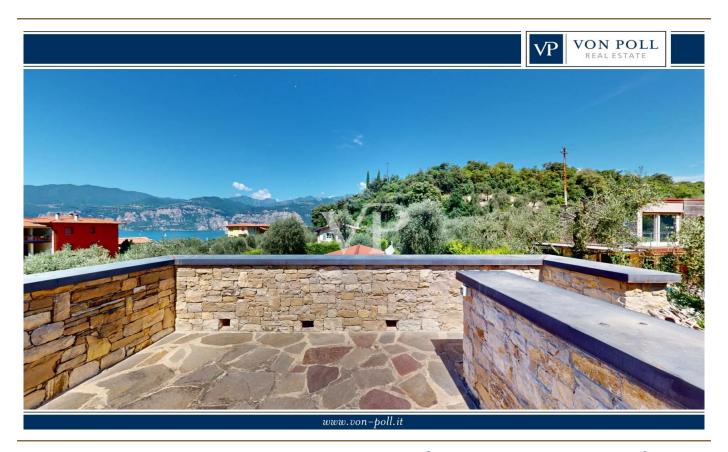

The Villa offers a high level of privacy. The house is surrounded by a flat plot of land of approx. 1,000 square meters, ideal for relaxing and enjoying nature and has a large garage with ample sheltered parking; divided as follows: First floor (approx. 145sqm gross area): Large entrance hall, living room, eat-in kitchen with access to the veranda, double bedroom with en-suite bathroom, further bedroom and the bathroom. From the first floor you reach the basement (approx. 230 m² gross area), which is divided as follows: large hobby room/tavern, laundry/technical room, garage with space for several vehicles and on the second floor there is the fantastic terrace/solarium with a view of the Scaliger Castle and Lake Garda.