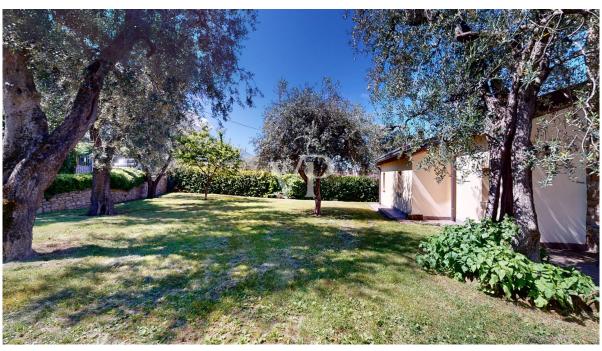

The Villa offers a high level of privacy. The house is surrounded by a flat plot of land of approx. 1,000 square meters, ideal for relaxing and enjoying nature and has a large garage with ample sheltered parking; divided as follows: First floor (approx. 145sqm gross area): Large entrance hall, living room, eat-in kitchen with access to the veranda, double bedroom with en-suite bathroom, further bedroom and the bathroom. From the first floor you reach the basement (approx. 230 m² gross area), which is divided as follows: large hobby room/tavern, laundry/technical room, garage with space for several vehicles and on the second floor there is the fantastic terrace/solarium with a view of the Scaliger Castle and Lake Garda.

The walking distance to the center as well as the immediate accessibility of all services and the beautiful surrounding garden including the spacious garage make this property particularly attractive.