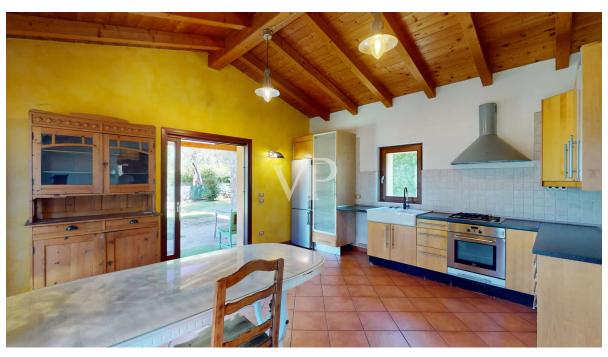

#### A first impression

Discover this detached Villa in one of the most prestigious locations in Malcesine. Just a few steps from the charming historic center, this property offers both tranquility and convenient access to all amenities.

The Villa offers a high level of privacy. The house is surrounded by a flat plot of land of approx. 1,000 square meters, ideal for relaxing and enjoying nature and has a large garage with ample sheltered parking; divided as follows: First floor (approx. 145sqm gross area): Large entrance hall, living room, eat-in kitchen with access to the veranda, double bedroom with en-suite bathroom, further bedroom and the bathroom. From the first floor you reach the basement (approx. 230 m² gross area), which is divided as follows: large hobby room/tavern, laundry/technical room, garage with space for several vehicles and on the second floor there is the fantastic terrace/solarium with a view of the Scaliger Castle and Lake Garda.