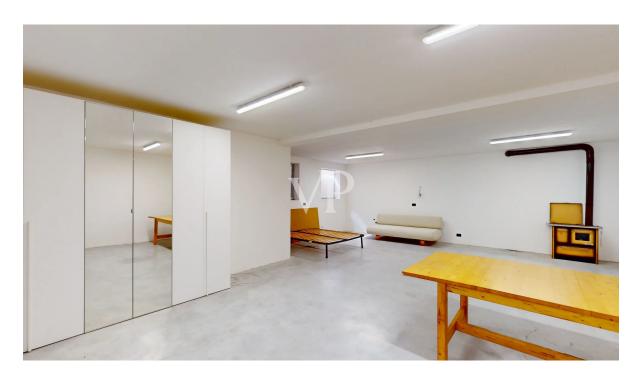

The Villa offers a high level of privacy. The house is surrounded by a flat plot of land of approx. 1,000 square meters, ideal for relaxing and enjoying nature and has a large garage with ample sheltered parking; divided as follows: First floor (approx. 145sqm gross area): Large entrance hall, living room, eat-in kitchen with access to the veranda, double bedroom with en-suite bathroom, further bedroom and the bathroom. From the first floor you reach the basement (approx. 230 m² gross area), which is divided as follows: large hobby room/tavern, laundry/technical room, garage with space for several vehicles and on the second floor there is the fantastic terrace/solarium with a view of the Scaliger Castle and Lake Garda.