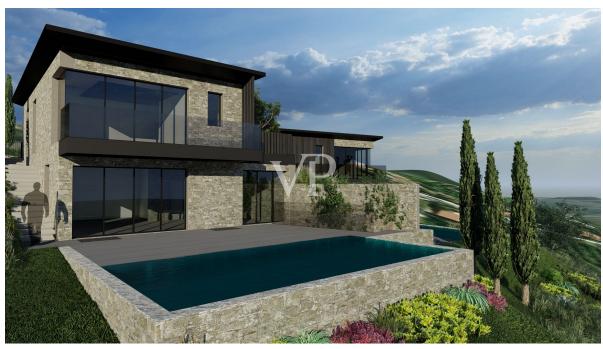

#### A first impression

In an extraordinary panoramic position above Lake Garda – nestled among the gentle hills and sun-drenched vineyards above Bardolino - this exclusive new development project envisions the construction of two elegant Premium Villas. The property is located in one of the most sought-after and peaceful residential areas in the region, far from the tourist hustle and yet only a short drive from the lakeshore. Here, privacy, nature and architectural sophistication blend into a harmonious concept – designed for those who seek something truly special. The two villas offer a breathtaking panoramic view over Lake Garda, the surrounding vineyards and the picturesque hills – a visual delight at any time of day. Thanks to thoughtful positioning and careful architectural planning, future owners will enjoy complete privacy in a truly unique natural setting. Despite the tranquil and exclusive location, the connectivity is excellent: fine dining restaurants, charming cafés and shopping options are just minutes away. The motorway exit "Affi - Lago di Garda Sud" is close by, as is the historic city of Verona with its international airport, reachable in less than 30 minutes. The project already has full municipal building approval. Construction will be carried out by a renowned and experienced developer known for high quality standards, reliability and architectural finesse. The villas will be delivered turnkey according to a detailed building specification. Buyers also have the opportunity to incorporate their personal preferences – from materials to layout – to create a home tailored to their exact wishes. Both villas boast a generous and wellthought-out floor plan. The ground floor features a bright open-plan kitchen and living area with direct access to the terrace, garden and pool area, as well as an inviting entrance hall and a guest bathroom. The upper floor includes three bedrooms - one of them a spacious master suite with en-suite bathroom – plus a second bathroom serving the other rooms. The lower level offers a spacious multipurpose room ideal as a wine cellar, gym or home cinema, along with technical rooms for the house and pool, and ample storage space. All floors are connected by an internal staircase and a lift. Each Villa includes a double garage and additional outdoor parking spaces. One of the two villas allows for the addition of a fourth bedroom on the ground floor. Detailed floor plans are available upon request. Whether as a distinctive holiday home or a prestigious main residence - this refined new development meets the highest standards: spacious, lightfilled interiors, premium finishes, complete privacy and a spectacular panoramic location - among the most beautiful and desirable on Lake Garda. A home created for those who seek the extraordinary. We look forward to hearing from you.