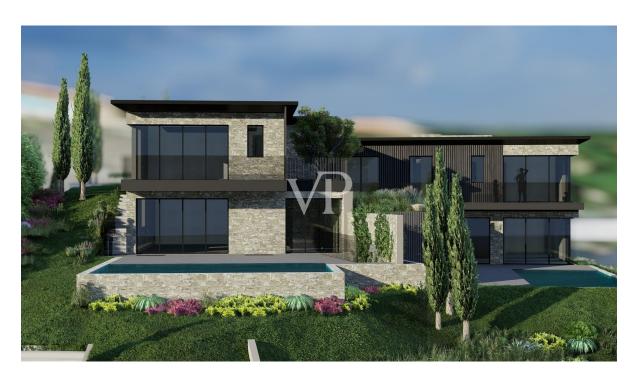

#### A first impression

In an extraordinary panoramic position above Lake Garda – nestled among the gentle hills and sun-drenched vineyards above Bardolino - this exclusive new development project envisions the construction of two elegant Premium Villas. The property is located in one of the most sought-after and peaceful residential areas in the region, far from the tourist hustle and yet only a short drive from the lakeshore. Here, privacy, nature and architectural sophistication blend into a harmonious concept – designed for those who seek something truly special. The two villas offer a breathtaking panoramic view over Lake Garda, the surrounding vineyards and the picturesque hills – a visual delight at any time of day. Thanks to thoughtful positioning and careful architectural planning, future owners will enjoy complete privacy in a truly unique natural setting. Despite the tranquil and exclusive location, the connectivity is excellent: fine dining restaurants, charming cafés and shopping options are just minutes away. The motorway exit "Affi - Lago di Garda Sud" is close by, as is the historic city of Verona with its international airport, reachable in less than 30 minutes. The project already has full municipal building approval. Construction will be carried out by a renowned and experienced developer known for high quality standards, reliability and architectural finesse. The villas will be delivered turnkey according to a detailed building specification. Buyers also have the opportunity to incorporate their personal preferences – from materials to layout – to create a home tailored to their exact wishes. Both villas boast a generous and wellthought-out floor plan. The ground floor features a bright open-plan kitchen and living area with direct access to the terrace, garden and pool area, as well as an inviting entrance hall and a guest bathroom. The upper floor includes three bedrooms - one of them a spacious master suite with en-suite bathroom – plus a second bathroom serving the other rooms. The lower level offers a spacious multipurpose room ideal as a wine cellar, gym or home cinema, along with technical rooms for the house and pool, and ample storage space. All floors are connected by an internal staircase and a lift. Each Villa includes a double garage and additional outdoor parking spaces. One of the two villas allows for the addition of a fourth bedroom on the ground floor. Detailed floor plans are available upon request. Whether as a distinctive holiday home or a prestigious main residence - this refined new development meets the highest standards: spacious, lightfilled interiors, premium finishes, complete privacy and a spectacular panoramic location - among the most beautiful and desirable on Lake Garda. A home created for those who seek the extraordinary. We look forward to hearing from you.