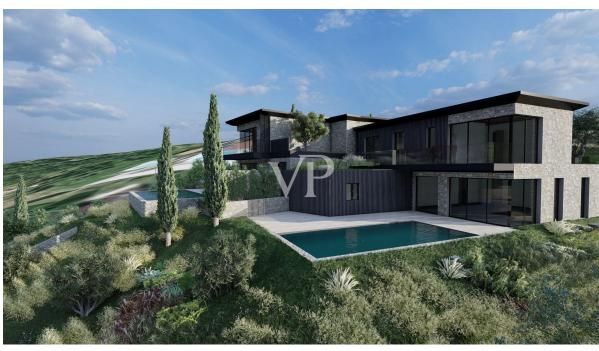

#### A first impression

In an extraordinary panoramic position above Lake Garda – nestled among the gentle hills and sun-drenched vineyards above Bardolino - this exclusive new development project envisions the construction of two elegant Premium Villas. The property is located in one of the most sought-after and peaceful residential areas in the region, far from the tourist hustle and yet only a short drive from the lakeshore. Here, privacy, nature and architectural sophistication blend into a harmonious concept – designed for those who seek something truly special. The two villas offer a breathtaking panoramic view over Lake Garda, the surrounding vineyards and the picturesque hills – a visual delight at any time of day. Thanks to thoughtful positioning and careful architectural planning, future owners will enjoy complete privacy in a truly unique natural setting. Despite the tranquil and exclusive location, the connectivity is excellent: fine dining restaurants, charming cafés and shopping options are just minutes away. The motorway exit "Affi - Lago di Garda Sud" is close by, as is the historic city of Verona with its international airport, reachable in less than 30 minutes. The project already has full municipal building approval. Construction will be carried out by a renowned and experienced developer known for high quality standards, reliability and architectural finesse. The villas will be delivered turnkey according to a detailed building specification. Buyers also have the opportunity to incorporate their personal preferences – from materials to layout – to create a home tailored to their exact wishes. Both villas boast a generous and wellthought-out floor plan. The ground floor features a bright open-plan kitchen and living area with direct access to the terrace, garden and pool area, as well as an inviting entrance hall and a guest bathroom. The upper floor includes three bedrooms - one of them a spacious master suite with en-suite bathroom – plus a second bathroom serving the other rooms. The lower level offers a spacious multipurpose room ideal as a wine cellar, gym or home cinema, along with technical rooms for the house and pool, and ample storage space. All floors are connected by an internal staircase and a lift. Each Villa includes a double garage and additional outdoor parking spaces. One of the two villas allows for the addition of a fourth bedroom on the ground floor. Detailed floor plans are available upon request. Whether as a distinctive holiday home or a prestigious main residence - this refined new development meets the highest standards: spacious, lightfilled interiors, premium finishes, complete privacy and a spectacular panoramic location - among the most beautiful and desirable on Lake Garda. A home created for those who seek the extraordinary. We look forward to hearing from you.