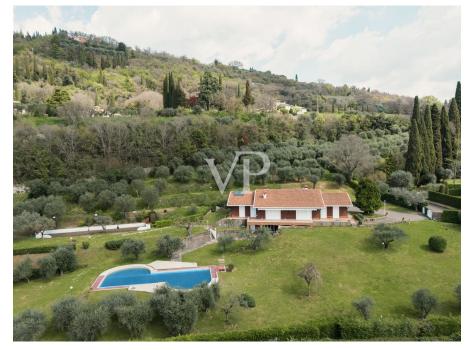

#### A first impression

We offer for sale a villa of rare elegance located in Bardolino, with breathtaking views of Lake Garda. The property, which covers a commercial area of 520 square meters, is immersed in a private garden of 7,650 square meters, enriched by ancient olive trees that give a unique and serene atmosphere. The property is designed to ensure maximum comfort and privacy, with spacious interiors and a layout of rooms that enhances brightness and elegance.

The villa consists of 12 rooms, including generous living areas, refined bedrooms, and rooms ideal for relaxation and entertainment. The residence has a beautiful swimming pool, which blends harmoniously with the surrounding landscape, and a large garage, as well as numerous parking spaces, available for the convenience of guests and residents.

An additional strength of the property is its privileged location: there is no possibility of building in the immediate vicinity, ensuring an unobstructed and unaltered view over time. In addition, a project has been approved for possible extensions, offering the possibility to further customize the villa according to one's needs. The project includes a total volume of 2,704 cubic meters, including 1,750 cubic meters above ground and 954 cubic meters underground. The total buildable area is 670 square meters of living space and 492 square meters of terrace.