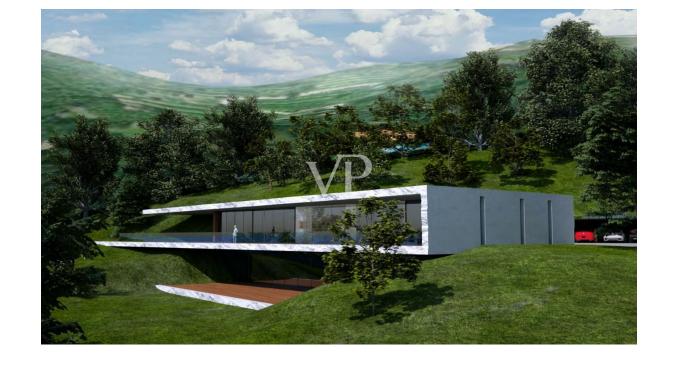

#### A first impression

We offer for sale a villa of rare elegance located in Bardolino, with breathtaking views of Lake Garda. The property, which covers a commercial area of 520 square meters, is immersed in a private garden of 7,650 square meters, enriched by ancient olive trees that give a unique and serene atmosphere. The property is designed to ensure maximum comfort and privacy, with spacious interiors and a layout of rooms that enhances brightness and elegance.

The villa consists of 12 rooms, including generous living areas, refined bedrooms, and rooms ideal for relaxation and entertainment. The residence has a beautiful swimming pool, which blends harmoniously with the surrounding landscape, and a large garage, as well as numerous parking spaces, available for the convenience of guests and residents.