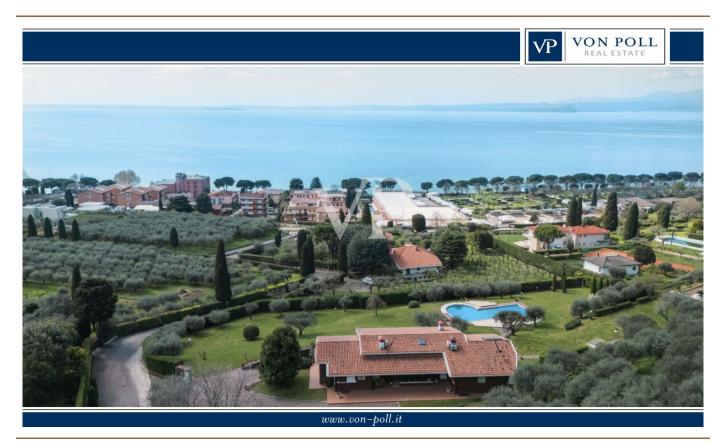

#### Bardolino Fantastic villa a stone's throw from the lake

Property ID: IT252941954

PURCHASE PRICE: 5.000.000 EUR • LIVING SPACE: ca. 450  $m^2$  • ROOMS: 12 • LAND AREA: 7.650  $m^2$ 

At a glance
The property
Energy Data
Floor plans
A first impression
Contact partner

#### A first impression

We offer for sale a villa of rare elegance located in Bardolino, with breathtaking views of Lake Garda. The property, which covers a commercial area of 520 square meters, is immersed in a private garden of 7,650 square meters, enriched by ancient olive trees that give a unique and serene atmosphere. The property is designed to ensure maximum comfort and privacy, with spacious interiors and a layout of rooms that enhances brightness and elegance.