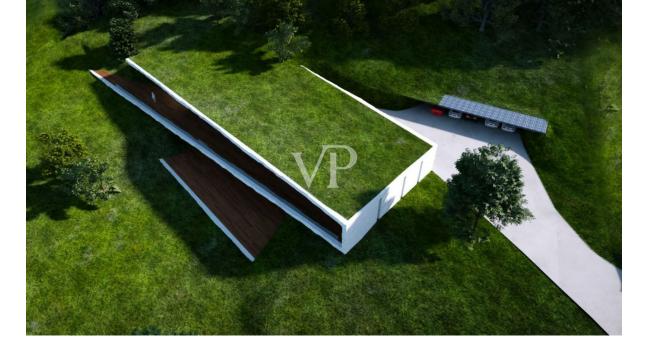

#### A first impression

We offer for sale a villa of rare elegance located in Bardolino, with breathtaking views of Lake Garda. The property, which covers a commercial area of 520 square meters, is immersed in a private garden of 7,650 square meters, enriched by ancient olive trees that give a unique and serene atmosphere. The property is designed to ensure maximum comfort and privacy, with spacious interiors and a layout of rooms that enhances brightness and elegance.

An additional strength of the property is its privileged location: there is no possibility of building in the immediate vicinity, ensuring an unobstructed and unaltered view over time. In addition, a project has been approved for possible extensions, offering the possibility to further customize the villa according to one's needs. The project includes a total volume of 2,704 cubic meters, including 1,750 cubic meters above ground and 954 cubic meters underground. The total buildable area is 670 square meters of living space and 492 square meters of terrace.