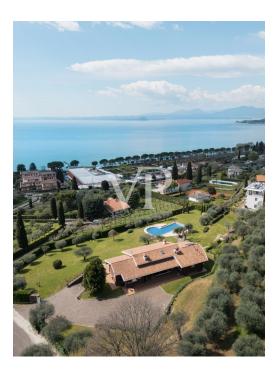

#### A first impression

We offer for sale a villa of rare elegance located in Bardolino, with breathtaking views of Lake Garda. The property, which covers a commercial area of 520 square meters, is immersed in a private garden of 7,650 square meters, enriched by ancient olive trees that give a unique and serene atmosphere. The property is designed to ensure maximum comfort and privacy, with spacious interiors and a layout of rooms that enhances brightness and elegance.