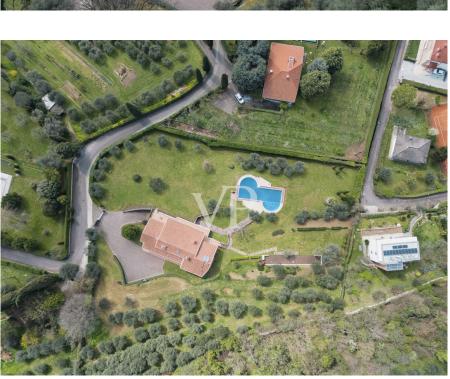

#### A first impression

We offer for sale a villa of rare elegance located in Bardolino, with breathtaking views of Lake Garda. The property, which covers a commercial area of 520 square meters, is immersed in a private garden of 7,650 square meters, enriched by ancient olive trees that give a unique and serene atmosphere. The property is designed to ensure maximum comfort and privacy, with spacious interiors and a layout of rooms that enhances brightness and elegance.

The villa consists of 12 rooms, including generous living areas, refined bedrooms, and rooms ideal for relaxation and entertainment. The residence has a beautiful swimming pool, which blends harmoniously with the surrounding landscape, and a large garage, as well as numerous parking spaces, available for the convenience of guests and residents.