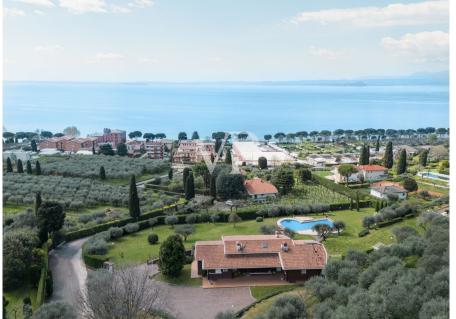

#### A first impression

We offer for sale a villa of rare elegance located in Bardolino, with breathtaking views of Lake Garda. The property, which covers a commercial area of 520 square meters, is immersed in a private garden of 7,650 square meters, enriched by ancient olive trees that give a unique and serene atmosphere. The property is designed to ensure maximum comfort and privacy, with spacious interiors and a layout of rooms that enhances brightness and elegance.

An additional strength of the property is its privileged location: there is no possibility of building in the immediate vicinity, ensuring an unobstructed and unaltered view over time. In addition, a project has been approved for possible extensions, offering the possibility to further customize the villa according to one's needs. The project includes a total volume of 2,704 cubic meters, including 1,750 cubic meters above ground and 954 cubic meters underground. The total buildable area is 670 square meters of living space and 492 square meters of terrace.