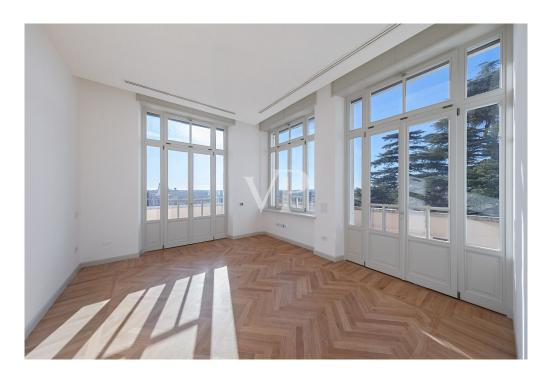

The penthouse, located on the second floor, consists of a spacious and bright living area, a separate kitchen, three bedrooms and two bathrooms. On the upper floor, the large panoramic solarium provides unparalleled views of Lake Garda, ideal for enjoying relaxing moments outdoors. The solarium is easily accessible via a convenient private elevator that connects the two floors of the apartment.