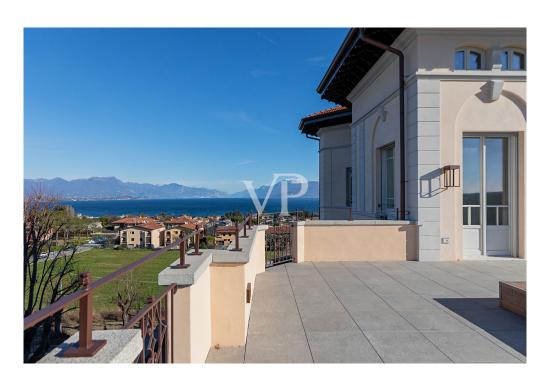

The penthouse, located on the second floor, consists of a spacious and bright living area, a separate kitchen, three bedrooms and two bathrooms. On the upper floor, the large panoramic solarium provides unparalleled views of Lake Garda, ideal for enjoying relaxing moments outdoors. The solarium is easily accessible via a convenient private elevator that connects the two floors of the apartment.