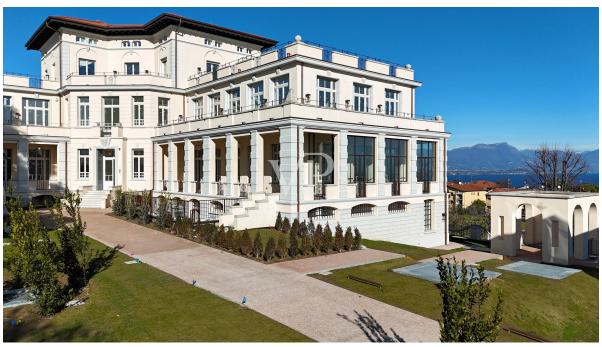

#### A first impression

Latest luxury penthouse located within the renowned Villa del Sole residence, a historic heliotherapeutic villa dating back to the early 1900s, beautifully restored and enriched by a magnificent park and unparalleled lake views. The property is located in Desenzano del Garda, in a prime location offering breathtaking views.

The penthouse, located on the second floor, consists of a spacious and bright living area, a separate kitchen, three bedrooms and two bathrooms. On the upper floor, the large panoramic solarium provides unparalleled views of Lake Garda, ideal for enjoying relaxing moments outdoors. The solarium is easily accessible via a convenient private elevator that connects the two floors of the apartment.

The Villa del Sole residence is distinguished by its refined architectural style, which preserves the unique characteristics of a listed building, combining historic beauty with modern efficiency and comfort. The property's exclusive amenities include a swimming pool and a spa dedicated to residents, ensuring the ultimate in wellness and privacy.