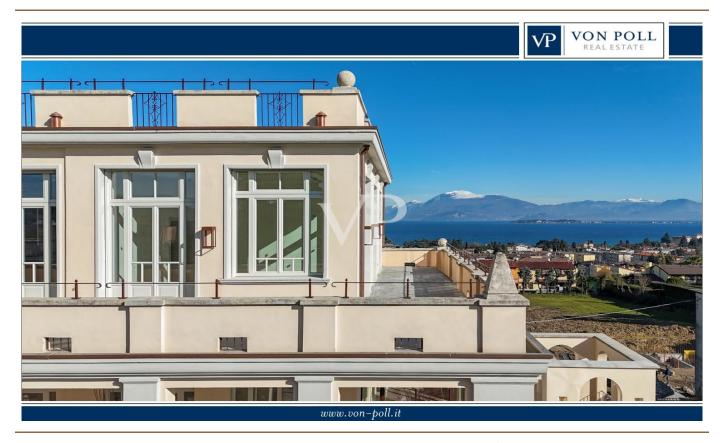

#### A first impression

Latest luxury penthouse located within the renowned Villa del Sole residence, a historic heliotherapeutic villa dating back to the early 1900s, beautifully restored and enriched by a magnificent park and unparalleled lake views. The property is located in Desenzano del Garda, in a prime location offering breathtaking views.

The penthouse, located on the second floor, consists of a spacious and bright living area, a separate kitchen, three bedrooms and two bathrooms. On the upper floor, the large panoramic solarium provides unparalleled views of Lake Garda, ideal for enjoying relaxing moments outdoors. The solarium is easily accessible via a convenient private elevator that connects the two floors of the apartment.