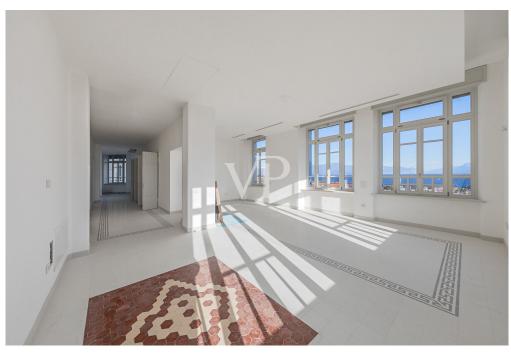

The penthouse, located on the second floor, consists of a spacious and bright living area, a separate kitchen, three bedrooms and two bathrooms. On the upper floor, the large panoramic solarium provides unparalleled views of Lake Garda, ideal for enjoying relaxing moments outdoors. The solarium is easily accessible via a convenient private elevator that connects the two floors of the apartment.