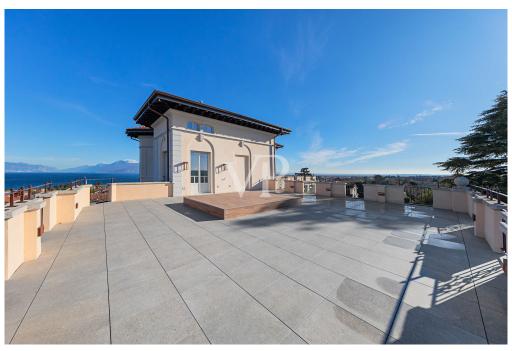

The penthouse, located on the second floor, consists of a spacious and bright living area, a separate kitchen, three bedrooms and two bathrooms. On the upper floor, the large panoramic solarium provides unparalleled views of Lake Garda, ideal for enjoying relaxing moments outdoors. The solarium is easily accessible via a convenient private elevator that connects the two floors of the apartment.