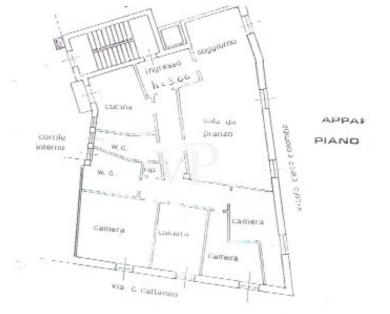

### A first impression

A stone's throw from the Arena of Verona, on Via Carlo Cattaneo we propose an apartment on the third floor of an elegant building dating back to 1900 that still retains its historic charm. We walk through the door and enter a large living room of which the furnishings naturally define three distinct zones: dining area, lounge area with cocktail area, study/bedroom space.

What immediately strikes us are the characteristic suspended ceilings: scaled and undulating architectural elements that are not only decorative, but conceal the ducted air conditioning system, a sophisticated lighting system with spotlights, and the sound system with piped speakers.

The bright and functional kitchen overlooks a balcony.

The apartment offers three bedrooms, each with different features: the master double bedroom includes a private bathroom with a whirlpool tub and a separate walk-in closet, the second double bedroom also has a walk-in closet, and the third bedroom has ample square footage.

In addition to the master double bedroom's private bathroom, we find a second bathroom with large shower, integrated laundry area, a convenient storage room that optimizes space and a third bathroom.

The recently replaced elevator also reaches the basement where the garage is located. The price includes:

Attic on the fourth floor

Cellar in the basement floor

Possibility of covered parking space in the condominium garage

**Conclusion - Commercial Proposal** 

Asking price:

Apartment: €850,000

Garage: €80,000