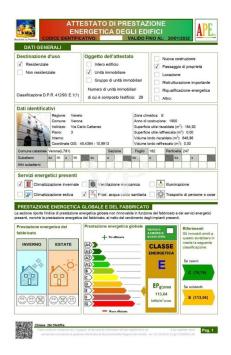

## **Energy Data**

Type of heatingCentral heatingEnergy certificate20.01.2032valid until20.01.2032

| Energy Certificate         | Energy demand<br>certificate |
|----------------------------|------------------------------|
| Final Energy<br>Demand     | 113.04 kWh/m²a               |
| Energy efficiency<br>class | E                            |