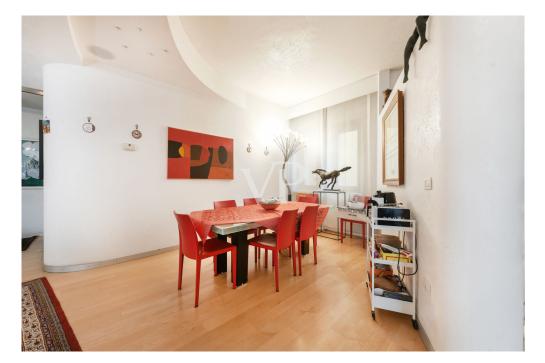

### A first impression

A stone's throw from the Arena of Verona, on Via Carlo Cattaneo we propose an apartment on the third floor of an elegant building dating back to 1900 that still retains its historic charm. We walk through the door and enter a large living room of which the furnishings naturally define three distinct zones: dining area, lounge area with cocktail area, study/bedroom space.

The bright and functional kitchen overlooks a balcony.

The apartment offers three bedrooms, each with different features: the master double bedroom includes a private bathroom with a whirlpool tub and a separate walk-in closet, the second double bedroom also has a walk-in closet, and the third bedroom has ample square footage.