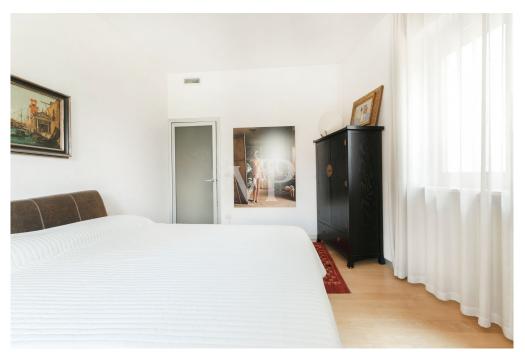

The bright and functional kitchen overlooks a balcony.

The apartment offers three bedrooms, each with different features: the master double bedroom includes a private bathroom with a whirlpool tub and a separate walk-in closet, the second double bedroom also has a walk-in closet, and the third bedroom has ample square footage.

In addition to the master double bedroom's private bathroom, we find a second bathroom with large shower, integrated laundry area, a convenient storage room that optimizes space and a third bathroom.

The recently replaced elevator also reaches the basement where the garage is located. The price includes: