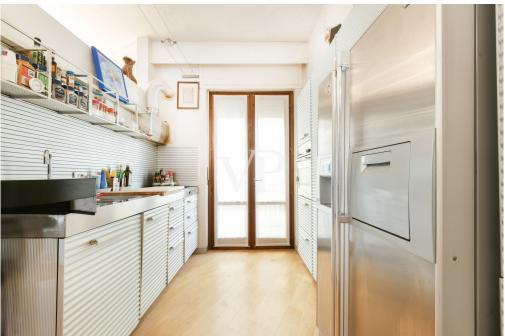

The bright and functional kitchen overlooks a balcony.

The apartment offers three bedrooms, each with different features: the master double bedroom includes a private bathroom with a whirlpool tub and a separate walk-in closet, the second double bedroom also has a walk-in closet, and the third bedroom has ample square footage.