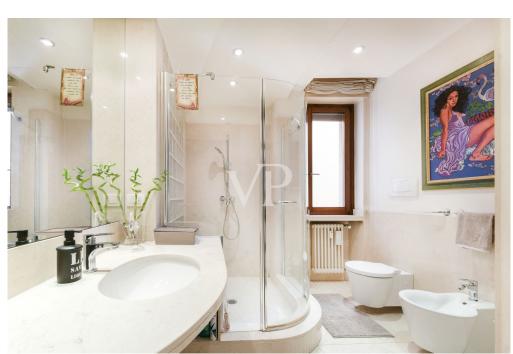

The bright and functional kitchen overlooks a balcony.

The apartment offers three bedrooms, each with different features: the master double bedroom includes a private bathroom with a whirlpool tub and a separate walk-in closet, the second double bedroom also has a walk-in closet, and the third bedroom has ample square footage.

In addition to the master double bedroom's private bathroom, we find a second bathroom with large shower, integrated laundry area, a convenient storage room that optimizes space and a third bathroom.

The recently replaced elevator also reaches the basement where the garage is located. The price includes: