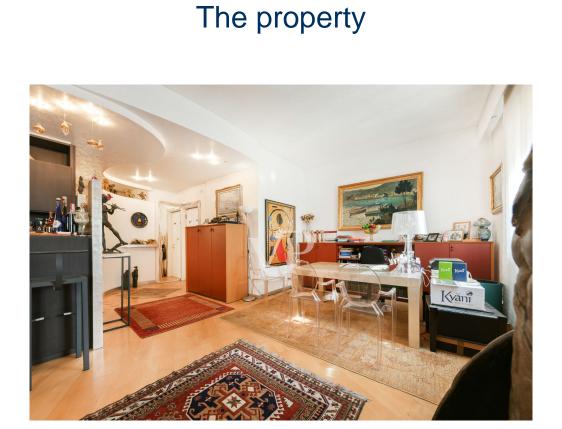

| 3                      |
| Bathrooms            | 3                      |
| Year of construction | 1900                   |

| Purchase Price | 850.000 EUR            |
|----------------|------------------------|
| Commission     | Subject to commission  |
| Total Space    | ca. 195 m <sup>2</sup> |
| Equipment      | Terrace                |



## **Energy Data**

Type of heatingCentral heatingEnergy certificate20.01.2032valid until20.01.2032

| Energy Certificate         | Energy demand<br>certificate |
|----------------------------|------------------------------|
| Final Energy<br>Demand     | 113.04 kWh/m²a               |
| Energy efficiency<br>class | E                            |









VON POLL

VP

















VON POLL

VP







The property





www.von-poll.com











# The property

















VON POLL

VP



































The property





www.von-poll.com







# The property









### A first impression

A stone's throw from the Arena of Verona, on Via Carlo Cattaneo we propose an apartment on the third floor of an elegant building dating back to 1900 that still retains its historic charm. We walk through the door and enter a large living room of which the furnishings naturally define three distinct zones: dining area, lounge area with cocktail area, study/bedroom space.

What immediately strikes us are the characteristic suspended ceilings: scaled and undulating architectural elements that are not only decorative, but conceal the ducted air conditioning system, a sophisticated lighting system with spotlights, an