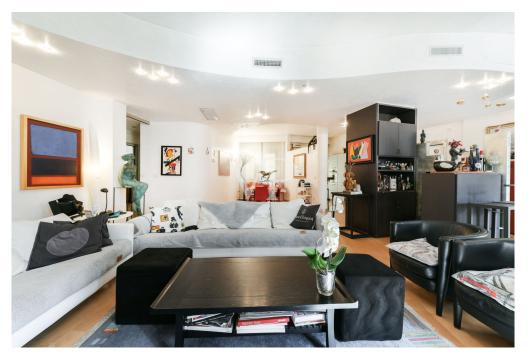

### A first impression

A stone's throw from the Arena of Verona, on Via Carlo Cattaneo we propose an apartment on the third floor of an elegant building dating back to 1900 that still retains its historic charm. We walk through the door and enter a large living room of which the furnishings naturally define three distinct zones: dining area, lounge area with cocktail area, study/bedroom space.

What immediately strikes us are the characteristic suspended ceilings: scaled and undulating architectural elements that are not only decorative, but conceal the ducted air conditioning system, a sophisticated lighting system with spotlights, and the sound system with piped speakers.