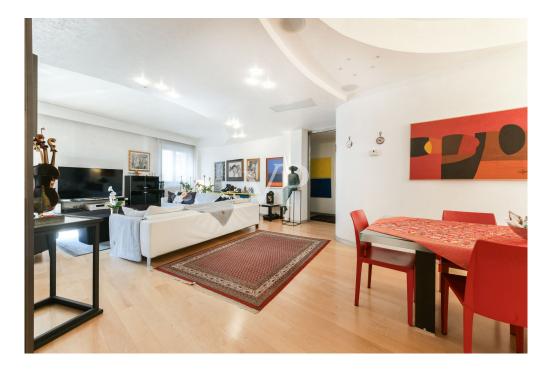

### A first impression

A stone's throw from the Arena of Verona, on Via Carlo Cattaneo we propose an apartment on the third floor of an elegant building dating back to 1900 that still retains its historic charm. We walk through the door and enter a large living room of which the furnishings naturally define three distinct zones: dining area, lounge area with cocktail area, study/bedroom space.

What immediately strikes us are the characteristic suspended ceilings: scaled and undulating architectural elements that are not only decorative, but conceal the ducted air conditioning system, a sophisticated lighting system with spotlights, and the sound system with piped speakers.