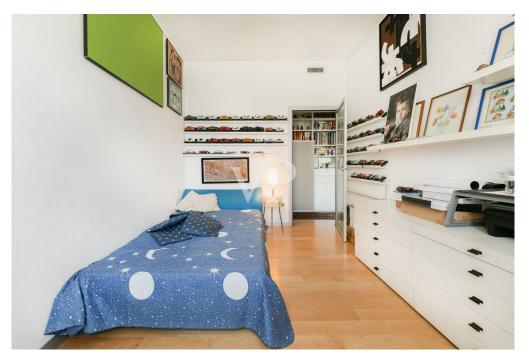

The bright and functional kitchen overlooks a balcony.

The apartment offers three bedrooms, each with different features: the master double bedroom includes a private bathroom with a whirlpool tub and a separate walk-in closet, the second double bedroom also has a walk-in closet, and the third bedroom has ample square footage.

In addition to the master double bedroom's private bathroom, we find a second bathroom with large shower, integrated laundry area, a convenient storage room that optimizes space and a third bathroom.

The recently replaced elevator also reaches the basement where the garage is located. The price includes: