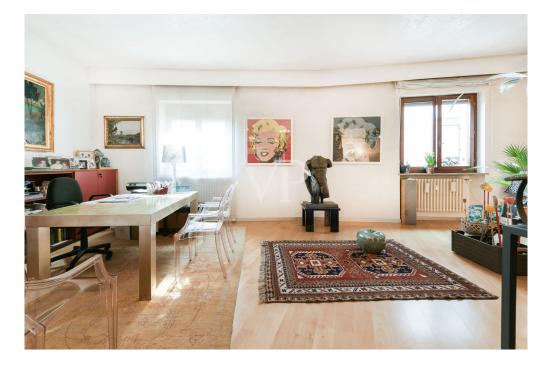

### A first impression

A stone's throw from the Arena of Verona, on Via Carlo Cattaneo we propose an apartment on the third floor of an elegant building dating back to 1900 that still retains its historic charm. We walk through the door and enter a large living room of which the furnishings naturally define three distinct zones: dining area, lounge area with cocktail area, study/bedroom space.

What immediately strikes us are the characteristic suspended ceilings: scaled and undulating architectural elements that are not only decorative, but conceal the ducted air conditioning system, a sophisticated lighting system with spotlights, and the sound system with piped speakers.