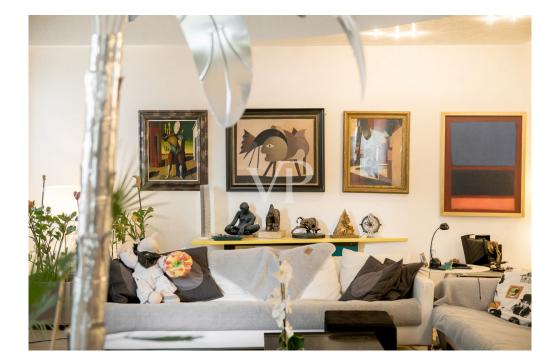

### A first impression

A stone's throw from the Arena of Verona, on Via Carlo Cattaneo we propose an apartment on the third floor of an elegant building dating back to 1900 that still retains its historic charm. We walk through the door and enter a large living room of which the furnishings naturally define three distinct zones: dining area, lounge area with cocktail area, study/bedroom space.

What immediately strikes us are the characteristic suspended ceilings: scaled and undulating architectural elements that are not only decorative, but conceal the ducted air conditioning system, a sophisticated lighting system with spotlights, and the sound system with piped speakers.