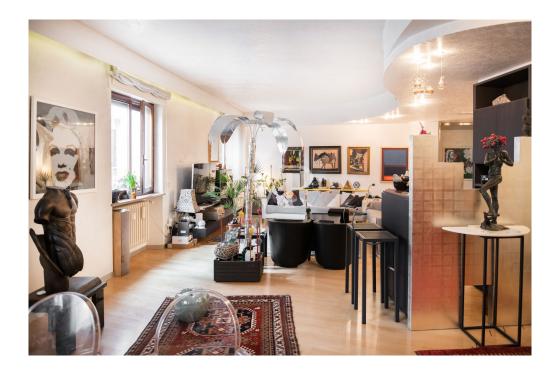

### A first impression

A stone's throw from the Arena of Verona, on Via Carlo Cattaneo we propose an apartment on the third floor of an elegant building dating back to 1900 that still retains its historic charm. We walk through the door and enter a large living room of which the furnishings naturally define three distinct zones: dining area, lounge area with cocktail area, study/bedroom space.

What immediately strikes us are the characteristic suspended ceilings: scaled and undulating architectural elements that are not only decorative, but conceal the ducted air conditioning system, a sophisticated lighting system with spotlights, and the sound system with piped speakers.