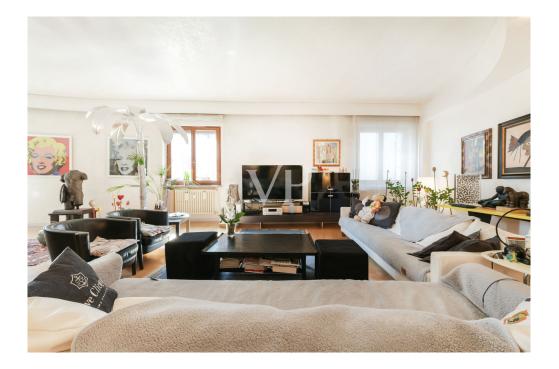

### A first impression

A stone's throw from the Arena of Verona, on Via Carlo Cattaneo we propose an apartment on the third floor of an elegant building dating back to 1900 that still retains its historic charm. We walk through the door and enter a large living room of which the furnishings naturally define three distinct zones: dining area, lounge area with cocktail area, study/bedroom space.

What immediately strikes us are the characteristic suspended ceilings: scaled and undulating architectural elements that are not only decorative, but conceal the ducted air conditioning system, a sophisticated lighting system with spotlights, and the sound system with piped speakers.