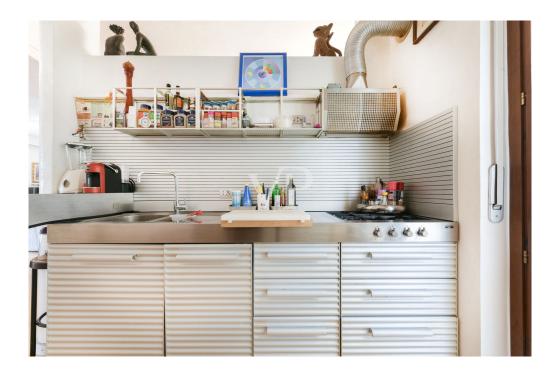

The bright and functional kitchen overlooks a balcony.

The apartment offers three bedrooms, each with different features: the master double bedroom includes a private bathroom with a whirlpool tub and a separate walk-in closet, the second double bedroom also has a walk-in closet, and the third bedroom has ample square footage.