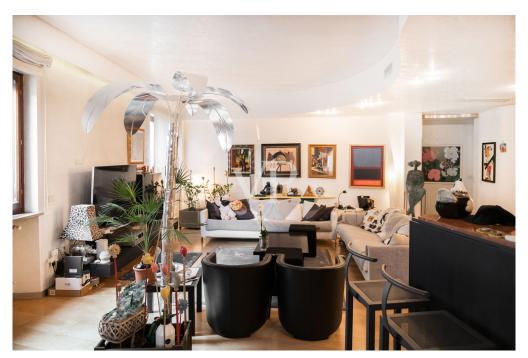

### A first impression

A stone's throw from the Arena of Verona, on Via Carlo Cattaneo we propose an apartment on the third floor of an elegant building dating back to 1900 that still retains its historic charm. We walk through the door and enter a large living room of which the furnishings naturally define three distinct zones: dining area, lounge area with cocktail area, study/bedroom space.

What immediately strikes us are the characteristic suspended ceilings: scaled and undulating architectural elements that are not only decorative, but conceal the ducted air conditioning system, a sophisticated lighting system with spotlights, and the sound system with piped speakers.