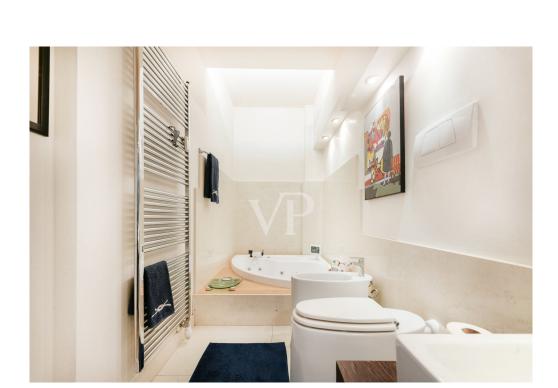

The bright and functional kitchen overlooks a balcony.

The apartment offers three bedrooms, each with different features: the master double bedroom includes a private bathroom with a whirlpool tub and a separate walk-in closet, the second double bedroom also has a walk-in closet, and the third bedroom has ample square footage.

In addition to the master double bedroom's private bathroom, we find a second bathroom with large shower, integrated laundry area, a convenient storage room that optimizes space and a third bathroom.

The recently replaced elevator also reaches the basement where the garage is located. The price includes: