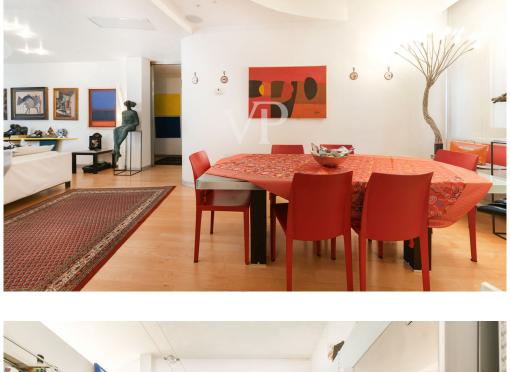

### A first impression

A stone's throw from the Arena of Verona, on Via Carlo Cattaneo we propose an apartment on the third floor of an elegant building dating back to 1900 that still retains its historic charm. We walk through the door and enter a large living room of which the furnishings naturally define three distinct zones: dining area, lounge area with cocktail area, study/bedroom space.

The bright and functional kitchen overlooks a balcony.

The apartment offers three bedrooms, each with different features: the master double bedroom includes a private bathroom with a whirlpool tub and a separate walk-in closet, the second double bedroom also has a walk-in closet, and the third bedroom has ample square footage.