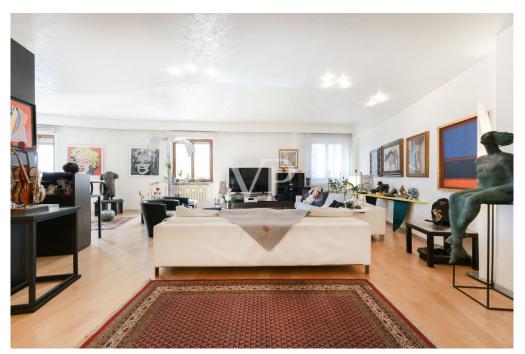

### A first impression

A stone's throw from the Arena of Verona, on Via Carlo Cattaneo we propose an apartment on the third floor of an elegant building dating back to 1900 that still retains its historic charm. We walk through the door and enter a large living room of which the furnishings naturally define three distinct zones: dining area, lounge area with cocktail area, study/bedroom space.

What immediately strikes us are the characteristic suspended ceilings: scaled and undulating architectural elements that are not only decorative, but conceal the ducted air conditioning system, a sophisticated lighting system with spotlights, and the sound system with piped speakers.