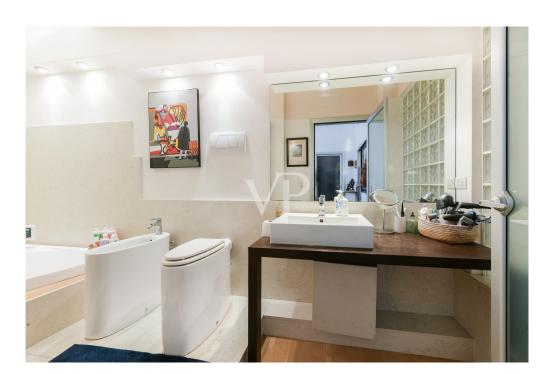

The bright and functional kitchen overlooks a balcony.

The apartment offers three bedrooms, each with different features: the master double bedroom includes a private bathroom with a whirlpool tub and a separate walk-in closet, the second double bedroom also has a walk-in closet, and the third bedroom has ample square footage.

In addition to the master double bedroom's private bathroom, we find a second bathroom with large shower, integrated laundry area, a convenient storage room that optimizes space and a third bathroom.

The recently replaced elevator also reaches the basement where the garage is located. The price includes: