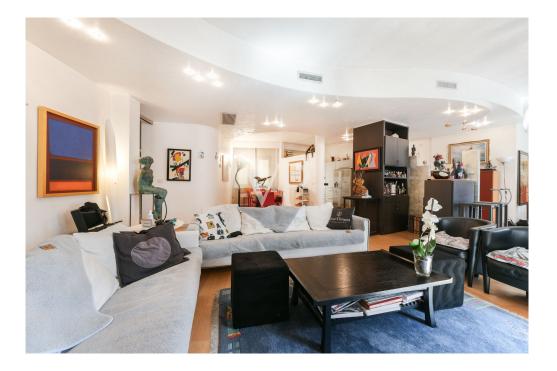

### A first impression

A stone's throw from the Arena of Verona, on Via Carlo Cattaneo we propose an apartment on the third floor of an elegant building dating back to 1900 that still retains its historic charm. We walk through the door and enter a large living room of which the furnishings naturally define three distinct zones: dining area, lounge area with cocktail area, study/bedroom space.

What immediately strikes us are the characteristic suspended ceilings: scaled and undulating architectural elements that are not only decorative, but conceal the ducted air conditioning system, a sophisticated lighting system with spotlights, and the sound system with piped speakers.