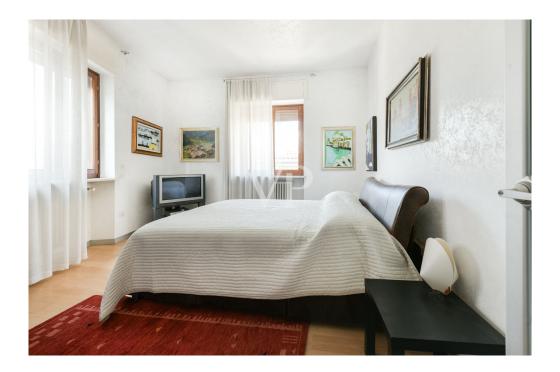

The bright and functional kitchen overlooks a balcony.

The apartment offers three bedrooms, each with different features: the master double bedroom includes a private bathroom with a whirlpool tub and a separate walk-in closet, the second double bedroom also has a walk-in closet, and the third bedroom has ample square footage.

In addition to the master double bedroom's private bathroom, we find a second bathroom with large shower, integrated laundry area, a convenient storage room that optimizes space and a third bathroom.

The recently replaced elevator also reaches the basement where the garage is located. The price includes: