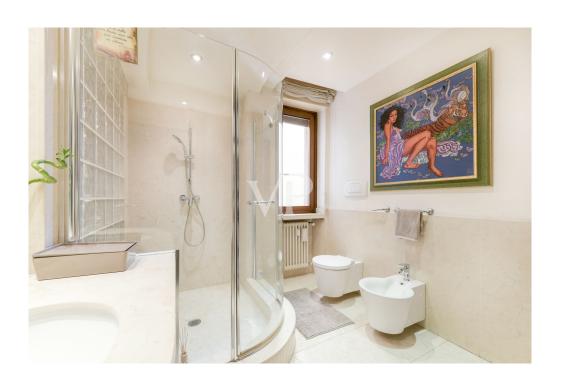

The bright and functional kitchen overlooks a balcony.

The apartment offers three bedrooms, each with different features: the master double bedroom includes a private bathroom with a whirlpool tub and a separate walk-in closet, the second double bedroom also has a walk-in closet, and the third bedroom has ample square footage.

In addition to the master double bedroom's private bathroom, we find a second bathroom with large shower, integrated laundry area, a convenient storage room that optimizes space and a third bathroom.

The recently replaced elevator also reaches the basement where the garage is located. The price includes: