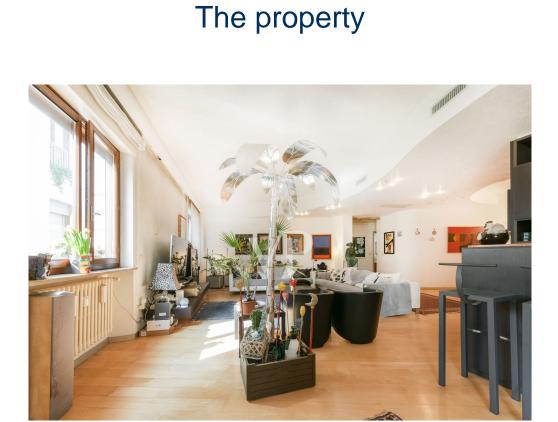

# The property

### A first impression

A stone's throw from the Arena of Verona, on Via Carlo Cattaneo we propose an apartment on the third floor of an elegant building dating back to 1900 that still retains its historic charm. We walk through the door and enter a large living room of which the furnishings naturally define three distinct zones: dining area, lounge area with cocktail area, study/bedroom space.