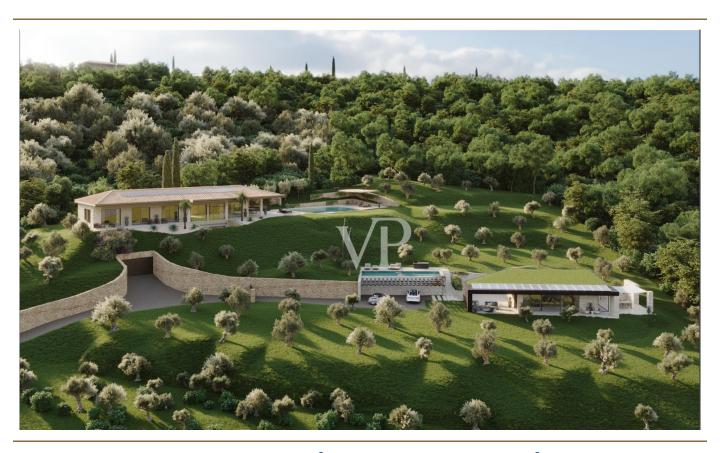

### A first impression

Villa degli Olivi: Fantastic view on the bay of Garda - beautiful surrounding development in Mediterranean nature. Large cultivated olive grove of proportionally approx. 3.685,98 square meters with own oil production. Villa A: Projected new construction of a large high-end villa on two floors with swimming pool (approx. 110m2) and underground parking. The building permit is available and it can be started immediately. The large plot is very quiet, without direct neighbors, secluded and framed by olive trees. The central connection to the village offers many amenities such as quick access from Affi, shopping facilities, pharmacy and a gas station.