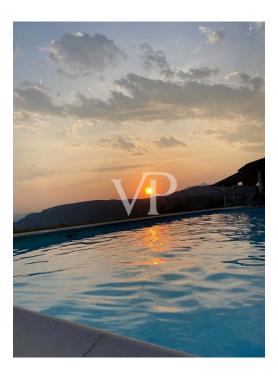

| Purchase Price | On request                                     |
|----------------|------------------------------------------------|
| Commission     | Subject to commission                          |
| Total Space    | ca. 708 m <sup>2</sup>                         |
| Usable Space   | ca. 300 m <sup>2</sup>                         |
| Equipment      | Terrace, Swimming<br>pool, Sauna,<br>Fireplace |

### A first impression

Villa degli Olivi: Fantastic view on the bay of Garda - beautiful surrounding development in Mediterranean nature. Large cultivated olive grove of proportionally approx. 3.685,98 square meters with own oil production. Villa A: Projected new construction of a large high-end villa on two floors with swimming pool (approx. 110m2) and underground parking. The building permit is available and it can be started immediately. The large plot is very quiet, without direct neighbors, secluded and framed by olive trees. The central connection to the village offers many amenities such as quick access from Affi, shopping facilities, pharmacy and a gas station.