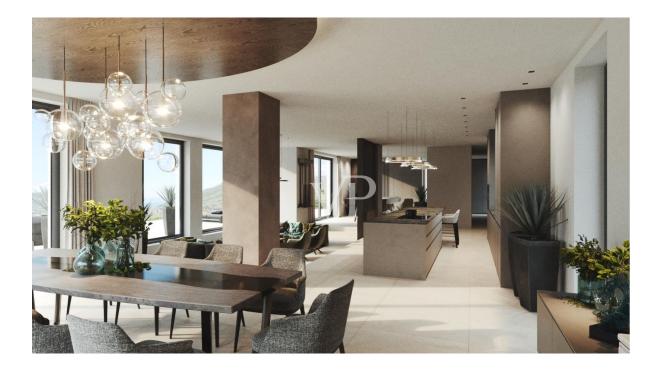

#### Garden floor:

Large open living area with kitchen and dining room, with beautiful views to the outdoor terrace and the large pool. The villa is designed for open living with many light sources and space for free development, always focusing on the beautiful view of the Mediterranean nature. On the upper floor alone, it offers a gross living area of approximately 194 square meters.

The master bedroom with freestanding bathtub and en suite bathroom is also located on this floor. From the bathtub you can relax and look into the nature and decelerate. Lower Floor:

This floor offers approximately 146 square meters of gross living space which is divided as follows: