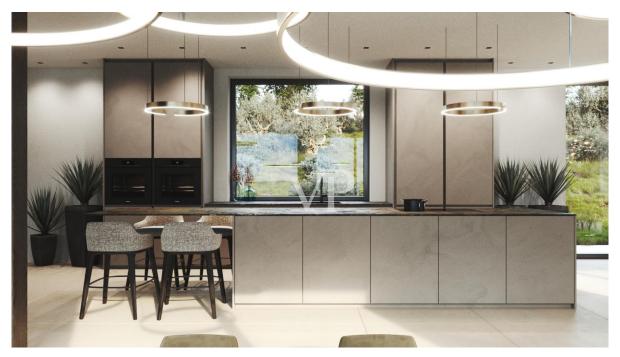

#### Garden floor:

Large open living area with kitchen and dining room, with beautiful views to the outdoor terrace and the large pool. The villa is designed for open living with many light sources and space for free development, always focusing on the beautiful view of the Mediterranean nature. On the upper floor alone, it offers a gross living area of approximately 194 square meters.

The covered terrace area measures about 120 square meters, the uncovered terrace area another 247 square meters.

The living and lounge area faces the lake in the front. The large window fronts provide unobstructed views to the lake, over the very well maintained property and the olive grove from all sides.