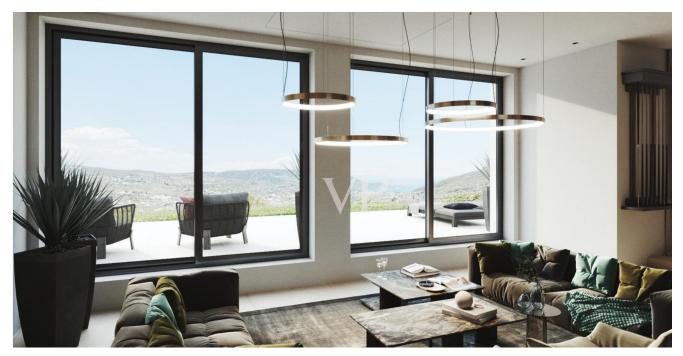

The covered terrace area measures about 120 square meters, the uncovered terrace area another 247 square meters.

The living and lounge area faces the lake in the front. The large window fronts provide unobstructed views to the lake, over the very well maintained property and the olive grove from all sides.

### All about the location

Costermano sul Garda. Idyll in the hinterland with breathtaking lake view! The small community is located in the hinterland of Lake Garda, not far from Garda. Here you can spend your vacation in peace and quiet and yet you are not far from the lake. The four hamlets of Albarè, Castion Veronese, Costermano and Marciaga are idyllically distributed in the rolling hills, Monte Baldo and Monte Brione are close and the provincial capital Verona is also within easy reach. There are great lake views from the property and Costermano is a great place to live in nature. One has created many great hiking trails through vineyards and olive groves, which are very well signposted.