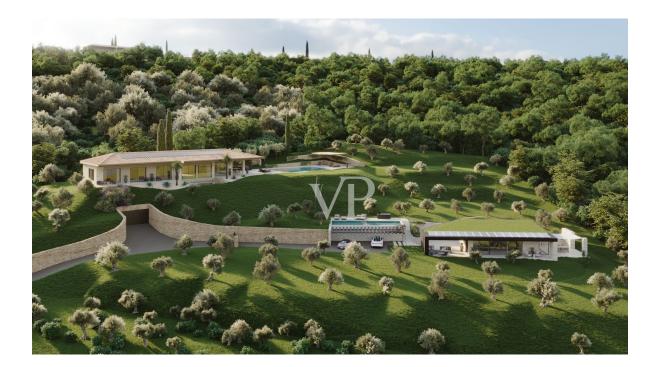

### A first impression

Villa degli Olivi: Fantastic view on the bay of Garda - beautiful surrounding development in Mediterranean nature. Large cultivated olive grove of proportionally approx. 3.685,98 square meters with own oil production. Villa A: Projected new construction of a large high-end villa on two floors with swimming pool (approx. 110m2) and underground parking. The building permit is available and it can be started immediately. The large plot is very quiet, without direct neighbors, secluded and framed by olive trees. The central connection to the village offers many amenities such as quick access from Affi, shopping facilities, pharmacy and a gas station.