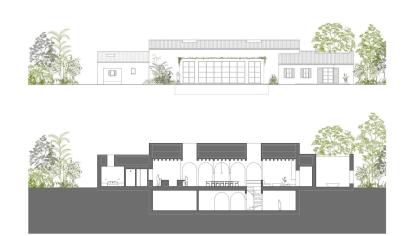

## Floor plans

This floor plan is not to scale. The documents were given to us by the client. For this reason, we cannot guarantee the accuracy of the information.

#### A first impression

Welcome to a unique building plot in the idyllic surroundings between Inca and Binissalem. This remarkable property extends over approx. 47,231 m² and offers an incomparable opportunity to realize your dream home. The already approved building project envisages an exquisite finca surrounded by greenery, offering you breathtaking views of the majestic Tramuntana while remaining in close proximity to the charming village center.

The well thought-out building concept comprises an impressive constructed area of around 575 m². On the first floor, with a partial basement, there are four luxurious bedrooms - each with its own en-suite bathroom. The spacious living and dining area is equipped with a modern, open-plan fitted kitchen. Enjoy outdoor living on the partially covered terraces or refresh yourself in the approx. 35 m² pool.

In the basement you will find generous amenities such as a TV room, a spa and a fitness room. Practical facilities such as a utility room, a storage room and a machine room are also available to ensure maximum living comfort and functionality.