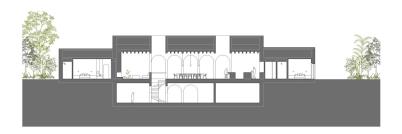

## Floor plans

This floor plan is not to scale. The documents were given to us by the client. For this reason, we cannot guarantee the accuracy of the information.

The well thought-out building concept comprises an impressive constructed area of around 575 m². On the first floor, with a partial basement, there are four luxurious bedrooms - each with its own en-suite bathroom. The spacious living and dining area is equipped with a modern, open-plan fitted kitchen. Enjoy outdoor living on the partially covered terraces or refresh yourself in the approx. 35 m² pool.

In the basement you will find generous amenities such as a TV room, a spa and a fitness room. Practical facilities such as a utility room, a storage room and a machine room are also available to ensure maximum living comfort and functionality.