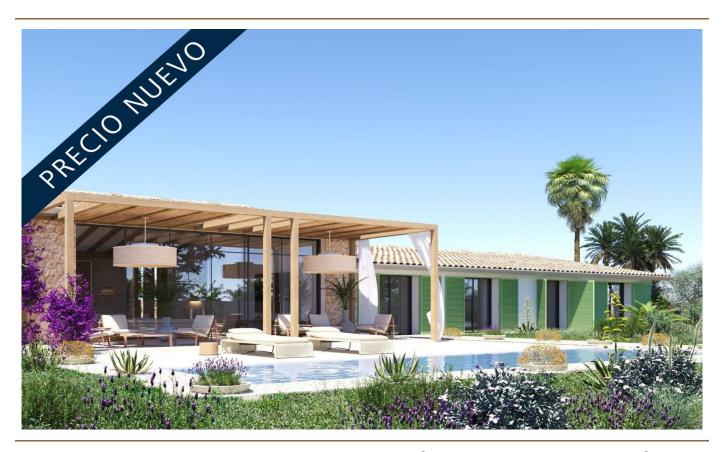

### A first impression

Welcome to your Mediterranean dream: This exquisite finca in Marratxí - Sa Cabaneta offers luxury and comfort at the highest level. On an impressive plot of 14,159 m², there is a generous living space of 568 m² where you and your family can enjoy life to the full.

The outdoor area impresses with a partially covered terrace of approx. 55 m<sup>2</sup>, which is stylishly structured by an elegant pergola. The approx. 35 m<sup>2</sup> swimming pool offers refreshment and fun for the whole family. The Mediterranean garden, which is rich in possibilities for planting fruit trees, olives or vines, invites you to relax and enjoy.