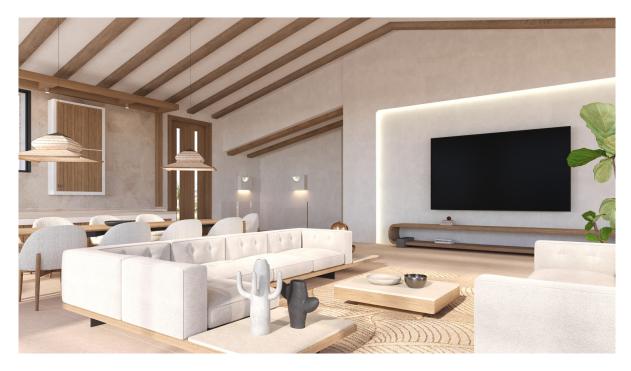

At the heart of the house is the spacious living and dining area with open windows offering breathtaking views of the pool and the well-tended garden. The integrated, modern fitted kitchen, equipped with high-quality appliances from BOSCH or similar brands, invites you to create culinary masterpieces and enjoy convivial evenings.

The high-quality ceramic tiled floors and upscale furnishings underline the exclusive character of this property. The air conditioning ensures a pleasant indoor climate on hot days, while the fireplace provides a cozy atmosphere on cooler evenings.