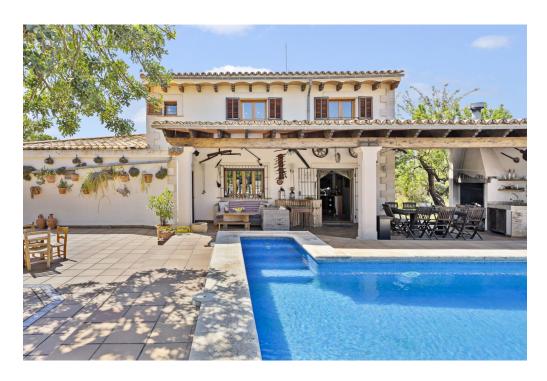

### A first impression

Welcome to your dream finca in Santa Maria del Camí! This exceptional property offers a perfect symbiosis of Mediterranean charm and modern comfort. Built in 1995 and modernized and extended in 2001, the property is located on the quiet outskirts of the picturesque village, nestled in an idyllic landscape with Mediterranean flora. Access is via a tarred, traffic-calmed cul-de-sac, which ensures absolute tranquillity. With a generous living area of approx. 289 m<sup>2</sup> spread over two floors, the finca offers plenty of space for families or guests. There are a total of six rooms, including five bedrooms and three bathrooms. An additional separate WC is located on the terrace, which is directly adjacent to the swimming pool. Covered terraces of approx. 184 m² invite you to relax. The finca is of solid construction and is characterized by its well-kept condition. The living area is equipped with stylish tiled floors. The fitted kitchen will make the heart of any amateur chef beat faster and the wine cellar completes the space on offer. On cooler days, the fireplace in the living room creates a cozy atmosphere, while the air conditioning ensures pleasant temperatures all year round. A great potential of this property lies in its flexibility for conversions. For example, it is possible to combine the garage with the living room to create additional living space and further enhance the living experience. The garage offers space for two cars, while the carport protects up to five vehicles. The 19 solar panels with an output of 6,200 W and the fiber optic connection round off the comfortable living experience. The spacious plot extends over approx. 6,859 m<sup>2</sup> and offers a wide range of possible uses. A private well, a cistern for rainwater and the connection to the municipal water system ensure a reliable water supply at all times. Fruit trees, such as almond trees, as well as a fenced area for keeping animals and an automatic garden irrigation system underline the rural charm of the finca. This exclusive property is your oasis of peace and relaxation in the midst of Mallorcan nature and is waiting to be discovered by you. Don't miss out on the chance to live in paradisiacal surroundings and arrange a viewing today!

#### Details of amenities

- Pool
- Fireplace
- Air conditioning hot/cold
- Garage and carport
- Solar panels
- Own well, rainwater cistern, automatic irrigation system
- Garden with almond trees