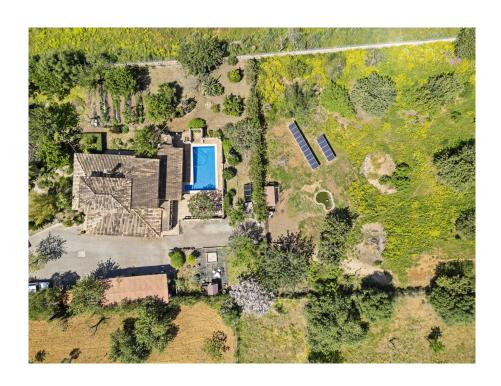

### A first impression

Welcome to your dream finca in Santa Maria del Camí! This exceptional property offers a perfect symbiosis of Mediterranean charm and modern comfort. Built in 1995 and modernized and extended in 2001, the property is located on the quiet outskirts of the picturesque village, nestled in an idyllic landscape with Mediterranean flora. Access is via a tarred, traffic-calmed cul-de-sac, which ensures absolute tranquillity. With a generous living area of approx. 289 m<sup>2</sup> spread over two floors, the finca offers plenty of space for families or guests. There are a total of six rooms, including five bedrooms and three bathrooms. An additional separate WC is located on the terrace, which is directly adjacent to the swimming pool. Covered terraces of approx. 184 m² invite you to relax. The finca is of solid construction and is characterized by its well-kept condition. The living area is equipped with stylish tiled floors. The fitted kitchen will make the heart of any amateur chef beat faster and the wine cellar completes the space on offer. On cooler days, the fireplace in the living room creates a cozy atmosphere, while the air conditioning ensures pleasant temperatures all year round. A great potential of this property lies in its flexibility for conversions. For example, it is possible to combine the garage with the living room to create additional living space and further enhance the living experience. The garage offers space for two cars, while the carport protects up to five vehicles. The 19 solar panels with an output of 6,200 W and the fiber optic connection round off the comfortable living experience. The spacious plot extends over approx. 6,859 m<sup>2</sup> and offers a wide range of possible uses. A private well, a cistern for rainwater and the connection to the municipal water system ensure a reliable water supply at all times. Fruit trees, such as almond trees, as well as a fenced area for keeping animals and an automatic garden irrigation system underline the rural charm of the finca. This exclusive property is your oasis of peace and relaxation in the midst of Mallorcan nature and is waiting to be discovered by you. Don't miss out on the chance to live in paradisiacal surroundings and arrange a viewing today!

#### Details of amenities

- Pool
- Fireplace
- Air conditioning hot/cold
- Garage and carport
- Solar panels
- Own well, rainwater cistern, automatic irrigation system
- Garden with almond trees