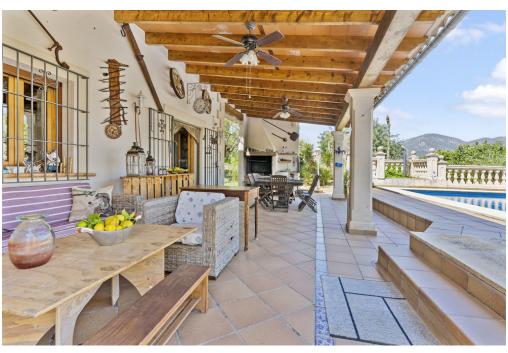

### A first impression

Welcome to your dream finca in Santa Maria del Camí! This exceptional property offers a perfect symbiosis of Mediterranean charm and modern comfort. Built in 1995 and modernized and extended in 2001, the property is located on the quiet outskirts of the picturesque village, nestled in an idyllic landscape with Mediterranean flora. Access is via a tarred, traffic-calmed cul-de-sac, which ensures absolute tranquillity. With a generous living area of approx. 289 m<sup>2</sup> spread over two floors, the finca offers plenty of space for families or guests. There are a total of six rooms, including five bedrooms and three bathrooms. An additional separate WC is located on the terrace, which is directly adjacent to the swimming pool. Covered terraces of approx. 184 m² invite you to relax. The finca is of solid construction and is characterized by its well-kept condition. The living area is equipped with stylish tiled floors. The fitted kitchen will make the heart of any amateur chef beat faster and the wine cellar completes the space on offer. On cooler days, the fireplace in the living room creates a cozy atmosphere, while the air conditioning ensures pleasant temperatures all year round. A great potential of this property lies in its flexibility for conversions. For example, it is possible to combine the garage with the living room to create additional living space and further enhance the living experience. The garage offers space for two cars, while the carport protects up to five vehicles. The 19 solar panels with an output of 6,200 W and the fiber optic connection round off the comfortable living experience. The spacious plot extends over approx. 6,859 m<sup>2</sup> and offers a wide range of possible uses. A private well, a cistern for rainwater and the connection to the municipal water system ensure a reliable water supply at all times. Fruit trees, such as almond trees, as well as a fenced area for keeping animals and an automatic garden irrigation system underline the rural charm of the finca. This exclusive property is your oasis of peace and relaxation in the midst of Mallorcan nature and is waiting to be discovered by you. Don't miss out on the chance to live in paradisiacal surroundings and arrange a viewing today!

#### Details of amenities

- Pool
- Fireplace
- Air conditioning hot/cold
- Garage and carport
- Solar panels
- Own well, rainwater cistern, automatic irrigation system
- Garden with almond trees