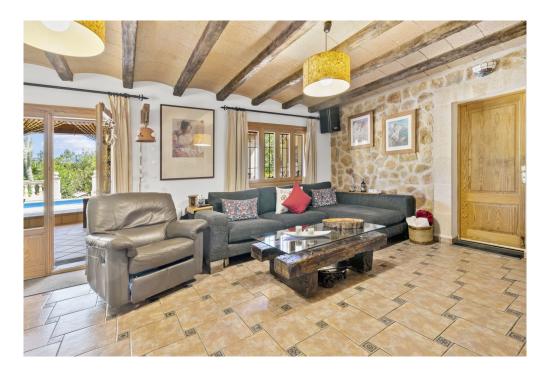

### A first impression

Welcome to your dream finca in Santa Maria del Camí! This exceptional property offers a perfect symbiosis of Mediterranean charm and modern comfort. Built in 1995 and modernized and extended in 2001, the property is located on the quiet outskirts of the picturesque village, nestled in an idyllic landscape with Mediterranean flora. Access is via a tarred, traffic-calmed cul-de-sac, which ensures absolute tranquillity. With a generous living area of approx. 289 m<sup>2</sup> spread over two floors, the finca offers plenty of space for families or guests. There are a total of six rooms, including five bedrooms and three bathrooms. An additional separate WC is located on the terrace, which is directly adjacent to the swimming pool. Covered terraces of approx. 184 m² invite you to relax. The finca is of solid construction and is characterized by its well-kept condition. The living area is equipped with stylish tiled floors. The fitted kitchen will make the heart of any amateur chef beat faster and the wine cellar completes the space on offer. On cooler days, the fireplace in the living room creates a cozy atmosphere, while the air conditioning ensures pleasant temperatures all year round. A great potential of this property lies in its flexibility for conversions. For example, it is possible to combine the garage with the living room to create additional living space and further enhance the living experience. The garage offers space for two cars, while the carport protects up to five vehicles. The 19 solar panels with an output of 6,200 W and the fiber optic connection round off the comfortable living experience. The spacious plot extends over approx. 6,859 m<sup>2</sup> and offers a wide range of possible uses. A private well, a cistern for rainwater and the connection to the municipal water system ensure a reliable water supply at all times. Fruit trees, such as almond trees, as well as a fenced area for keeping animals and an automatic garden irrigation system underline the rural charm of the finca. This exclusive property is your oasis of peace and relaxation in the midst of Mallorcan nature and is waiting to be discovered by you. Don't miss out on the chance to live in paradisiacal surroundings and arrange a viewing today!

#### Details of amenities

- Pool
- Fireplace
- Air conditioning hot/cold
- Garage and carport
- Solar panels
- Own well, rainwater cistern, automatic irrigation system
- Garden with almond trees