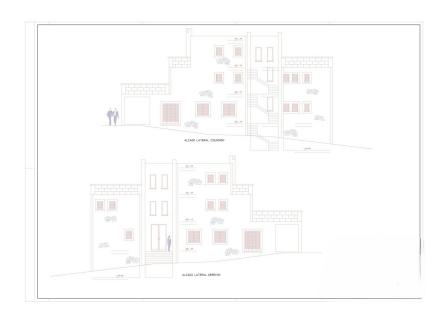

# The property

### A first impression

This stylish village house is located on the quiet outskirts of Felanitx on a spacious plot of approx. 540 m<sup>2</sup>. With a total area of approx. 310 m<sup>2</sup>, it extends over three floors and will be completed within 12 months of the start of construction. The architecture combines Mediterranean elegance with modern fittings and high-quality interior design.