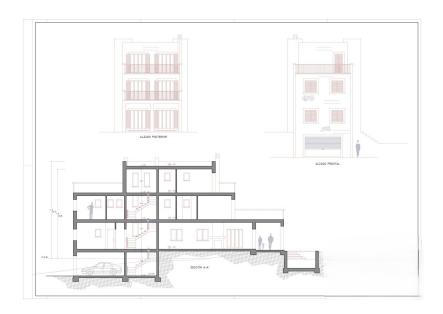

# The property

### A first impression

This stylish village house is located on the quiet outskirts of Felanitx on a spacious plot of approx. 540 m<sup>2</sup>. With a total area of approx. 310 m<sup>2</sup>, it extends over three floors and will be completed within 12 months of the start of construction. The architecture combines Mediterranean elegance with modern fittings and high-quality interior design.

The first floor impresses with an open, light-flooded living and dining area, a high-quality, integrated kitchen and direct access to a covered terrace. There is also a comfortable bedroom with its own en-suite bathroom.

On the second floor, you will find a spacious, bright master bedroom with dressing area and en suite bathroom, and another stylish bedroom, also with en suite bathroom. The spacious terrace of the master bedroom offers a breathtaking panoramic view of the surrounding area.

The second floor has an additional bedroom with en-suite bathroom and private balcony. All bedrooms are equipped with air conditioning. Underfloor heating throughout the house, which is largely powered by solar energy, ensures maximum comfort. Further details include an approx. 21 m² pool, while the underground garage offers space for one vehicle. The market square of Felanitx with its restaurants, stores and weekly market is just a few minutes' walk away. The renowned Vall d'Or golf club and the picturesque port of Porto Colom are also just a short drive away.