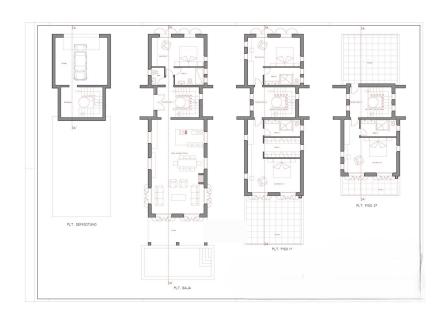

# Floor plans

This floor plan is not to scale. The documents were given to us by the client. For this reason, we cannot guarantee the accuracy of the information.

The first floor impresses with an open, light-flooded living and dining area, a high-quality, integrated kitchen and direct access to a covered terrace. There is also a comfortable bedroom with its own en-suite bathroom.

On the second floor, you will find a spacious, bright master bedroom with dressing area and en suite bathroom, and another stylish bedroom, also with en suite bathroom. The spacious terrace of the master bedroom offers a breathtaking panoramic view of the surrounding area.

The second floor has an additional bedroom with en-suite bathroom and private balcony. All bedrooms are equipped with air conditioning. Underfloor heating throughout the house, which is largely powered by solar energy, ensures maximum comfort. Further details include an approx. 21 m² pool, while the underground garage offers space for one vehicle. The market square of Felanitx with its restaurants, stores and weekly market is just a few minutes' walk away. The renowned Vall d'Or golf club and the picturesque port of Porto Colom are also just a short drive away.