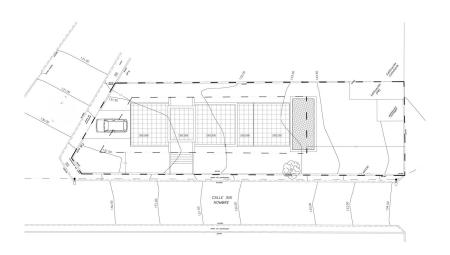

# The property

### A first impression

This stylish village house is located on the quiet outskirts of Felanitx on a spacious plot of approx. 540 m<sup>2</sup>. With a total area of approx. 310 m<sup>2</sup>, it extends over three floors and will be completed within 12 months of the start of construction. The architecture combines Mediterranean elegance with modern fittings and high-quality interior design.