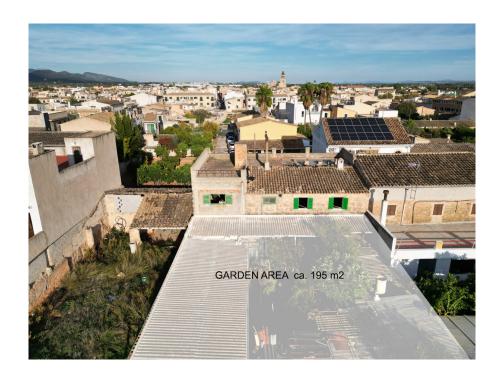

### A first impression

Townhouse located very close to the centre, in a quiet corner of Santa Maria. It has a large back garden and a garage for several cars, as well as unobstructed views of the surrounding area. The property is distributed over two floors and has a total of six bedrooms, the kitchen and several utility rooms. The house is in need of updating and offers a lot of possibilities. Additional features include mains electricity, town water, well, cistern, two fireplaces and a wood burning oven.

### Details of amenities

- garden
- Own well and cistern
- garage