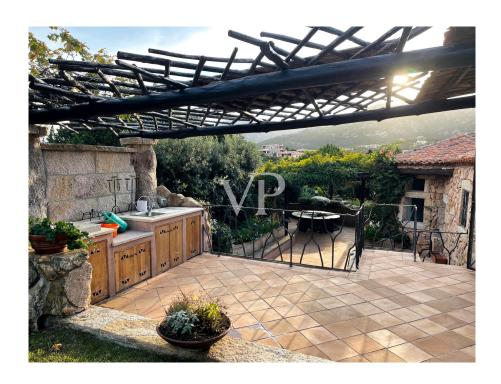

#### A first impression

One-of-a-kind villa with outbuilding and breathtaking sea views - just 10 minutes from Porto Cervo Nestled in unspoiled Mediterranean scrubland, set in a 1.5-hectare natural paradise and framed by bizarre granite formations, stands this exclusive villa with separate annex - a true jewel of the Emerald Coast. Your gaze wanders across the emerald sea to the islands of Mortorio and Tavolara - an unparalleled panorama. The very spacious property offers a total of 10 bedrooms and 8 bathrooms, distributed in different units that guarantee maximum privacy and comfort. With 5 fully equipped kitchens and 3 elegant living rooms, the villa is perfect for large families, guests or an exclusive tourist rental. The architectural style blends traditional Sardinian elements with the highest quality materials and an impeccable state of maintenance. Natural stone, wood, handcrafted tiles, and lovingly curated details create a warm and authentic atmosphere. An elegant fireplace invites you to relax during cooler evenings. The large swimming pool with sun terraces is harmoniously integrated into nature and offers the ultimate in relaxation with breathtaking views. A place of peace and beauty - perfect for those looking for something truly special.