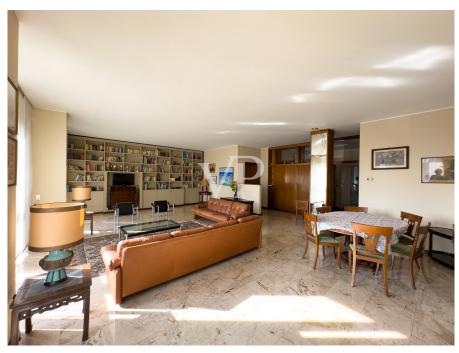

### A first impression

Bright penthouse apartment with panoramic view - Città Studi On the sixth floor of an elegant 1960s building with all-day concierge service, we propose an elegant and spacious triple exposure penthouse apartment, surrounded by light and greenery. The apartment, served by double elevators and double entrance, is distinguished by a rational and refined distribution of space that also offers the possibility of being fractionated. The service entrance leads directly to the eat-in kitchen with balcony, adjacent to the dining area, ideal for family lunches or informal dinners. A windowed bathroom and a bedroom, perfect as a study or guest room, complete this area. A door separates the service area from the large, fully glazed double living room, overlooking the well-kept condominium garden and elegant Via Garofalo. The view is open and evocative, with glimpses extending to the skyscrapers of Piazza Gae Aulenti. The sleeping area, private and quiet, includes three large bedrooms and two bathrooms (one of which has a window). Two of the rooms overlook a second balcony, ideal for moments of relaxation in the open air. The property has central heating, independent air conditioning and has a generously sized basement, perfect for any space needs. A unique solution, free on deed, perfect for families or those looking for large spaces, tranquility and a strategic location in the heart of Città Studi.