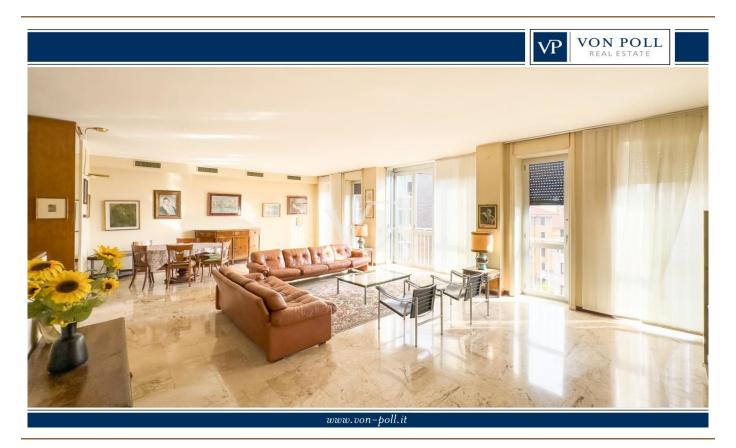

### A first impression

Bright penthouse apartment with panoramic view - Città Studi On the sixth floor of an elegant 1960s building with all-day concierge service, we propose an elegant and spacious triple exposure penthouse apartment, surrounded by light and greenery. The apartment, served by double elevators and double entrance, is distinguished by a rational and refined distribution of space that also offers the possibility of being fractionated. The service entrance leads directly to the eat-in kitchen with balcony, adjacent to the dining area, ideal for family lunches or informal dinners. A windowed bathroom and a bedroom, perfect as a study or guest room, complete this area. A door separates the service area from the large, fully glazed double living room, overlooking the well-kept condominium garden and elegant Via Garofalo. The view is open and evocative, with glimpses extending to the skyscrapers of Piazza Gae Aulenti. The sleeping area, private and quiet, includes three large bedrooms and two bathrooms (one of which has a window). Two of the rooms overlook a second balcony, ideal for moments of relaxation in the open air. The property has central heating, independent air conditioning and has a generously sized basement, perfect for any space needs. A unique solution, free on deed, perfect for families or those looking for large spaces, tranquility and a strategic location in the heart of Città Studi.