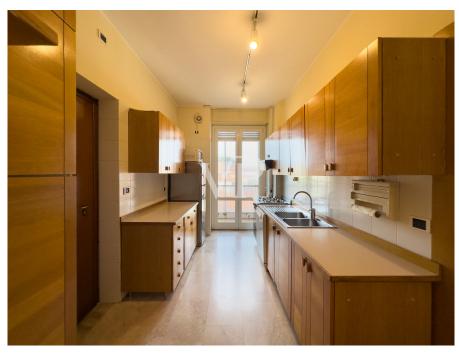

### A first impression

Bright penthouse apartment with panoramic view - Città Studi On the sixth floor of an elegant 1960s building with all-day concierge service, we propose an elegant and spacious triple exposure penthouse apartment, surrounded by light and greenery. The apartment, served by double elevators and double entrance, is distinguished by a rational and refined distribution of space that also offers the possibility of being fractionated. The service entrance leads directly to the eat-in kitchen with balcony, adjacent to the dining area, ideal for family lunches or informal dinners. A windowed bathroom and a bedroom, perfect as a study or guest room, complete this area. A door separates the service area from the large, fully glazed double living room, overlooking the well-kept condominium garden and elegant Via Garofalo. The view is open and evocative, with glimpses extending to the skyscrapers of Piazza Gae Aulenti. The sleeping area, private and quiet, includes three large bedrooms and two bathrooms (one of which has a window). Two of the rooms overlook a second balcony, ideal for moments of relaxation in the open air. The property has central heating, independent air conditioning and has a generously sized basement, perfect for any space needs. A unique solution, free on deed, perfect for families or those looking for large spaces, tranquility and a strategic location in the heart of Città Studi.