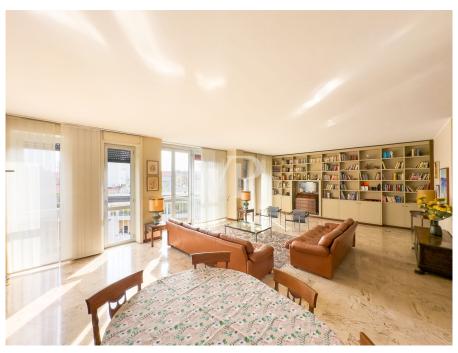

### A first impression

Bright penthouse apartment with panoramic view - Città Studi On the sixth floor of an elegant 1960s building with all-day concierge service, we propose an elegant and spacious triple exposure penthouse apartment, surrounded by light and greenery. The apartment, served by double elevators and double entrance, is distinguished by a rational and refined distribution of space that also offers the possibility of being fractionated. The service entrance leads directly to the eat-in kitchen with balcony, adjacent to the dining area, ideal for family lunches or informal dinners. A windowed bathroom and a bedroom, perfect as a study or guest room, complete this area. A door separates the service area from the large, fully glazed double living room, overlooking the well-kept condominium garden and elegant Via Garofalo. The view is open and evocative, with glimpses extending to the skyscrapers of Piazza Gae Aulenti. The sleeping area, private and quiet, includes three large bedrooms and two bathrooms (one of which has a window). Two of the rooms overlook a second balcony, ideal for moments of relaxation in the open air. The property has central heating, independent air conditioning and has a generously sized basement, perfect for any space needs. A unique solution, free on deed, perfect for families or those looking for large spaces, tranquility and a strategic location in the heart of Città Studi.