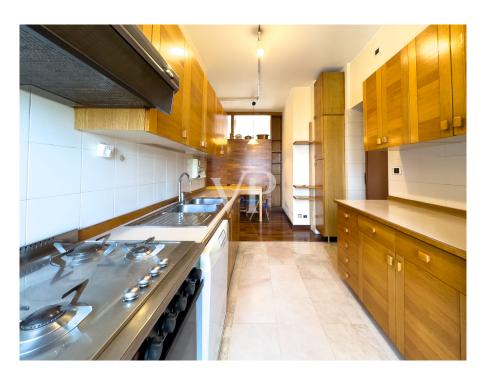

### A first impression

Bright penthouse apartment with panoramic view - Città Studi On the sixth floor of an elegant 1960s building with all-day concierge service, we propose an elegant and spacious triple exposure penthouse apartment, surrounded by light and greenery. The apartment, served by double elevators and double entrance, is distinguished by a rational and refined distribution of space that also offers the possibility of being fractionated. The service entrance leads directly to the eat-in kitchen with balcony, adjacent to the dining area, ideal for family lunches or informal dinners. A windowed bathroom and a bedroom, perfect as a study or guest room, complete this area. A door separates the service area from the large, fully glazed double living room, overlooking the well-kept condominium garden and elegant Via Garofalo. The view is open and evocative, with glimpses extending to the skyscrapers of Piazza Gae Aulenti. The sleeping area, private and quiet, includes three large bedrooms and two bathrooms (one of which has a window). Two of the rooms overlook a second balcony, ideal for moments of relaxation in the open air. The property has central heating, independent air conditioning and has a generously sized basement, perfect for any space needs. A unique solution, free on deed, perfect for families or those looking for large spaces, tranquility and a strategic location in the heart of Città Studi.