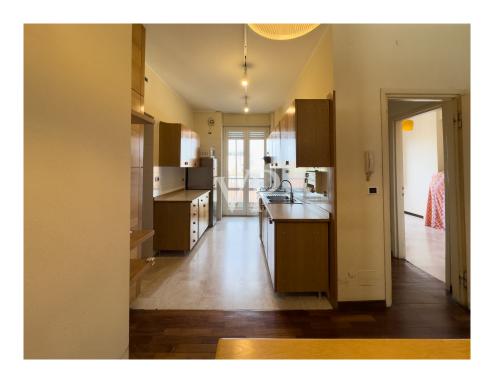

### A first impression

Bright penthouse apartment with panoramic view - Città Studi On the sixth floor of an elegant 1960s building with all-day concierge service, we propose an elegant and spacious triple exposure penthouse apartment, surrounded by light and greenery. The apartment, served by double elevators and double entrance, is distinguished by a rational and refined distribution of space that also offers the possibility of being fractionated. The service entrance leads directly to the eat-in kitchen with balcony, adjacent to the dining area, ideal for family lunches or informal dinners. A windowed bathroom and a bedroom, perfect as a study or guest room, complete this area. A door separates the service area from the large, fully glazed double living room, overlooking the well-kept condominium garden and elegant Via Garofalo. The view is open and evocative, with glimpses extending to the skyscrapers of Piazza Gae Aulenti. The sleeping area, private and quiet, includes three large bedrooms and two bathrooms (one of which has a window). Two of the rooms overlook a second balcony, ideal for moments of relaxation in the open air. The property has central heating, independent air conditioning and has a generously sized basement, perfect for any space needs. A unique solution, free on deed, perfect for families or those looking for large spaces, tranquility and a strategic location in the heart of Città Studi.