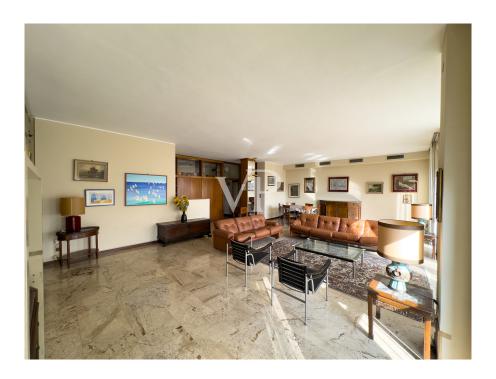

### A first impression

Bright penthouse apartment with panoramic view - Città Studi On the sixth floor of an elegant 1960s building with all-day concierge service, we propose an elegant and spacious triple exposure penthouse apartment, surrounded by light and greenery. The apartment, served by double elevators and double entrance, is distinguished by a rational and refined distribution of space that also offers the possibility of being fractionated. The service entrance leads directly to the eat-in kitchen with balcony, adjacent to the dining area, ideal for family lunches or informal dinners. A windowed bathroom and a bedroom, perfect as a study or guest room, complete this area. A door separates the service area from the large, fully glazed double living room, overlooking the well-kept condominium garden and elegant Via Garofalo. The view is open and evocative, with glimpses extending to the skyscrapers of Piazza Gae Aulenti. The sleeping area, private and quiet, includes three large bedrooms and two bathrooms (one of which has a window). Two of the rooms overlook a second balcony, ideal for moments of relaxation in the open air. The property has central heating, independent air conditioning and has a generously sized basement, perfect for any space needs. A unique solution, free on deed, perfect for families or those looking for large spaces, tranquility and a strategic location in the heart of Città Studi.