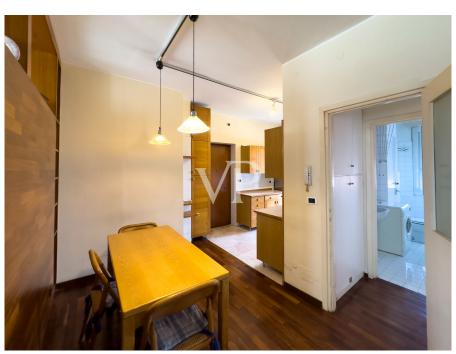

### A first impression

Bright penthouse apartment with panoramic view - Città Studi On the sixth floor of an elegant 1960s building with all-day concierge service, we propose an elegant and spacious triple exposure penthouse apartment, surrounded by light and greenery. The apartment, served by double elevators and double entrance, is distinguished by a rational and refined distribution of space that also offers the possibility of being fractionated. The service entrance leads directly to the eat-in kitchen with balcony, adjacent to the dining area, ideal for family lunches or informal dinners. A windowed bathroom and a bedroom, perfect as a study or guest room, complete this area. A door separates the service area from the large, fully glazed double living room, overlooking the well-kept condominium garden and elegant Via Garofalo. The view is open and evocative, with glimpses extending to the skyscrapers of Piazza Gae Aulenti. The sleeping area, private and quiet, includes three large bedrooms and two bathrooms (one of which has a window). Two of the rooms overlook a second balcony, ideal for moments of relaxation in the open air. The property has central heating, independent air conditioning and has a generously sized basement, perfect for any space needs. A unique solution, free on deed, perfect for families or those looking for large spaces, tranquility and a strategic location in the heart of Città Studi.