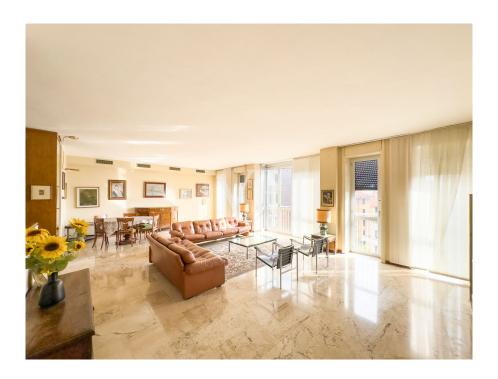

### A first impression

Bright penthouse apartment with panoramic view - Città Studi On the sixth floor of an elegant 1960s building with all-day concierge service, we propose an elegant and spacious triple exposure penthouse apartment, surrounded by light and greenery. The apartment, served by double elevators and double entrance, is distinguished by a rational and refined distribution of space that also offers the possibility of being fractionated. The service entrance leads directly to the eat-in kitchen with balcony, adjacent to the dining area, ideal for family lunches or informal dinners. A windowed bathroom and a bedroom, perfect as a study or guest room, complete this area. A door separates the service area from the large, fully glazed double living room, overlooking the well-kept condominium garden and elegant Via Garofalo. The view is open and evocative, with glimpses extending to the skyscrapers of Piazza Gae Aulenti. The sleeping area, private and quiet, includes three large bedrooms and two bathrooms (one of which has a window). Two of the rooms overlook a second balcony, ideal for moments of relaxation in the open air. The property has central heating, independent air conditioning and has a generously sized basement, perfect for any space needs. A unique solution, free on deed, perfect for families or those looking for large spaces, tranquility and a strategic location in the heart of Città Studi.