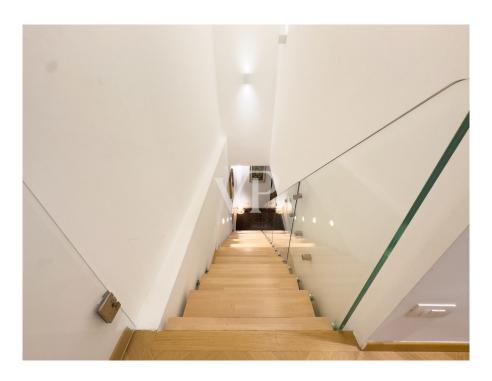

#### A first impression

A stone's throw from Piazza Missori, on Via San Senatore is the independent access with a small outdoor green space to this original living solution. In a 1950s building, the loft is on 2 levels. On the ground floor we find the large living area with dining area and living room illuminated by three large windows and furnished with light oak furniture and with custom-made sofas suspended on Egyptian marble elevation. Two opaline glass walls separate this area from the kitchen also furnished with light oak and Egyptian marble furniture and a bedroom with private bathroom with double shower. All floors on the ground floor are sand-colored Egyptian marble slabs.. Near the second entrance is a guest bathroom lined with gold Bisazza marble and a utility room with attached laundry room. A freestanding glass staircase with oak steps leads to the upper floor where there are two master rooms with respective bathrooms, one with a bathtub and the other with a shower. The floors are all solid oak parquet floors made in a herringbone pattern with dual-color frames. The loft is characterized by a fine and elegant attention to detail and the presence of advanced technological and home automation systems.