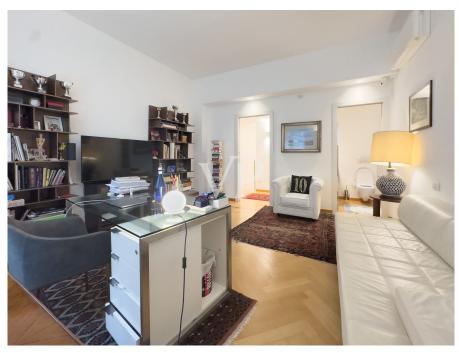

#### A first impression

A stone's throw from Piazza Missori, on Via San Senatore is the independent access with a small outdoor green space to this original living solution. In a 1950s building, the loft is on 2 levels. On the ground floor we find the large living area with dining area and living room illuminated by three large windows and furnished with light oak furniture and with custom-made sofas suspended on Egyptian marble elevation. Two opaline glass walls separate this area from the kitchen also furnished with light oak and Egyptian marble furniture and a bedroom with private bathroom with double shower. All floors on the ground floor are sand-colored Egyptian marble slabs.. Near the second entrance is a guest bathroom lined with gold Bisazza marble and a utility room with attached laundry room. A freestanding glass staircase with oak steps leads to the upper floor where there are two master rooms with respective bathrooms, one with a bathtub and the other with a shower. The floors are all solid oak parquet floors made in a herringbone pattern with dual-color frames. The loft is characterized by a fine and elegant attention to detail and the presence of advanced technological and home automation systems.