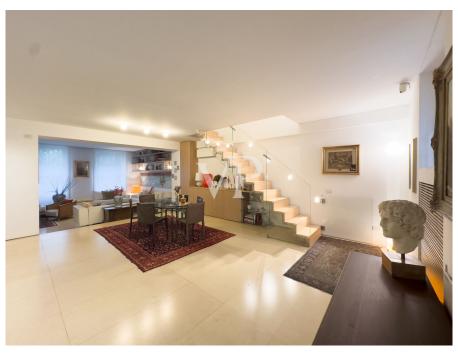

#### A first impression

A stone's throw from Piazza Missori, on Via San Senatore is the independent access with a small outdoor green space to this original living solution. In a 1950s building, the loft is on 2 levels. On the ground floor we find the large living area with dining area and living room illuminated by three large windows and furnished with light oak furniture and with custom-made sofas suspended on Egyptian marble elevation. Two opaline glass walls separate this area from the kitchen also furnished with light oak and Egyptian marble furniture and a bedroom with private bathroom with double shower. All floors on the ground floor are sand-colored Egyptian marble slabs.. Near the second entrance is a guest bathroom lined with gold Bisazza marble and a utility room with attached laundry room. A freestanding glass staircase with oak steps leads to the upper floor where there are two master rooms with respective bathrooms, one with a bathtub and the other with a shower. The floors are all solid oak parquet floors made in a herringbone pattern with dual-color frames. The loft is characterized by a fine and elegant attention to detail and the presence of advanced technological and home automation systems.