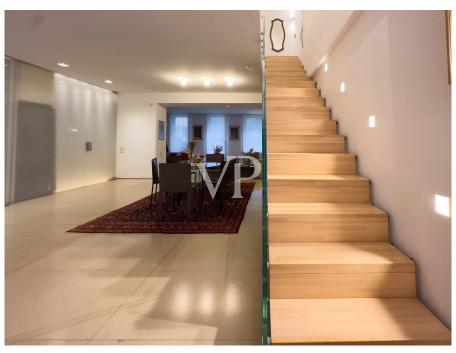

#### A first impression

A stone's throw from Piazza Missori, on Via San Senatore is the independent access with a small outdoor green space to this original living solution. In a 1950s building, the loft is on 2 levels. On the ground floor we find the large living area with dining area and living room illuminated by three large windows and furnished with light oak furniture and with custom-made sofas suspended on Egyptian marble elevation. Two opaline glass walls separate this area from the kitchen also furnished with light oak and Egyptian marble furniture and a bedroom with private bathroom with double shower. All floors on the ground floor are sand-colored Egyptian marble slabs.. Near the second entrance is a guest bathroom lined with gold Bisazza marble and a utility room with attached laundry room. A freestanding glass staircase with oak steps leads to the upper floor where there are two master rooms with respective bathrooms, one with a bathtub and the other with a shower. The floors are all solid oak parquet floors made in a herringbone pattern with dual-color frames. The loft is characterized by a fine and elegant attention to detail and the presence of advanced technological and home automation systems.