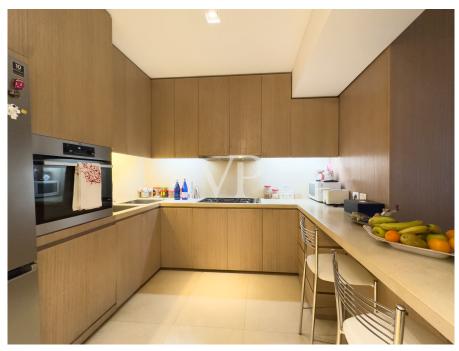

#### A first impression

A stone's throw from Piazza Missori, on Via San Senatore is the independent access with a small outdoor green space to this original living solution. In a 1950s building, the loft is on 2 levels. On the ground floor we find the large living area with dining area and living room illuminated by three large windows and furnished with light oak furniture and with custom-made sofas suspended on Egyptian marble elevation. Two opaline glass walls separate this area from the kitchen also furnished with light oak and Egyptian marble furniture and a bedroom with private bathroom with double shower. All floors on the ground floor are sand-colored Egyptian marble slabs.. Near the second entrance is a guest bathroom lined with gold Bisazza marble and a utility room with attached laundry room. A freestanding glass staircase with oak steps leads to the upper floor where there are two master rooms with respective bathrooms, one with a bathtub and the other with a shower. The floors are all solid oak parquet floors made in a herringbone pattern with dual-color frames. The loft is characterized by a fine and elegant attention to detail and the presence of advanced technological and home automation systems.