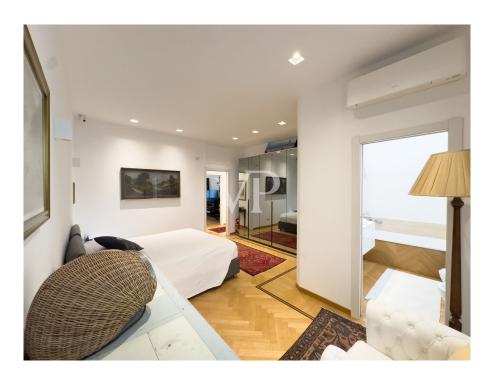

#### A first impression

A stone's throw from Piazza Missori, on Via San Senatore is the independent access with a small outdoor green space to this original living solution. In a 1950s building, the loft is on 2 levels. On the ground floor we find the large living area with dining area and living room illuminated by three large windows and furnished with light oak furniture and with custom-made sofas suspended on Egyptian marble elevation. Two opaline glass walls separate this area from the kitchen also furnished with light oak and Egyptian marble furniture and a bedroom with private bathroom with double shower. All floors on the ground floor are sand-colored Egyptian marble slabs.. Near the second entrance is a guest bathroom lined with gold Bisazza marble and a utility room with attached laundry room. A freestanding glass staircase with oak steps leads to the upper floor where there are two master rooms with respective bathrooms, one with a bathtub and the other with a shower. The floors are all solid oak parquet floors made in a herringbone pattern with dual-color frames. The loft is characterized by a fine and elegant attention to detail and the presence of advanced technological and home automation systems.