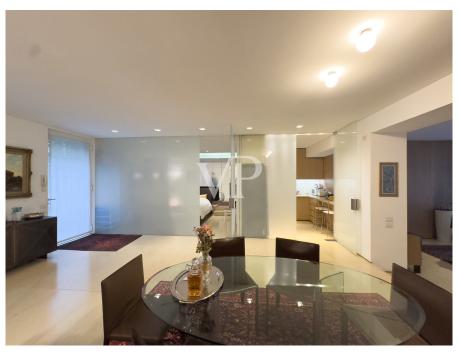

#### A first impression

A stone's throw from Piazza Missori, on Via San Senatore is the independent access with a small outdoor green space to this original living solution. In a 1950s building, the loft is on 2 levels. On the ground floor we find the large living area with dining area and living room illuminated by three large windows and furnished with light oak furniture and with custom-made sofas suspended on Egyptian marble elevation. Two opaline glass walls separate this area from the kitchen also furnished with light oak and Egyptian marble furniture and a bedroom with private bathroom with double shower. All floors on the ground floor are sand-colored Egyptian marble slabs.. Near the second entrance is a guest bathroom lined with gold Bisazza marble and a utility room with attached laundry room. A freestanding glass staircase with oak steps leads to the upper floor where there are two master rooms with respective bathrooms, one with a bathtub and the other with a shower. The floors are all solid oak parquet floors made in a herringbone pattern with dual-color frames. The loft is characterized by a fine and elegant attention to detail and the presence of advanced technological and home automation systems.