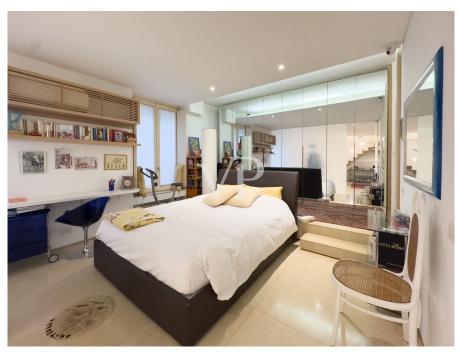

#### A first impression

A stone's throw from Piazza Missori, on Via San Senatore is the independent access with a small outdoor green space to this original living solution. In a 1950s building, the loft is on 2 levels. On the ground floor we find the large living area with dining area and living room illuminated by three large windows and furnished with light oak furniture and with custom-made sofas suspended on Egyptian marble elevation. Two opaline glass walls separate this area from the kitchen also furnished with light oak and Egyptian marble furniture and a bedroom with private bathroom with double shower. All floors on the ground floor are sand-colored Egyptian marble slabs.. Near the second entrance is a guest bathroom lined with gold Bisazza marble and a utility room with attached laundry room. A freestanding glass staircase with oak steps leads to the upper floor where there are two master rooms with respective bathrooms, one with a bathtub and the other with a shower. The floors are all solid oak parquet floors made in a herringbone pattern with dual-color frames. The loft is characterized by a fine and elegant attention to detail and the presence of advanced technological and home automation systems.