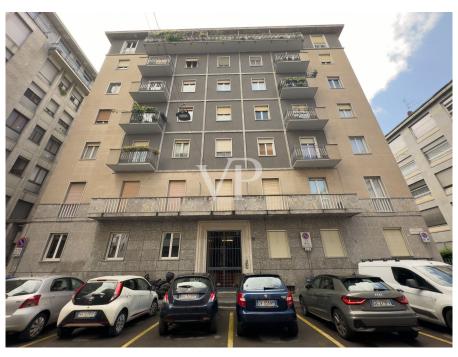

#### A first impression

A stone's throw from Piazza Missori, on Via San Senatore is the independent access with a small outdoor green space to this original living solution. In a 1950s building, the loft is on 2 levels. On the ground floor we find the large living area with dining area and living room illuminated by three large windows and furnished with light oak furniture and with custom-made sofas suspended on Egyptian marble elevation. Two opaline glass walls separate this area from the kitchen also furnished with light oak and Egyptian marble furniture and a bedroom with private bathroom with double shower. All floors on the ground floor are sand-colored Egyptian marble slabs.. Near the second entrance is a guest bathroom lined with gold Bisazza marble and a utility room with attached laundry room. A freestanding glass staircase with oak steps leads to the upper floor where there are two master rooms with respective bathrooms, one with a bathtub and the other with a shower. The floors are all solid oak parquet floors made in a herringbone pattern with dual-color frames. The loft is characterized by a fine and elegant attention to detail and the presence of advanced technological and home automation systems.