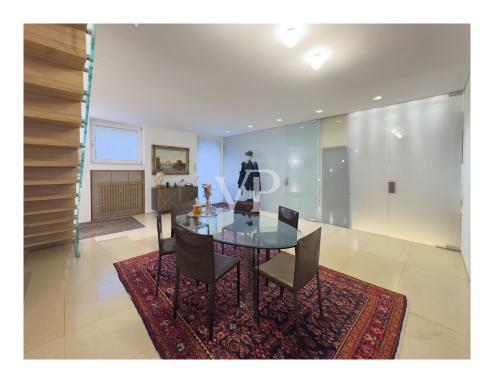

#### A first impression

A stone's throw from Piazza Missori, on Via San Senatore is the independent access with a small outdoor green space to this original living solution. In a 1950s building, the loft is on 2 levels. On the ground floor we find the large living area with dining area and living room illuminated by three large windows and furnished with light oak furniture and with custom-made sofas suspended on Egyptian marble elevation. Two opaline glass walls separate this area from the kitchen also furnished with light oak and Egyptian marble furniture and a bedroom with private bathroom with double shower. All floors on the ground floor are sand-colored Egyptian marble slabs.. Near the second entrance is a guest bathroom lined with gold Bisazza marble and a utility room with attached laundry room. A freestanding glass staircase with oak steps leads to the upper floor where there are two master rooms with respective bathrooms, one with a bathtub and the other with a shower. The floors are all solid oak parquet floors made in a herringbone pattern with dual-color frames. The loft is characterized by a fine and elegant attention to detail and the presence of advanced technological and home automation systems.