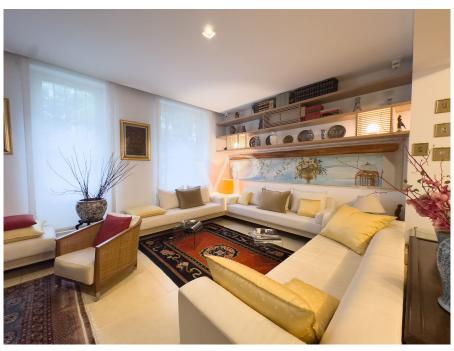

#### A first impression

A stone's throw from Piazza Missori, on Via San Senatore is the independent access with a small outdoor green space to this original living solution. In a 1950s building, the loft is on 2 levels. On the ground floor we find the large living area with dining area and living room illuminated by three large windows and furnished with light oak furniture and with custom-made sofas suspended on Egyptian marble elevation. Two opaline glass walls separate this area from the kitchen also furnished with light oak and Egyptian marble furniture and a bedroom with private bathroom with double shower. All floors on the ground floor are sand-colored Egyptian marble slabs.. Near the second entrance is a guest bathroom lined with gold Bisazza marble and a utility room with attached laundry room. A freestanding glass staircase with oak steps leads to the upper floor where there are two master rooms with respective bathrooms, one with a bathtub and the other with a shower. The floors are all solid oak parquet floors made in a herringbone pattern with dual-color frames. The loft is characterized by a fine and elegant attention to detail and the presence of advanced technological and home automation systems.