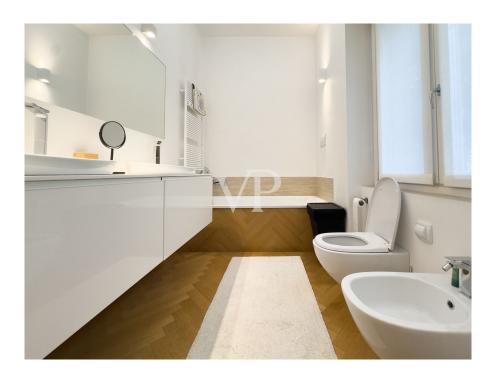

#### A first impression

A stone's throw from Piazza Missori, on Via San Senatore is the independent access with a small outdoor green space to this original living solution. In a 1950s building, the loft is on 2 levels. On the ground floor we find the large living area with dining area and living room illuminated by three large windows and furnished with light oak furniture and with custom-made sofas suspended on Egyptian marble elevation. Two opaline glass walls separate this area from the kitchen also furnished with light oak and Egyptian marble furniture and a bedroom with private bathroom with double shower. All floors on the ground floor are sand-colored Egyptian marble slabs.. Near the second entrance is a guest bathroom lined with gold Bisazza marble and a utility room with attached laundry room. A freestanding glass staircase with oak steps leads to the upper floor where there are two master rooms with respective bathrooms, one with a bathtub and the other with a shower. The floors are all solid oak parquet floors made in a herringbone pattern with dual-color frames. The loft is characterized by a fine and elegant attention to detail and the presence of advanced technological and home automation systems.