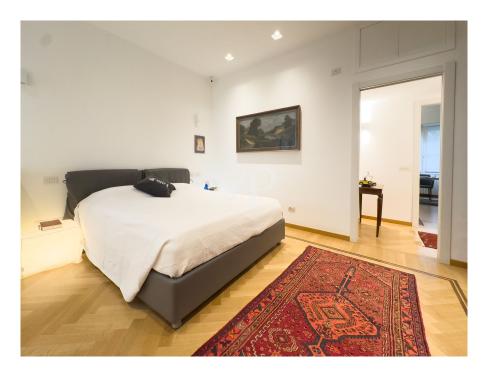

#### A first impression

A stone's throw from Piazza Missori, on Via San Senatore is the independent access with a small outdoor green space to this original living solution. In a 1950s building, the loft is on 2 levels. On the ground floor we find the large living area with dining area and living room illuminated by three large windows and furnished with light oak furniture and with custom-made sofas suspended on Egyptian marble elevation. Two opaline glass walls separate this area from the kitchen also furnished with light oak and Egyptian marble furniture and a bedroom with private bathroom with double shower. All floors on the ground floor are sand-colored Egyptian marble slabs.. Near the second entrance is a guest bathroom lined with gold Bisazza marble and a utility room with attached laundry room. A freestanding glass staircase with oak steps leads to the upper floor where there are two master rooms with respective bathrooms, one with a bathtub and the other with a shower. The floors are all solid oak parquet floors made in a herringbone pattern with dual-color frames. The loft is characterized by a fine and elegant attention to detail and the presence of advanced technological and home automation systems.