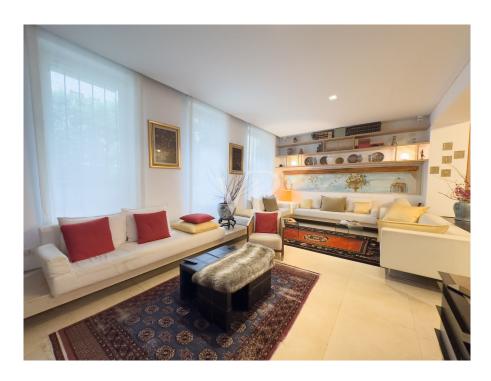

#### A first impression

A stone's throw from Piazza Missori, on Via San Senatore is the independent access with a small outdoor green space to this original living solution. In a 1950s building, the loft is on 2 levels. On the ground floor we find the large living area with dining area and living room illuminated by three large windows and furnished with light oak furniture and with custom-made sofas suspended on Egyptian marble elevation. Two opaline glass walls separate this area from the kitchen also furnished with light oak and Egyptian marble furniture and a bedroom with private bathroom with double shower. All floors on the ground floor are sand-colored Egyptian marble slabs.. Near the second entrance is a guest bathroom lined with gold Bisazza marble and a utility room with attached laundry room. A freestanding glass staircase with oak steps leads to the upper floor where there are two master rooms with respective bathrooms, one with a bathtub and the other with a shower. The floors are all solid oak parquet floors made in a herringbone pattern with dual-color frames. The loft is characterized by a fine and elegant attention to detail and the presence of advanced technological and home automation systems.