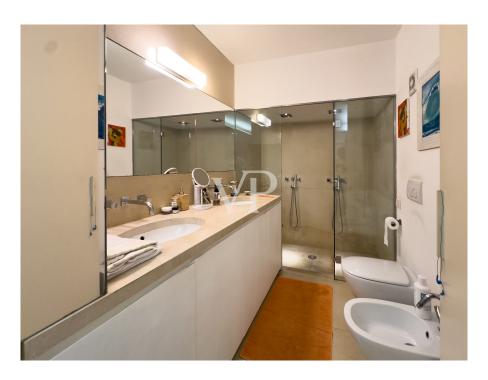

#### A first impression

A stone's throw from Piazza Missori, on Via San Senatore is the independent access with a small outdoor green space to this original living solution. In a 1950s building, the loft is on 2 levels. On the ground floor we find the large living area with dining area and living room illuminated by three large windows and furnished with light oak furniture and with custom-made sofas suspended on Egyptian marble elevation. Two opaline glass walls separate this area from the kitchen also furnished with light oak and Egyptian marble furniture and a bedroom with private bathroom with double shower. All floors on the ground floor are sand-colored Egyptian marble slabs.. Near the second entrance is a guest bathroom lined with gold Bisazza marble and a utility room with attached laundry room. A freestanding glass staircase with oak steps leads to the upper floor where there are two master rooms with respective bathrooms, one with a bathtub and the other with a shower. The floors are all solid oak parquet floors made in a herringbone pattern with dual-color frames. The loft is characterized by a fine and elegant attention to detail and the presence of advanced technological and home automation systems.