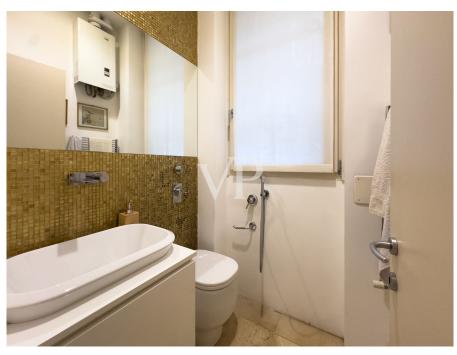

#### A first impression

A stone's throw from Piazza Missori, on Via San Senatore is the independent access with a small outdoor green space to this original living solution. In a 1950s building, the loft is on 2 levels. On the ground floor we find the large living area with dining area and living room illuminated by three large windows and furnished with light oak furniture and with custom-made sofas suspended on Egyptian marble elevation. Two opaline glass walls separate this area from the kitchen also furnished with light oak and Egyptian marble furniture and a bedroom with private bathroom with double shower. All floors on the ground floor are sand-colored Egyptian marble slabs.. Near the second entrance is a guest bathroom lined with gold Bisazza marble and a utility room with attached laundry room. A freestanding glass staircase with oak steps leads to the upper floor where there are two master rooms with respective bathrooms, one with a bathtub and the other with a shower. The floors are all solid oak parquet floors made in a herringbone pattern with dual-color frames. The loft is characterized by a fine and elegant attention to detail and the presence of advanced technological and home automation systems.