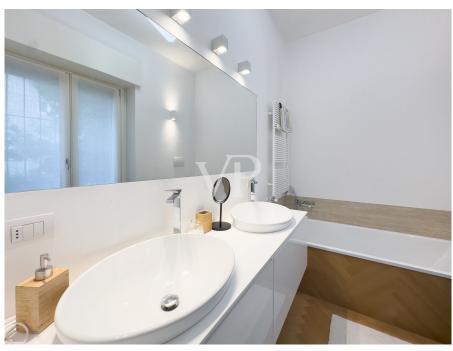

#### A first impression

A stone's throw from Piazza Missori, on Via San Senatore is the independent access with a small outdoor green space to this original living solution. In a 1950s building, the loft is on 2 levels. On the ground floor we find the large living area with dining area and living room illuminated by three large windows and furnished with light oak furniture and with custom-made sofas suspended on Egyptian marble elevation. Two opaline glass walls separate this area from the kitchen also furnished with light oak and Egyptian marble furniture and a bedroom with private bathroom with double shower. All floors on the ground floor are sand-colored Egyptian marble slabs.. Near the second entrance is a guest bathroom lined with gold Bisazza marble and a utility room with attached laundry room. A freestanding glass staircase with oak steps leads to the upper floor where there are two master rooms with respective bathrooms, one with a bathtub and the other with a shower. The floors are all solid oak parquet floors made in a herringbone pattern with dual-color frames. The loft is characterized by a fine and elegant attention to detail and the presence of advanced technological and home automation systems.