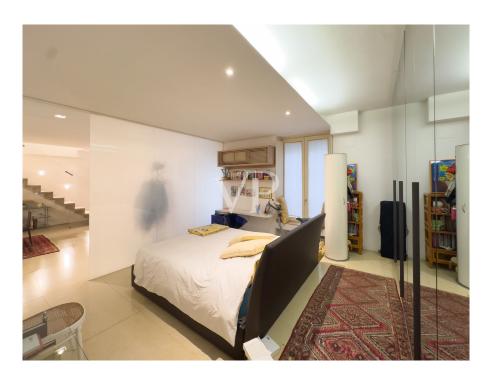

#### A first impression

A stone's throw from Piazza Missori, on Via San Senatore is the independent access with a small outdoor green space to this original living solution. In a 1950s building, the loft is on 2 levels. On the ground floor we find the large living area with dining area and living room illuminated by three large windows and furnished with light oak furniture and with custom-made sofas suspended on Egyptian marble elevation. Two opaline glass walls separate this area from the kitchen also furnished with light oak and Egyptian marble furniture and a bedroom with private bathroom with double shower. All floors on the ground floor are sand-colored Egyptian marble slabs.. Near the second entrance is a guest bathroom lined with gold Bisazza marble and a utility room with attached laundry room. A freestanding glass staircase with oak steps leads to the upper floor where there are two master rooms with respective bathrooms, one with a bathtub and the other with a shower. The floors are all solid oak parquet floors made in a herringbone pattern with dual-color frames. The loft is characterized by a fine and elegant attention to detail and the presence of advanced technological and home automation systems.