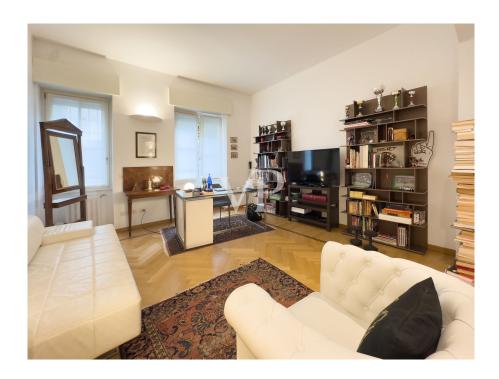

#### A first impression

A stone's throw from Piazza Missori, on Via San Senatore is the independent access with a small outdoor green space to this original living solution. In a 1950s building, the loft is on 2 levels. On the ground floor we find the large living area with dining area and living room illuminated by three large windows and furnished with light oak furniture and with custom-made sofas suspended on Egyptian marble elevation. Two opaline glass walls separate this area from the kitchen also furnished with light oak and Egyptian marble furniture and a bedroom with private bathroom with double shower. All floors on the ground floor are sand-colored Egyptian marble slabs.. Near the second entrance is a guest bathroom lined with gold Bisazza marble and a utility room with attached laundry room. A freestanding glass staircase with oak steps leads to the upper floor where there are two master rooms with respective bathrooms, one with a bathtub and the other with a shower. The floors are all solid oak parquet floors made in a herringbone pattern with dual-color frames. The loft is characterized by a fine and elegant attention to detail and the presence of advanced technological and home automation systems.