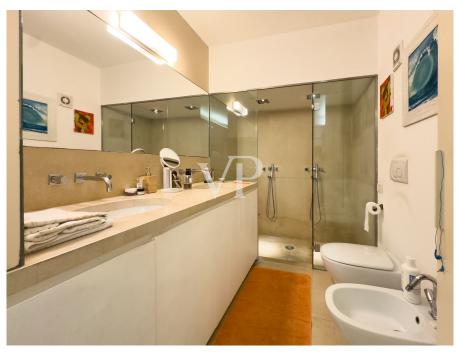

#### A first impression

A stone's throw from Piazza Missori, on Via San Senatore is the independent access with a small outdoor green space to this original living solution. In a 1950s building, the loft is on 2 levels. On the ground floor we find the large living area with dining area and living room illuminated by three large windows and furnished with light oak furniture and with custom-made sofas suspended on Egyptian marble elevation. Two opaline glass walls separate this area from the kitchen also furnished with light oak and Egyptian marble furniture and a bedroom with private bathroom with double shower. All floors on the ground floor are sand-colored Egyptian marble slabs.. Near the second entrance is a guest bathroom lined with gold Bisazza marble and a utility room with attached laundry room. A freestanding glass staircase with oak steps leads to the upper floor where there are two master rooms with respective bathrooms, one with a bathtub and the other with a shower. The floors are all solid oak parquet floors made in a herringbone pattern with dual-color frames. The loft is characterized by a fine and elegant attention to detail and the presence of advanced technological and home automation systems.