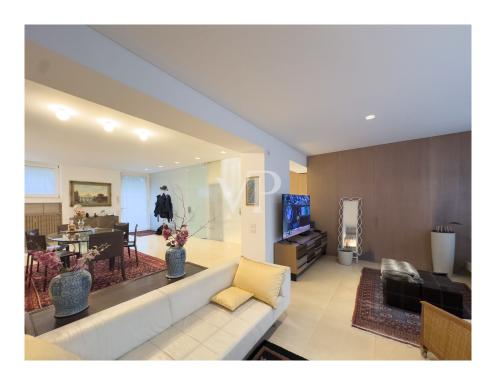

#### A first impression

A stone's throw from Piazza Missori, on Via San Senatore is the independent access with a small outdoor green space to this original living solution. In a 1950s building, the loft is on 2 levels. On the ground floor we find the large living area with dining area and living room illuminated by three large windows and furnished with light oak furniture and with custom-made sofas suspended on Egyptian marble elevation. Two opaline glass walls separate this area from the kitchen also furnished with light oak and Egyptian marble furniture and a bedroom with private bathroom with double shower. All floors on the ground floor are sand-colored Egyptian marble slabs.. Near the second entrance is a guest bathroom lined with gold Bisazza marble and a utility room with attached laundry room. A freestanding glass staircase with oak steps leads to the upper floor where there are two master rooms with respective bathrooms, one with a bathtub and the other with a shower. The floors are all solid oak parquet floors made in a herringbone pattern with dual-color frames. The loft is characterized by a fine and elegant attention to detail and the presence of advanced technological and home automation systems.