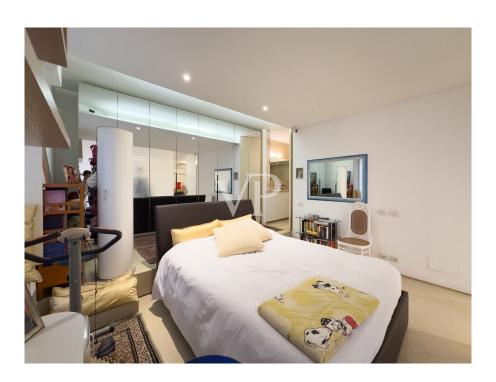

#### A first impression

A stone's throw from Piazza Missori, on Via San Senatore is the independent access with a small outdoor green space to this original living solution. In a 1950s building, the loft is on 2 levels. On the ground floor we find the large living area with dining area and living room illuminated by three large windows and furnished with light oak furniture and with custom-made sofas suspended on Egyptian marble elevation. Two opaline glass walls separate this area from the kitchen also furnished with light oak and Egyptian marble furniture and a bedroom with private bathroom with double shower. All floors on the ground floor are sand-colored Egyptian marble slabs.. Near the second entrance is a guest bathroom lined with gold Bisazza marble and a utility room with attached laundry room. A freestanding glass staircase with oak steps leads to the upper floor where there are two master rooms with respective bathrooms, one with a bathtub and the other with a shower. The floors are all solid oak parquet floors made in a herringbone pattern with dual-color frames. The loft is characterized by a fine and elegant attention to detail and the presence of advanced technological and home automation systems.