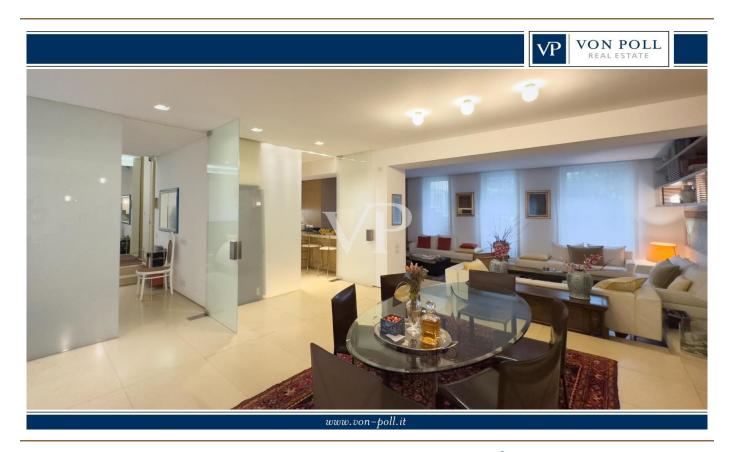

#### A first impression

A stone's throw from Piazza Missori, on Via San Senatore is the independent access with a small outdoor green space to this original living solution. In a 1950s building, the loft is on 2 levels. On the ground floor we find the large living area with dining area and living room illuminated by three large windows and furnished with light oak furniture and with custom-made sofas suspended on Egyptian marble elevation. Two opaline glass walls separate this area from the kitchen also furnished with light oak and Egyptian marble furniture and a bedroom with private bathroom with double shower. All floors on the ground floor are sand-colored Egyptian marble slabs.. Near the second entrance is a guest bathroom lined with gold Bisazza marble and a utility room with attached laundry room. A freestanding glass staircase with oak steps leads to the upper floor where there are two master rooms with respective bathrooms, one with a bathtub and the other with a shower. The floors are all solid oak parquet floors made in a herringbone pattern with dual-color frames. The loft is characterized by a fine and elegant attention to detail and the presence of advanced technological and home automation systems.