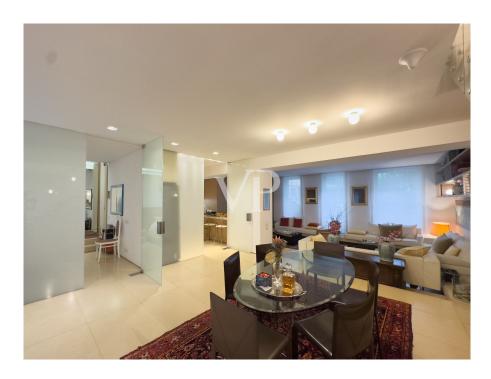

#### A first impression

A stone's throw from Piazza Missori, on Via San Senatore is the independent access with a small outdoor green space to this original living solution. In a 1950s building, the loft is on 2 levels. On the ground floor we find the large living area with dining area and living room illuminated by three large windows and furnished with light oak furniture and with custom-made sofas suspended on Egyptian marble elevation. Two opaline glass walls separate this area from the kitchen also furnished with light oak and Egyptian marble furniture and a bedroom with private bathroom with double shower. All floors on the ground floor are sand-colored Egyptian marble slabs.. Near the second entrance is a guest bathroom lined with gold Bisazza marble and a utility room with attached laundry room. A freestanding glass staircase with oak steps leads to the upper floor where there are two master rooms with respective bathrooms, one with a bathtub and the other with a shower. The floors are all solid oak parquet floors made in a herringbone pattern with dual-color frames. The loft is characterized by a fine and elegant attention to detail and the presence of advanced technological and home automation systems.