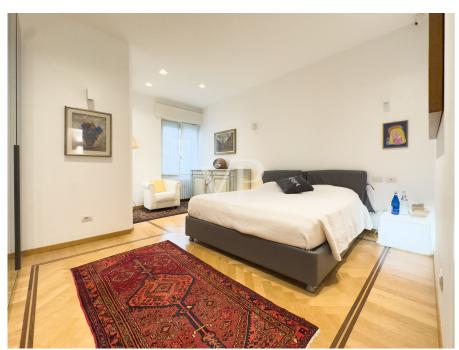

#### A first impression

A stone's throw from Piazza Missori, on Via San Senatore is the independent access with a small outdoor green space to this original living solution. In a 1950s building, the loft is on 2 levels. On the ground floor we find the large living area with dining area and living room illuminated by three large windows and furnished with light oak furniture and with custom-made sofas suspended on Egyptian marble elevation. Two opaline glass walls separate this area from the kitchen also furnished with light oak and Egyptian marble furniture and a bedroom with private bathroom with double shower. All floors on the ground floor are sand-colored Egyptian marble slabs.. Near the second entrance is a guest bathroom lined with gold Bisazza marble and a utility room with attached laundry room. A freestanding glass staircase with oak steps leads to the upper floor where there are two master rooms with respective bathrooms, one with a bathtub and the other with a shower. The floors are all solid oak parquet floors made in a herringbone pattern with dual-color frames. The loft is characterized by a fine and elegant attention to detail and the presence of advanced technological and home automation systems.