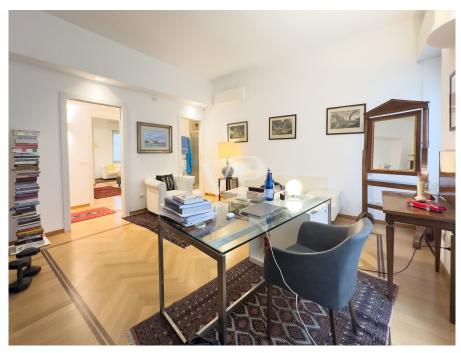

#### A first impression

A stone's throw from Piazza Missori, on Via San Senatore is the independent access with a small outdoor green space to this original living solution. In a 1950s building, the loft is on 2 levels. On the ground floor we find the large living area with dining area and living room illuminated by three large windows and furnished with light oak furniture and with custom-made sofas suspended on Egyptian marble elevation. Two opaline glass walls separate this area from the kitchen also furnished with light oak and Egyptian marble furniture and a bedroom with private bathroom with double shower. All floors on the ground floor are sand-colored Egyptian marble slabs.. Near the second entrance is a guest bathroom lined with gold Bisazza marble and a utility room with attached laundry room. A freestanding glass staircase with oak steps leads to the upper floor where there are two master rooms with respective bathrooms, one with a bathtub and the other with a shower. The floors are all solid oak parquet floors made in a herringbone pattern with dual-color frames. The loft is characterized by a fine and elegant attention to detail and the presence of advanced technological and home automation systems.