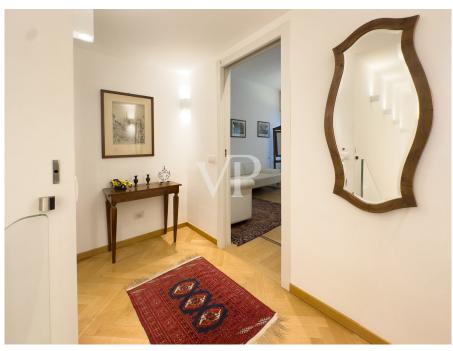

#### A first impression

A stone's throw from Piazza Missori, on Via San Senatore is the independent access with a small outdoor green space to this original living solution. In a 1950s building, the loft is on 2 levels. On the ground floor we find the large living area with dining area and living room illuminated by three large windows and furnished with light oak furniture and with custom-made sofas suspended on Egyptian marble elevation. Two opaline glass walls separate this area from the kitchen also furnished with light oak and Egyptian marble furniture and a bedroom with private bathroom with double shower. All floors on the ground floor are sand-colored Egyptian marble slabs.. Near the second entrance is a guest bathroom lined with gold Bisazza marble and a utility room with attached laundry room. A freestanding glass staircase with oak steps leads to the upper floor where there are two master rooms with respective bathrooms, one with a bathtub and the other with a shower. The floors are all solid oak parquet floors made in a herringbone pattern with dual-color frames. The loft is characterized by a fine and elegant attention to detail and the presence of advanced technological and home automation systems.