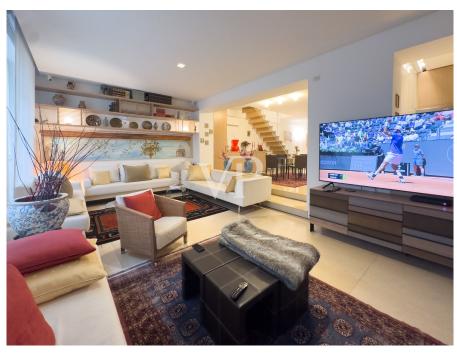

#### A first impression

A stone's throw from Piazza Missori, on Via San Senatore is the independent access with a small outdoor green space to this original living solution. In a 1950s building, the loft is on 2 levels. On the ground floor we find the large living area with dining area and living room illuminated by three large windows and furnished with light oak furniture and with custom-made sofas suspended on Egyptian marble elevation. Two opaline glass walls separate this area from the kitchen also furnished with light oak and Egyptian marble furniture and a bedroom with private bathroom with double shower. All floors on the ground floor are sand-colored Egyptian marble slabs.. Near the second entrance is a guest bathroom lined with gold Bisazza marble and a utility room with attached laundry room. A freestanding glass staircase with oak steps leads to the upper floor where there are two master rooms with respective bathrooms, one with a bathtub and the other with a shower. The floors are all solid oak parquet floors made in a herringbone pattern with dual-color frames. The loft is characterized by a fine and elegant attention to detail and the presence of advanced technological and home automation systems.