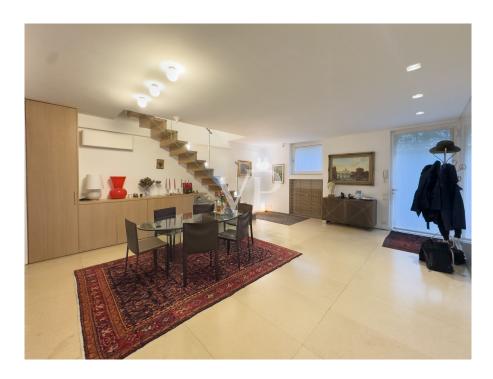

#### A first impression

A stone's throw from Piazza Missori, on Via San Senatore is the independent access with a small outdoor green space to this original living solution. In a 1950s building, the loft is on 2 levels. On the ground floor we find the large living area with dining area and living room illuminated by three large windows and furnished with light oak furniture and with custom-made sofas suspended on Egyptian marble elevation. Two opaline glass walls separate this area from the kitchen also furnished with light oak and Egyptian marble furniture and a bedroom with private bathroom with double shower. All floors on the ground floor are sand-colored Egyptian marble slabs.. Near the second entrance is a guest bathroom lined with gold Bisazza marble and a utility room with attached laundry room. A freestanding glass staircase with oak steps leads to the upper floor where there are two master rooms with respective bathrooms, one with a bathtub and the other with a shower. The floors are all solid oak parquet floors made in a herringbone pattern with dual-color frames. The loft is characterized by a fine and elegant attention to detail and the presence of advanced technological and home automation systems.