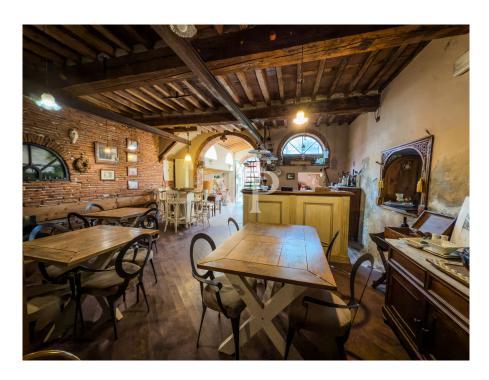

Building 3 - Chapel: A small private church with 23 m<sup>2</sup>.

Building 4 - Colonial building: A two-storey building (approx. 400 m²), without roof, to be completely renovated.

Buildings 5, 6 and 7: Restored former farmhouses (together approx. 185 m²), used for regional tastings, events, with clubhouse, large hall and a two-bedroom apartment.