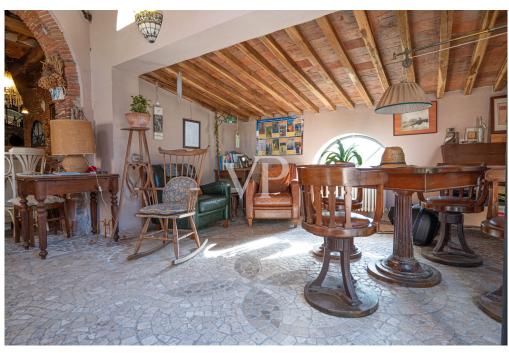

Building 3 - Chapel: A small private church with 23 m<sup>2</sup>.

Building 4 - Colonial building: A two-storey building (approx. 400 m²), without roof, to be completely renovated.

Buildings 5, 6 and 7: Restored former farmhouses (together approx. 185 m²), used for regional tastings, events, with clubhouse, large hall and a two-bedroom apartment.