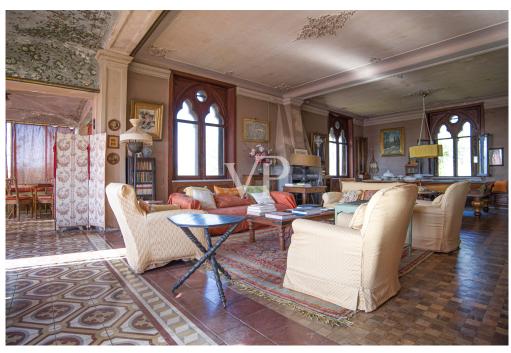

The estate comprises several buildings, some of which have been restored and are used as guest accommodation:

Building 1 - The Villa: An impressive neo-Gothic villa from the 19th century with approx. 1,200 m² on four floors. The elegant façade overlooks the lake, flanked by an exotic garden and palm trees along a canal with a private darsena (jetty). Inside, there is a magnificent salon, dining room, kitchen, nine bedrooms, three bathrooms and, on the top floor, former staff rooms with the possibility of expansion. The tower floor offers a panoramic view as far as Villa Puccini on the opposite bank.