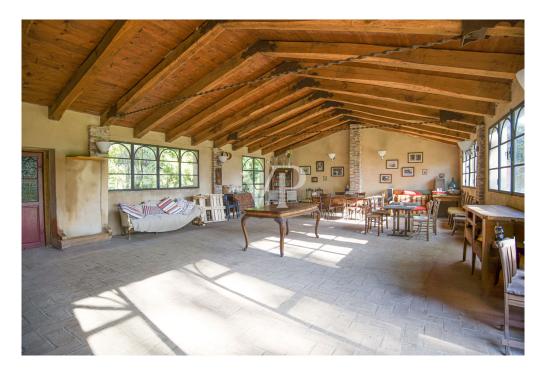

Building 2 - The Casale: A partially restored country house with approx. 800 m<sup>2</sup> on three levels. Four renovated bedrooms with bathrooms, partly storage areas, the top floor is still to be extended.