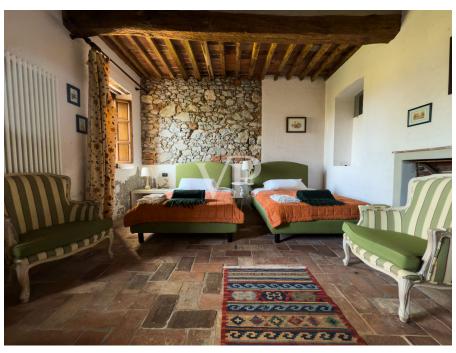

Building 2 - The Casale: A partially restored country house with approx. 800 m<sup>2</sup> on three levels. Four renovated bedrooms with bathrooms, partly storage areas, the top floor is still to be extended.