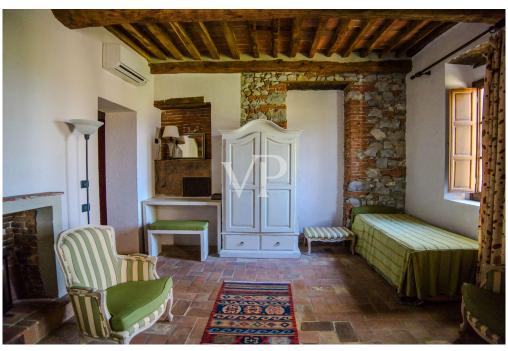

The estate comprises several buildings, some of which have been restored and are used as guest accommodation:

Building 1 - The Villa: An impressive neo-Gothic villa from the 19th century with approx. 1,200 m² on four floors. The elegant façade overlooks the lake, flanked by an exotic garden and palm trees along a canal with a private darsena (jetty). Inside, there is a magnificent salon, dining room, kitchen, nine bedrooms, three bathrooms and, on the top floor, former staff rooms with the possibility of expansion. The tower floor offers a panoramic view as far as Villa Puccini on the opposite bank.

Building 2 - The Casale: A partially restored country house with approx. 800 m<sup>2</sup> on three levels. Four renovated bedrooms with bathrooms, partly storage areas, the top floor is still to be extended.