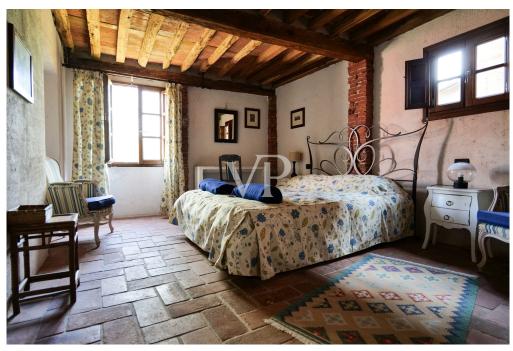

The estate comprises several buildings, some of which have been restored and are used as guest accommodation:

Building 1 - The Villa: An impressive neo-Gothic villa from the 19th century with approx. 1,200 m² on four floors. The elegant façade overlooks the lake, flanked by an exotic garden and palm trees along a canal with a private darsena (jetty). Inside, there is a magnificent salon, dining room, kitchen, nine bedrooms, three bathrooms and, on the top floor, former staff rooms with the possibility of expansion. The tower floor offers a panoramic view as far as Villa Puccini on the opposite bank.

Building 2 - The Casale: A partially restored country house with approx. 800 m<sup>2</sup> on three levels. Four renovated bedrooms with bathrooms, partly storage areas, the top floor is still to be extended.