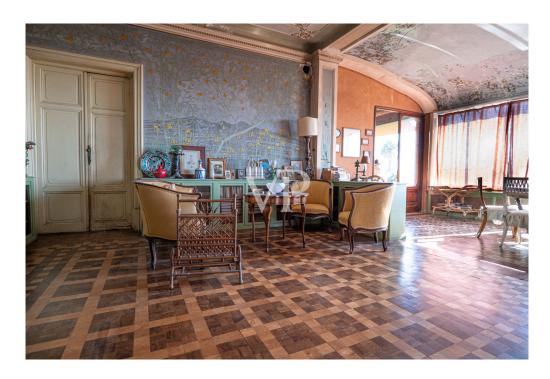

The estate comprises several buildings, some of which have been restored and are used as guest accommodation:

Building 1 - The Villa: An impressive neo-Gothic villa from the 19th century with approx. 1,200 m² on four floors. The elegant façade overlooks the lake, flanked by an exotic garden and palm trees along a canal with a private darsena (jetty). Inside, there is a magnificent salon, dining room, kitchen, nine bedrooms, three bathrooms and, on the top floor, former staff rooms with the possibility of expansion. The tower floor offers a panoramic view as far as Villa Puccini on the opposite bank.