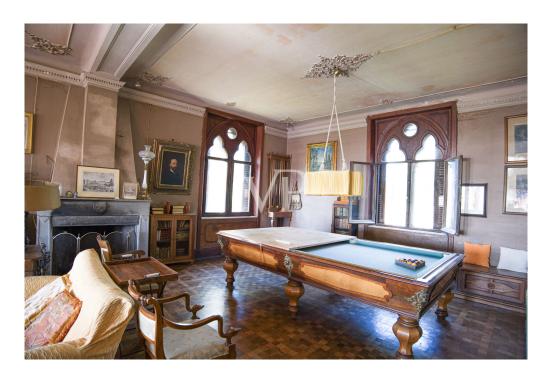

The estate comprises several buildings, some of which have been restored and are used as guest accommodation:

Building 1 - The Villa: An impressive neo-Gothic villa from the 19th century with approx. 1,200 m² on four floors. The elegant façade overlooks the lake, flanked by an exotic garden and palm trees along a canal with a private darsena (jetty). Inside, there is a magnificent salon, dining room, kitchen, nine bedrooms, three bathrooms and, on the top floor, former staff rooms with the possibility of expansion. The tower floor offers a panoramic view as far as Villa Puccini on the opposite bank.