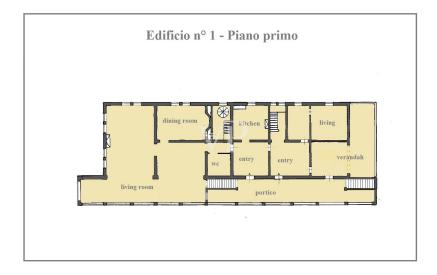

# Floor plans

Edificio nº 4

The estate comprises several buildings, some of which have been restored and are used as guest accommodation:

Building 1 - The Villa: An impressive neo-Gothic villa from the 19th century with approx. 1,200 m² on four floors. The elegant façade overlooks the lake, flanked by an exotic garden and palm trees along a canal with a private darsena (jetty). Inside, there is a magnificent salon, dining room, kitchen, nine bedrooms, three bathrooms and, on the top floor, former staff rooms with the possibility of expansion. The tower floor offers a panoramic view as far as Villa Puccini on the opposite bank.