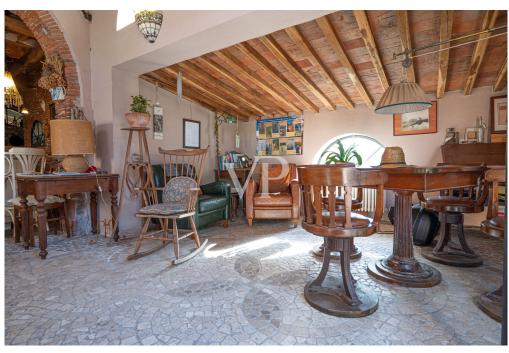

Building 3 - Chapel: A small private church with 23 m<sup>2</sup>.

Building 4 - Colonial building: A two-storey building (approx. 400 m²), without roof, to be completely renovated.

Buildings 5, 6 and 7: Restored former farmhouses (together approx. 185 m²), used for regional tastings, events, with clubhouse, large hall and a two-bedroom apartment.

Building 8 - Limonaia: Former lemon house with 72 m<sup>2</sup>, in need of complete renovation.

The entire property offers around 10,000 m<sup>2</sup> of parking space and can also be reached by boat with an electric motor via the "Fosso del Burlamacca" canal from the port of Viareggio.