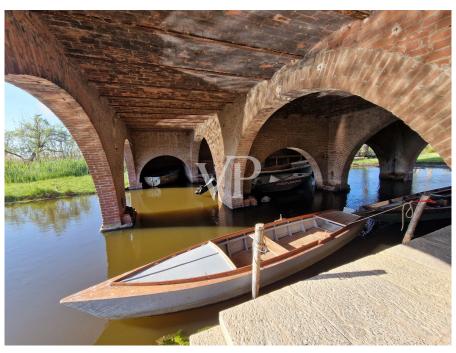

The estate comprises several buildings, some of which have been restored and are used as guest accommodation:

Building 1 - The Villa: An impressive neo-Gothic villa from the 19th century with approx. 1,200 m² on four floors. The elegant façade overlooks the lake, flanked by an exotic garden and palm trees along a canal with a private darsena (jetty). Inside, there is a magnificent salon, dining room, kitchen, nine bedrooms, three bathrooms and, on the top floor, former staff rooms with the possibility of expansion. The tower floor offers a panoramic view as far as Villa Puccini on the opposite bank.

Building 8 - Limonaia: Former lemon house with 72 m<sup>2</sup>, in need of complete renovation.

The entire property offers around 10,000 m<sup>2</sup> of parking space and can also be reached by boat with an electric motor via the "Fosso del Burlamacca" canal from the port of Viareggio.