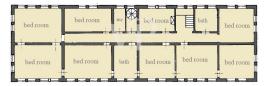

# Floor plans

Edificio nº 4

The estate comprises several buildings, some of which have been restored and are used as guest accommodation:

Building 1 - The Villa: An impressive neo-Gothic villa from the 19th century with approx. 1,200 m² on four floors. The elegant façade overlooks the lake, flanked by an exotic garden and palm trees along a canal with a private darsena (jetty). Inside, there is a magnificent salon, dining room, kitchen, nine bedrooms, three bathrooms and, on the top floor, former staff rooms with the possibility of expansion. The tower floor offers a panoramic view as far as Villa Puccini on the opposite bank.