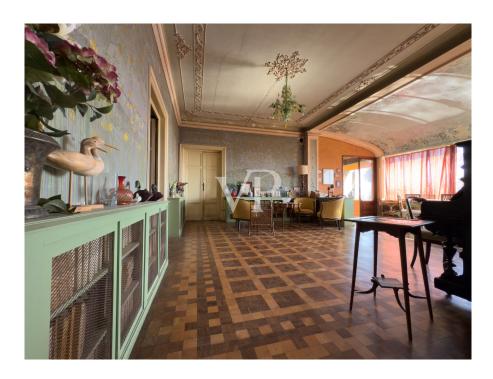

The estate comprises several buildings, some of which have been restored and are used as guest accommodation:

Building 1 - The Villa: An impressive neo-Gothic villa from the 19th century with approx. 1,200 m² on four floors. The elegant façade overlooks the lake, flanked by an exotic garden and palm trees along a canal with a private darsena (jetty). Inside, there is a magnificent salon, dining room, kitchen, nine bedrooms, three bathrooms and, on the top floor, former staff rooms with the possibility of expansion. The tower floor offers a panoramic view as far as Villa Puccini on the opposite bank.