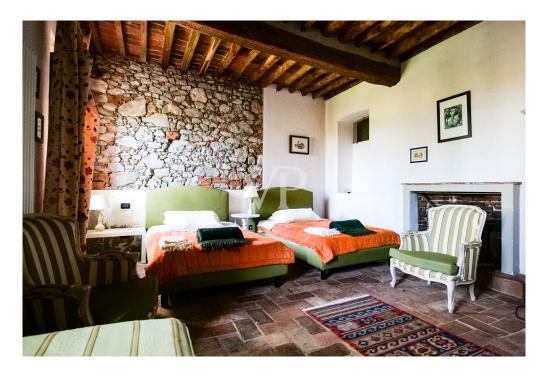

The estate comprises several buildings, some of which have been restored and are used as guest accommodation:

Building 1 - The Villa: An impressive neo-Gothic villa from the 19th century with approx. 1,200 m² on four floors. The elegant façade overlooks the lake, flanked by an exotic garden and palm trees along a canal with a private darsena (jetty). Inside, there is a magnificent salon, dining room, kitchen, nine bedrooms, three bathrooms and, on the top floor, former staff rooms with the possibility of expansion. The tower floor offers a panoramic view as far as Villa Puccini on the opposite bank.

Building 2 - The Casale: A partially restored country house with approx. 800 m<sup>2</sup> on three levels. Four renovated bedrooms with bathrooms, partly storage areas, the top floor is still to be extended.