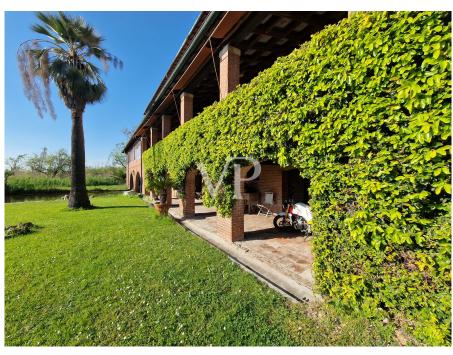

The estate comprises several buildings, some of which have been restored and are used as guest accommodation:

Building 1 - The Villa: An impressive neo-Gothic villa from the 19th century with approx. 1,200 m² on four floors. The elegant façade overlooks the lake, flanked by an exotic garden and palm trees along a canal with a private darsena (jetty). Inside, there is a magnificent salon, dining room, kitchen, nine bedrooms, three bathrooms and, on the top floor, former staff rooms with the possibility of expansion. The tower floor offers a panoramic view as far as Villa Puccini on the opposite bank.

Building 2 - The Casale: A partially restored country house with approx. 800 m<sup>2</sup> on three levels. Four renovated bedrooms with bathrooms, partly storage areas, the top floor is still to be extended.