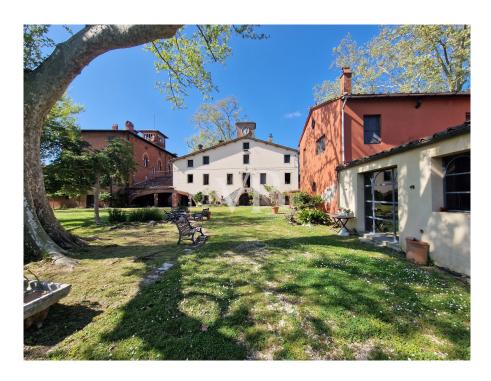

The estate comprises several buildings, some of which have been restored and are used as guest accommodation:

Building 1 - The Villa: An impressive neo-Gothic villa from the 19th century with approx. 1,200 m² on four floors. The elegant façade overlooks the lake, flanked by an exotic garden and palm trees along a canal with a private darsena (jetty). Inside, there is a magnificent salon, dining room, kitchen, nine bedrooms, three bathrooms and, on the top floor, former staff rooms with the possibility of expansion. The tower floor offers a panoramic view as far as Villa Puccini on the opposite bank.

Building 2 - The Casale: A partially restored country house with approx. 800 m<sup>2</sup> on three levels. Four renovated bedrooms with bathrooms, partly storage areas, the top floor is still to be extended.

Building 3 - Chapel: A small private church with 23 m<sup>2</sup>.

Building 4 - Colonial building: A two-storey building (approx. 400 m²), without roof, to be completely renovated.

Buildings 5, 6 and 7: Restored former farmhouses (together approx. 185 m²), used for regional tastings, events, with clubhouse, large hall and a two-bedroom apartment.