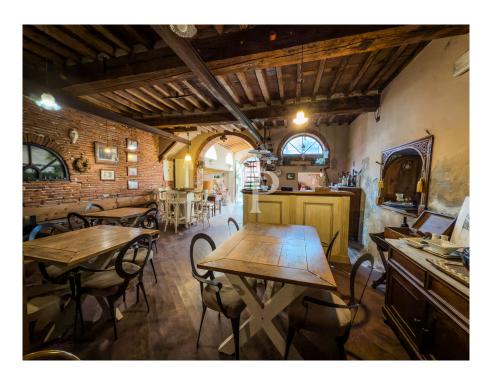

Building 3 - Chapel: A small private church with 23 m<sup>2</sup>.

Building 4 - Colonial building: A two-storey building (approx. 400 m²), without roof, to be completely renovated.

Buildings 5, 6 and 7: Restored former farmhouses (together approx. 185 m²), used for regional tastings, events, with clubhouse, large hall and a two-bedroom apartment.

Building 8 - Limonaia: Former lemon house with 72 m<sup>2</sup>, in need of complete renovation.

The entire property offers around 10,000 m<sup>2</sup> of parking space and can also be reached by boat with an electric motor via the "Fosso del Burlamacca" canal from the port of Viareggio.