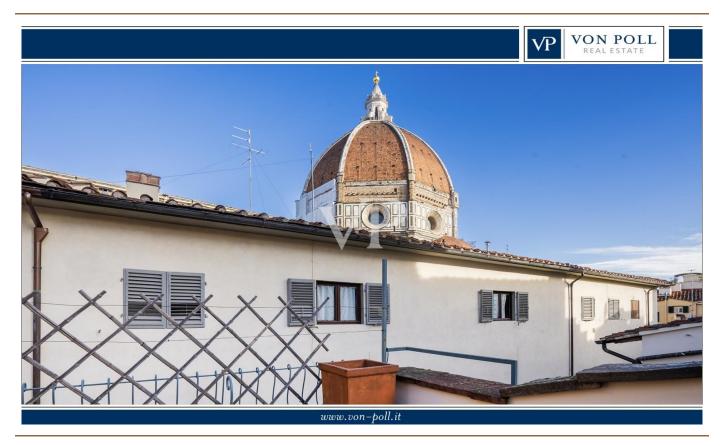

### Gorgeous penthouse and super penthouse with Duomo view in Florence

Property ID: IT252942037

PURCHASE PRICE: 847.000 EUR • LIVING SPACE: ca. 88 m<sup>2</sup> • ROOMS: 4

- $\mathbf{O}$ At a glance O The property Energy Data
  Floor plans
  A first impression 0
  - Contact partner

### A first impression

Located in the historic heart of Florence, just a few steps from the Duomo, this apartment offers a unique and privileged location. In a charming historic building, this charming apartment is on two levels connected by an elegant wooden staircase. On the main floor, a bright living room receives guests in a warm and welcoming environment. The kitchen, designed to optimize space, is fully equipped. The first bedroom offers a serene and relaxing atmosphere with a spacious closet. The bathroom, finished with fine materials, is an oasis of relaxation: equipped with a spacious walk-in shower, it presents itself as an ideal place to indulge in moments of well-being. On the upper floor is the second bedroom. With natural light thanks to high windows and exposed wooden beams, it is a bright and warm room, while the property's strategic location ensures total privacy. This is complemented by a panoramic terrace, ideal for relaxing while admiring the breathtaking view of Brunelleschi's Dome and Giotto's Bell Tower. A magical atmosphere that leaves you breathless. Excellent investment opportunity for short rentals, already provided with CIN.