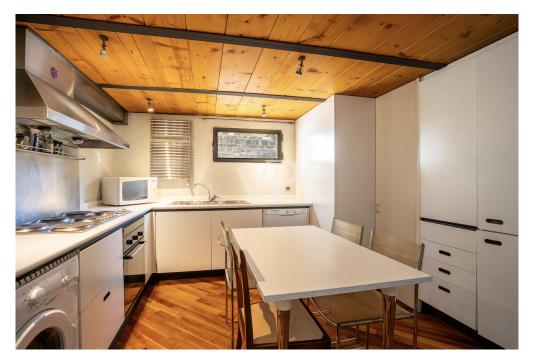

### A first impression

Located in the historic heart of Florence, just a few steps from the Duomo, this apartment offers a unique and privileged location. In a charming historic building, this charming apartment is on two levels connected by an elegant wooden staircase. On the main floor, a bright living room receives guests in a warm and welcoming environment. The kitchen, designed to optimize space, is fully equipped. The first bedroom offers a serene and relaxing atmosphere with a spacious closet. The bathroom, finished with fine materials, is an oasis of relaxation: equipped with a spacious walk-in shower, it presents itself as an ideal place to indulge in moments of well-being. On the upper floor is the second bedroom. With natural light thanks to high windows and exposed wooden beams, it is a bright and warm room, while the property's strategic location ensures total privacy. This is complemented by a panoramic terrace, ideal for relaxing while admiring the breathtaking view of Brunelleschi's Dome and Giotto's Bell Tower. A magical atmosphere that leaves you breathless. Excellent investment opportunity for short rentals, already provided with CIN.