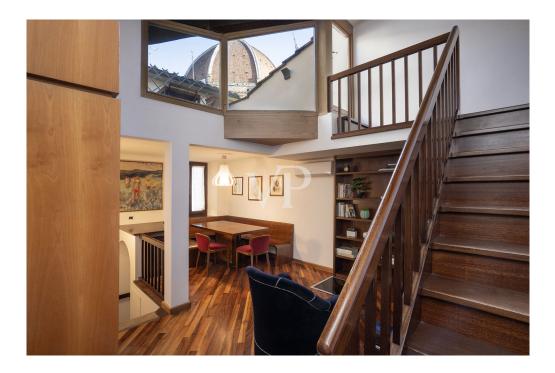

### A first impression

Located in the historic heart of Florence, just a few steps from the Duomo, this apartment offers a unique and privileged location. In a charming historic building, this charming apartment is on two levels connected by an elegant wooden staircase. On the main floor, a bright living room receives guests in a warm and welcoming environment. The kitchen, designed to optimize space, is fully equipped. The first bedroom offers a serene and relaxing atmosphere with a spacious closet. The bathroom, finished with fine materials, is an oasis of relaxation: equipped with a spacious walk-in shower, it presents itself as an ideal place to indulge in moments of well-being. On the upper floor is the second bedroom. With natural light thanks to high windows and exposed wooden beams, it is a bright and warm room, while the property's strategic location ensures total privacy. This is complemented by a panoramic terrace, ideal for relaxing while admiring the breathtaking view of Brunelleschi's Dome and Giotto's Bell Tower. A magical atmosphere that leaves you breathless. Excellent investment opportunity for short rentals, already provided with CIN.