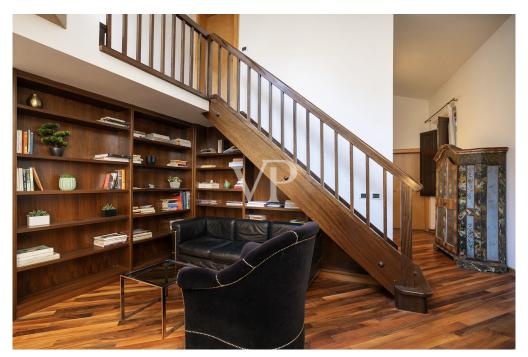

### A first impression

Located in the historic heart of Florence, just a few steps from the Duomo, this apartment offers a unique and privileged location. In a charming historic building, this charming apartment is on two levels connected by an elegant wooden staircase. On the main floor, a bright living room receives guests in a warm and welcoming environment. The kitchen, designed to optimize space, is fully equipped. The first bedroom offers a serene and relaxing atmosphere with a spacious closet. The bathroom, finished with fine materials, is an oasis of relaxation: equipped with a spacious walk-in shower, it presents itself as an ideal place to indulge in moments of well-being. On the upper floor is the second bedroom. With natural light thanks to high windows and exposed wooden beams, it is a bright and warm room, while the property's strategic location ensures total privacy. This is complemented by a panoramic terrace, ideal for relaxing while admiring the breathtaking view of Brunelleschi's Dome and Giotto's Bell Tower. A magical atmosphere that leaves you breathless. Excellent investment opportunity for short rentals, already provided with CIN.