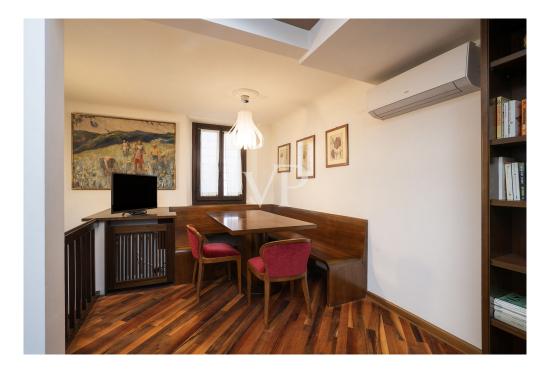

### A first impression

Located in the historic heart of Florence, just a few steps from the Duomo, this apartment offers a unique and privileged location. In a charming historic building, this charming apartment is on two levels connected by an elegant wooden staircase. On the main floor, a bright living room receives guests in a warm and welcoming environment. The kitchen, designed to optimize space, is fully equipped. The first bedroom offers a serene and relaxing atmosphere with a spacious closet. The bathroom, finished with fine materials, is an oasis of relaxation: equipped with a spacious walk-in shower, it presents itself as an ideal place to indulge in moments of well-being. On the upper floor is the second bedroom. With natural light thanks to high windows and exposed wooden beams, it is a bright and warm room, while the property's strategic location ensures total privacy. This is complemented by a panoramic terrace, ideal for relaxing while admiring the breathtaking view of Brunelleschi's Dome and Giotto's Bell Tower. A magical atmosphere that leaves you breathless. Excellent investment opportunity for short rentals, already provided with CIN.