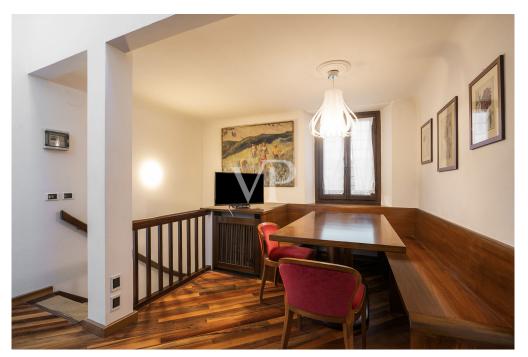

### A first impression

Located in the historic heart of Florence, just a few steps from the Duomo, this apartment offers a unique and privileged location. In a charming historic building, this charming apartment is on two levels connected by an elegant wooden staircase. On the main floor, a bright living room receives guests in a warm and welcoming environment. The kitchen, designed to optimize space, is fully equipped. The first bedroom offers a serene and relaxing atmosphere with a spacious closet. The bathroom, finished with fine materials, is an oasis of relaxation: equipped with a spacious walk-in shower, it presents itself as an ideal place to indulge in moments of well-being. On the upper floor is the second bedroom. With natural light thanks to high windows and exposed wooden beams, it is a bright and warm room, while the property's strategic location ensures total privacy. This is complemented by a panoramic terrace, ideal for relaxing while admiring the breathtaking view of Brunelleschi's Dome and Giotto's Bell Tower. A magical atmosphere that leaves you breathless. Excellent investment opportunity for short rentals, already provided with CIN.