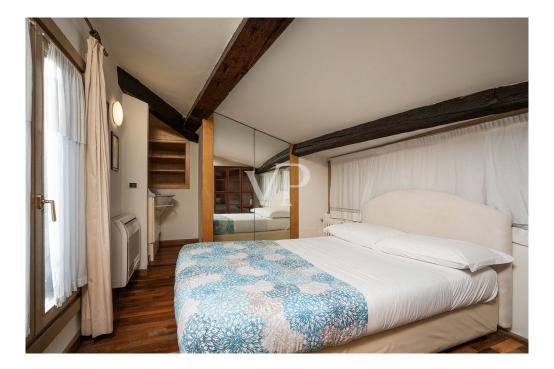

### A first impression

Located in the historic heart of Florence, just a few steps from the Duomo, this apartment offers a unique and privileged location. In a charming historic building, this charming apartment is on two levels connected by an elegant wooden staircase. On the main floor, a bright living room receives guests in a warm and welcoming environment. The kitchen, designed to optimize space, is fully equipped. The first bedroom offers a serene and relaxing atmosphere with a spacious closet. The bathroom, finished with fine materials, is an oasis of relaxation: equipped with a spacious walk-in shower, it presents itself as an ideal place to indulge in moments of well-being. On the upper floor is the second bedroom. With natural light thanks to high windows and exposed wooden beams, it is a bright and warm room, while the property's strategic location ensures total privacy. This is complemented by a panoramic terrace, ideal for relaxing while admiring the breathtaking view of Brunelleschi's Dome and Giotto's Bell Tower. A magical atmosphere that leaves you breathless. Excellent investment opportunity for short rentals, already provided with CIN.