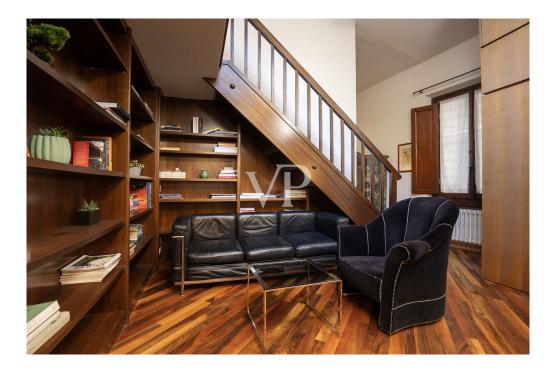

### A first impression

Located in the historic heart of Florence, just a few steps from the Duomo, this apartment offers a unique and privileged location. In a charming historic building, this charming apartment is on two levels connected by an elegant wooden staircase. On the main floor, a bright living room receives guests in a warm and welcoming environment. The kitchen, designed to optimize space, is fully equipped. The first bedroom offers a serene and relaxing atmosphere with a spacious closet. The bathroom, finished with fine materials, is an oasis of relaxation: equipped with a spacious walk-in shower, it presents itself as an ideal place to indulge in moments of well-being. On the upper floor is the second bedroom. With natural light thanks to high windows and exposed wooden beams, it is a bright and warm room, while the property's strategic location ensures total privacy. This is complemented by a panoramic terrace, ideal for relaxing while admiring the breathtaking view of Brunelleschi's Dome and Giotto's Bell Tower. A magical atmosphere that leaves you breathless. Excellent investment opportunity for short rentals, already provided with CIN.