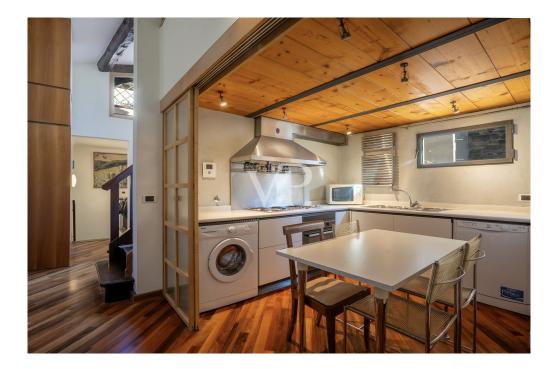

### A first impression

Located in the historic heart of Florence, just a few steps from the Duomo, this apartment offers a unique and privileged location. In a charming historic building, this charming apartment is on two levels connected by an elegant wooden staircase. On the main floor, a bright living room receives guests in a warm and welcoming environment. The kitchen, designed to optimize space, is fully equipped. The first bedroom offers a serene and relaxing atmosphere with a spacious closet. The bathroom, finished with fine materials, is an oasis of relaxation: equipped with a spacious walk-in shower, it presents itself as an ideal place to indulge in moments of well-being. On the upper floor is the second bedroom. With natural light thanks to high windows and exposed wooden beams, it is a bright and warm room, while the property's strategic location ensures total privacy. This is complemented by a panoramic terrace, ideal for relaxing while admiring the breathtaking view of Brunelleschi's Dome and Giotto's Bell Tower. A magical atmosphere that leaves you breathless. Excellent investment opportunity for short rentals, already provided with CIN.