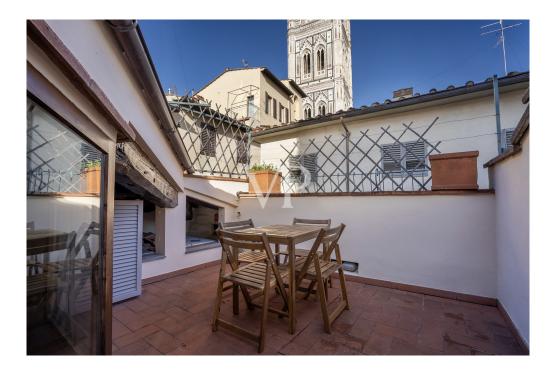

### A first impression

Located in the historic heart of Florence, just a few steps from the Duomo, this apartment offers a unique and privileged location. In a charming historic building, this charming apartment is on two levels connected by an elegant wooden staircase. On the main floor, a bright living room receives guests in a warm and welcoming environment. The kitchen, designed to optimize space, is fully equipped. The first bedroom offers a serene and relaxing atmosphere with a spacious closet. The bathroom, finished with fine materials, is an oasis of relaxation: equipped with a spacious walk-in shower, it presents itself as an ideal place to indulge in moments of well-being. On the upper floor is the second bedroom. With natural light thanks to high windows and exposed wooden beams, it is a bright and warm room, while the property's strategic location ensures total privacy. This is complemented by a panoramic terrace, ideal for relaxing while admiring the breathtaking view of Brunelleschi's Dome and Giotto's Bell Tower. A magical atmosphere that leaves you breathless. Excellent investment opportunity for short rentals, already provided with CIN.