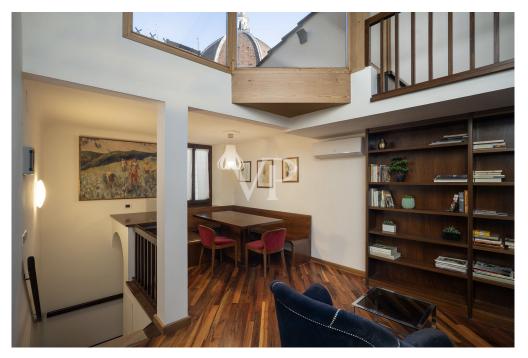

### A first impression

Located in the historic heart of Florence, just a few steps from the Duomo, this apartment offers a unique and privileged location. In a charming historic building, this charming apartment is on two levels connected by an elegant wooden staircase. On the main floor, a bright living room receives guests in a warm and welcoming environment. The kitchen, designed to optimize space, is fully equipped. The first bedroom offers a serene and relaxing atmosphere with a spacious closet. The bathroom, finished with fine materials, is an oasis of relaxation: equipped with a spacious walk-in shower, it presents itself as an ideal place to indulge in moments of well-being. On the upper floor is the second bedroom. With natural light thanks to high windows and exposed wooden beams, it is a bright and warm room, while the property's strategic location ensures total privacy. This is complemented by a panoramic terrace, ideal for relaxing while admiring the breathtaking view of Brunelleschi's Dome and Giotto's Bell Tower. A magical atmosphere that leaves you breathless. Excellent investment opportunity for short rentals, already provided with CIN.