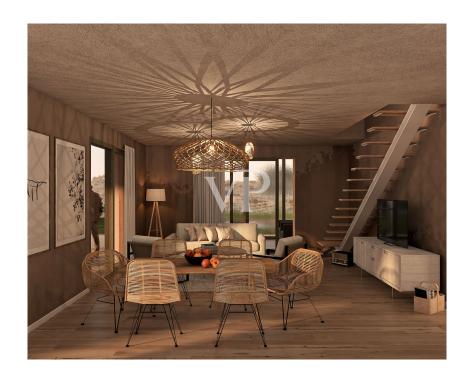

#### A first impression

Welcome to Bolgheri, along the Via Bolgherese immersed in the most famous vineyards of the Bolgheri DOC and with the most renowned wineries as neighbors, we present: Dimora Sauvignon, a semi-detached villa independent on three sides with 133.80 sqm of living space and a large private garden of no less than 674 sqm of private greenery with the possibility of building a private pool. 2 private covered parking spaces in the area adjacent to the villa, the entire complex is fenced is equipped with entrance gate with video intercom to ensure maximum privacy and security. Interior spaces: Entrance from armored door, hallway, double living room with open kitchen and provision for a fireplace. It represents the heart of the house and joins the conservatory that overlooks the garden, featuring large windows framing the garden panorama. To the side, large covered porch for enjoying outdoor meals at all times, sheltered from prying eyes and too much sun. A full bathroom and laundry room complete the ground floor. First Floor Sleeping Area: The master bedroom with large private balcony offers breathtaking views of the garden. A second master bedroom also has an outdoor balcony, and then there is an attic area, usable either as a closet room or as a children's bedroom. Technology and sustainability: - Energy class A4 - Integrated photovoltaic system - Latest generation home automation -Heat pump air conditioning - Rainwater recovery - Electric car charging station