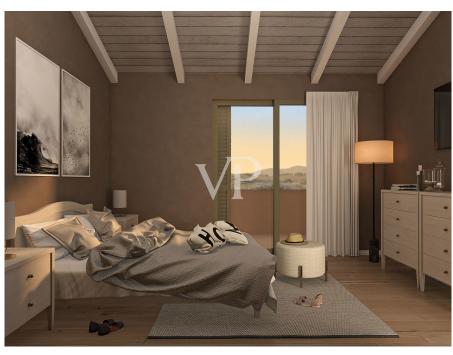

#### A first impression

Welcome to Bolgheri, along the Via Bolgherese immersed in the most famous vineyards of the Bolgheri DOC and with the most renowned wineries as neighbors, we present: Dimora Sauvignon, a semi-detached villa independent on three sides with 133.80 sqm of living space and a large private garden of no less than 674 sqm of private greenery with the possibility of building a private pool. 2 private covered parking spaces in the area adjacent to the villa, the entire complex is fenced is equipped with entrance gate with video intercom to ensure maximum privacy and security. Interior spaces: Entrance from armored door, hallway, double living room with open kitchen and provision for a fireplace. It represents the heart of the house and joins the conservatory that overlooks the garden, featuring large windows framing the garden panorama. To the side, large covered porch for enjoying outdoor meals at all times, sheltered from prying eyes and too much sun. A full bathroom and laundry room complete the ground floor. First Floor Sleeping Area: The master bedroom with large private balcony offers breathtaking views of the garden. A second master bedroom also has an outdoor balcony, and then there is an attic area, usable either as a closet room or as a children's bedroom. Technology and sustainability: - Energy class A4 - Integrated photovoltaic system - Latest generation home automation -Heat pump air conditioning - Rainwater recovery - Electric car charging station