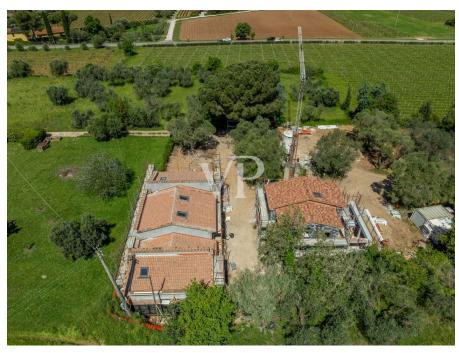

#### A first impression

Welcome to Bolgheri, along the Via Bolgherese immersed in the most famous vineyards of the Bolgheri DOC and with the most renowned wineries as neighbors, we present: Dimora Sauvignon, a semi-detached villa independent on three sides with 133.80 sqm of living space and a large private garden of no less than 674 sqm of private greenery with the possibility of building a private pool. 2 private covered parking spaces in the area adjacent to the villa, the entire complex is fenced is equipped with entrance gate with video intercom to ensure maximum privacy and security. Interior spaces: Entrance from armored door, hallway, double living room with open kitchen and provision for a fireplace. It represents the heart of the house and joins the conservatory that overlooks the garden, featuring large windows framing the garden panorama. To the side, large covered porch for enjoying outdoor meals at all times, sheltered from prying eyes and too much sun. A full bathroom and laundry room complete the ground floor. First Floor Sleeping Area: The master bedroom with large private balcony offers breathtaking views of the garden. A second master bedroom also has an outdoor balcony, and then there is an attic area, usable either as a closet room or as a children's bedroom. Technology and sustainability: - Energy class A4 - Integrated photovoltaic system - Latest generation home automation -Heat pump air conditioning - Rainwater recovery - Electric car charging station