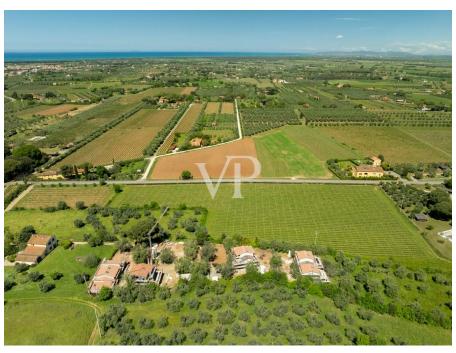

#### A first impression

Welcome to Bolgheri, along the Via Bolgherese immersed in the most famous vineyards of the Bolgheri DOC and with the most renowned wineries as neighbors, we present: Dimora Sauvignon, a semi-detached villa independent on three sides with 133.80 sqm of living space and a large private garden of no less than 674 sqm of private greenery with the possibility of building a private pool. 2 private covered parking spaces in the area adjacent to the villa, the entire complex is fenced is equipped with entrance gate with video intercom to ensure maximum privacy and security. Interior spaces: Entrance from armored door, hallway, double living room with open kitchen and provision for a fireplace. It represents the heart of the house and joins the conservatory that overlooks the garden, featuring large windows framing the garden panorama. To the side, large covered porch for enjoying outdoor meals at all times, sheltered from prying eyes and too much sun. A full bathroom and laundry room complete the ground floor. First Floor Sleeping Area: The master bedroom with large private balcony offers breathtaking views of the garden. A second master bedroom also has an outdoor balcony, and then there is an attic area, usable either as a closet room or as a children's bedroom. Technology and sustainability: - Energy class A4 - Integrated photovoltaic system - Latest generation home automation -Heat pump air conditioning - Rainwater recovery - Electric car charging station