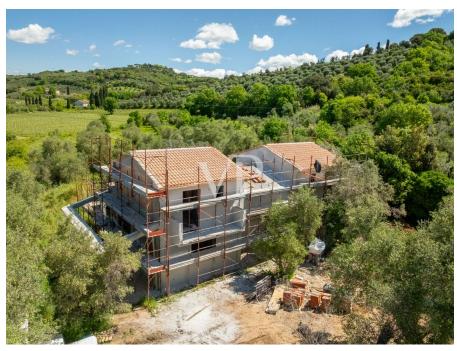

#### A first impression

Welcome to Bolgheri, along the Via Bolgherese immersed in the most famous vineyards of the Bolgheri DOC and with the most renowned wineries as neighbors, we present: Dimora Sauvignon, a semi-detached villa independent on three sides with 133.80 sqm of living space and a large private garden of no less than 674 sqm of private greenery with the possibility of building a private pool. 2 private covered parking spaces in the area adjacent to the villa, the entire complex is fenced is equipped with entrance gate with video intercom to ensure maximum privacy and security. Interior spaces: Entrance from armored door, hallway, double living room with open kitchen and provision for a fireplace. It represents the heart of the house and joins the conservatory that overlooks the garden, featuring large windows framing the garden panorama. To the side, large covered porch for enjoying outdoor meals at all times, sheltered from prying eyes and too much sun. A full bathroom and laundry room complete the ground floor. First Floor Sleeping Area: The master bedroom with large private balcony offers breathtaking views of the garden. A second master bedroom also has an outdoor balcony, and then there is an attic area, usable either as a closet room or as a children's bedroom. Technology and sustainability: - Energy class A4 - Integrated photovoltaic system - Latest generation home automation -Heat pump air conditioning - Rainwater recovery - Electric car charging station