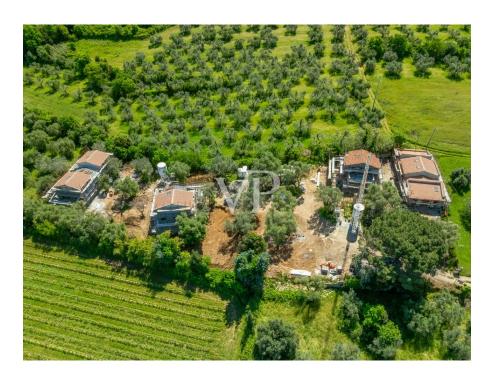

#### A first impression

Welcome to Bolgheri, along the Via Bolgherese immersed in the most famous vineyards of the Bolgheri DOC and with the most renowned wineries as neighbors, we present: Dimora Sauvignon, a semi-detached villa independent on three sides with 133.80 sqm of living space and a large private garden of no less than 674 sqm of private greenery with the possibility of building a private pool. 2 private covered parking spaces in the area adjacent to the villa, the entire complex is fenced is equipped with entrance gate with video intercom to ensure maximum privacy and security. Interior spaces: Entrance from armored door, hallway, double living room with open kitchen and provision for a fireplace. It represents the heart of the house and joins the conservatory that overlooks the garden, featuring large windows framing the garden panorama. To the side, large covered porch for enjoying outdoor meals at all times, sheltered from prying eyes and too much sun. A full bathroom and laundry room complete the ground floor. First Floor Sleeping Area: The master bedroom with large private balcony offers breathtaking views of the garden. A second master bedroom also has an outdoor balcony, and then there is an attic area, usable either as a closet room or as a children's bedroom. Technology and sustainability: - Energy class A4 - Integrated photovoltaic system - Latest generation home automation -Heat pump air conditioning - Rainwater recovery - Electric car charging station