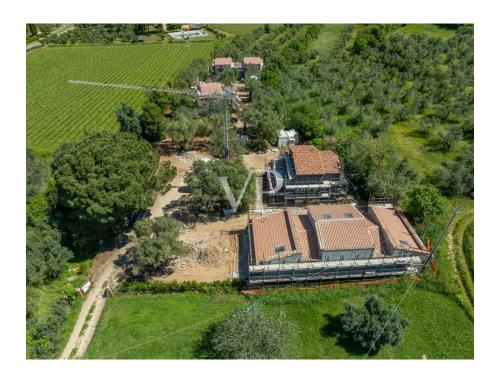

#### A first impression

Welcome to Bolgheri, along the Via Bolgherese immersed in the most famous vineyards of the Bolgheri DOC and with the most renowned wineries as neighbors, we present: Dimora Sauvignon, a semi-detached villa independent on three sides with 133.80 sqm of living space and a large private garden of no less than 674 sqm of private greenery with the possibility of building a private pool. 2 private covered parking spaces in the area adjacent to the villa, the entire complex is fenced is equipped with entrance gate with video intercom to ensure maximum privacy and security. Interior spaces: Entrance from armored door, hallway, double living room with open kitchen and provision for a fireplace. It represents the heart of the house and joins the conservatory that overlooks the garden, featuring large windows framing the garden panorama. To the side, large covered porch for enjoying outdoor meals at all times, sheltered from prying eyes and too much sun. A full bathroom and laundry room complete the ground floor. First Floor Sleeping Area: The master bedroom with large private balcony offers breathtaking views of the garden. A second master bedroom also has an outdoor balcony, and then there is an attic area, usable either as a closet room or as a children's bedroom. Technology and sustainability: - Energy class A4 - Integrated photovoltaic system - Latest generation home automation -Heat pump air conditioning - Rainwater recovery - Electric car charging station