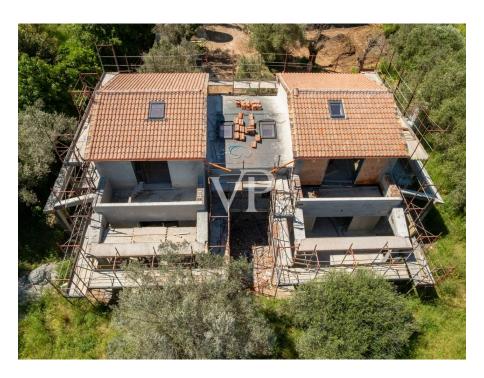

#### A first impression

Welcome to Bolgheri, along the Via Bolgherese immersed in the most famous vineyards of the Bolgheri DOC and with the most renowned wineries as neighbors, we present: Dimora Sauvignon, a semi-detached villa independent on three sides with 133.80 sqm of living space and a large private garden of no less than 674 sqm of private greenery with the possibility of building a private pool. 2 private covered parking spaces in the area adjacent to the villa, the entire complex is fenced is equipped with entrance gate with video intercom to ensure maximum privacy and security. Interior spaces: Entrance from armored door, hallway, double living room with open kitchen and provision for a fireplace. It represents the heart of the house and joins the conservatory that overlooks the garden, featuring large windows framing the garden panorama. To the side, large covered porch for enjoying outdoor meals at all times, sheltered from prying eyes and too much sun. A full bathroom and laundry room complete the ground floor. First Floor Sleeping Area: The master bedroom with large private balcony offers breathtaking views of the garden. A second master bedroom also has an outdoor balcony, and then there is an attic area, usable either as a closet room or as a children's bedroom. Technology and sustainability: - Energy class A4 - Integrated photovoltaic system - Latest generation home automation -Heat pump air conditioning - Rainwater recovery - Electric car charging station