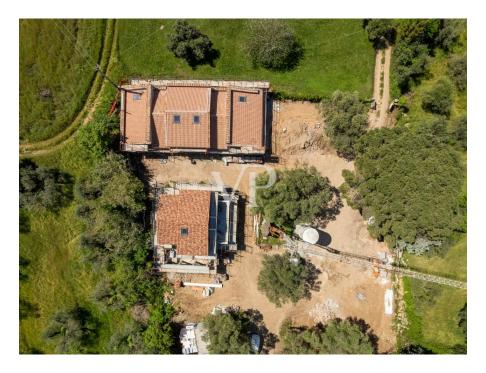

#### A first impression

Welcome to Bolgheri, along the Via Bolgherese immersed in the most famous vineyards of the Bolgheri DOC and with the most renowned wineries as neighbors, we present: Dimora Sauvignon, a semi-detached villa independent on three sides with 133.80 sqm of living space and a large private garden of no less than 674 sqm of private greenery with the possibility of building a private pool. 2 private covered parking spaces in the area adjacent to the villa, the entire complex is fenced is equipped with entrance gate with video intercom to ensure maximum privacy and security. Interior spaces: Entrance from armored door, hallway, double living room with open kitchen and provision for a fireplace. It represents the heart of the house and joins the conservatory that overlooks the garden, featuring large windows framing the garden panorama. To the side, large covered porch for enjoying outdoor meals at all times, sheltered from prying eyes and too much sun. A full bathroom and laundry room complete the ground floor. First Floor Sleeping Area: The master bedroom with large private balcony offers breathtaking views of the garden. A second master bedroom also has an outdoor balcony, and then there is an attic area, usable either as a closet room or as a children's bedroom. Technology and sustainability: - Energy class A4 - Integrated photovoltaic system - Latest generation home automation -Heat pump air conditioning - Rainwater recovery - Electric car charging station