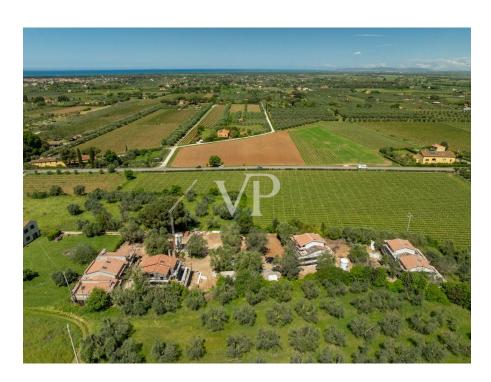

#### A first impression

Welcome to Bolgheri, along the Via Bolgherese immersed in the most famous vineyards of the Bolgheri DOC and with the most renowned wineries as neighbors, we present: Dimora Sauvignon, a semi-detached villa independent on three sides with 133.80 sqm of living space and a large private garden of no less than 674 sqm of private greenery with the possibility of building a private pool. 2 private covered parking spaces in the area adjacent to the villa, the entire complex is fenced is equipped with entrance gate with video intercom to ensure maximum privacy and security. Interior spaces: Entrance from armored door, hallway, double living room with open kitchen and provision for a fireplace. It represents the heart of the house and joins the conservatory that overlooks the garden, featuring large windows framing the garden panorama. To the side, large covered porch for enjoying outdoor meals at all times, sheltered from prying eyes and too much sun. A full bathroom and laundry room complete the ground floor. First Floor Sleeping Area: The master bedroom with large private balcony offers breathtaking views of the garden. A second master bedroom also has an outdoor balcony, and then there is an attic area, usable either as a closet room or as a children's bedroom. Technology and sustainability: - Energy class A4 - Integrated photovoltaic system - Latest generation home automation -Heat pump air conditioning - Rainwater recovery - Electric car charging station