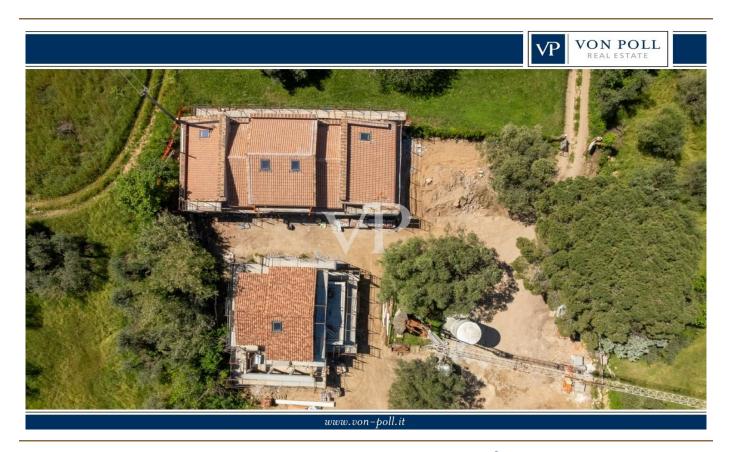

#### A first impression

Welcome to Bolgheri, along the Via Bolgherese immersed in the most famous vineyards of the Bolgheri DOC and with the most renowned wineries as neighbors, we present: Dimora Sauvignon, a semi-detached villa independent on three sides with 133.80 sqm of living space and a large private garden of no less than 674 sqm of private greenery with the possibility of building a private pool. 2 private covered parking spaces in the area adjacent to the villa, the entire complex is fenced is equipped with entrance gate with video intercom to ensure maximum privacy and security. Interior spaces: Entrance from armored door, hallway, double living room with open kitchen and provision for a fireplace. It represents the heart of the house and joins the conservatory that overlooks the garden, featuring large windows framing the garden panorama. To the side, large covered porch for enjoying outdoor meals at all times, sheltered from prying eyes and too much sun. A full bathroom and laundry room complete the ground floor. First Floor Sleeping Area: The master bedroom with large private balcony offers breathtaking views of the garden. A second master bedroom also has an outdoor balcony, and then there is an attic area, usable either as a closet room or as a children's bedroom. Technology and sustainability: - Energy class A4 - Integrated photovoltaic system - Latest generation home automation -Heat pump air conditioning - Rainwater recovery - Electric car charging station