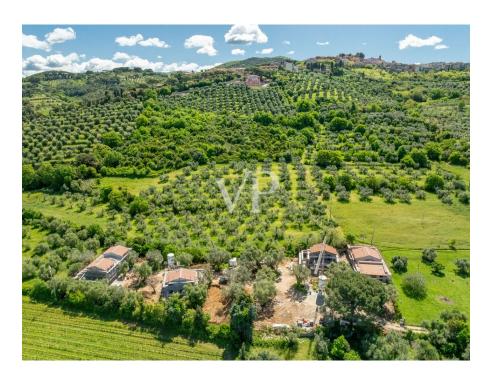

#### A first impression

Welcome to Bolgheri, along the Via Bolgherese immersed in the most famous vineyards of the Bolgheri DOC and with the most renowned wineries as neighbors, we present: Dimora Sauvignon, a semi-detached villa independent on three sides with 133.80 sqm of living space and a large private garden of no less than 674 sqm of private greenery with the possibility of building a private pool. 2 private covered parking spaces in the area adjacent to the villa, the entire complex is fenced is equipped with entrance gate with video intercom to ensure maximum privacy and security. Interior spaces: Entrance from armored door, hallway, double living room with open kitchen and provision for a fireplace. It represents the heart of the house and joins the conservatory that overlooks the garden, featuring large windows framing the garden panorama. To the side, large covered porch for enjoying outdoor meals at all times, sheltered from prying eyes and too much sun. A full bathroom and laundry room complete the ground floor. First Floor Sleeping Area: The master bedroom with large private balcony offers breathtaking views of the garden. A second master bedroom also has an outdoor balcony, and then there is an attic area, usable either as a closet room or as a children's bedroom. Technology and sustainability: - Energy class A4 - Integrated photovoltaic system - Latest generation home automation -Heat pump air conditioning - Rainwater recovery - Electric car charging station