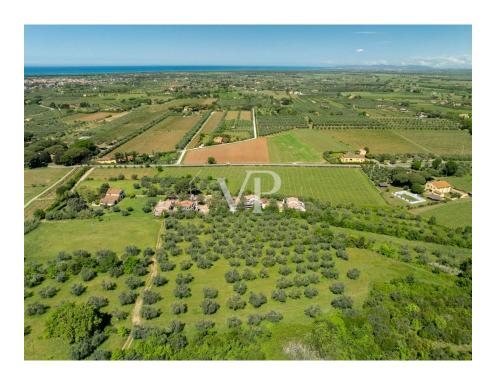

#### A first impression

Welcome to Bolgheri, along the Via Bolgherese immersed in the most famous vineyards of the Bolgheri DOC and with the most renowned wineries as neighbors, we present: Dimora Sauvignon, a semi-detached villa independent on three sides with 133.80 sqm of living space and a large private garden of no less than 674 sqm of private greenery with the possibility of building a private pool. 2 private covered parking spaces in the area adjacent to the villa, the entire complex is fenced is equipped with entrance gate with video intercom to ensure maximum privacy and security. Interior spaces: Entrance from armored door, hallway, double living room with open kitchen and provision for a fireplace. It represents the heart of the house and joins the conservatory that overlooks the garden, featuring large windows framing the garden panorama. To the side, large covered porch for enjoying outdoor meals at all times, sheltered from prying eyes and too much sun. A full bathroom and laundry room complete the ground floor. First Floor Sleeping Area: The master bedroom with large private balcony offers breathtaking views of the garden. A second master bedroom also has an outdoor balcony, and then there is an attic area, usable either as a closet room or as a children's bedroom. Technology and sustainability: - Energy class A4 - Integrated photovoltaic system - Latest generation home automation -Heat pump air conditioning - Rainwater recovery - Electric car charging station