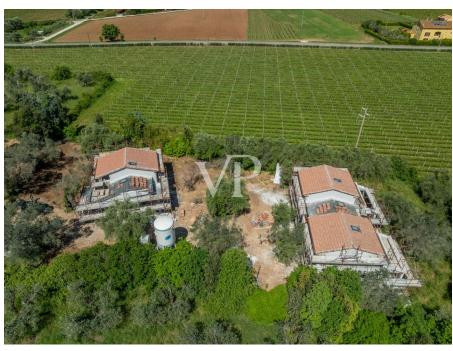

#### A first impression

Welcome to Bolgheri, along the Via Bolgherese immersed in the most famous vineyards of the Bolgheri DOC and with the most renowned wineries as neighbors, we present: Dimora Sauvignon, a semi-detached villa independent on three sides with 133.80 sqm of living space and a large private garden of no less than 674 sqm of private greenery with the possibility of building a private pool. 2 private covered parking spaces in the area adjacent to the villa, the entire complex is fenced is equipped with entrance gate with video intercom to ensure maximum privacy and security. Interior spaces: Entrance from armored door, hallway, double living room with open kitchen and provision for a fireplace. It represents the heart of the house and joins the conservatory that overlooks the garden, featuring large windows framing the garden panorama. To the side, large covered porch for enjoying outdoor meals at all times, sheltered from prying eyes and too much sun. A full bathroom and laundry room complete the ground floor. First Floor Sleeping Area: The master bedroom with large private balcony offers breathtaking views of the garden. A second master bedroom also has an outdoor balcony, and then there is an attic area, usable either as a closet room or as a children's bedroom. Technology and sustainability: - Energy class A4 - Integrated photovoltaic system - Latest generation home automation -Heat pump air conditioning - Rainwater recovery - Electric car charging station