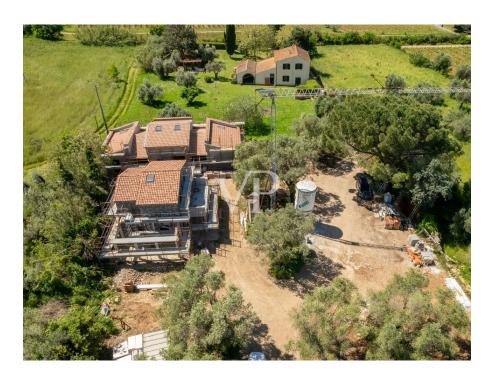

#### A first impression

Welcome to Bolgheri, along the Via Bolgherese immersed in the most famous vineyards of the Bolgheri DOC and with the most renowned wineries as neighbors, we present: Dimora Sauvignon, a semi-detached villa independent on three sides with 133.80 sqm of living space and a large private garden of no less than 674 sqm of private greenery with the possibility of building a private pool. 2 private covered parking spaces in the area adjacent to the villa, the entire complex is fenced is equipped with entrance gate with video intercom to ensure maximum privacy and security. Interior spaces: Entrance from armored door, hallway, double living room with open kitchen and provision for a fireplace. It represents the heart of the house and joins the conservatory that overlooks the garden, featuring large windows framing the garden panorama. To the side, large covered porch for enjoying outdoor meals at all times, sheltered from prying eyes and too much sun. A full bathroom and laundry room complete the ground floor. First Floor Sleeping Area: The master bedroom with large private balcony offers breathtaking views of the garden. A second master bedroom also has an outdoor balcony, and then there is an attic area, usable either as a closet room or as a children's bedroom. Technology and sustainability: - Energy class A4 - Integrated photovoltaic system - Latest generation home automation -Heat pump air conditioning - Rainwater recovery - Electric car charging station