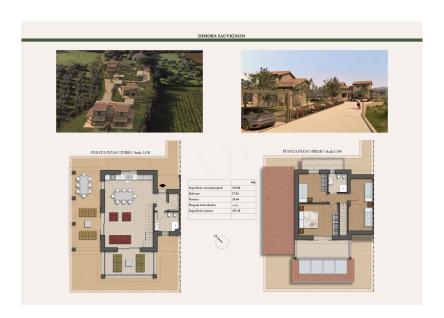

# Floor plans

This floor plan is not to scale. The documents were given to us by the client. For this reason, we cannot guarantee the accuracy of the information.

#### A first impression

Welcome to Bolgheri, along the Via Bolgherese immersed in the most famous vineyards of the Bolgheri DOC and with the most renowned wineries as neighbors, we present: Dimora Sauvignon, a semi-detached villa independent on three sides with 133.80 sqm of living space and a large private garden of no less than 674 sqm of private greenery with the possibility of building a private pool. 2 private covered parking spaces in the area adjacent to the villa, the entire complex is fenced is equipped with entrance gate with video intercom to ensure maximum privacy and security. Interior spaces: Entrance from armored door, hallway, double living room with open kitchen and provision for a fireplace. It represents the heart of the house and joins the conservatory that overlooks the garden, featuring large windows framing the garden panorama. To the side, large covered porch for enjoying outdoor meals at all times, sheltered from prying eyes and too much sun. A full bathroom and laundry room complete the ground floor. First Floor Sleeping Area: The master bedroom with large private balcony offers breathtaking views of the garden. A second master bedroom also has an outdoor balcony, and then there is an attic area, usable either as a closet room or as a children's bedroom. Technology and sustainability: - Energy class A4 - Integrated photovoltaic system - Latest generation home automation -Heat pump air conditioning - Rainwater recovery - Electric car charging station