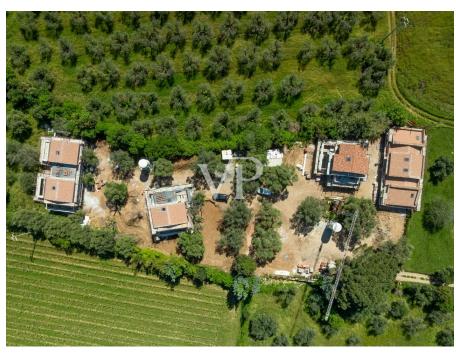

#### A first impression

Welcome to Bolgheri, along the Via Bolgherese immersed in the most famous vineyards of the Bolgheri DOC and with the most renowned wineries as neighbors, we present: Dimora Sauvignon, a semi-detached villa independent on three sides with 133.80 sqm of living space and a large private garden of no less than 674 sqm of private greenery with the possibility of building a private pool. 2 private covered parking spaces in the area adjacent to the villa, the entire complex is fenced is equipped with entrance gate with video intercom to ensure maximum privacy and security. Interior spaces: Entrance from armored door, hallway, double living room with open kitchen and provision for a fireplace. It represents the heart of the house and joins the conservatory that overlooks the garden, featuring large windows framing the garden panorama. To the side, large covered porch for enjoying outdoor meals at all times, sheltered from prying eyes and too much sun. A full bathroom and laundry room complete the ground floor. First Floor Sleeping Area: The master bedroom with large private balcony offers breathtaking views of the garden. A second master bedroom also has an outdoor balcony, and then there is an attic area, usable either as a closet room or as a children's bedroom. Technology and sustainability: - Energy class A4 - Integrated photovoltaic system - Latest generation home automation -Heat pump air conditioning - Rainwater recovery - Electric car charging station