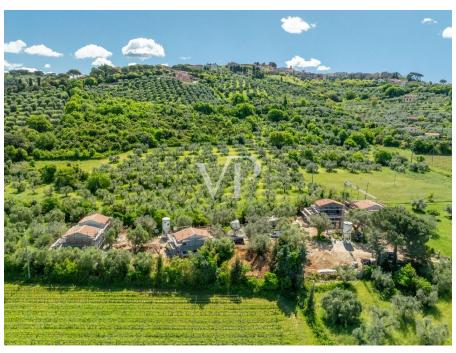

#### A first impression

Welcome to Bolgheri, along the Via Bolgherese immersed in the most famous vineyards of the Bolgheri DOC and with the most renowned wineries as neighbors, we present: Dimora Sauvignon, a semi-detached villa independent on three sides with 133.80 sqm of living space and a large private garden of no less than 674 sqm of private greenery with the possibility of building a private pool. 2 private covered parking spaces in the area adjacent to the villa, the entire complex is fenced is equipped with entrance gate with video intercom to ensure maximum privacy and security. Interior spaces: Entrance from armored door, hallway, double living room with open kitchen and provision for a fireplace. It represents the heart of the house and joins the conservatory that overlooks the garden, featuring large windows framing the garden panorama. To the side, large covered porch for enjoying outdoor meals at all times, sheltered from prying eyes and too much sun. A full bathroom and laundry room complete the ground floor. First Floor Sleeping Area: The master bedroom with large private balcony offers breathtaking views of the garden. A second master bedroom also has an outdoor balcony, and then there is an attic area, usable either as a closet room or as a children's bedroom. Technology and sustainability: - Energy class A4 - Integrated photovoltaic system - Latest generation home automation -Heat pump air conditioning - Rainwater recovery - Electric car charging station