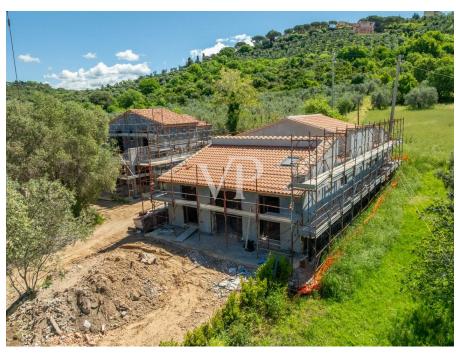

#### A first impression

Welcome to Bolgheri, along the Via Bolgherese immersed in the most famous vineyards of the Bolgheri DOC and with the most renowned wineries as neighbors, we present: Dimora Sauvignon, a semi-detached villa independent on three sides with 133.80 sqm of living space and a large private garden of no less than 674 sqm of private greenery with the possibility of building a private pool. 2 private covered parking spaces in the area adjacent to the villa, the entire complex is fenced is equipped with entrance gate with video intercom to ensure maximum privacy and security. Interior spaces: Entrance from armored door, hallway, double living room with open kitchen and provision for a fireplace. It represents the heart of the house and joins the conservatory that overlooks the garden, featuring large windows framing the garden panorama. To the side, large covered porch for enjoying outdoor meals at all times, sheltered from prying eyes and too much sun. A full bathroom and laundry room complete the ground floor. First Floor Sleeping Area: The master bedroom with large private balcony offers breathtaking views of the garden. A second master bedroom also has an outdoor balcony, and then there is an attic area, usable either as a closet room or as a children's bedroom. Technology and sustainability: - Energy class A4 - Integrated photovoltaic system - Latest generation home automation -Heat pump air conditioning - Rainwater recovery - Electric car charging station