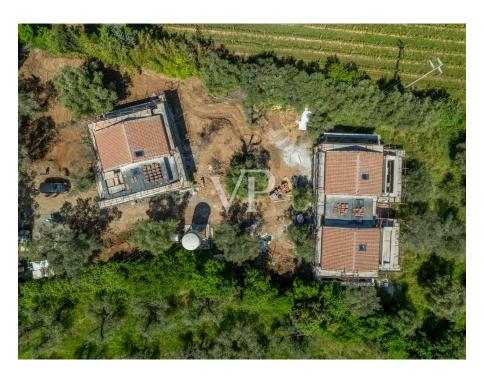

#### A first impression

Welcome to Bolgheri, along the Via Bolgherese immersed in the most famous vineyards of the Bolgheri DOC and with the most renowned wineries as neighbors, we present: Dimora Sauvignon, a semi-detached villa independent on three sides with 133.80 sqm of living space and a large private garden of no less than 674 sqm of private greenery with the possibility of building a private pool. 2 private covered parking spaces in the area adjacent to the villa, the entire complex is fenced is equipped with entrance gate with video intercom to ensure maximum privacy and security. Interior spaces: Entrance from armored door, hallway, double living room with open kitchen and provision for a fireplace. It represents the heart of the house and joins the conservatory that overlooks the garden, featuring large windows framing the garden panorama. To the side, large covered porch for enjoying outdoor meals at all times, sheltered from prying eyes and too much sun. A full bathroom and laundry room complete the ground floor. First Floor Sleeping Area: The master bedroom with large private balcony offers breathtaking views of the garden. A second master bedroom also has an outdoor balcony, and then there is an attic area, usable either as a closet room or as a children's bedroom. Technology and sustainability: - Energy class A4 - Integrated photovoltaic system - Latest generation home automation -Heat pump air conditioning - Rainwater recovery - Electric car charging station