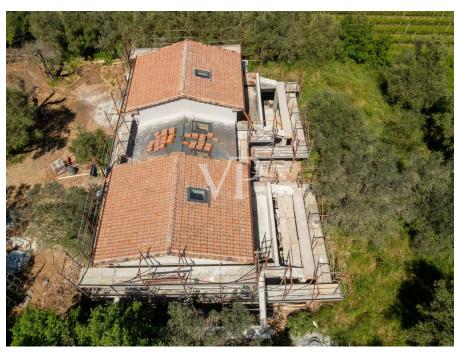

#### A first impression

Welcome to Bolgheri, along the Via Bolgherese immersed in the most famous vineyards of the Bolgheri DOC and with the most renowned wineries as neighbors, we present: Dimora Sauvignon, a semi-detached villa independent on three sides with 133.80 sqm of living space and a large private garden of no less than 674 sqm of private greenery with the possibility of building a private pool. 2 private covered parking spaces in the area adjacent to the villa, the entire complex is fenced is equipped with entrance gate with video intercom to ensure maximum privacy and security. Interior spaces: Entrance from armored door, hallway, double living room with open kitchen and provision for a fireplace. It represents the heart of the house and joins the conservatory that overlooks the garden, featuring large windows framing the garden panorama. To the side, large covered porch for enjoying outdoor meals at all times, sheltered from prying eyes and too much sun. A full bathroom and laundry room complete the ground floor. First Floor Sleeping Area: The master bedroom with large private balcony offers breathtaking views of the garden. A second master bedroom also has an outdoor balcony, and then there is an attic area, usable either as a closet room or as a children's bedroom. Technology and sustainability: - Energy class A4 - Integrated photovoltaic system - Latest generation home automation -Heat pump air conditioning - Rainwater recovery - Electric car charging station