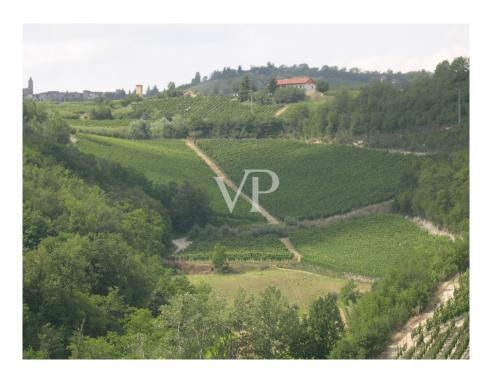

#### A first impression

In the heart of the UNESCO heritage hills of Monferrato, we offer for sale a 50-hectare winery complex, set in a landscape of rare beauty. Not far from Varazze and Albisola (seaside resorts) and bordering the Asti Langa, it is a highly renowned area in which steep hills and historic vineyards, white limestone soils and sunny southwestern exposures are part of the characteristics of these places that are ideal for optimal grape ripening. Harvesting is done by hand and vinified in the area. Up to 9 types of wines are produced. No building cubage limits for any winery, housing, stable (equestrian center) projects. The complex consists of two wineries and three brands. In this setting, we find the first rural building made of stone and exposed brick while the second building has been renovated. With three registered trademarks, we have 32 vineyards with replanting rights. This estate is renowned for the production of quality wines, with ideal exposures and soils highly suited to the cultivation of vines. The property is easily accessible and well connected to the main roads (a few kilometers from Acqui Terme and Alessandria). Possibility of agritourism and wine tourism development Established brand and commercial network Possibility of collaboration Incentives available for young entrepreneurs and foreign investors

#### All about the location

Varazze and Albisola 1h.14 Alba 55minutes Alessandria 44minutes Acqui Terme 10minutes Milan 1h.30 Asti 50minutes Nearby airports Turin 1h.45 Genoa 1h.13