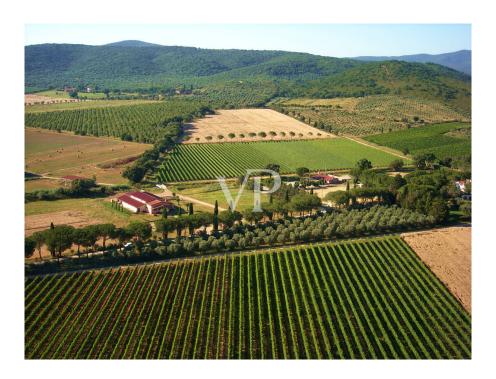

#### A first impression

In the heart of the UNESCO heritage hills of Monferrato, we offer for sale a 50-hectare winery complex, set in a landscape of rare beauty. Not far from Varazze and Albisola (seaside resorts) and bordering the Asti Langa, it is a highly renowned area in which steep hills and historic vineyards, white limestone soils and sunny southwestern exposures are part of the characteristics of these places that are ideal for optimal grape ripening. Harvesting is done by hand and vinified in the area. Up to 9 types of wines are produced. No building cubage limits for any winery, housing, stable (equestrian center) projects. The complex consists of two wineries and three brands. In this setting, we find the first rural building made of stone and exposed brick while the second building has been renovated. With three registered trademarks, we have 32 vineyards with replanting rights. This estate is renowned for the production of quality wines, with ideal exposures and soils highly suited to the cultivation of vines. The property is easily accessible and well connected to the main roads (a few kilometers from Acqui Terme and Alessandria). Possibility of agritourism and wine tourism development Established brand and commercial network Possibility of collaboration Incentives available for young entrepreneurs and foreign investors

#### Details of amenities

Total area: 50 hectares, of which about 4400 hectares are planted with vines and

4/5 vine units to be planted

Grape varieties grown: Barbera, Dolcetto, Moscato, Cortese

Vineyard varieties

Training system: Guyot / spurred cordon

Soil composition: limestone Exposure: south/southwest

Average annual production: up to 600,000 bottles

Certifications: DOC/DOCG

Buildings and equipment: Fully equipped cellar with steel tanks, barrels, bottling line,